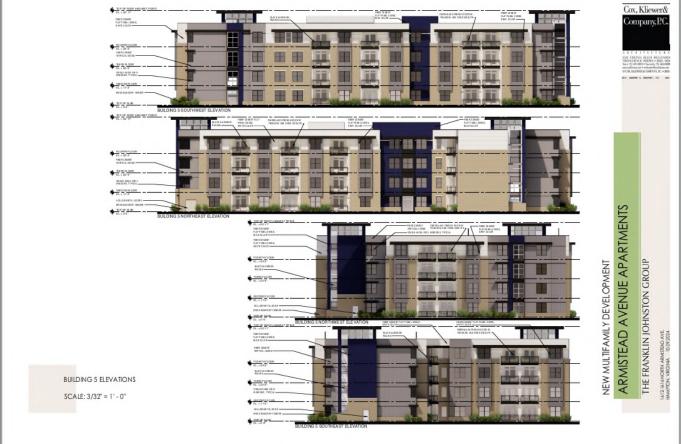

#### Project Description

- High quality apartment community containing a mix of building configurations containing 1, 2, and 3 bedroom units
- Attractive entrance features and landscaping along Armistead Avenue
- Pool, clubhouse, fitness center, outdoor grilling area, fire pits, and bike racks along with indoor bike storage
- Walking Trail
- Energy Star appliances
- Electric vehicle charging stations

## Conceptual Plan

Conceptual Development Plan - August 20, 2024

NEW MULTFAMILY DEVELOPMENT
ARMISTEAD AVENUE APARTMENTS
THE FRANKLIN JOHNSTON GROUP

Cox, Kliewer& Company, P.C.