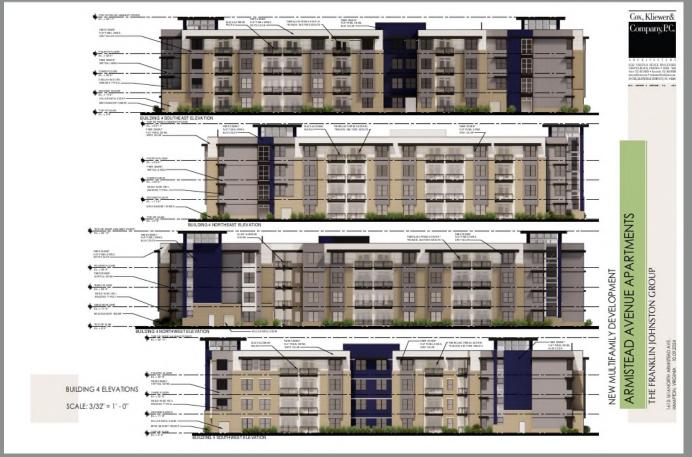

#### Project Description

- High quality apartment community containing a mix of building configurations containing 1, 2, and 3 bedroom units
- Attractive entrance features and landscaping along Armistead Avenue
- Pool, clubhouse, fitness center, outdoor grilling area, fire pits, and bike racks along with indoor bike storage
- Walking Trail
- Energy Star appliances
- Electric vehicle charging stations