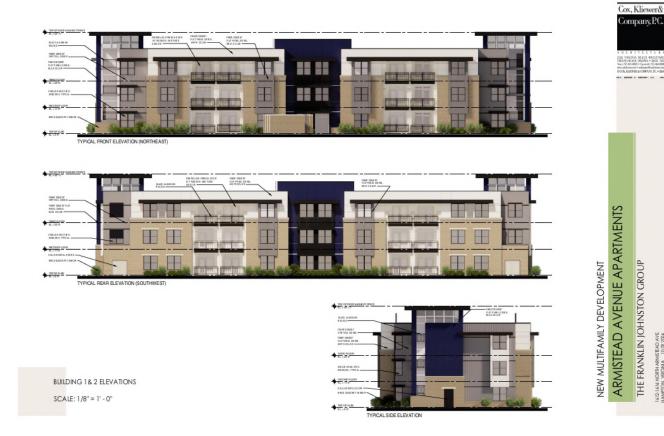

#### Project Description

- High quality apartment community containing a mix of building configurations containing 1, 2, and 3 bedroom units
- Attractive entrance features and landscaping along Armistead Avenue
- Pool, clubhouse, fitness center, outdoor grilling area, fire pits, and bike racks along with indoor bike storage
- Walking Trail
- Energy Star appliances
- Electric vehicle charging stations