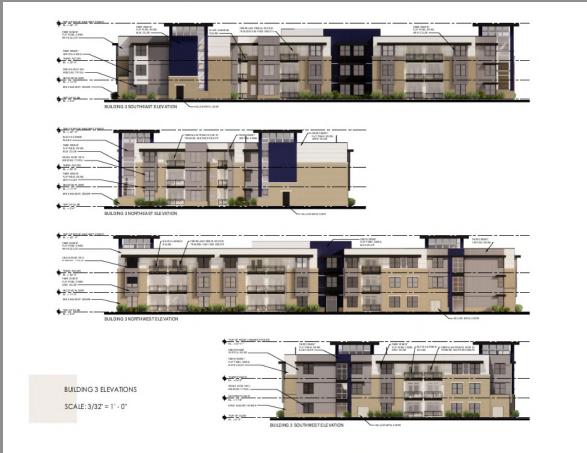

#### Project Description

- High quality apartment community containing a mix of building configurations containing 1, 2, and 3 bedroom units
- Attractive entrance features and landscaping along Armistead Avenue
- Pool, clubhouse, fitness center, outdoor grilling area, fire pits, and bike racks along with indoor bike storage
- Walking Trail
- Energy Star appliances
- Electric vehicle charging stations