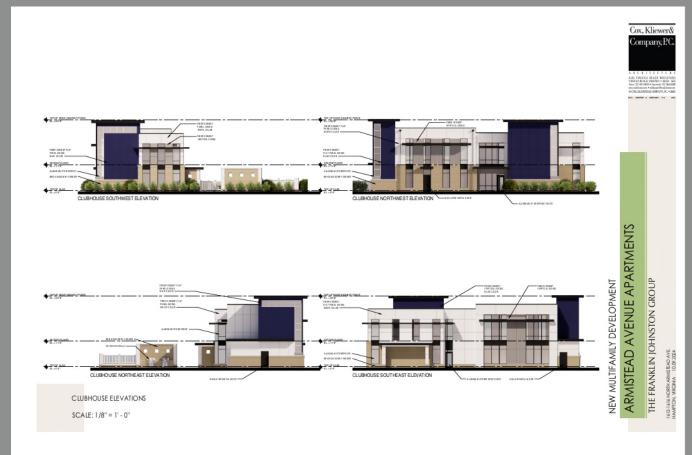

#### Project Description

- High quality apartment community containing a mix of building configurations containing 1, 2, and 3 bedroom units
- Attractive entrance features and landscaping along Armistead Avenue
- Pool, clubhouse, fitness center, outdoor grilling area, fire pits, and bike racks along with indoor bike storage
- Walking Trail
- Energy Star appliances
- Electric vehicle charging stations