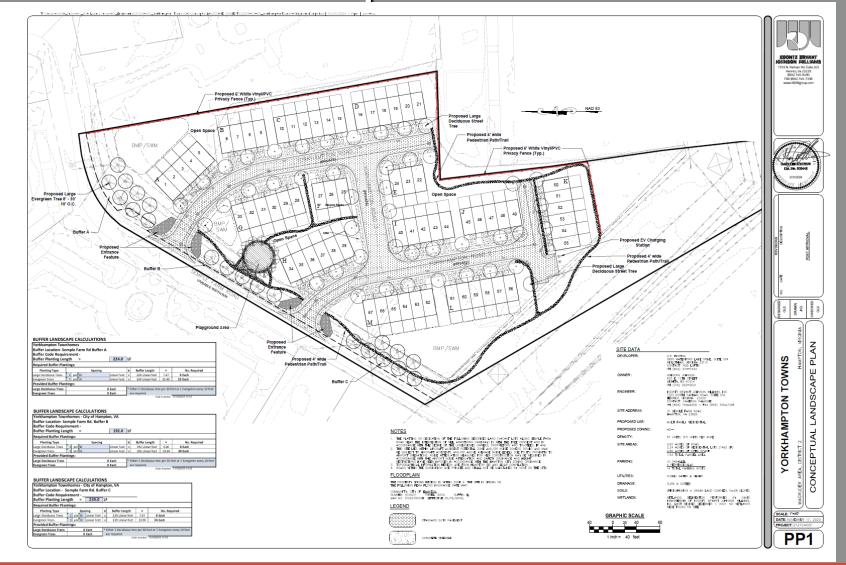

### Project Description

- High quality townhome community containing 67 townhomes
- Attractive entrance features and landscaping along Semple Farm Road
- Children's playground, community gazebo, bike racks, and community benches
- Walking Trail
- Energy Star appliances

#### Conceptual Plan