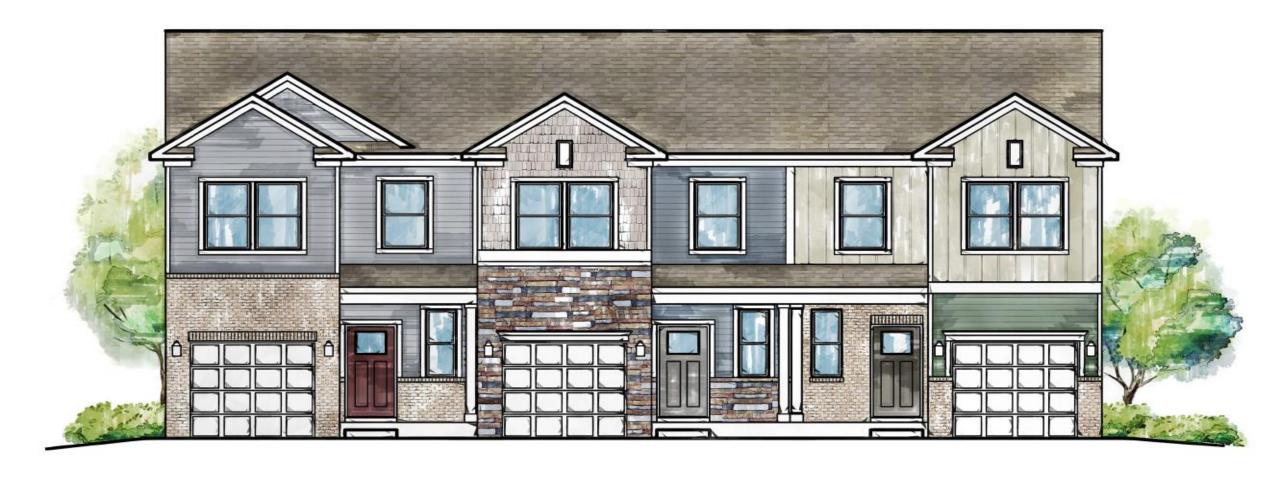

hitecture Architect
- Kaufman & Canoles, P.C. Legal







#### About D.R. Horton, Inc.

- Founded in 1978 and has built and sold over 1 million homes in the intervening 45 years
- Currently building homes in 33 states across the country
- Focused on using its scale and broad experience to deliver unique quality and value to its homeowners
- Local team with extensive experience in Hampton Roads







Project Vicinity









# Project Location









### Project Description

- High quality townhome community containing 67 townhomes
- Attractive entrance features and landscaping along Semple Farm Road
- Children's playground, community gazebo, bike racks, and community benches
- Walking Trail
- Energy Star appliances







#### Conceptual Plan









# Conceptual Rendering – 3 Unit









## Conceptual Rendering – 5 Unit









## Project Benefits

- Quality new housing stock in the immediate vicinity of employment centers (NASA/Langley AFB, Hampton Roads Center Business Park, Langley Research & Development Park, and the Wythe Creek Commerce Park)
- Efficient utilization of an infill property which serves as nice transition between the multifamily and commercial uses along Magruder Blvd and the single-family homes to the southwest
- High quality aesthetic with the entrance features and landscaping along Semple Farm Road which will contribute to the character of the corridor