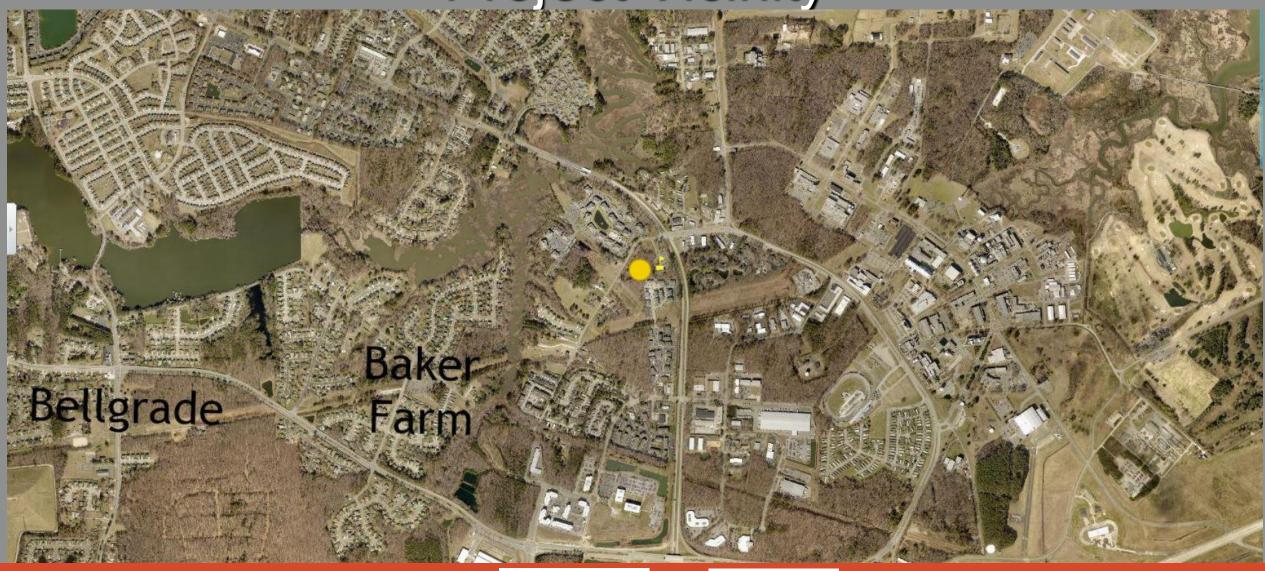

### York-Hampton Townhomes

RZ23-00011

31, 39, 41, and 49 Semple Farm Road

City of Hampton Planning Commission Meeting August 22, 2024







### Project Team

- JB Holdings, LLC Property Owner
- D.R. Horton, Inc. Project Developer & Builder
- Koontz Bryant Johnson Williams Engineers
- Wade Architecture Architect
- Kaufman & Canoles, P.C. Legal







#### About D.R. Horton, Inc.

- Founded in 1978 and has built and sold over 1 million homes in the intervening 45 years
- Currently building homes in 33 states across the country
- Focused on using its scale and broad experience to deliver unique quality and value to its homeowners
- Local team with extensive experience in Hampton Roads







Project Vicinity









# Project Location









### Project Description

- High quality townhome community containing 67 townhomes
- Attractive entrance features and landscaping along Semple Farm Road
- Children's playground, community gazebo, bike racks, and community benches
- Walking Trail
- Energy Star appliances







#### Conceptual Plan









# Conceptual Rendering – 3 Unit









## Conceptual Rendering – 5 Unit









## Project Benefits

- Quality new housing stock in the immediate vicinity of employment centers (NASA/Langley AFB, Hampton Roads Center Business Park, Langley Research & Development Park, and the Wythe Creek Commerce Park)
- Efficient utilization of an infill property which serves as nice transition between the multifamily and commercial uses along Magruder Blvd and the