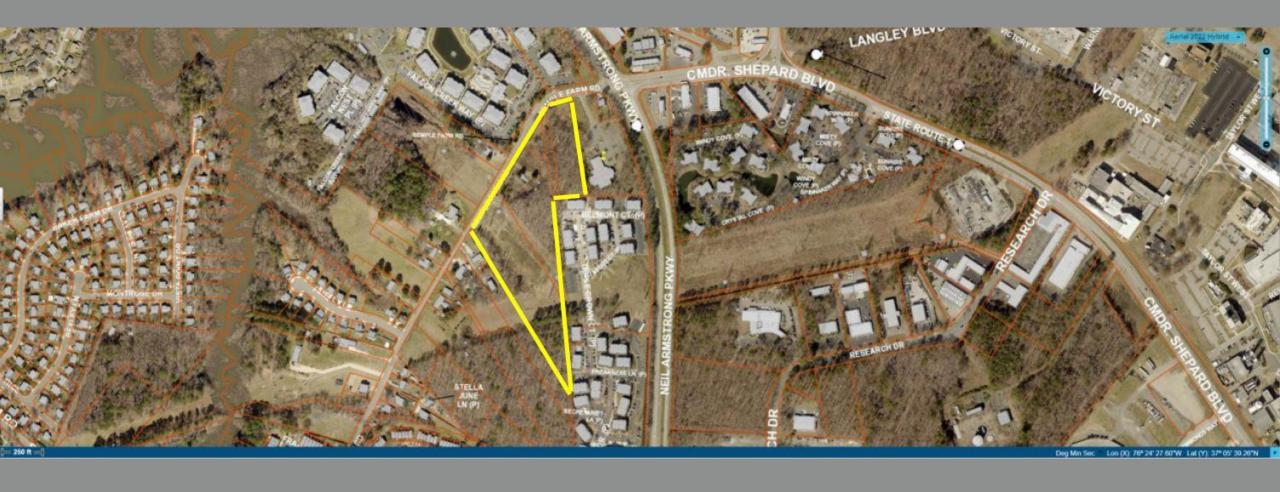

### York-Hampton Townhomes

RZ23-00011

31, 39, 41, and 49 Semple Farm Road

City of Hampton Planning Commission Meeting August 22, 2024







### Project Team

- JB Holdings, LLC Property Owner
- D.R. Horton, Inc. Project Developer & Builder
- Koontz Bryant Johnson Williams Engineers
- Wade Architecture Architect
- Kaufman & Canoles, P.C. Legal







#### About D.R. Horton, Inc.

- Founded in 1978 and has built and sold over 1 million homes in the intervening 45 years
- Currently building homes in 33 states across the country
- Focused on using its scale and broad experience to deliver unique quality and value to its homeowners
- Local team with extensive experience in Hampton Roads







Project Vicinity









# Project Location









### Project Description

- High quality townhome community containing 67 townhomes
- Attractive entrance features and landscaping along Semple Farm Road
- Children's playground, community gazebo, bike racks, and community benches
- Walking Trail
- Energy Star appliances







#### Conceptual Plan









# Conceptual Rendering – 3 Unit









## Conceptual Rendering – 5 Unit









## Project Benefits

- Quality new housing stock in the immediate vicinity of employment centers (NASA/Langley AFB, Hampton Roads Center Business Park, Langley Research & Development Park, and the Wythe Creek Commerce Park)
- Efficient utilization of an infill property which serves as nice transition between the multifamily and commercial uses along Magruder Blvd and the single-family homes to the