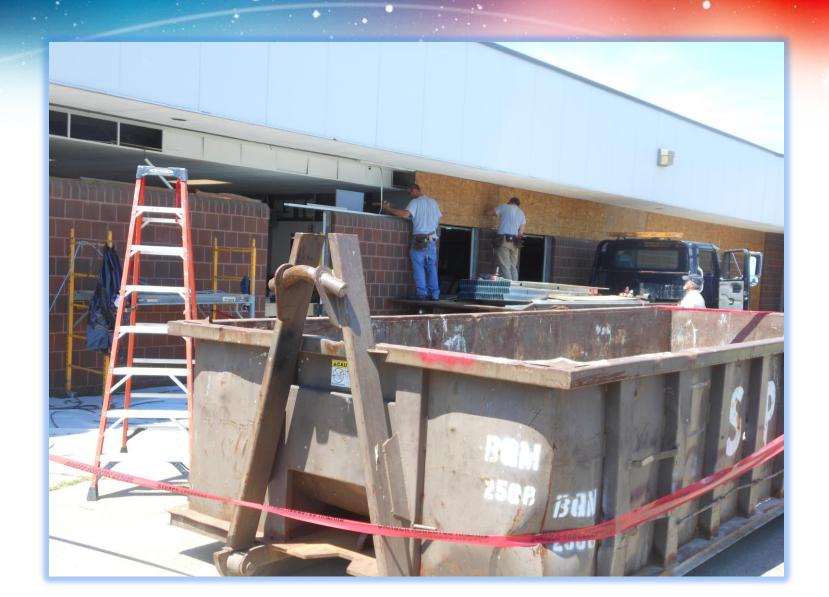

#### **Davis Middle**

Replaced HVAC in 1<sup>st</sup> and 2<sup>nd</sup> floor classrooms
Replaced windows and façade 1<sup>st</sup> and 2<sup>nd</sup> floor front elevation (Phase 1)
Replaced roof over kitchen
Replaced chiller
Demolished all PCs