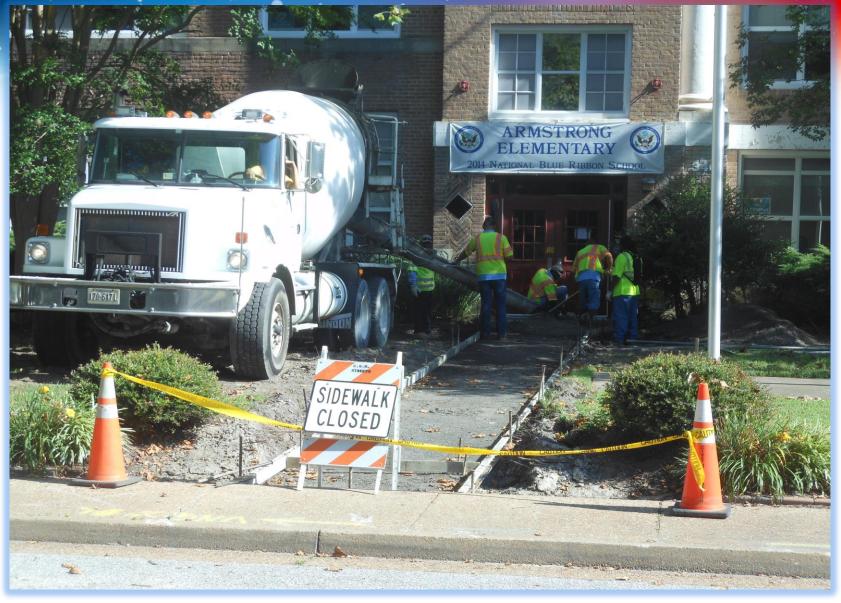

## Armstrong School for the Arts

ADA Accessibility – Ramps
City of Hampton Public Works