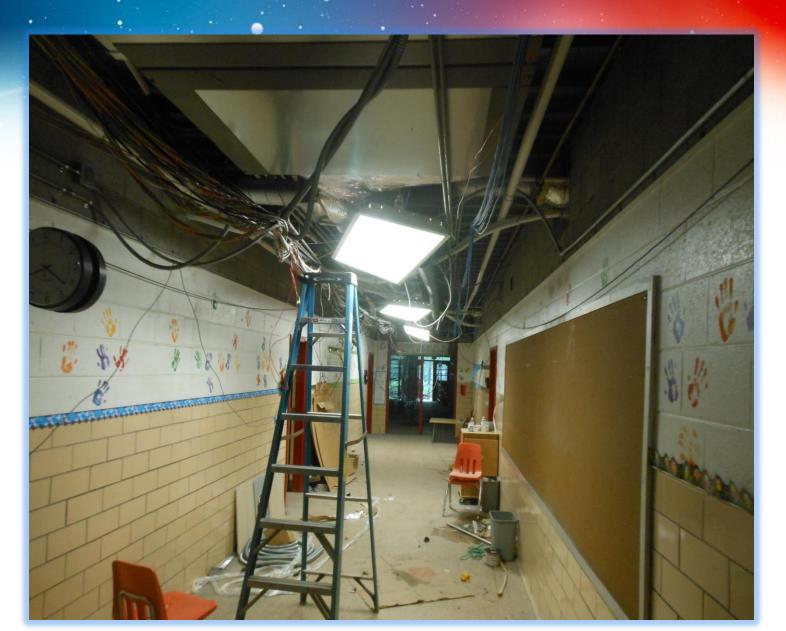

chool Conceptual Rendering of Completed Floor

## Phoebus High School Roof Replacement – Phase 1





Phoebus High School
Phantoms Cafe

## Jones Magnet Middle School Temporary Window Covering



# Jones Magnet Middle School New Thermal Window System



# Davis Middle School Old Façade and Window System



# Davis Middle School Window Framing and Insulation



## Davis Middle School

New Façade and Window System



# Davis Middle School New Air Cooled Chiller



# Davis Middle School Renovated Classroom Windows and HVAC



# "Pride in Action" Pressure Washing Canopies – In Progress



# "Pride in Action" Pressure Washing Canopies - After



# Forrest Elementary Pride in Action



## Forrest Elementary Freshly Painted Columns & Doorways







# Cary Elementary School Hallway Construction



## Cary Elementary School New Hallway Ceilings and LED Lights



# Cary Elementary School VRF HVAC System



## Cary Elementary School New LED Cafeteria Lights



## Bassette Elementary School

Preparation for New Driveway



# Bassette Elementary School New Driveway









## Eaton Fundamental Middle School

HVAC – Out with the Old and in with the New









## Armstrong School for the Arts

ADA Accessibility – Ramps
City of Hampton Public Works



## Langley Elementary School Hallway Improvements



# Langley Elementary School Original Restroom



# Langley Elementary School Renovated Restroom





## Summary of School Improvements 2016

#### **Armstrong**

Installed ADA sidewalks
Installed new stairwell ceilings and lights
Installation of LOVE letters (in progress)

#### **Cary El