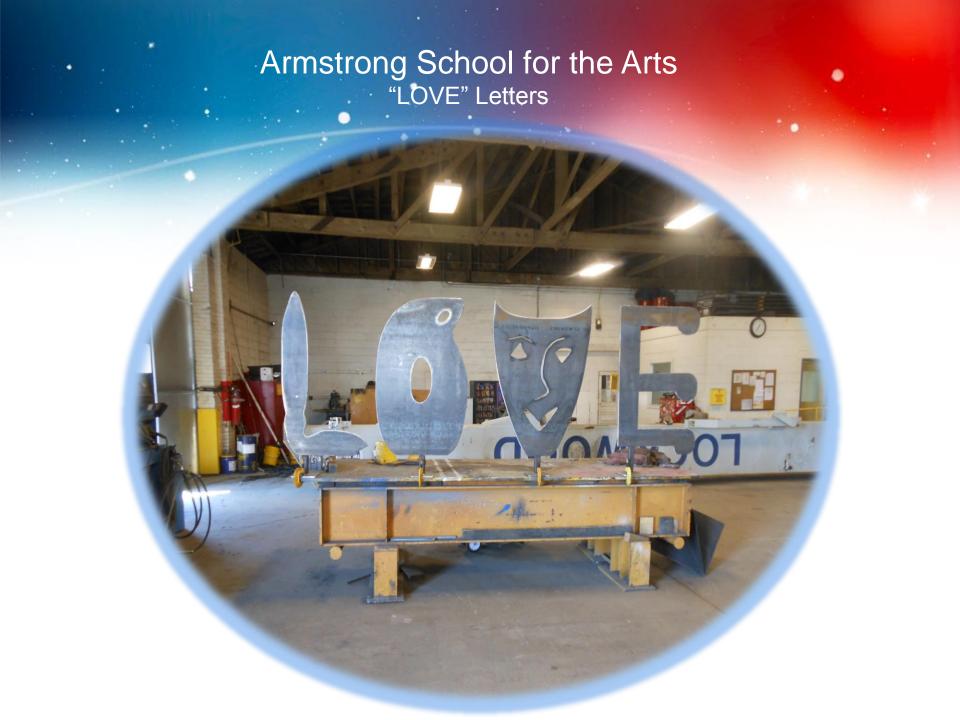

#### **Armstrong**

Installed ADA sidewalks
Installed new stairwell ceilings and lights
Installation of LOVE letters (in progress)