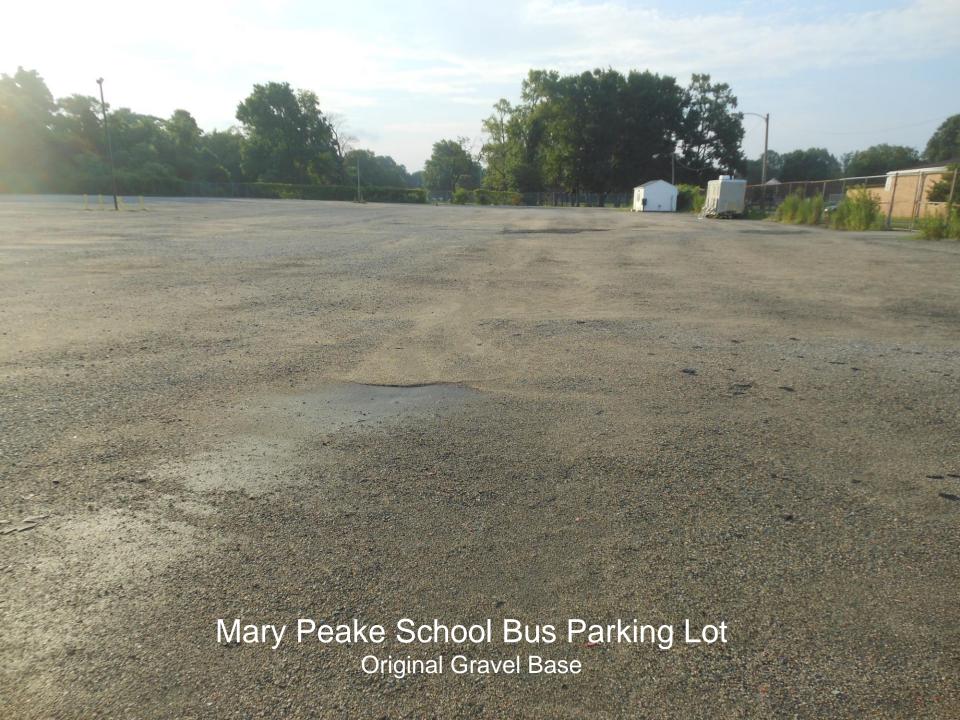

#### **Syms Middle**

Installed new front sidewalk and driveway Removed all PCs Replaced perimeter fence Replaced flooring in several classrooms