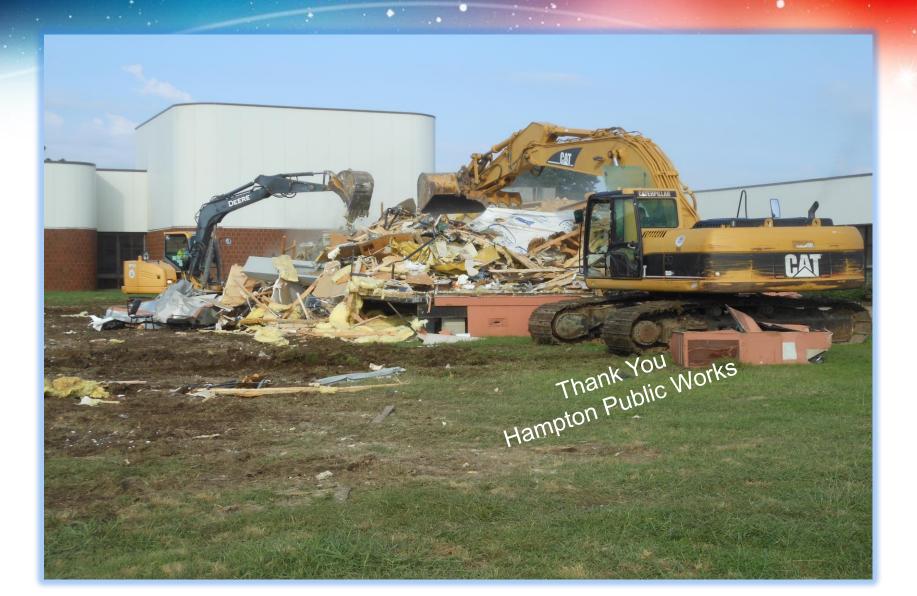

lish the PCs at no cost to the division as we identify those that are ready

### **Progress on Demolition**

- Demolished Spring/Summer 2016:
  - -Davis (6)
  - -Hampton (1)
  - -Jones (1)
  - -Mallory (2)
  - -Phoebus (3)
  - -Syms (8)
  - -Tucker-Capps (1)

### **Progress on Demolition**

- Awaiting scheduling for demo:
  - -Bethel (1)
  - -Cooper (1)
  - -Eaton (1)
  - -Hampton Annex (1)
  - -Lindsay (2)
  - -Mallory (1)
- Once completed, the division will have removed a total of 29 PCs, or 30%
- Work will continue on identifying and removing additional PCs as we move forward

## Phoebus High School Portable classrooms - Before



### Phoebus High School PCs Removed – New Open Space



## Former Mallory Elementary School Demolition of PCs



## Jones Magnet Middle School PC Demolition



## Jones Magnet Middle School New Green Space



## Syms Middle School Original PCs



## Syms Middle School PCs Removed – New Green Space



## **QUESTIONS?**