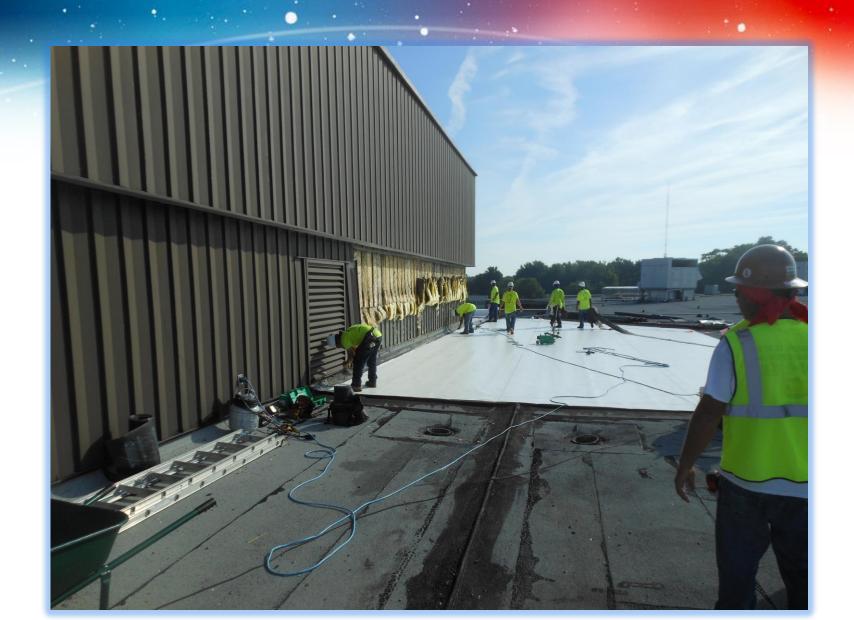

## Phoebus High School Roof Replacement – Phase 1

Phoebus High School
Phantoms Cafe