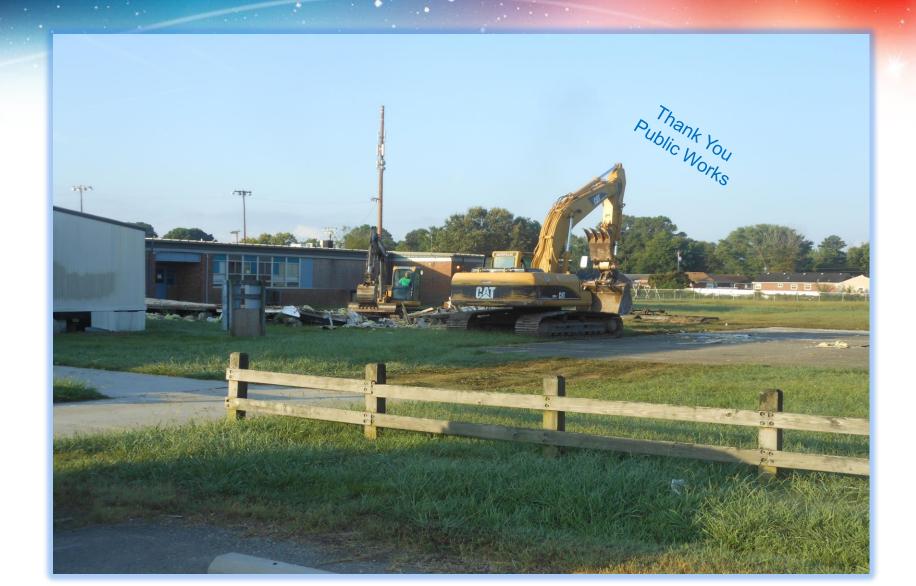

t to move
- The city is working with us to demolish the PCs at no cost to the division as we identify those that are ready

### **Progress on Demolition**

- Demolished Spring/Summer 2016:
  - -Davis (6)
  - -Hampton (1)
  - -Jones (1)
  - -Mallory (2)
  - -Phoebus (3)
  - -Syms (8)
  - -Tucker-Capps (1)

### **Progress on Demolition**

- Awaiting scheduling for demo:
  - -Bethel (1)
  - -Cooper (1)
  - -Eaton (1)
  - -Hampton Annex (1)
  - -Lindsay (2)
  - -Mallory (1)
- Once completed, the division will have removed a total of 29 PCs, or 30%
- Work will continue on identifying and removing additional PCs as we move forward

## Phoebus High School Portable classrooms - Before



### Phoebus High School PCs Removed – New Open Space



## Former Mallory Elementary School Demolition of PCs



## Jones Magnet Middle School PC Demolition



## Jones Magnet Middle School New Green Space



## Syms Middle School Original PCs



## Syms Middle School PCs Removed – New Green Space



## **QUESTIONS?**