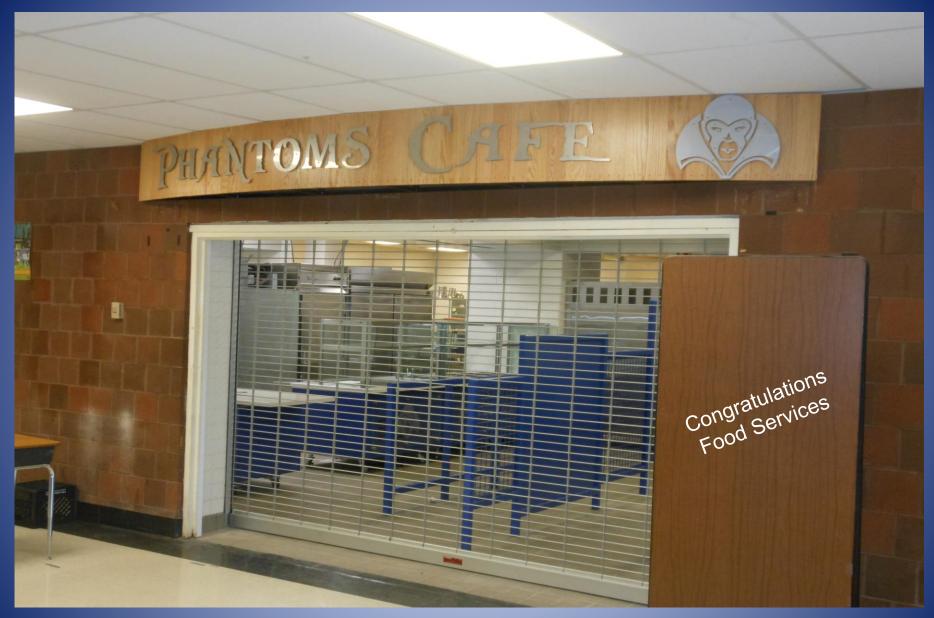

## Phoebus High School Roof Replacement – Phase 1

Phoebus High School
Phantoms Cafe