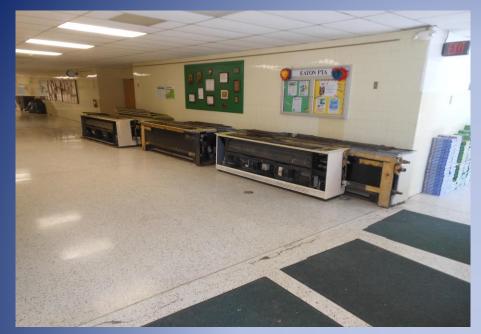

## Eaton Fundamental Middle School

HVAC – Out with the Old and in with the New

#### **Eaton Fundamental**

Replaced HVAC in all classrooms and offices
Removal of 2 portable classrooms (1 pending)
Initiated Phase I of ceiling tile and light fixture replacement
Replaced rear chain link fence adjacent to storm water ditch