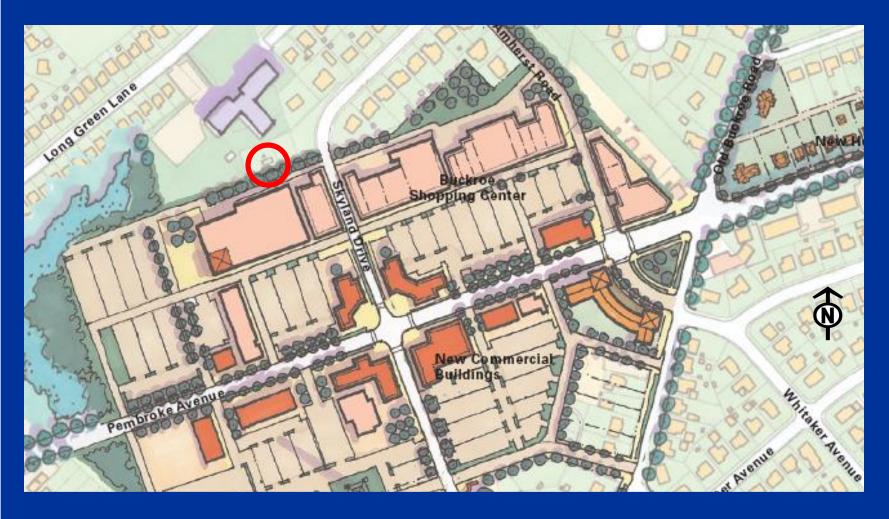

# **Location-24 Skyland Drive**

## Buckroe Master Plan (2004 as amended)

### **Alternative Sites?**

- Guy-wire tower structurally incapable
- Not enough available land on adjacent school sites
- Dense residential area, hard to find site with minimal impacts or low development potential