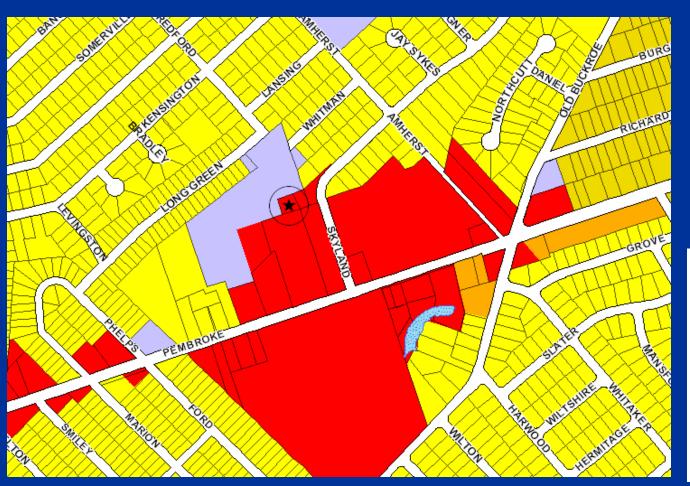

# Hampton Community Plan (2006, as amended)

## Buckroe Master Plan (2004 as amended)