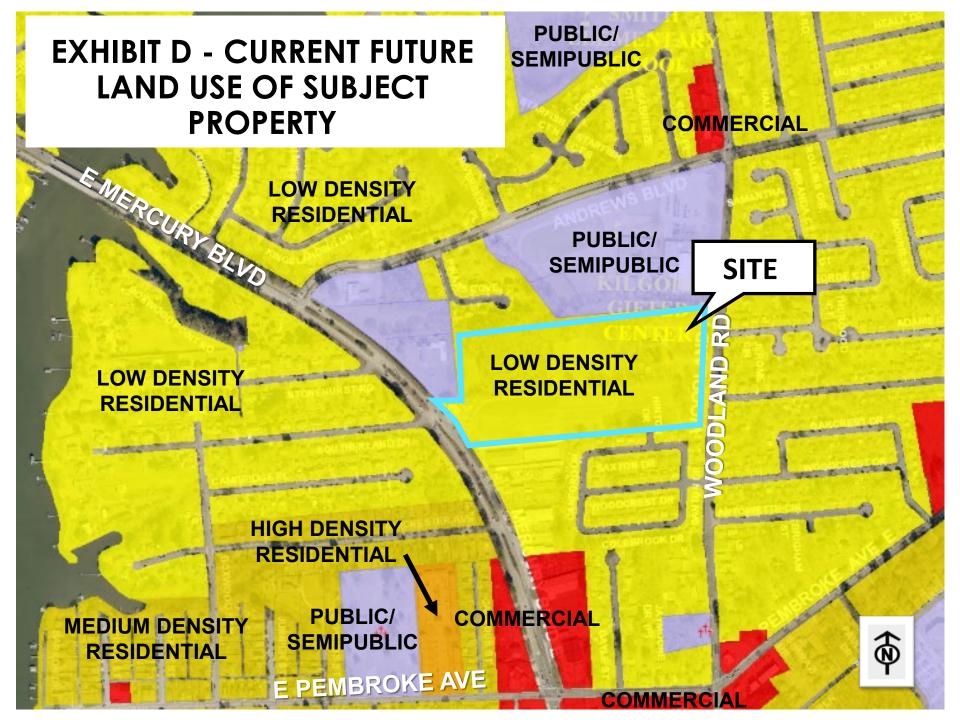

**Open Space**
- Public/Semipublic
- Historic Village: Mixed Use
- North Gate: Mixed Use
- Inner Fort: Mixed Use
- Wherry Quarter: Mixed Use

City Assessor's Data Files



Land Use Map Classifications, Planning Department

City of Hampton Planning Department Sept 2017



# Land Use Plan

#### Hampton's Community Plan Land Use Section

### Features

- **Rural Density Residential**
- Low Density Residential
- Medium Density Residential
- High Density Residential
- **Business/Industrial**
- Commercial
- Military
- Mixed-Use
- **Open Space**
- Public/Semipublic
- Historic Village: Mixed Use
- North Gate: Mixed Use
- Inner Fort: Mixed Use
- Wherry Quarter: Mixed Use

City Assessor's Data Files



Land Use Map Classifications, Planning Department

City of Hampton Planning Department March 2025