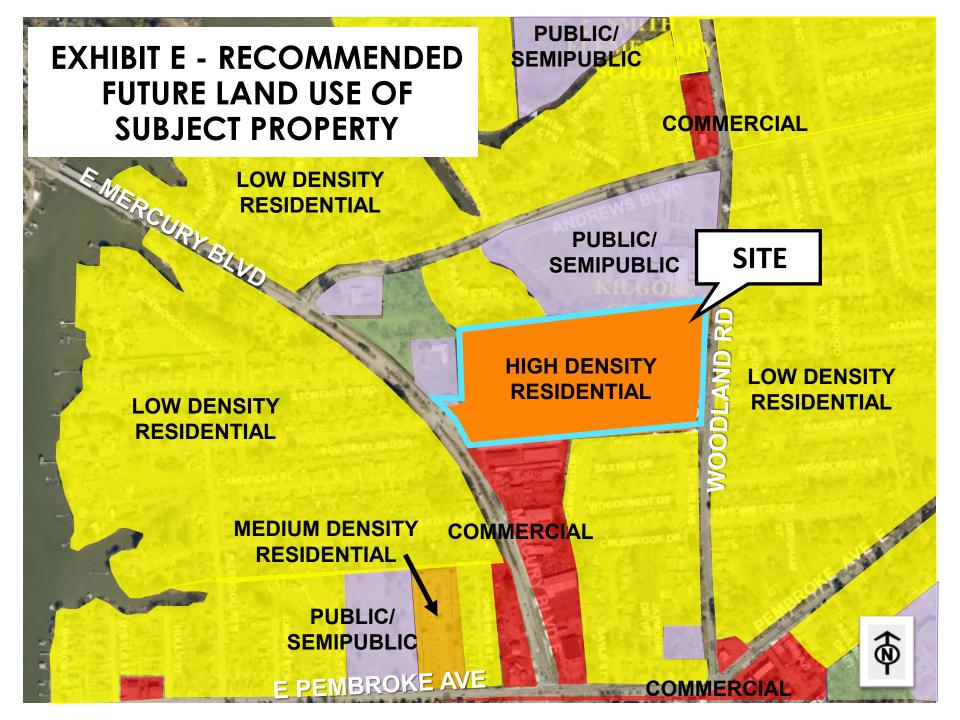

Open Space**
- Public/Semipublic
- Historic Village: Mixed Use
- North Gate: Mixed Use
- Inner Fort: Mixed Use
- Wherry Quarter: Mixed Use

City Assessor's Data Files



Land Use Map Classifications, Planning Department

City of Hampton Planning Department Sept 2017



# Land Use Plan

#### Hampton's Community Plan Land Use Section

### Features

- **Rural Density Residential**
- Low Density Residential
- Medium Density Residential
- High Density Residential
- **Business/Industrial**
- Commercial
- Military
- Mixed-Use
- **Open Space**
- Public/Semipublic
- Historic Village: Mixed Use
- North Gate: Mixed Use
- Inner Fort: Mixed Use
- Wherry Quarter: Mixed Use

City Assessor's Data Files



Land Use Map Classifications, Planning Department

City of Hampton Planning Department March 2025