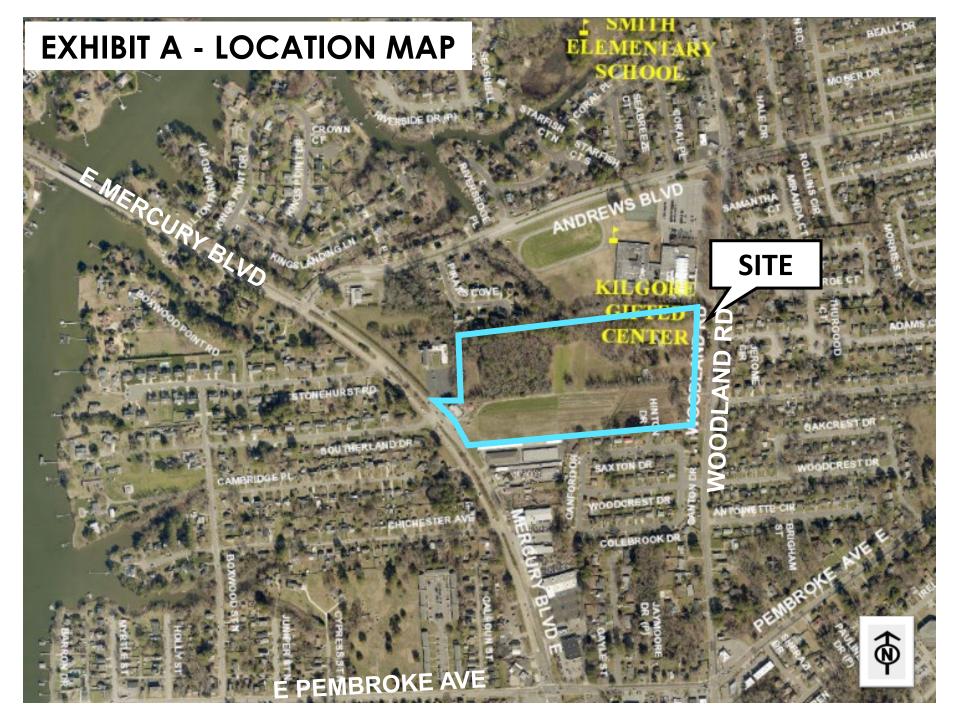

# Land Use Plan

#### Hampton's Community Plan Land Use Section

### Features

- Rural Density Residential
- Low Density Residential
- Medium Density Residential
- High Density Residential
- **Business/Industrial**
- Commercial
- Military
- Mixed-Use
- **Open Space**
- Public/Semipublic
- Historic Village: Mixed Use
- North Gate: Mixed Use
- Inner Fort: Mixed Use
- Wherry Quarter: Mixed Use

City Assessor's Data Files



Land Use Map Classifications, Planning Department

City of Hampton Planning Department Sept 2017



# Land Use Plan

#### Hampton's Community Plan Land Use Section

### Features

- **Rural Density Residential**
- Low Density Residential
- Medium Density Residential
- High Density Residential
- **Business/Industrial**
- Commercial
- Military
- Mixed-Use
- **Open Space**