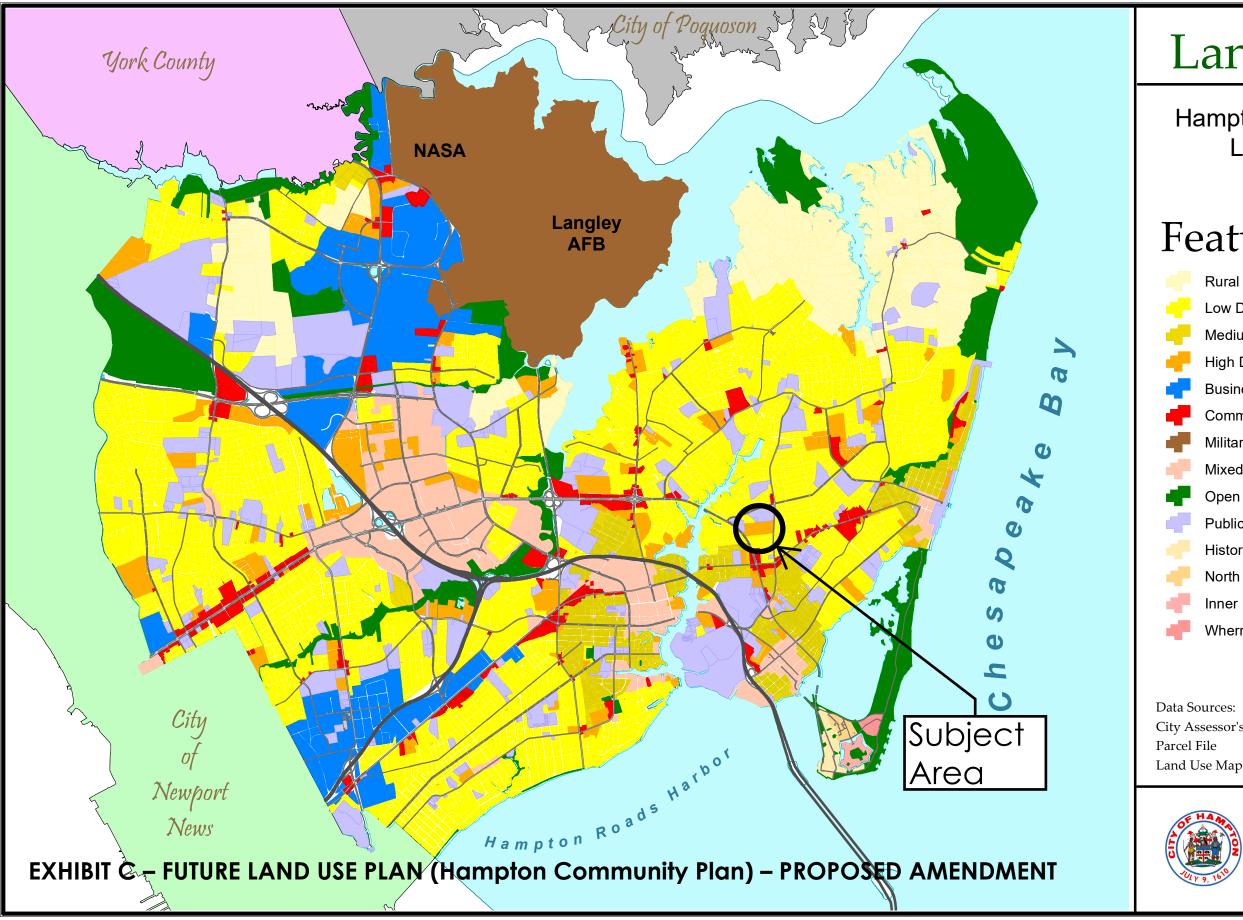

# Land Use Plan

#### Hampton's Community Plan Land Use Section

### Features

- Rural Density Residential
- Low Density Residential
- Medium Density Residential
- High Density Residential
- **Business/Industrial**
- Commercial
- Military
- Mixed-Use
- **Open Space**
- Public/Semipublic
- Historic Village: Mixed Use
- North Gate: Mixed Use
- Inner Fort: Mixed Use
- Wherry Quarter: Mixed Use

City Assessor's Data Files

Land Use Map Classifications, Planning Department

City of Hampton Planning Department Sept 2017