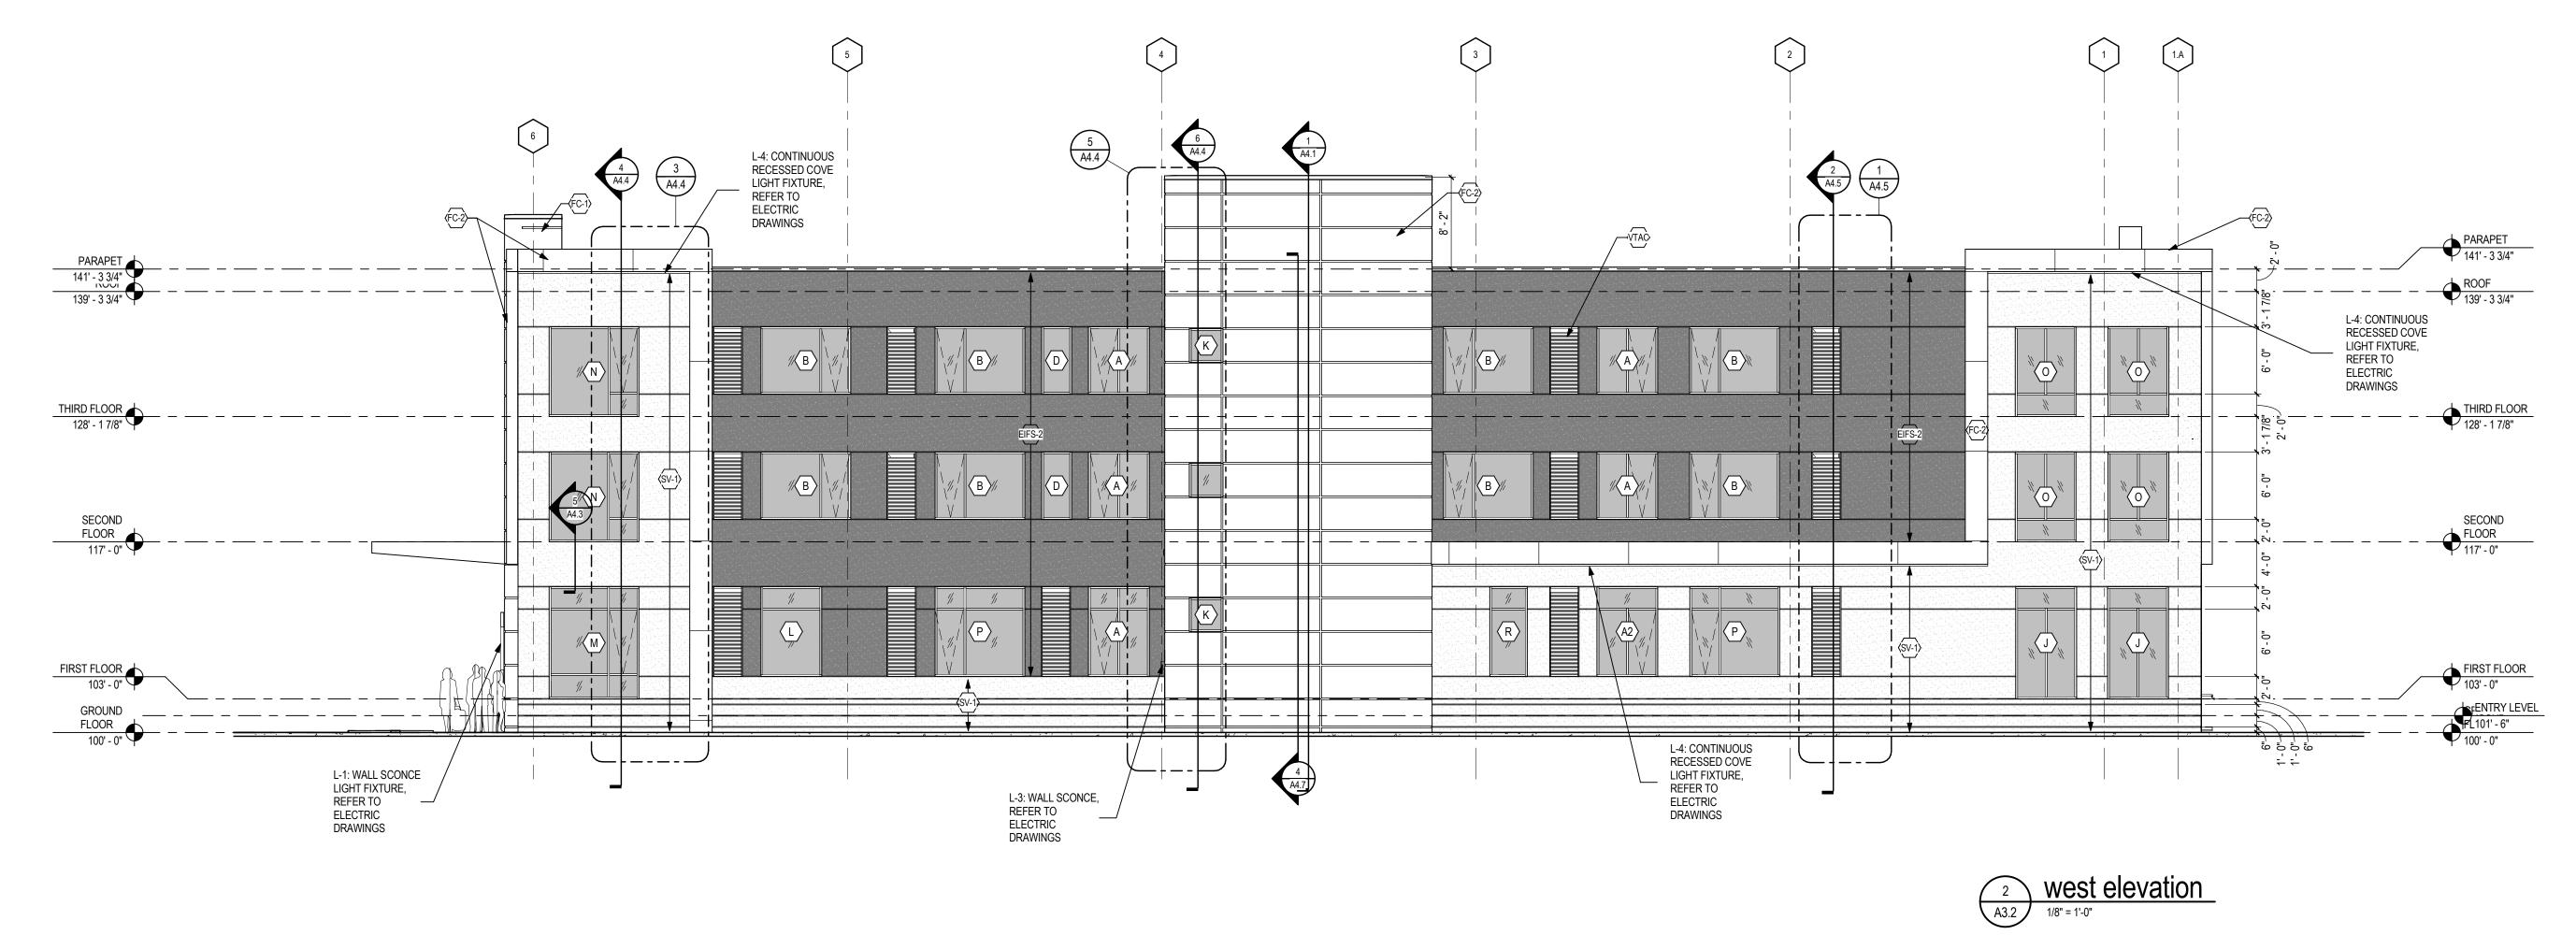

north elevation
A3.2 1/8" = 1'-0"

LIGHT FIXTURE, REFER TO ELECTRIC DRAWINGS

DRAWINGS

DRAWINGS

DRAWINGS

EXTERIOR FINISH LEGEND

AG\_\_\_\_ITEM DESCRIPTION

EIFS-1 LIGHT COLORED EIFS