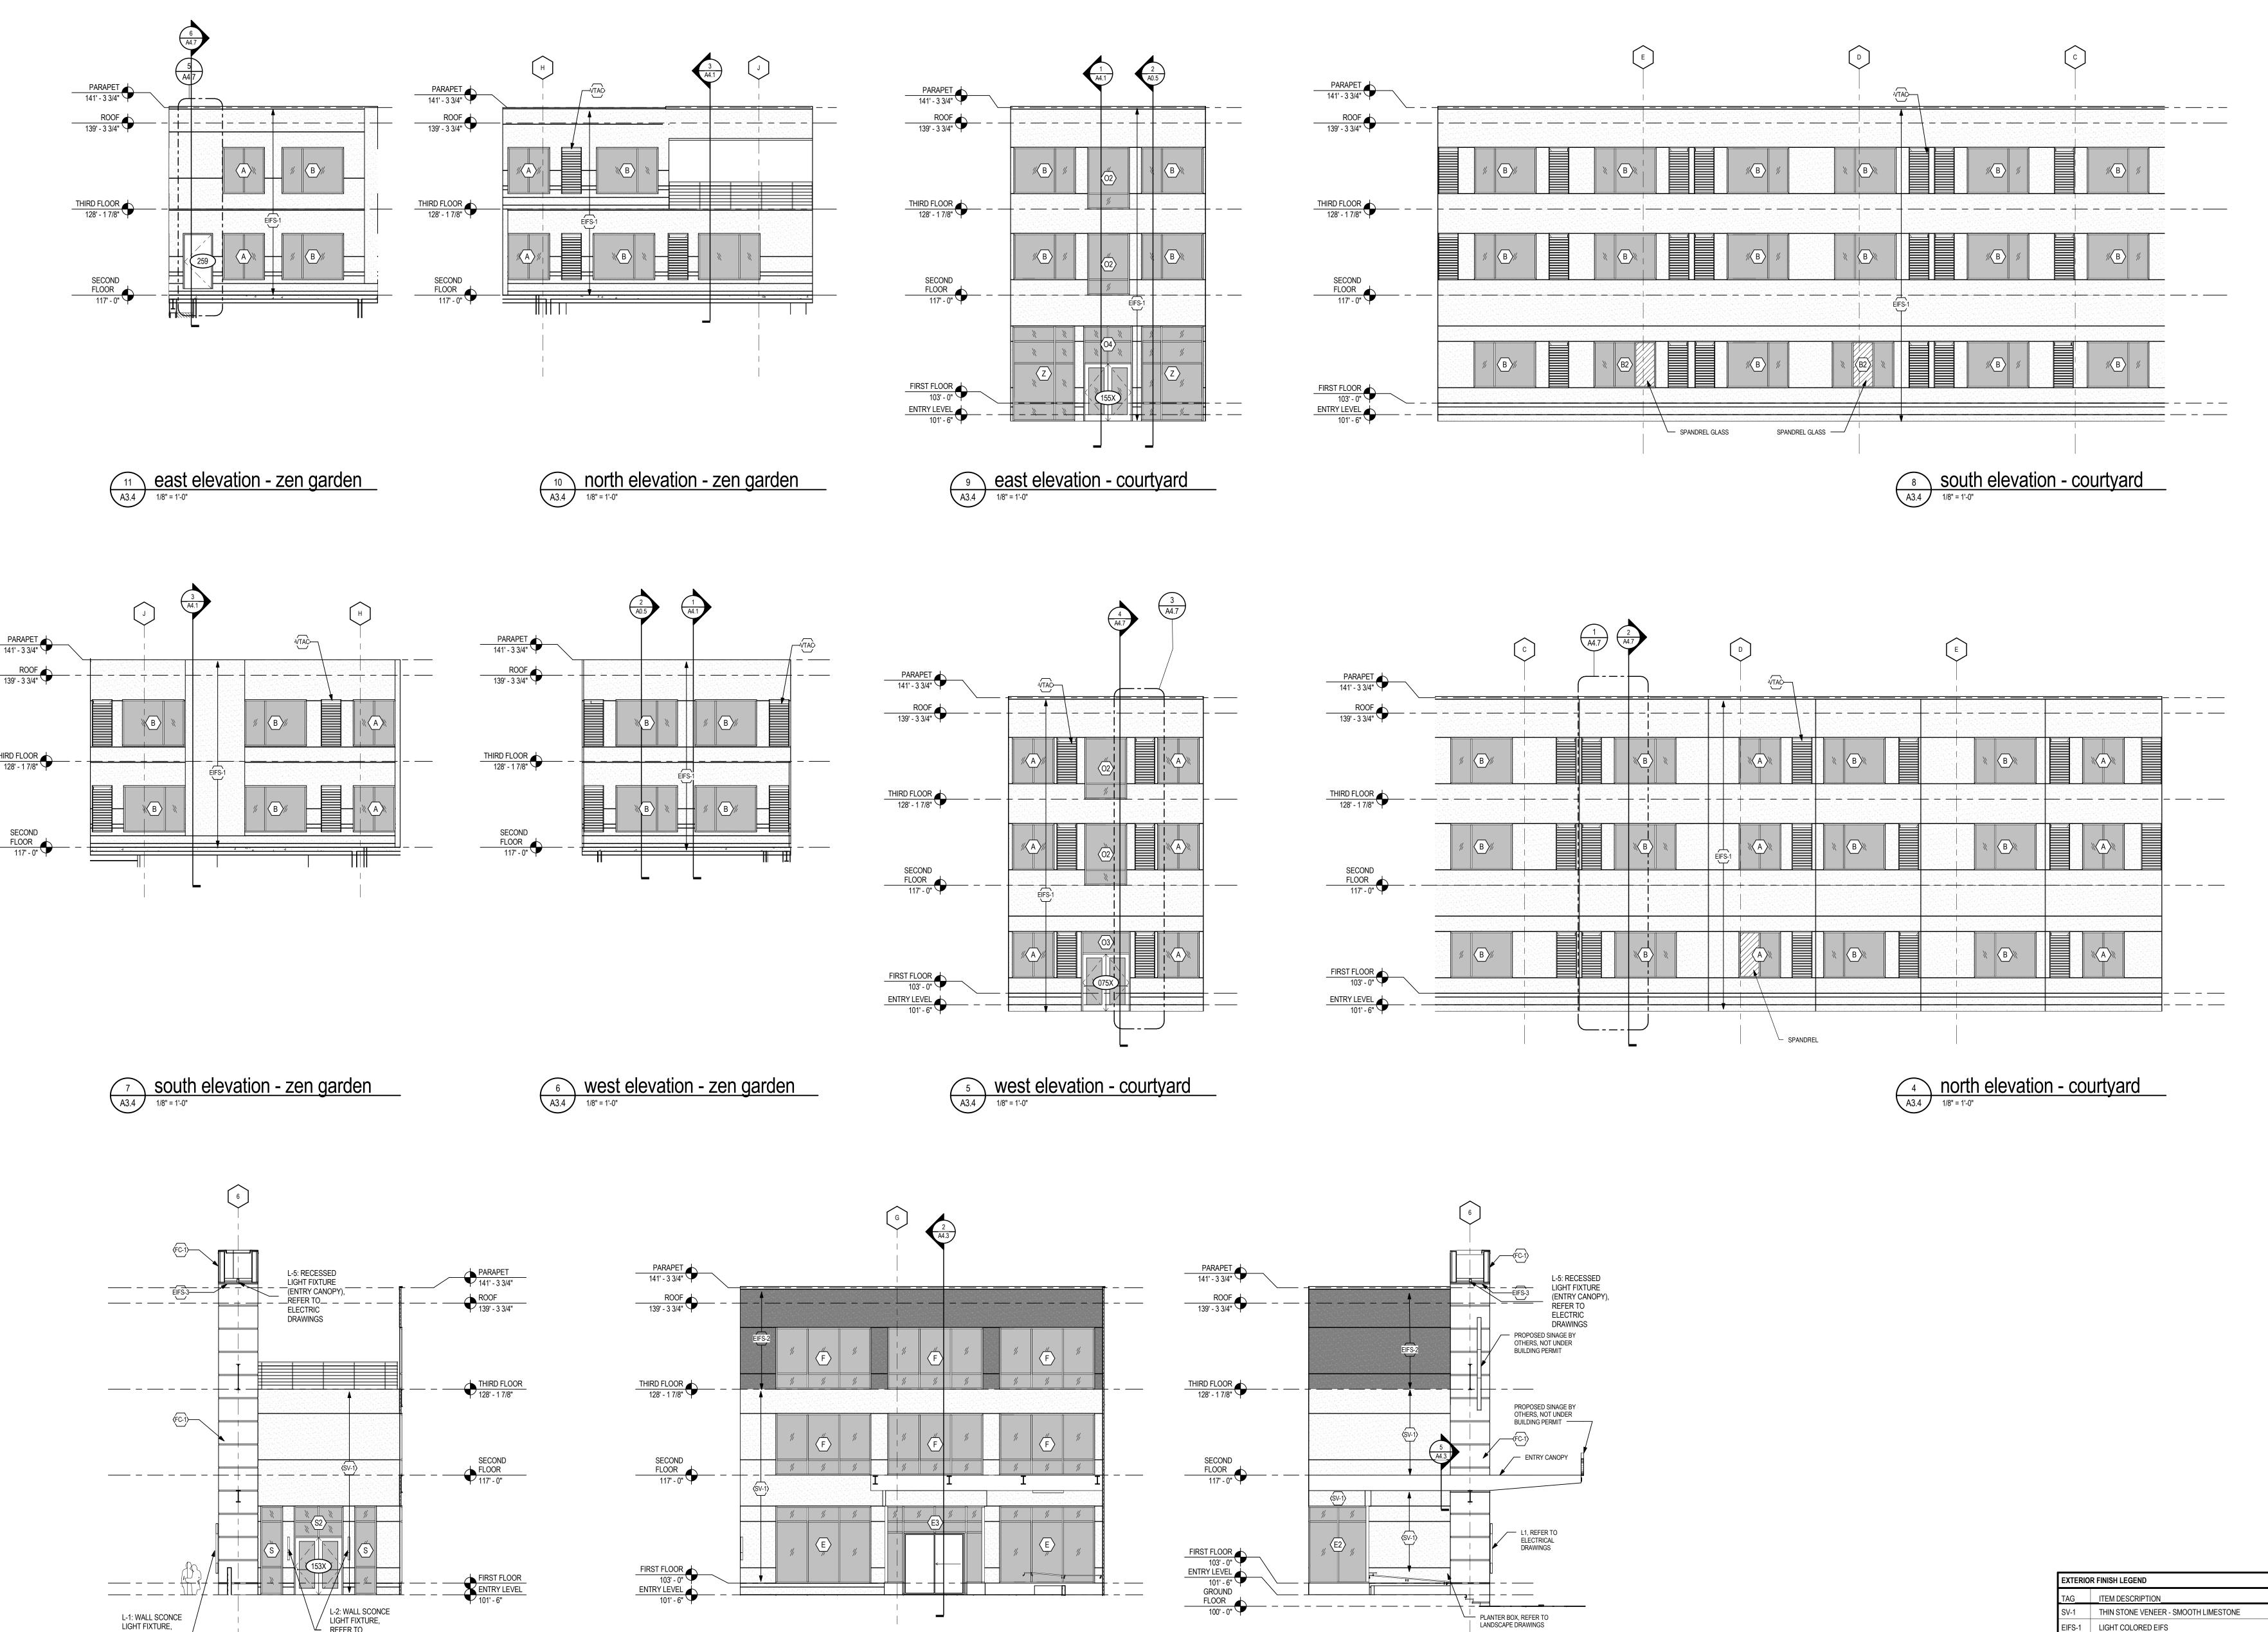

south elevation - entry courtyard

A3.4 1/8" = 1'-0"

west elevation - entry courtyard

1/8" = 1'-0"

→ 775 Yard Street, Suite 325 Columbus, Ohio 43212 p 614 764 0407 f 614 764 0237 ■ www.ma-architects.com

SITE OF EXISTING MACY

ast elevation - entry courtyard

A3.4 1/8" = 1'-0"