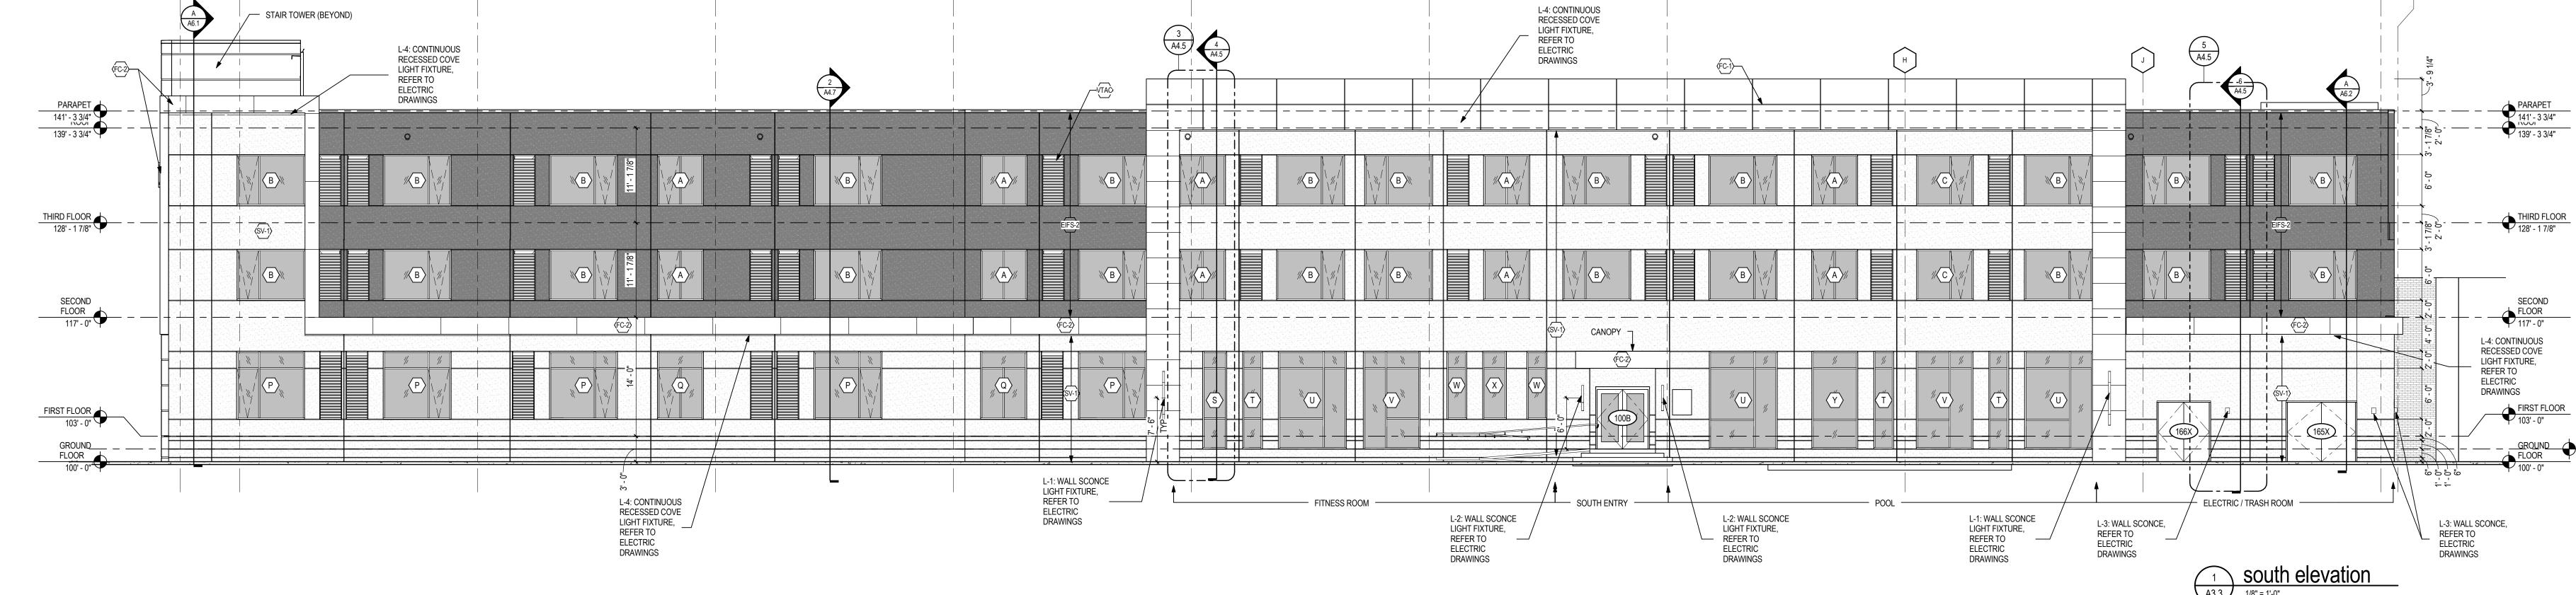

north elevation
A3.2 1/8" = 1'-0"

LIGHT FIXTURE, REFER TO ELECTRIC DRAWINGS

DRAWINGS

DRAWINGS

DRAWINGS

EXTERIOR FINISH LEGEND

AG\_\_\_\_ITEM DESCRIPTION

EIFS-1 LIGHT COLORED EIFS