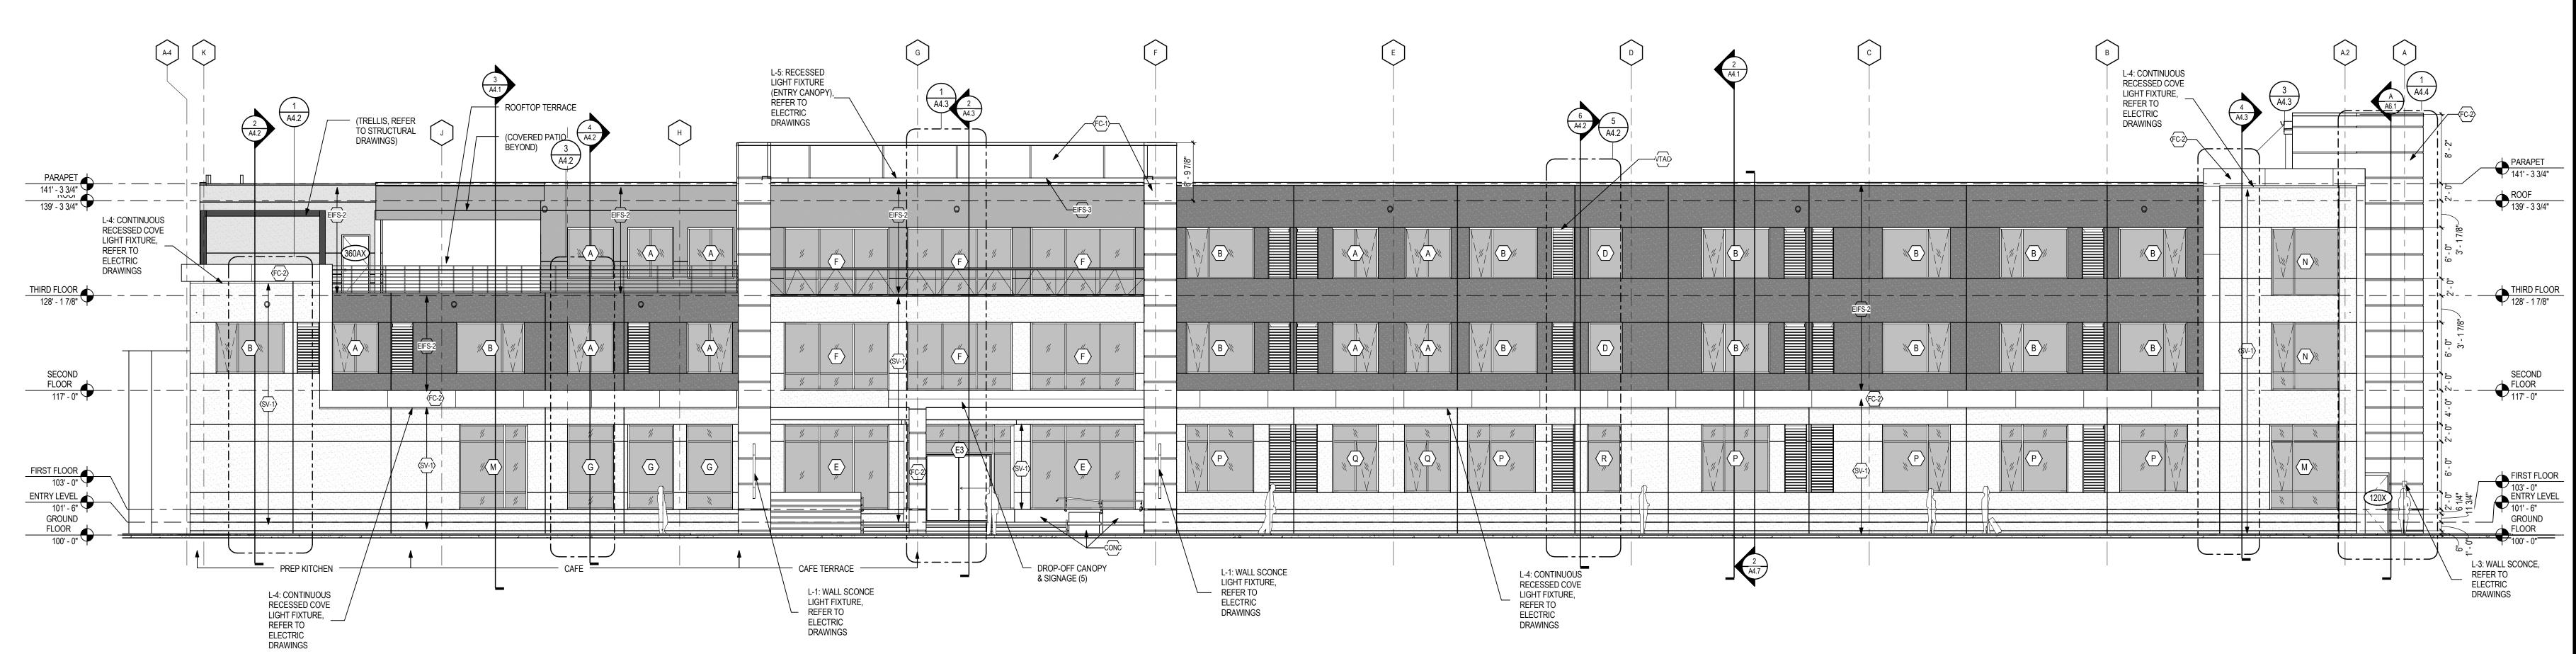

south elevation - entry courtyard

A3.4 1/8" = 1'-0"

west elevation - entry courtyard

1/8" = 1'-0"

→ 775 Yard Street, Suite 325 Columbus, Ohio 43212 p 614 764 0407 f 614 764 0237 ■ www.ma-architects.com

SITE OF EXISTING MACY

ast elevation - entry courtyard

A3.4 1/8" = 1'-0"