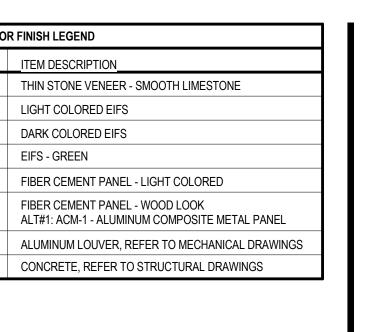

DRAWN BY: AP/JL archite 16 MARCH 2017 **EXTERIOR ELEVATIONS** SHEET NUMBER:

FS-1 LIGHT COLORED EIFS

IFS-2 DARK COLORED EIFS

FIBER CEMENT PANEL - LIGHT COLORED

ONC CONCRETE, REFER TO STRUCTURAL DRAWINGS

FIBER CEMENT PANEL - WOOD LOOK ALT#1: ACM-1 - ALUMINUM COMPOSITE METAL PANEL

ALUMINUM LOUVER, REFER TO MECHANICAL DRAWINGS

S-3 EIFS - GREEN

3000 ALLIAN WAY | HAMPTON, VIRGINIA

REFER TO ELECTRIC

DRAWINGS

REFER TO

ELECTRIC

DRAWINGS