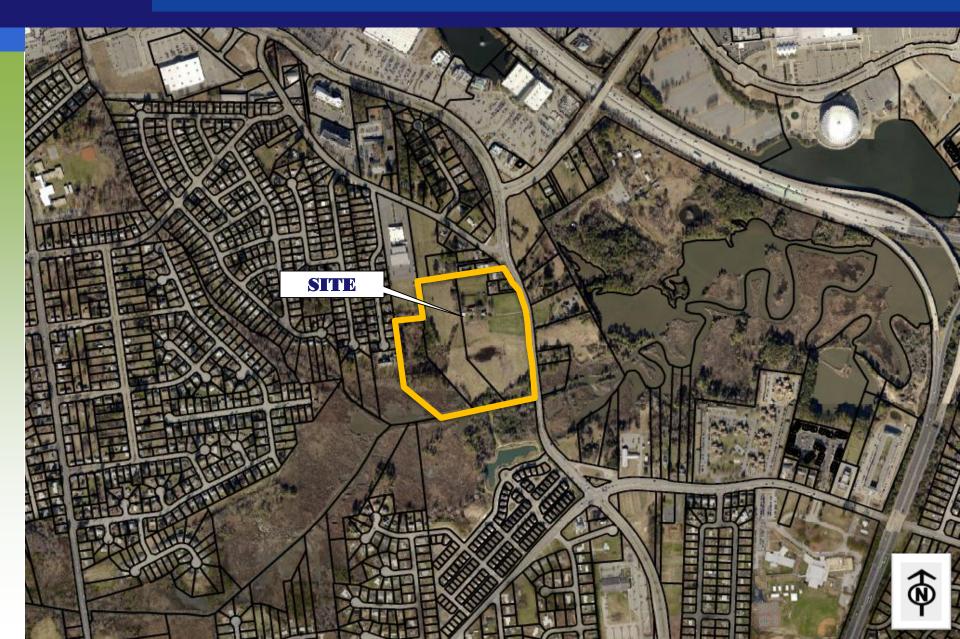

# Rezoning # 15-00003



By Franciscus Homes, Inc. 1625, 1633 &1635 Power Plant Parkway

> Hampton City Council October 14, 2015

## Application

#### Rezoning from R-11 to MD-2 with proffered conditions

Hampton City Council October 14, 2015



Hampton City Council October 14, 2015

## Site Location



# Site Location

GETTIT

Þ

EL F

1

SITE

5





# Public Policy



Hampton Community Plan (2006, as amended).

Hampton City Council October 14, 2015 "Recognize environmental constraints and opportunities"

- Encourage a diverse mix of housing
- Promote high quality design and site planning
- Promote the preservation and enhancement of open spaces

## Proffered Conditions

125 units, 25 res. buildings

Conceptual plan

Building elevations

#### Amenities

Hampton City Council October 14, 2015









#### Recommendation

#### Planning Commission and staff recommend approval of Rezoning # 15-00003 with 15 proffered conditions

Hampton City Council October 14, 2015