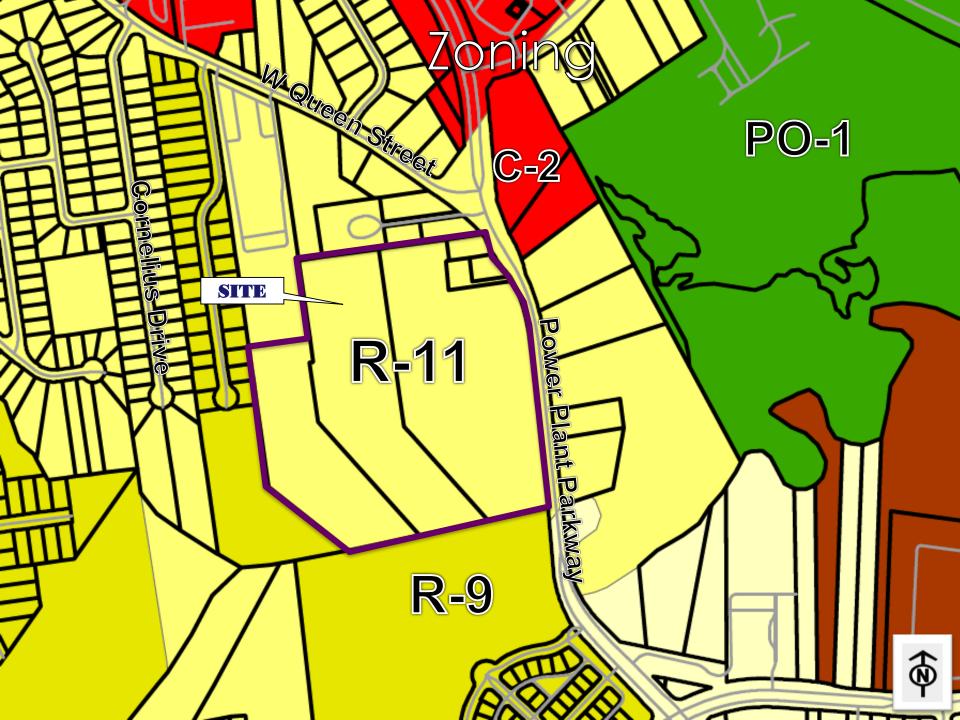

#### Rezoning from R-11 to MD-2 with proffered conditions

Hampton City Council October 14, 2015

Hampton City Council October 14, 2015