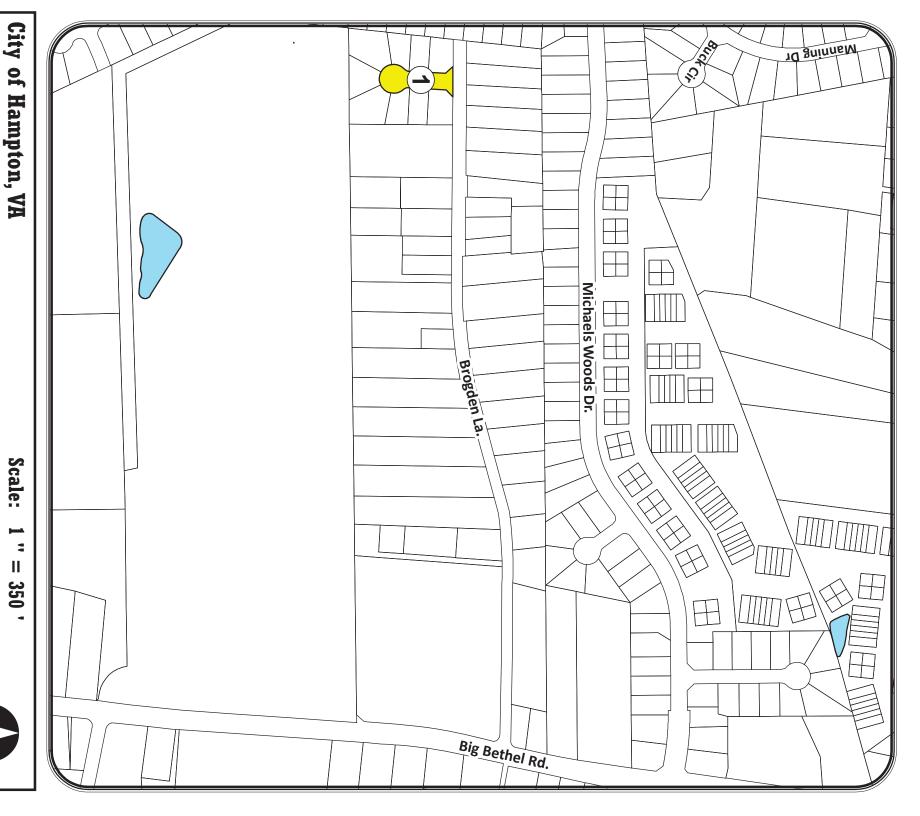

## REQUEST FOR STREET ADDITIONS AND DELETIONS FOR STREET PAYMENTS

SECTION 33.2-319 CODE OF VIRGINIA

Center Line Miles: 0.20 Lane Miles: 0.40

MUNICIPALITY: \_CITY OF HAMPTON\_\_\_\_\_\_ 40

|                      | TERMINI        |               |                        |                          |                          |                    |               |                                        |
|----------------------|----------------|---------------|------------------------|--------------------------|--------------------------|--------------------|---------------|----------------------------------------|
| 22                   | FROM           | ТО            | R/W<br>WIDTH<br>(FEET) | PAVEMENT<br>WIDTH (FEET) | CENTER-<br>LANE<br>MILES | NUMBER OF<br>LANES | LANE<br>MILES | FUNC.<br>CLASS.<br>(T&MPD<br>USE ONLY) |
| 32 (1) Brogden Ct    | Brogden La     | Cul-de-sac    | 60                     | 32                       | 0.05                     | 2                  | 0.10          | USL ONLT)                              |
| (2) Hunts Farm<br>Rd | Waterfowl Cv   | Dead End      | 55                     | 28                       | 0.01                     | 2                  | 0.02          |                                        |
| (3) Waterfowl Cv     | Semple Farm Rd | Hunts Farm Rd | 55                     | 28                       | 0.06                     | 2                  | 0.12          |                                        |
| (4) Waterfowl Cv     | Hunts Farm Rd  | Cul-de-sac    | 60                     | 32                       | 0.08                     | 2                  | 0.16          |                                        |
|                      |                |               |                        |                          |                          |                    |               |                                        |
|                      |                |               |                        |                          |                          |                    |               |                                        |
|                      |                |               |                        |                          |                          |                    |               |                                        |
|                      |                |               |                        |                          |                          |                    |               |                                        |
|                      |                |               |                        |                          |                          |                    |               |                                        |
|                      |                |               |                        |                          |                          |                    |               |                                        |
|                      |                |               |                        |                          |                          |                    |               |                                        |

FY 2022 VDOT Road Submittal (Additions)

Prepared by: Dept. of Public Works -Engineering Services

175

Map printed: 21 October, 2021

350 T

FY 2022 VDOT Road Submittal (Additions)

Prepared by: Dept. of Public Works -Engineering Services