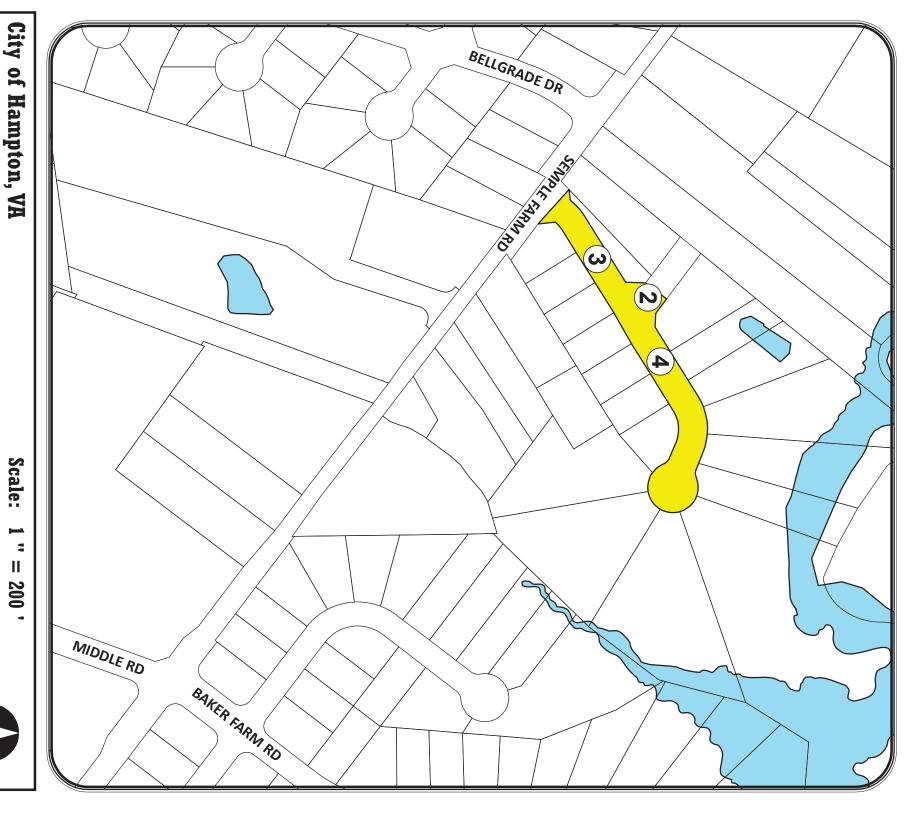

## REQUEST FOR STREET ADDITIONS AND DELETIONS FOR STREET PAYMENTS

SECTION 33.2-319 CODE OF VIRGINIA

Center Line Miles: 0.20 Lane Miles: 0.40

MUNICIPALITY: \_CITY OF HAMPTON\_\_\_\_\_\_ 40

|                      | TERMINI        |               |                        |                          |                          |                    |               |                                        |
|----------------------|----------------|---------------|------------------------|--------------------------|--------------------------|--------------------|---------------|----------------------------------------|
| 22                   | FROM           | ТО            | R/W<br>WIDTH<br>(FEET) | PAVEMENT<br>WIDTH (FEET) | CENTER-<br>LANE<br>MILES | NUMBER OF<br>LANES | LANE<br>MILES | FUNC.<br>CLASS.<br>(T&MPD<br>USE ONLY) |
| 32 (1) Brogden Ct    | Brogden La     | Cul-de-sac    | 60                     | 32                       | 0.05                     | 2                  | 0.10          | USL ONLT)                              |
| (2) Hunts Farm<br>Rd | Waterfowl Cv   | Dead End      | 55                     | 28                       | 0.01                     | 2                  | 0.02          |                                        |
| (3) Waterfowl Cv     | Semple Farm Rd | Hunts Farm Rd | 55                     | 28                       | 0.06                     | 2                  | 0.12          |                                        |
| (4) Waterfowl Cv     | Hunts Farm Rd  | Cul-de-sac    | 60                     | 32                       | 0.08                     | 2                  | 0.16          |                                        |
|                      |                |               |                        |                          |                          |                    |               |                                        |
|                      |                |               |                        |                          |                          |                    |               |                                        |
|                      |                |               |                        |                          |                          |                    |               |                                        |
|                      |                |               |                        |                          |                          |                    |               |                                        |
|                      |                |               |                        |                          |                          |                    |               |                                        |
|                      |                |               |                        |                          |                          |                    |               |                                        |
|                      |                |               |                        |                          |                          |                    |               |                                        |

100

Map printed:

21 October, 2021

200

HAMPTON VA