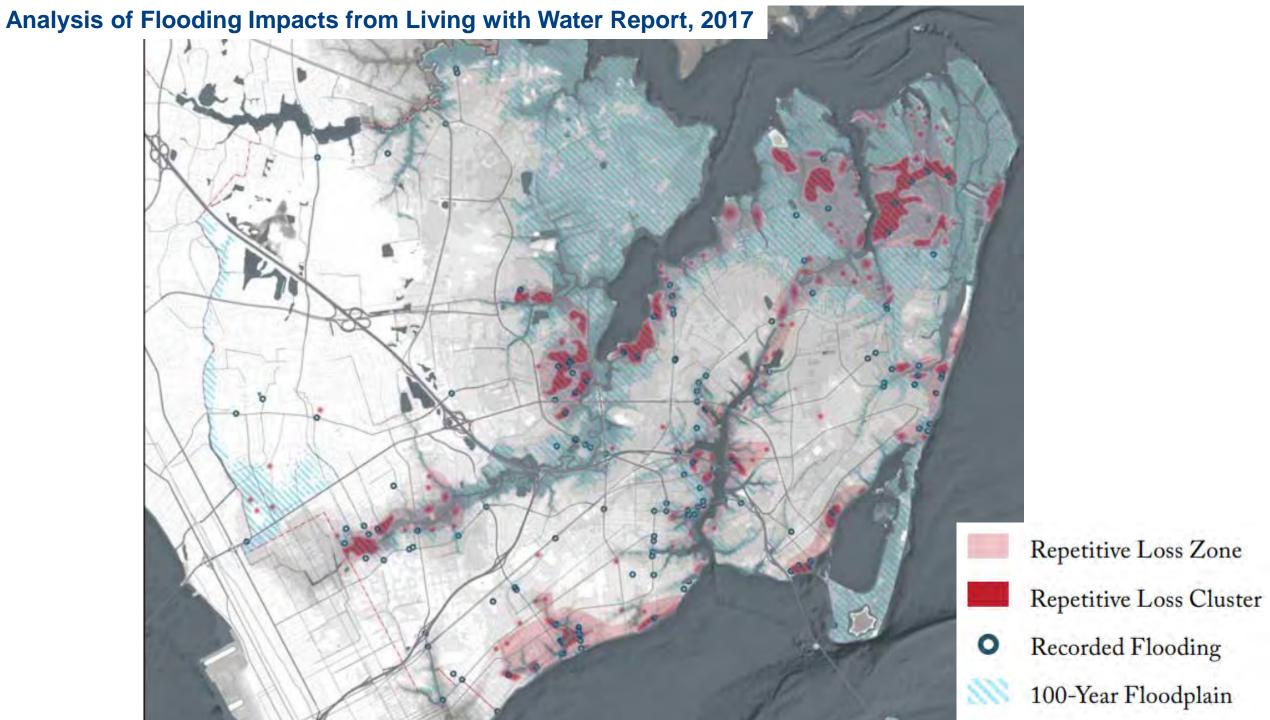

leviate chronic stresses and enable recovery from extreme events and shocks in ways that make the community even stronger than before.

### Living with Water Strategic Priority

- Shoreline protection
- Structural adaptation
- Stormwater system upgrades & maintenance

Address the challenge of flooding Recognize & treat water resources as assets

- Coastal place making
- Coastal dependent industry investment
- Waterway access

- Structural relocation
- Green infrastructure retrofits
- Low impact development
- Open space preservation
- Tree & habitat conservation
- Shoreline & habitat restoration

- Transportation corridor functionality
- Pedestrian, bicycle & transit connectivity and accessibility



### **Deep Dive Road Map**







### Hampton's Key Milestones



### **State Context**





### Local Relative Sea Level Rise

NOAA et al. 2017 Relative Sea Level Change Scenarios for Sewell's Point in Norfolk, Virginia

Source: U.S. Army Corps of Engineers (2021)45



\* Note the North American Vertical Datum of 1988 (NAVD88) is a land-based elevation and is relevant to first-floor elevations and other land-based engineering criteria.

#### Source: Virginia Coastal Resilience Master Plan, 2021



VITA Esri HERE Garmin SafeGraph METI/NASA USGS EPA NPS USD





### **Wetter Storm Events**



Studies suggest a need to increase our predictions for rainfall by 20% for the period 2020-2070.



Our mission is to envision, create, and empower Hampton to live and thrive with water and the impacts of climate change through approaches driven by data and values.



### **Resiliency Guidin