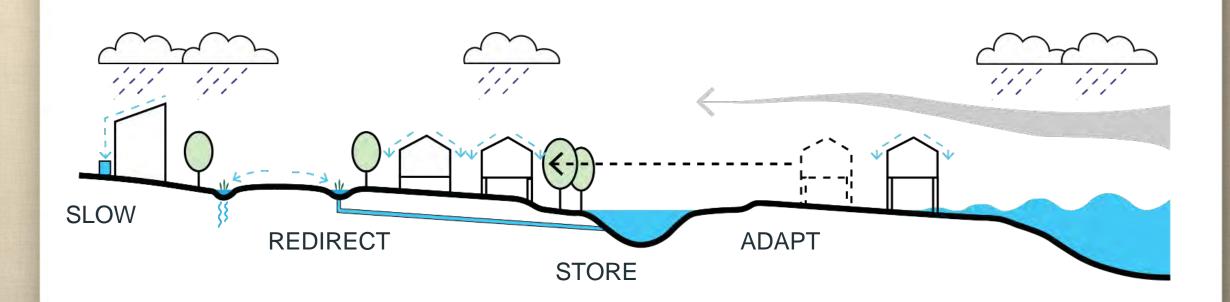

### **Wetter Storm Events**

Studies suggest a need to increase our predictions for rainfall by 20% for the period 2020-2070.

Our mission is to envision, create, and empower Hampton to live and thrive with water and the impacts of climate change through approaches driven by data and values.