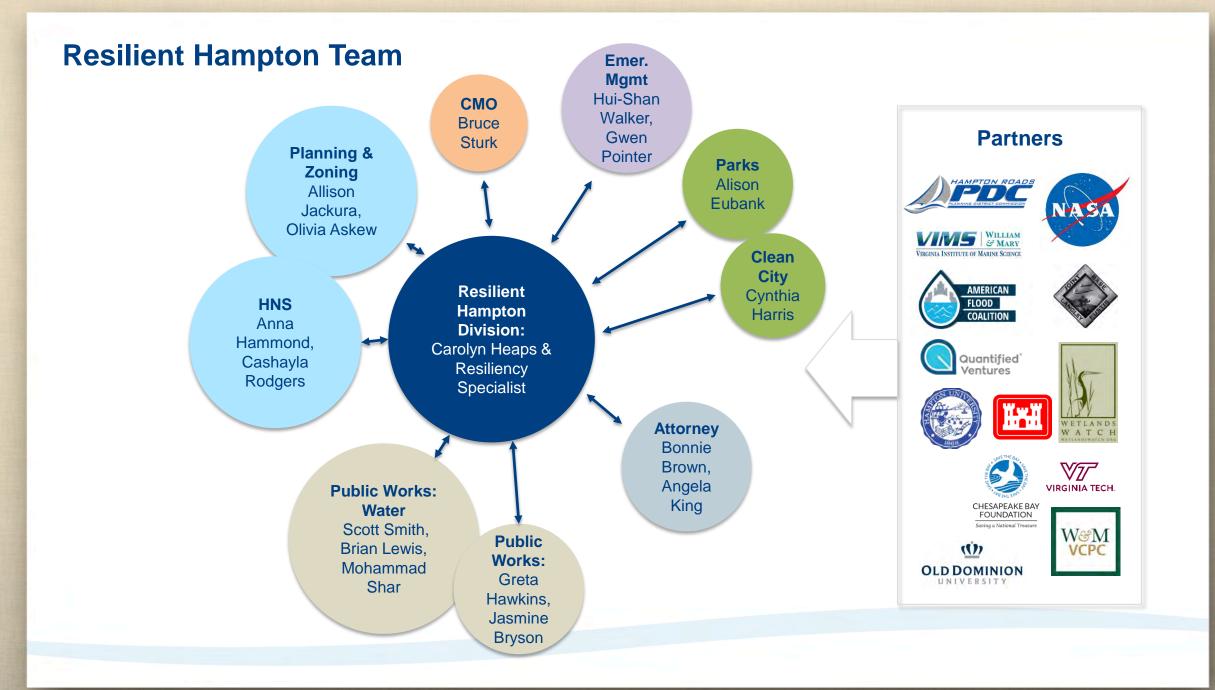

ces as assets Resilience is the bolstering of a community's inherent strengths in order to alleviate chronic stresses and enable recovery from extreme events and shocks in ways that make the community even stronger than before.

### Living with Water Strategic Priority

- Shoreline protection
- Structural adaptation
- Stormwater system upgrades & maintenance

Address the challenge of flooding Recognize & treat water resources as assets

- Coastal place making
- Coastal dependent industry investment
- Waterway access

- Structural relocation
- Green infrastructure retrofits
- Low impact development
- Open space preservation
- Tree & habitat conservation
- Shoreline & habitat restoration

- Transportation corridor functionality
- Pedestrian, bicycle & transit connectivity and accessibility



### **Deep Dive Road Map**







### Hampton's Key Milestones



### **State Context**





### Local Relative Sea Level Rise

NOAA et al. 2017 Relative Sea Level Change Scenarios for Sewell's Point in Norfolk, Virginia

Source: U.S. Army Corps of Engineers (2021)45



\* Note the North American Vertical Datum of 1988 (NAVD88) is a land-based elevation and is relevant to first-floor elevations and other land-based engineering criteria.

#### Source: Virginia Coastal Resilience Master Plan, 2021



VITA Esri HERE Garmin SafeGraph METI/NASA USGS EPA NPS USD





### **Wetter Storm Events**



Studies suggest a need to increase our predictions for rainfall by 20% for the period 2020-2070.



Our mission is to envision, create, and empower Hampton to live and thrive with water and the impac