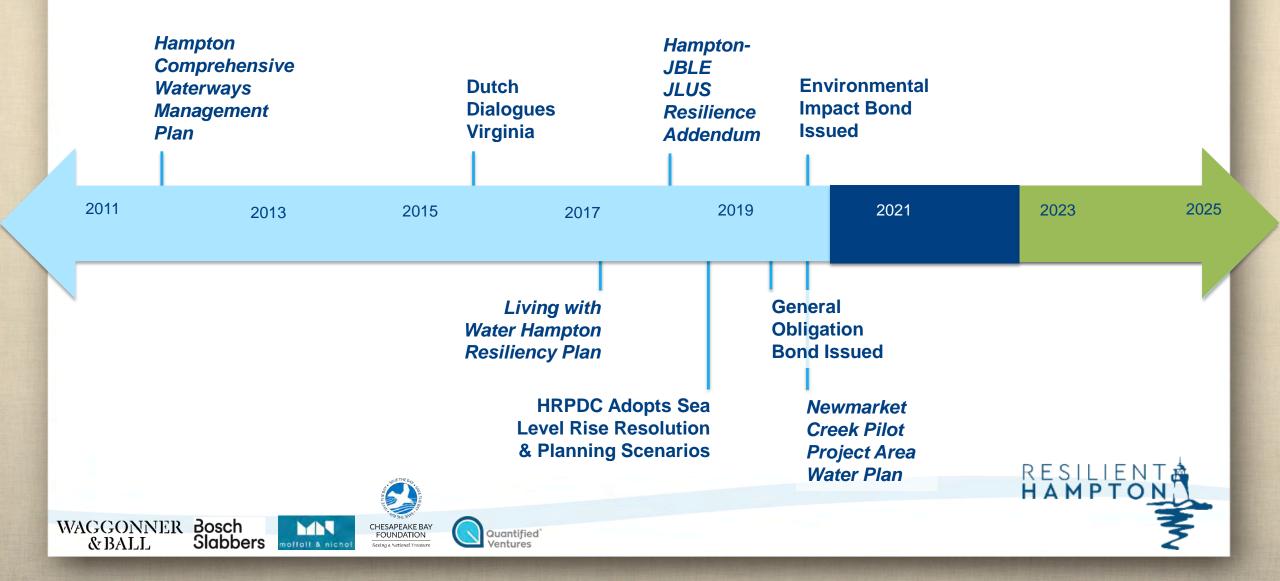

nt strengths in order to alleviate chronic stresses and enable recovery from extreme events and shocks in ways that make the community even stronger than before.

### Living with Water Strategic Priority

- Shoreline protection
- Structural adaptation
- Stormwater system upgrades & maintenance

Address the challenge of flooding Recognize & treat water resources as assets

- Coastal place making
- Coastal dependent industry investment
- Waterway access

- Structural relocation
- Green infrastructure retrofits
- Low impact development
- Open space preservation
- Tree & habitat conservation
- Shoreline & habitat restoration

- Transportation corridor functionality
- Pedestrian, bicycle & transit connectivity and accessibility



### **Deep Dive Road Map**







### Hampton's Key Milestones



### **State Context**





### Local Relative Sea Level Rise

NOAA et al. 2017 Relative Sea Level Change Scenarios for Sewell's Point in Norfolk, Virginia

Source: U.S. Army Corps of Engineers (2021)45



\* Note the North American Vertical Datum of 1988 (NAVD88) is a land-based elevation and is relevant to first-floor elevations and other land-based engineering criteria.

#### Source: Virginia Coastal Resilience Master Plan, 2021



VITA Esri HERE Garmin SafeGraph METI/NASA USGS EPA NPS USD





### **Wetter Storm Events**



Studies suggest a need to increase our predictions for rainfall by 20% for the period 2020-2070.



Our mission is to envision, create, and empower Hampton to live and thrive with water and the impacts of climate change through approaches driven by data and values.