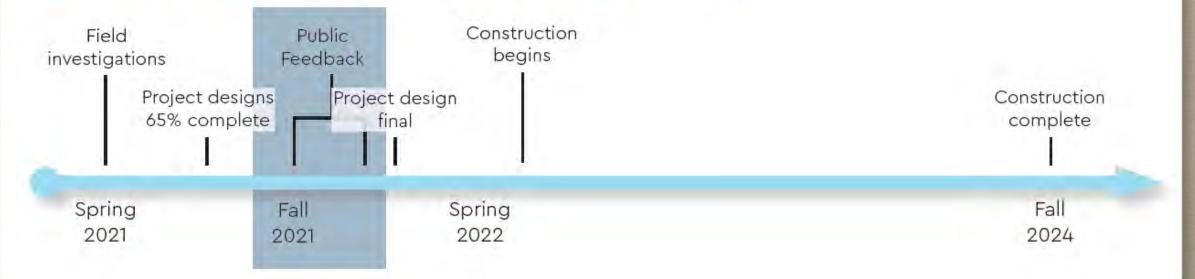

Reduce roadway flooding from tidal floods and storm surge.

18.9 acre-feet of water storage



Store more water in the lake from the roadway and surrounding properties.

1.25 miles of sidewalk and trails

Create connections to WaterWalk Trail, and improve bicycle and pedestrian safety.

0.5 acres of new wetlands,0.2 acres of bird habitat



Create and protect habitat.

#### **Roadways at Flood Risk**









# Lake Hampton: Existing Shoreline





### **Pilot Projects: Key Impacts**

# 20,217 people

# of residents living in census tracts where the projects are located

# 92 hours

Reduction in annual average flooding on stretch of N Armistead Ave 10.2%

Of nearby stormwater runoff will be managed by the projects during a 10-year storm event

#### **BIG BETHEL BLUEWAY PROJECT TIMELINE**



#### LAKE HAMPTON & N ARMISTEAD AVE PROJECT TIMELINE



# **Community Outreach**

#### Some things we've heard:

- Support for investment in flood mitigation in these areas
- Positive sentiment around new walking trails, with hesitations around nuisances
- Interest in maintaining habitat and tree canopy
- Interest in increased water access
- Strong sense of community and desire to maintain it



Additional Living with Water Projects

# **Phoebus Waterfront Park**



# **Mill Point Living Shoreline**



### Honor Park Resilience Park



# **Coliseum Lake Weir Replacement**



# **Neighborhood Drainage Improvements**

#### **Proposed project areas:**

- Aberdeen Gardens
- Dunbar Gardens
- Phoebus Sherwood Ave, Hygeia Ave and North Street
- Shell Road Neighborhood
- Salter's Creek

# **Key