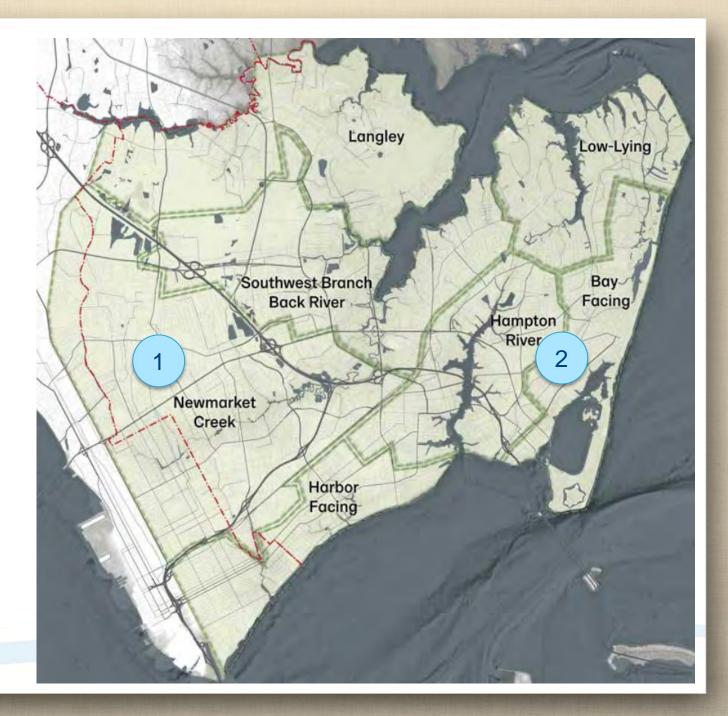

### Newmarket Creek Pilot Project – Water Plan

Resilient Hampton Newmarket Creek Pilot Project Area Water Plan

| Scale           | Project                                                       | Near Term<br>1 yr | Mid Term<br>5 yrs | Lor<br>10 yrs | ng Term<br>15 yrs |                                                                                                                                                                                                                                                                                                                                                                                                                                                                                                                                                                                                                                                                                                                                                                                                                                                                                                                                                                                                                                                                                                                                                                                                                                                                                                                                                                                                                                                                                                                                                                                                                                                                                                                                                                                                                                                                                                                                                                                                                                                                                                                                |  |  |
|-----------------|---------------------------------------------------------------|-------------------|-------------------|---------------|-------------------|--------------------------------------------------------------------------------------------------------------------------------------------------------------------------------------------------------------------------------------------------------------------------------------------------------------------------------------------------------------------------------------------------------------------------------------------------------------------------------------------------------------------------------------------------------------------------------------------------------------------------------------------------------------------------------------------------------------------------------------------------------------------------------------------------------------------------------------------------------------------------------------------------------------------------------------------------------------------------------------------------------------------------------------------------------------------------------------------------------------------------------------------------------------------------------------------------------------------------------------------------------------------------------------------------------------------------------------------------------------------------------------------------------------------------------------------------------------------------------------------------------------------------------------------------------------------------------------------------------------------------------------------------------------------------------------------------------------------------------------------------------------------------------------------------------------------------------------------------------------------------------------------------------------------------------------------------------------------------------------------------------------------------------------------------------------------------------------------------------------------------------|--|--|
| de / Policy     | Critical Infrastructure Relocations and/or Retrofits          |                   |                   |               |                   |                                                                                                                                                                                                                                                                                                                                                                                                                                                                                                                                                                                                                                                                                                                                                                                                                                                                                                                                                                                                                                                                                                                                                                                                                                                                                                                                                                                                                                                                                                                                                                                                                                                                                                                                                                                                                                                                                                                                                                                                                                                                                                                                |  |  |
|                 | Education Initiative                                          |                   | -                 |               |                   |                                                                                                                                                                                                                                                                                                                                                                                                                                                                                                                                                                                                                                                                                                                                                                                                                                                                                                                                                                                                                                                                                                                                                                                                                                                                                                                                                                                                                                                                                                                                                                                                                                                                                                                                                                                                                                                                                                                                                                                                                                                                                                                                |  |  |
|                 | Engagement Plan                                               |                   |                   |               |                   |                                                                                                                                                                                                                                                                                                                                                                                                                                                                                                                                                                                                                                                                                                                                                                                                                                                                                                                                                                                                                                                                                                                                                                                                                                                                                                                                                                                                                                                                                                                                                                                                                                                                                                                                                                                                                                                                                                                                                                                                                                                                                                                                |  |  |
|                 | Evaluation Tool                                               |                   |                   | 1.            |                   |                                                                                                                                                                                                                                                                                                                                                                                                                                                                                                                                                                                                                                                                                                                                                                                                                                                                                                                                                                                                                                                                                                                                                                                                                                                                                                                                                                                                                                                                                                                                                                                                                                                                                                                                                                                                                                                                                                                                                                                                                                                                                                                                |  |  |
|                 | NASA Flood Risk Tool                                          |                   |                   |               |                   |                                                                                                                                                                                                                                                                                                                                                                                                                                                                                                                                                                                                                                                                                                                                                                                                                                                                                                                                                                                                                                                                                                                                                                                                                                                                                                                                                                                                                                                                                                                                                                                                                                                                                                                                                                                                                                                                                                                                                                                                                                                                                                                                |  |  |
|                 | Newport News Coordination                                     |                   |                   |               |                   |                                                                                                                                                                                                                                                                                                                                                                                                                                                                                                                                                                                                                                                                                                                                                                                                                                                                                                                                                                                                                                                                                                                                                                                                                                                                                                                                                                                                                                                                                                                                                                                                                                                                                                                                                                                                                                                                                                                                                                                                                                                                                                                                |  |  |
|                 | Ordinance: Revise Stormwater and Site                         |                   |                   |               |                   |                                                                                                                                                                                                                                                                                                                                                                                                                                                                                                                                                                                                                                                                                                                                                                                                                                                                                                                                                                                                                                                                                                                                                                                                                                                                                                                                                                                                                                                                                                                                                                                                                                                                                                                                                                                                                                                                                                                                                                                                                                                                                                                                |  |  |
| ity             | Policy: Development Buffer Around Floodways                   |                   |                   |               | 1                 |                                                                                                                                                                                                                                                                                                                                                                                                                                                                                                                                                                                                                                                                                                                                                                                                                                                                                                                                                                                                                                                                                                                                                                                                                                                                                                                                                                                                                                                                                                                                                                                                                                                                                                                                                                                                                                                                                                                                                                                                                                                                                                                                |  |  |
| 0               | Real Time Water Level Sensors                                 |                   |                   |               |                   |                                                                                                                                                                                                                                                                                                                                                                                                                                                                                                                                                                                                                                                                                                                                                                                                                                                                                                                                                                                                                                                                                                                                                                                                                                                                                                                                                                                                                                                                                                                                                                                                                                                                                                                                                                                                                                                                                                                                                                                                                                                                                                                                |  |  |
| -               | 10. Buyout Property Conversions                               |                   |                   |               |                   | No page 12                                                                                                                                                                                                                                                                                                                                                                                                                                                                                                                                                                                                                                                                                                                                                                                                                                                                                                                                                                                                                                                                                                                                                                                                                                                                                                                                                                                                                                                                                                                                                                                                                                                                                                                                                                                                                                                                                                                                                                                                                                                                                                                     |  |  |
| Projects: Large | 02. Government Ditch                                          |                   |                   |               |                   |                                                                                                                                                                                                                                                                                                                                                                                                                                                                                                                                                                                                                                                                                                                                                                                                                                                                                                                                                                                                                                                                                                                                                                                                                                                                                                                                                                                                                                                                                                                                                                                                                                                                                                                                                                                                                                                                                                                                                                                                                                                                                                                                |  |  |
|                 | 07. Mercury Boulevard Retrofits                               |                   |                   |               |                   |                                                                                                                                                                                                                                                                                                                                                                                                                                                                                                                                                                                                                                                                                                                                                                                                                                                                                                                                                                                                                                                                                                                                                                                                                                                                                                                                                                                                                                                                                                                                                                                                                                                                                                                                                                                                                                                                                                                                                                                                                                                                                                                                |  |  |
|                 | 09. Big Bethel Blueway                                        | In the second     |                   |               |                   |                                                                                                                                                                                                                                                                                                                                                                                                                                                                                                                                                                                                                                                                                                                                                                                                                                                                                                                                                                                                                                                                                                                                                                                                                                                                                                                                                                                                                                                                                                                                                                                                                                                                                                                                                                                                                                                                                                                                                                                                                                                                                                                                |  |  |
|                 | 13. Mercury Boulevard Connectors/Ditch Retrofits              |                   |                   | -             |                   |                                                                                                                                                                                                                                                                                                                                                                                                                                                                                                                                                                                                                                                                                                                                                                                                                                                                                                                                                                                                                                                                                                                                                                                                                                                                                                                                                                                                                                                                                                                                                                                                                                                                                                                                                                                                                                                                                                                                                                                                                                                                                                                                |  |  |
|                 | 15. N. Armistead Ave. Green Infrastructure & Road Raising     |                   |                   |               |                   |                                                                                                                                                                                                                                                                                                                                                                                                                                                                                                                                                                                                                                                                                                                                                                                                                                                                                                                                                                                                                                                                                                                                                                                                                                                                                                                                                                                                                                                                                                                                                                                                                                                                                                                                                                                                                                                                                                                                                                                                                                                                                                                                |  |  |
|                 | 17. Coliseum Central Master Plan                              |                   |                   |               |                   |                                                                                                                                                                                                                                                                                                                                                                                                                                                                                                                                                                                                                                                                                                                                                                                                                                                                                                                                                                                                                                                                                                                                                                                                                                                                                                                                                                                                                                                                                                                                                                                                                                                                                                                                                                                                                                                                                                                                                                                                                                                                                                                                |  |  |
|                 | 18. Lasalle Ave. Buffer and East Side Adaptation              | -                 |                   |               |                   |                                                                                                                                                                                                                                                                                                                                                                                                                                                                                                                                                                                                                                                                                                                                                                                                                                                                                                                                                                                                                                                                                                                                                                                                                                                                                                                                                                                                                                                                                                                                                                                                                                                                                                                                                                                                                                                                                                                                                                                                                                                                                                                                |  |  |
|                 | 20. Billy Woods Canal Pathway                                 |                   |                   |               |                   |                                                                                                                                                                                                                                                                                                                                                                                                                                                                                                                                                                                                                                                                                                                                                                                                                                                                                                                                                                                                                                                                                                                                                                                                                                                                                                                                                                                                                                                                                                                                                                                                                                                                                                                                                                                                                                                                                                                                                                                                                                                                                                                                |  |  |
|                 | Loop Trail                                                    |                   |                   |               |                   |                                                                                                                                                                                                                                                                                                                                                                                                                                                                                                                                                                                                                                                                                                                                                                                                                                                                                                                                                                                                                                                                                                                                                                                                                                                                                                                                                                                                                                                                                                                                                                                                                                                                                                                                                                                                                                                                                                                                                                                                                                                                                                                                |  |  |
|                 | Room for the Creek                                            |                   |                   |               |                   |                                                                                                                                                                                                                                                                                                                                                                                                                                                                                                                                                                                                                                                                                                                                                                                                                                                                                                                                                                                                                                                                                                                                                                                                                                                                                                                                                                                                                                                                                                                                                                                                                                                                                                                                                                                                                                                                                                                                                                                                                                                                                                                                |  |  |
| Projects: Small | 01. Sandy Bottom Nature Park                                  |                   |                   |               |                   |                                                                                                                                                                                                                                                                                                                                                                                                                                                                                                                                                                                                                                                                                                                                                                                                                                                                                                                                                                                                                                                                                                                                                                                                                                                                                                                                                                                                                                                                                                                                                                                                                                                                                                                                                                                                                                                                                                                                                                                                                                                                                                                                |  |  |
|                 | 03. NetCenter Parking Lot                                     |                   |                   |               |                   |                                                                                                                                                                                                                                                                                                                                                                                                                                                                                                                                                                                                                                                                                                                                                                                                                                                                                                                                                                                                                                                                                                                                                                                                                                                                                                                                                                                                                                                                                                                                                                                                                                                                                                                                                                                                                                                                                                                                                                                                                                                                                                                                |  |  |
|                 | 04. Newmarket Square                                          |                   |                   |               |                   |                                                                                                                                                                                                                                                                                                                                                                                                                                                                                                                                                                                                                                                                                                                                                                                                                                                                                                                                                                                                                                                                                                                                                                                                                                                                                                                                                                                                                                                                                                                                                                                                                                                                                                                                                                                                                                                                                                                                                                                                                                                                                                                                |  |  |
|                 | 06. Tarrant School                                            |                   |                   |               |                   |                                                                                                                                                                                                                                                                                                                                                                                                                                                                                                                                                                                                                                                                                                                                                                                                                                                                                                                                                                                                                                                                                                                                                                                                                                                                                                                                                                                                                                                                                                                                                                                                                                                                                                                                                                                                                                                                                                                                                                                                                                                                                                                                |  |  |
|                 | 09. Former Mallory School                                     |                   |                   |               |                   | and the second                                                                                                                                                                                                                                                                                                                                                                                                                                                                                                                                                                                                                                                                                                                                                                                                                                                                                                                                                                                                                                                                                                                                                                                                                                                                                                                                                                                                                                                                                                                                                                                                                                                                                                                                                                                                                                                                                                                                                                                                               |  |  |
|                 | 11. Briarfield Park                                           |                   |                   |               |                   | and the second se                                                                                                                                                                                                                                                                                                                                                                                                                                                                                                                                                                                                                                                                                                                                                                                                                                                                                                                                                                                                                                                                                                                                                                                                                                                                                                                                                                                                                            |  |  |
|                 | 12. Patriot Center and Newmarket Creek Water Walk             |                   |                   |               |                   | Mall and a stand of the stand o |  |  |
|                 | 14. Crossroads Parking Lot                                    | 1                 |                   | 1             |                   |                                                                                                                                                                                                                                                                                                                                                                                                                                                                                                                                                                                                                                                                                                                                                                                                                                                                                                                                                                                                                                                                                                                                                                                                                                                                                                                                                                                                                                                                                                                                                                                                                                                                                                                                                                                                                                                                                                                                                                                                                                                                                                                                |  |  |
|                 | 16. Lake Hampton                                              |                   |                   |               |                   |                                                                                                                                                                                                                                                                                                                                                                                                                                                                                                                                                                                                                                                                                                                                                                                                                                                                                                                                                                                                                                                                                                                                                                                                                                                                                                                                                                                                                                                                                                                                                                                                                                                                                                                                                                                                                                                                                                                                                                                                                                                                                                                                |  |  |
|                 | 19. Kmart Site Redevelopment                                  |                   |                   |               |                   |                                                                                                                                                                                                                                                                                                                                                                                                                                                                                                                                                                                                                                                                                                                                                                                                                                                                                                                                                                                                                                                                                                                                                                                                                                                                                                                                                                                                                                                                                                                                                                                                                                                                                                                                                                                                                                                                                                                                                                                                                                                                                                                                |  |  |
|                 | Parcel Grant Program                                          |                   |                   |               |                   |                                                                                                                                                                                                                                                                                                                                                                                                                                                                                                                                                                                                                                                                                                                                                                                                                                                                                                                                                                                                                                                                                                                                                                                                                                                                                                                                                                                                                                                                                                                                                                                                                                                                                                                                                                                                                                                                                                                                                                                                                                                                                                                                |  |  |
|                 | Sentara Parking Lot                                           |                   |                   |               |                   |                                                                                                                                                                                                                                                                                                                                                                                                                                                                                                                                                                                                                                                                                                                                                                                                                                                                                                                                                                                                                                                                                                                                                                                                                                                                                                                                                                                                                                                                                                                                                                                                                                                                                                                                                                                                                                                                                                                                                                                                                                                                                                                                |  |  |
| Pilot Pro       | jects Organized by Scale and Expected Time for Implementation |                   |                   |               |                   |                                                                                                                                                                                                                                                                                                                                                                                                                                                                                                                                                                                                                                                                                                                                                                                                                                                                                                                                                                                                                                                                                                                                                                                                                                                                                                                                                                                                                                                                                                                                                                                                                                                                                                                                                                                                                                                                                                                                                                                                                                                                                                                                |  |  |