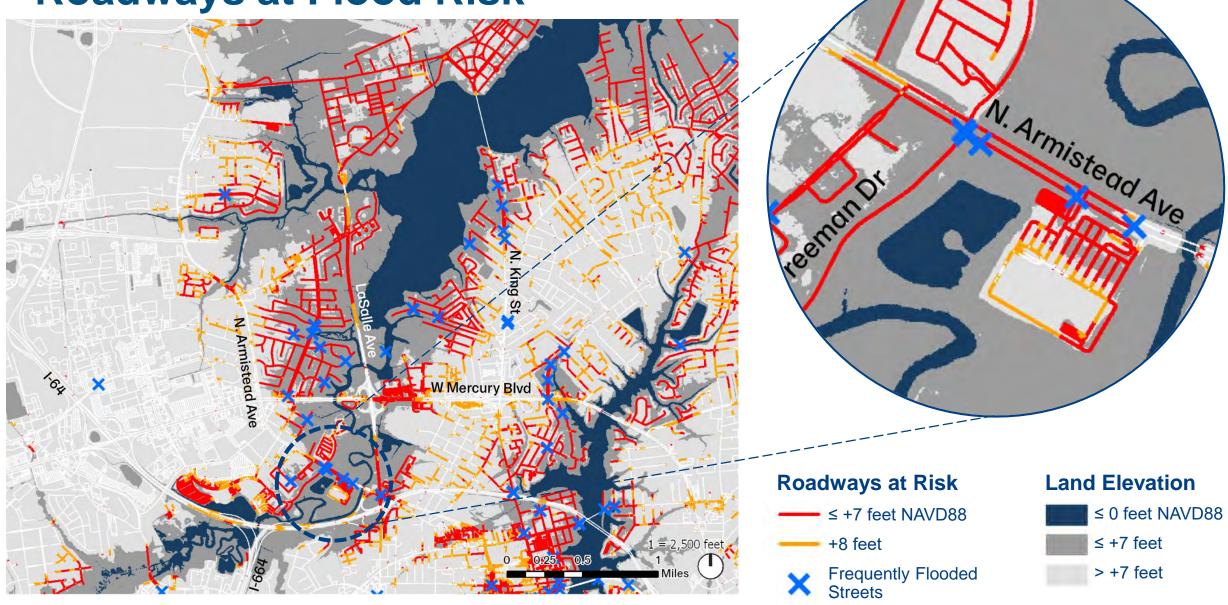

#### Elevation

The topography of Hampton has a significant amount of low elevations near water, the cause of many flooding issues. Much of JBLE-Langley sits between 5-8' in elevation. Surrounding low wetlands with proximity to the bay and higher ground nearby allow for varied shore conditions and types of access to water.

| -1'- 0' | 5'-6'  | 11'-12' |
|---------|--------|---------|
| 1'- 2'  | 7'-8'  | 13'-14' |
| 3'-4'   | 9'-10' | 15'+    |