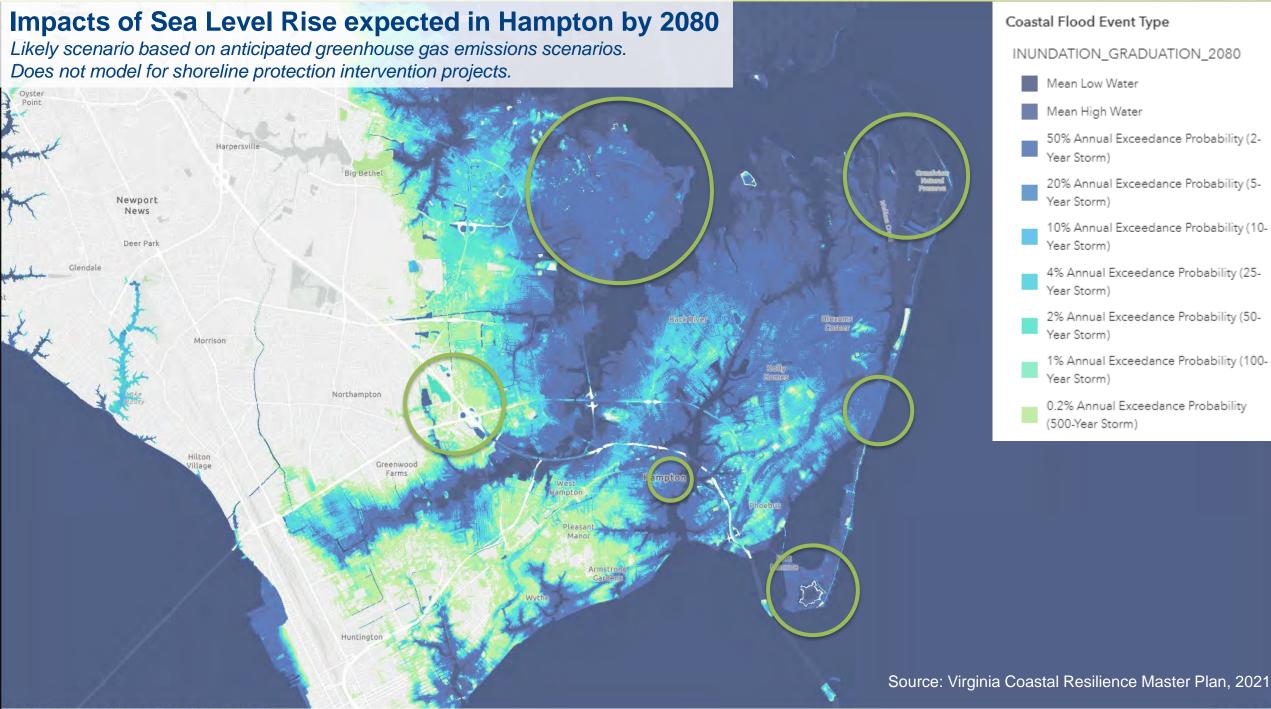

### Local Relative Sea Level Rise

NOAA et al. 2017 Relative Sea Level Change Scenarios for Sewell's Point in Norfolk, Virginia

Source: U.S. Army Corps of Engineers (2021)45

\* Note the North American Vertical Datum of 1988 (NAVD88) is a land-based elevation and is relevant to first-floor elevations and other land-based engineering criteria.

#### Source: Virginia Coastal Resilience Master Plan, 2021

VITA Esri HERE Garmin SafeGraph METI/NASA USGS EPA NPS USD