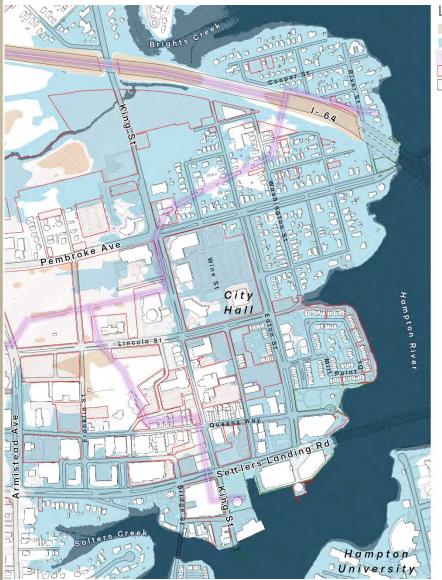

on and funding available from state and federal sources for cities for climate change adaptation and resilience than ever before.
- 2. There is increasing urgency around aligning water quality and quantity efforts.
- Hampton's investment in resiliency has established the City as a leader and innovator in the resilience field. Key challenges we will face to maintain that role will be driven principally by:
  - Funding
  - Staff Capacity

Does City Council have any general thoughts for how we can maintain our role as a resiliency leader, and expand our reach and impact?



#### **Water Plans**

- 1. Newmarket Creek: Complete
- 2. Downtown, Phoebus and Buckroe: In early planning stage

Additional Areas to Cover:

- Low-Lying
- Harbor Facing
- Southwest Branch Back River



#### **Downtown**





 $\oplus$ 

#### **Buckroe**



#### **Preliminary Key Findings**

Impacts of flooding are already significant.

High Ground (10ft NAVD) FEMA 100 Year Floodplain

0.25 Miles

Watersheds City Parcel

Park

- Sea level rise will expand flood hazard areas in each of the study areas to cover nearly their entirety in the next 60 years.
- Impervious surface creates challenges for stormwater management and heat in Downtown and Phoebus.
- Older structures are prevalent and more at-risk.
- At-risk roadways create challenges for transportation.

#### Living with Water Key Projects Underway



- Evaluation Tool
- Engagement Plan
- Big Bethel Blueway
- N Armistead Ave Green Infrastructure and Road Raising
- LaSalle Ave Corridor Resiliency Plan
- US Army Corps of Engineers Newmarket Creek Study
- D