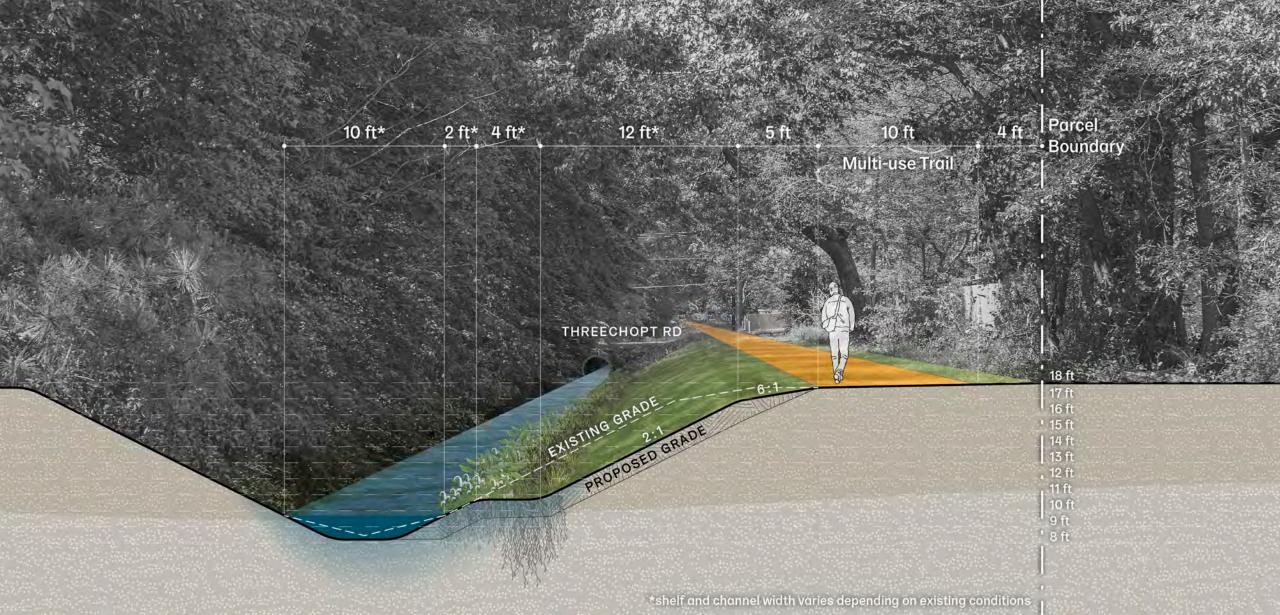

lan
- Mill Point Living Shoreline
- Honor Park Resilience Park
- Neighborhood Level Stormwater System Improvements (Aberdeen Gardens, Dunbar Gardens, Shell Road, Salter's Creek)
- Phoebus Waterfront Park Partnership (Adopt-A-Spot)
- Lake Hampton
- RAIN Grant
- Coliseum Lake Weir Replacement

# **Newmarket Creek Pilot Projects**



#### **Big Bethel Blueway Project**

8.3 acre-feet of water storage



Introduce less total water volume into Newmarket Creek to reduce the frequency and severity of local flooding events.

6,000 linear feet of multi-use path



Connect residents to the water, and create more opportunity for non-vehicular mobility.

Native plant installation



Create habitat and improve water quality.

# **Existing Condition**



#### **Big Bethel Blueway: After Construction**



#### **Big Bethel Blueway: After Construction**





#### N Armistead Ave & Lake Hampton Project

Road elevated to at least 7.5ft above sea level



Reduce roadway flooding from tidal floods and storm surge.

18.9 acre-feet of water storage



Store more water in the lake from the roadway and surrounding properties.

1.25 miles of sidewalk and trails

Create connections to WaterWalk Trail, and improve bicycle and pedestrian safety.

0.5 acres of new wetlands,0.2 acres of bird habitat



Create and protect habitat.

#### **Roadways at Flood Risk**









# Lake Hampton: Existing Shoreline





### **Pilot Projects: Key Impacts**

# 20,217 people

# of residents living in census tracts where the projects are located

# 92 hours

Reduction in annual average flooding on stretch of N Armist