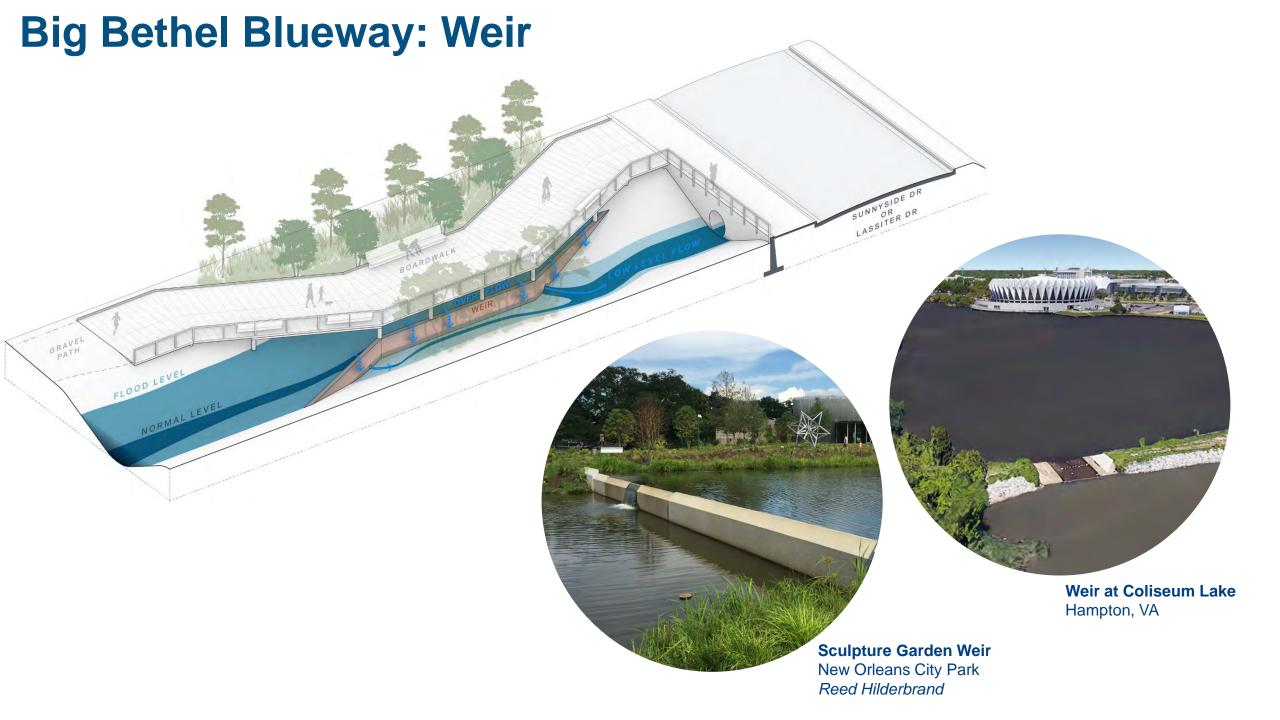

### Newmarket Creek Pilot Project – Water Plan

Resilient Hampton Newmarket Creek Pilot Project Area Water Plan

| Scale           | Project                                                       | Near Term<br>1 yr | Mid Term<br>5 yrs | Lor<br>10 yrs | ng Term<br>15 yrs |                                                                                                                                                                                                                                                                                                                                                                                                                                                                                                                                                                                                                                                                                                                                                                                                                                                                                                                                                                                                                                                                                                                                                                                                                                                                                                                                                                                                                                                                                                                                                                                                                                                                                                                                                                                                                                                                                                                                                                                                                                                                                                                                |  |  |
|-----------------|---------------------------------------------------------------|-------------------|-------------------|---------------|-------------------|--------------------------------------------------------------------------------------------------------------------------------------------------------------------------------------------------------------------------------------------------------------------------------------------------------------------------------------------------------------------------------------------------------------------------------------------------------------------------------------------------------------------------------------------------------------------------------------------------------------------------------------------------------------------------------------------------------------------------------------------------------------------------------------------------------------------------------------------------------------------------------------------------------------------------------------------------------------------------------------------------------------------------------------------------------------------------------------------------------------------------------------------------------------------------------------------------------------------------------------------------------------------------------------------------------------------------------------------------------------------------------------------------------------------------------------------------------------------------------------------------------------------------------------------------------------------------------------------------------------------------------------------------------------------------------------------------------------------------------------------------------------------------------------------------------------------------------------------------------------------------------------------------------------------------------------------------------------------------------------------------------------------------------------------------------------------------------------------------------------------------------|--|--|
| de / Policy     | Critical Infrastructure Relocations and/or Retrofits          |                   |                   |               |                   |                                                                                                                                                                                                                                                                                                                                                                                                                                                                                                                                                                                                                                                                                                                                                                                                                                                                                                                                                                                                                                                                                                                                                                                                                                                                                                                                                                                                                                                                                                                                                                                                                                                                                                                                                                                                                                                                                                                                                                                                                                                                                                                                |  |  |
|                 | Education Initiative                                          |                   | -                 |               |                   |                                                                                                                                                                                                                                                                                                                                                                                                                                                                                                                                                                                                                                                                                                                                                                                                                                                                                                                                                                                                                                                                                                                                                                                                                                                                                                                                                                                                                                                                                                                                                                                                                                                                                                                                                                                                                                                                                                                                                                                                                                                                                                                                |  |  |
|                 | Engagement Plan                                               |                   |                   |               |                   |                                                                                                                                                                                                                                                                                                                                                                                                                                                                                                                                                                                                                                                                                                                                                                                                                                                                                                                                                                                                                                                                                                                                                                                                                                                                                                                                                                                                                                                                                                                                                                                                                                                                                                                                                                                                                                                                                                                                                                                                                                                                                                                                |  |  |
|                 | Evaluation Tool                                               |                   |                   | 1.            |                   |                                                                                                                                                                                                                                                                                                                                                                                                                                                                                                                                                                                                                                                                                                                                                                                                                                                                                                                                                                                                                                                                                                                                                                                                                                                                                                                                                                                                                                                                                                                                                                                                                                                                                                                                                                                                                                                                                                                                                                                                                                                                                                                                |  |  |
|                 | NASA Flood Risk Tool                                          |                   |                   |               |                   |                                                                                                                                                                                                                                                                                                                                                                                                                                                                                                                                                                                                                                                                                                                                                                                                                                                                                                                                                                                                                                                                                                                                                                                                                                                                                                                                                                                                                                                                                                                                                                                                                                                                                                                                                                                                                                                                                                                                                                                                                                                                                                                                |  |  |
|                 | Newport News Coordination                                     |                   |                   |               |                   |                                                                                                                                                                                                                                                                                                                                                                                                                                                                                                                                                                                                                                                                                                                                                                                                                                                                                                                                                                                                                                                                                                                                                                                                                                                                                                                                                                                                                                                                                                                                                                                                                                                                                                                                                                                                                                                                                                                                                                                                                                                                                                                                |  |  |
|                 | Ordinance: Revise Stormwater and Site                         |                   |                   |               |                   |                                                                                                                                                                                                                                                                                                                                                                                                                                                                                                                                                                                                                                                                                                                                                                                                                                                                                                                                                                                                                                                                                                                                                                                                                                                                                                                                                                                                                                                                                                                                                                                                                                                                                                                                                                                                                                                                                                                                                                                                                                                                                                                                |  |  |
| ity             | Policy: Development Buffer Around Floodways                   |                   |                   |               | 1                 |                                                                                                                                                                                                                                                                                                                                                                                                                                                                                                                                                                                                                                                                                                                                                                                                                                                                                                                                                                                                                                                                                                                                                                                                                                                                                                                                                                                                                                                                                                                                                                                                                                                                                                                                                                                                                                                                                                                                                                                                                                                                                                                                |  |  |
| 0               | Real Time Water Level Sensors                                 |                   |                   |               |                   |                                                                                                                                                                                                                                                                                                                                                                                                                                                                                                                                                                                                                                                                                                                                                                                                                                                                                                                                                                                                                                                                                                                                                                                                                                                                                                                                                                                                                                                                                                                                                                                                                                                                                                                                                                                                                                                                                                                                                                                                                                                                                                                                |  |  |
| -               | 10. Buyout Property Conversions                               |                   |                   |               |                   | No page 12                                                                                                                                                                                                                                                                                                                                                                                                                                                                                                                                                                                                                                                                                                                                                                                                                                                                                                                                                                                                                                                                                                                                                                                                                                                                                                                                                                                                                                                                                                                                                                                                                                                                                                                                                                                                                                                                                                                                                                                                                                                                                                                     |  |  |
| Projects: Large | 02. Government Ditch                                          |                   |                   |               |                   |                                                                                                                                                                                                                                                                                                                                                                                                                                                                                                                                                                                                                                                                                                                                                                                                                                                                                                                                                                                                                                                                                                                                                                                                                                                                                                                                                                                                                                                                                                                                                                                                                                                                                                                                                                                                                                                                                                                                                                                                                                                                                                                                |  |  |
|                 | 07. Mercury Boulevard Retrofits                               |                   |                   |               |                   |                                                                                                                                                                                                                                                                                                                                                                                                                                                                                                                                                                                                                                                                                                                                                                                                                                                                                                                                                                                                                                                                                                                                                                                                                                                                                                                                                                                                                                                                                                                                                                                                                                                                                                                                                                                                                                                                                                                                                                                                                                                                                                                                |  |  |
|                 | 09. Big Bethel Blueway                                        | In the second     |                   |               |                   |                                                                                                                                                                                                                                                                                                                                                                                                                                                                                                                                                                                                                                                                                                                                                                                                                                                                                                                                                                                                                                                                                                                                                                                                                                                                                                                                                                                                                                                                                                                                                                                                                                                                                                                                                                                                                                                                                                                                                                                                                                                                                                                                |  |  |
|                 | 13. Mercury Boulevard Connectors/Ditch Retrofits              |                   |                   | -             |                   |                                                                                                                                                                                                                                                                                                                                                                                                                                                                                                                                                                                                                                                                                                                                                                                                                                                                                                                                                                                                                                                                                                                                                                                                                                                                                                                                                                                                                                                                                                                                                                                                                                                                                                                                                                                                                                                                                                                                                                                                                                                                                                                                |  |  |
|                 | 15. N. Armistead Ave. Green Infrastructure & Road Raising     |                   |                   |               |                   |                                                                                                                                                                                                                                                                                                                                                                                                                                                                                                                                                                                                                                                                                                                                                                                                                                                                                                                                                                                                                                                                                                                                                                                                                                                                                                                                                                                                                                                                                                                                                                                                                                                                                                                                                                                                                                                                                                                                                                                                                                                                                                                                |  |  |
|                 | 17. Coliseum Central Master Plan                              |                   |                   |               |                   |                                                                                                                                                                                                                                                                                                                                                                                                                                                                                                                                                                                                                                                                                                                                                                                                                                                                                                                                                                                                                                                                                                                                                                                                                                                                                                                                                                                                                                                                                                                                                                                                                                                                                                                                                                                                                                                                                                                                                                                                                                                                                                                                |  |  |
|                 | 18. Lasalle Ave. Buffer and East Side Adaptation              | -                 |                   |               |                   |                                                                                                                                                                                                                                                                                                                                                                                                                                                                                                                                                                                                                                                                                                                                                                                                                                                                                                                                                                                                                                                                                                                                                                                                                                                                                                                                                                                                                                                                                                                                                                                                                                                                                                                                                                                                                                                                                                                                                                                                                                                                                                                                |  |  |
|                 | 20. Billy Woods Canal Pathway                                 |                   |                   |               |                   |                                                                                                                                                                                                                                                                                                                                                                                                                                                                                                                                                                                                                                                                                                                                                                                                                                                                                                                                                                                                                                                                                                                                                                                                                                                                                                                                                                                                                                                                                                                                                                                                                                                                                                                                                                                                                                                                                                                                                                                                                                                                                                                                |  |  |
|                 | Loop Trail                                                    |                   |                   |               |                   |                                                                                                                                                                                                                                                                                                                                                                                                                                                                                                                                                                                                                                                                                                                                                                                                                                                                                                                                                                                                                                                                                                                                                                                                                                                                                                                                                                                                                                                                                                                                                                                                                                                                                                                                                                                                                                                                                                                                                                                                                                                                                                                                |  |  |
|                 | Room for the Creek                                            |                   |                   |               |                   |                                                                                                                                                                                                                                                                                                                                                                                                                                                                                                                                                                                                                                                                                                                                                                                                                                                                                                                                                                                                                                                                                                                                                                                                                                                                                                                                                                                                                                                                                                                                                                                                                                                                                                                                                                                                                                                                                                                                                                                                                                                                                                                                |  |  |
| Projects: Small | 01. Sandy Bottom Nature Park                                  |                   |                   |               |                   |                                                                                                                                                                                                                                                                                                                                                                                                                                                                                                                                                                                                                                                                                                                                                                                                                                                                                                                                                                                                                                                                                                                                                                                                                                                                                                                                                                                                                                                                                                                                                                                                                                                                                                                                                                                                                                                                                                                                                                                                                                                                                                                                |  |  |
|                 | 03. NetCenter Parking Lot                                     |                   |                   |               |                   |                                                                                                                                                                                                                                                                                                                                                                                                                                                                                                                                                                                                                                                                                                                                                                                                                                                                                                                                                                                                                                                                                                                                                                                                                                                                                                                                                                                                                                                                                                                                                                                                                                                                                                                                                                                                                                                                                                                                                                                                                                                                                                                                |  |  |
|                 | 04. Newmarket Square                                          |                   |                   |               |                   |                                                                                                                                                                                                                                                                                                                                                                                                                                                                                                                                                                                                                                                                                                                                                                                                                                                                                                                                                                                                                                                                                                                                                                                                                                                                                                                                                                                                                                                                                                                                                                                                                                                                                                                                                                                                                                                                                                                                                                                                                                                                                                                                |  |  |
|                 | 06. Tarrant School                                            |                   |                   |               |                   |                                                                                                                                                                                                                                                                                                                                                                                                                                                                                                                                                                                                                                                                                                                                                                                                                                                                                                                                                                                                                                                                                                                                                                                                                                                                                                                                                                                                                                                                                                                                                                                                                                                                                                                                                                                                                                                                                                                                                                                                                                                                                                                                |  |  |
|                 | 09. Former Mallory School                                     |                   |                   |               |                   | and the second                                                                                                                                                                                                                                                                                                                                                                                                                                                                                                                                                                                                                                                                                                                                                                                                                                                                                                                                                                                                                                                                                                                                                                                                                                                                                                                                                                                                                                                                                                                                                                                                                                                                                                                                                                                                                                                                                                                                                                                                               |  |  |
|                 | 11. Briarfield Park                                           |                   |                   |               |                   | and the second se                                                                                                                                                                                                                                                                                                                                                                                                                                                                                                                                                                                                                                                                                                                                                                                                                                                                                                                                                                                                                                                                                                                                                                                                                                                                                                                                                                                                                            |  |  |
|                 | 12. Patriot Center and Newmarket Creek Water Walk             |                   |                   |               |                   | Mall and a stand of the stand o |  |  |
|                 | 14. Crossroads Parking Lot                                    | 1                 |                   | 1             |                   |                                                                                                                                                                                                                                                                                                                                                                                                                                                                                                                                                                                                                                                                                                                                                                                                                                                                                                                                                                                                                                                                                                                                                                                                                                                                                                                                                                                                                                                                                                                                                                                                                                                                                                                                                                                                                                                                                                                                                                                                                                                                                                                                |  |  |
|                 | 16. Lake Hampton                                              |                   |                   |               |                   |                                                                                                                                                                                                                                                                                                                                                                                                                                                                                                                                                                                                                                                                                                                                                                                                                                                                                                                                                                                                                                                                                                                                                                                                                                                                                                                                                                                                                                                                                                                                                                                                                                                                                                                                                                                                                                                                                                                                                                                                                                                                                                                                |  |  |
|                 | 19. Kmart Site Redevelopment                                  |                   |                   |               |                   |                                                                                                                                                                                                                                                                                                                                                                                                                                                                                                                                                                                                                                                                                                                                                                                                                                                                                                                                                                                                                                                                                                                                                                                                                                                                                                                                                                                                                                                                                                                                                                                                                                                                                                                                                                                                                                                                                                                                                                                                                                                                                                                                |  |  |
|                 | Parcel Grant Program                                          |                   |                   |               |                   |                                                                                                                                                                                                                                                                                                                                                                                                                                                                                                                                                                                                                                                                                                                                                                                                                                                                                                                                                                                                                                                                                                                                                                                                                                                                                                                                                                                                                                                                                                                                                                                                                                                                                                                                                                                                                                                                                                                                                                                                                                                                                                                                |  |  |
|                 | Sentara Parking Lot                                           |                   |                   |               |                   |                                                                                                                                                                                                                                                                                                                                                                                                                                                                                                                                                                                                                                                                                                                                                                                                                                                                                                                                                                                                                                                                                                                                                                                                                                                                                                                                                                                                                                                                                                                                                                                                                                                                                                                                                                                                                                                                                                                                                                                                                                                                                                                                |  |  |
| Pilot Pro       | jects Organized by Scale and Expected Time for Implementation |                   |                   |               |                   |                                                                                                                                                                                                                                                                                                                                                                                                                                                                                                                                                                                                                                                                                                                                                                                                                                                                                                                                                                                                                                                                                                                                                                                                                                                                                                                                                                                                                                                                                                                                                                                                                                                                                                                                                                                                                                                                                                                                                                                                                                                                                                                                |  |  |