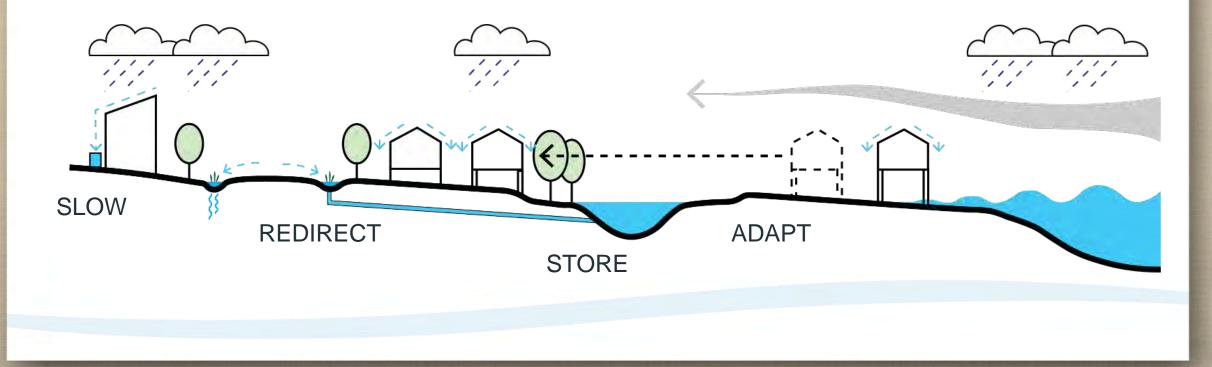

### Living with Water Strategic Priority

Addressing coastal resiliency, reoccurring flooding, waterways, and environmental sustainability while enhancing our tax base and quality of life.

Address the challenge of flooding Recognize & treat water resources as assets Resilience is the bolstering of a community's inherent strengths in order to alleviate chronic stresses and enable recovery from extreme events and shocks in ways that make the community even stronger than before.

### Living with Water Strategic Priority

- Shoreline protection
- Structural adaptation
- Stormwater system upgrades & maintenance

Address the challenge of flooding Recognize & treat water resources as assets

- Coastal place making
- Coastal dependent industry investment
- Waterway access

- Structural relocation
- Green infrastructure retrofits
- Low impact development
- Open space preservation
- Tree & habitat conservation
- Shoreline & habitat restoration

- Transportation corridor functionality
- Pedestrian, bicycle & transit connectivity and accessibility