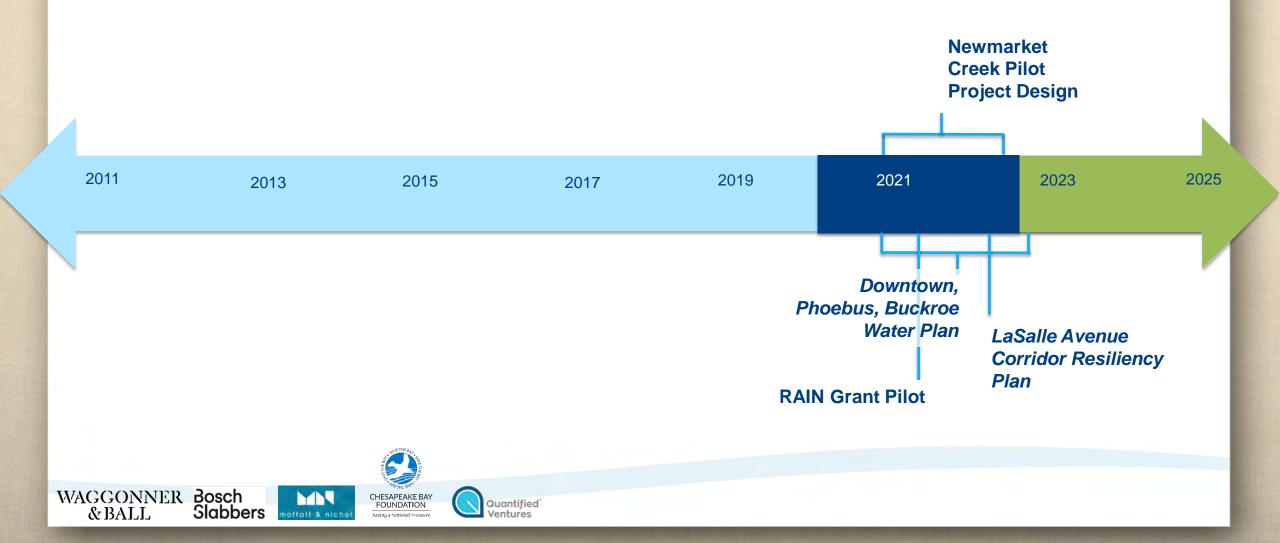

### Hampton's Key Milestones

### Newmarket Creek Pilot Project – Water Plan

Resilient Hampton Newmarket Creek Pilot Project Area Water Plan

| Scale           | Project                                                       | Near Term<br>1 yr | Mid Term<br>5 yrs | Lor<br>10 yrs | ng Term<br>15 yrs |                                                                                                                                                                                                                                                                                                                                                                                                                                                                                                                                                                                                                                                                                                                                                                                                                                                                                                                                                                                                                                                                                                                                                                                                                                                                                                                                                                                                                                                                                                                                                                                                                                                                                                                                                                                                                                                                                                                                                                                                                                                                                                                                |  |  |
|-----------------|---------------------------------------------------------------|-------------------|-------------------|---------------|-------------------|--------------------------------------------------------------------------------------------------------------------------------------------------------------------------------------------------------------------------------------------------------------------------------------------------------------------------------------------------------------------------------------------------------------------------------------------------------------------------------------------------------------------------------------------------------------------------------------------------------------------------------------------------------------------------------------------------------------------------------------------------------------------------------------------------------------------------------------------------------------------------------------------------------------------------------------------------------------------------------------------------------------------------------------------------------------------------------------------------------------------------------------------------------------------------------------------------------------------------------------------------------------------------------------------------------------------------------------------------------------------------------------------------------------------------------------------------------------------------------------------------------------------------------------------------------------------------------------------------------------------------------------------------------------------------------------------------------------------------------------------------------------------------------------------------------------------------------------------------------------------------------------------------------------------------------------------------------------------------------------------------------------------------------------------------------------------------------------------------------------------------------|--|--|
| de / Policy     | Critical Infrastructure Relocations and/or Retrofits          |                   |                   |               |                   |                                                                                                                                                                                                                                                                                                                                                                                                                                                                                                                                                                                                                                                                                                                                                                                                                                                                                                                                                                                                                                                                                                                                                                                                                                                                                                                                                                                                                                                                                                                                                                                                                                                                                                                                                                                                                                                                                                                                                                                                                                                                                                                                |  |  |
|                 | Education Initiative                                          |                   | -                 |               |                   |                                                                                                                                                                                                                                                                                                                                                                                                                                                                                                                                                                                                                                                                                                                                                                                                                                                                                                                                                                                                                                                                                                                                                                                                                                                                                                                                                                                                                                                                                                                                                                                                                                                                                                                                                                                                                                                                                                                                                                                                                                                                                                                                |  |  |
|                 | Engagement Plan                                               |                   |                   |               |                   |                                                                                                                                                                                                                                                                                                                                                                                                                                                                                                                                                                                                                                                                                                                                                                                                                                                                                                                                                                                                                                                                                                                                                                                                                                                                                                                                                                                                                                                                                                                                                                                                                                                                                                                                                                                                                                                                                                                                                                                                                                                                                                                                |  |  |
|                 | Evaluation Tool                                               |                   |                   | 1.            |                   |                                                                                                                                                                                                                                                                                                                                                                                                                                                                                                                                                                                                                                                                                                                                                                                                                                                                                                                                                                                                                                                                                                                                                                                                                                                                                                                                                                                                                                                                                                                                                                                                                                                                                                                                                                                                                                                                                                                                                                                                                                                                                                                                |  |  |
|                 | NASA Flood Risk Tool                                          |                   |                   |               |                   |                                                                                                                                                                                                                                                                                                                                                                                                                                                                                                                                                                                                                                                                                                                                                                                                                                                                                                                                                                                                                                                                                                                                                                                                                                                                                                                                                                                                                                                                                                                                                                                                                                                                                                                                                                                                                                                                                                                                                                                                                                                                                                                                |  |  |
|                 | Newport News Coordination                                     |                   |                   |               |                   |                                                                                                                                                                                                                                                                                                                                                                                                                                                                                                                                                                                                                                                                                                                                                                                                                                                                                                                                                                                                                                                                                                                                                                                                                                                                                                                                                                                                                                                                                                                                                                                                                                                                                                                                                                                                                                                                                                                                                                                                                                                                                                                                |  |  |
|                 | Ordinance: Revise Stormwater and Site                         |                   |                   |               |                   |                                                                                                                                                                                                                                                                                                                                                                                                                                                                                                                                                                                                                                                                                                                                                                                                                                                                                                                                                                                                                                                                                                                                                                                                                                                                                                                                                                                                                                                                                                                                                                                                                                                                                                                                                                                                                                                                                                                                                                                                                                                                                                                                |  |  |
| ity             | Policy: Development Buffer Around Floodways                   |                   |                   |               | 1                 |                                                                                                                                                                                                                                                                                                                                                                                                                                                                                                                                                                                                                                                                                                                                                                                                                                                                                                                                                                                                                                                                                                                                                                                                                                                                                                                                                                                                                                                                                                                                                                                                                                                                                                                                                                                                                                                                                                                                                                                                                                                                                                                                |  |  |
| 0               | Real Time Water Level Sensors                                 |                   |                   |               |                   |                                                                                                                                                                                                                                                                                                                                                                                                                                                                                                                                                                                                                                                                                                                                                                                                                                                                                                                                                                                                                                                                                                                                                                                                                                                                                                                                                                                                                                                                                                                                                                                                                                                                                                                                                                                                                                                                                                                                                                                                                                                                                                                                |  |  |
| -               | 10. Buyout Property Conversions                               |                   |                   |               |                   | No page 12                                                                                                                                                                                                                                                                                                                                                                                                                                                                                                                                                                                                                                                                                                                                                                                                                                                                                                                                                                                                                                                                                                                                                                                                                                                                                                                                                                                                                                                                                                                                                                                                                                                                                                                                                                                                                                                                                                                                                                                                                                                                                                                     |  |  |
| Projects: Large | 02. Government Ditch                                          |                   |                   |               |                   |                                                                                                                                                                                                                                                                                                                                                                                                                                                                                                                                                                                                                                                                                                                                                                                                                                                                                                                                                                                                                                                                                                                                                                                                                                                                                                                                                                                                                                                                                                                                                                                                                                                                                                                                                                                                                                                                                                                                                                                                                                                                                                                                |  |  |
|                 | 07. Mercury Boulevard Retrofits                               |                   |                   |               |                   |                                                                                                                                                                                                                                                                                                                                                                                                                                                                                                                                                                                                                                                                                                                                                                                                                                                                                                                                                                                                                                                                                                                                                                                                                                                                                                                                                                                                                                                                                                                                                                                                                                                                                                                                                                                                                                                                                                                                                                                                                                                                                                                                |  |  |
|                 | 09. Big Bethel Blueway                                        | In the second     |                   |               |                   |                                                                                                                                                                                                                                                                                                                                                                                                                                                                                                                                                                                                                                                                                                                                                                                                                                                                                                                                                                                                                                                                                                                                                                                                                                                                                                                                                                                                                                                                                                                                                                                                                                                                                                                                                                                                                                                                                                                                                                                                                                                                                                                                |  |  |
|                 | 13. Mercury Boulevard Connectors/Ditch Retrofits              |                   |                   | -             |                   |                                                                                                                                                                                                                                                                                                                                                                                                                                                                                                                                                                                                                                                                                                                                                                                                                                                                                                                                                                                                                                                                                                                                                                                                                                                                                                                                                                                                                                                                                                                                                                                                                                                                                                                                                                                                                                                                                                                                                                                                                                                                                                                                |  |  |
|                 | 15. N. Armistead Ave. Green Infrastructure & Road Raising     |                   |                   |               |                   |                                                                                                                                                                                                                                                                                                                                                                                                                                                                                                                                                                                                                                                                                                                                                                                                                                                                                                                                                                                                                                                                                                                                                                                                                                                                                                                                                                                                                                                                                                                                                                                                                                                                                                                                                                                                                                                                                                                                                                                                                                                                                                                                |  |  |
|                 | 17. Coliseum Central Master Plan                              |                   |                   |               |                   |                                                                                                                                                                                                                                                                                                                                                                                                                                                                                                                                                                                                                                                                                                                                                                                                                                                                                                                                                                                                                                                                                                                                                                                                                                                                                                                                                                                                                                                                                                                                                                                                                                                                                                                                                                                                                                                                                                                                                                                                                                                                                                                                |  |  |
|                 | 18. Lasalle Ave. Buffer and East Side Adaptation              | -                 |                   |               |                   |                                                                                                                                                                                                                                                                                                                                                                                                                                                                                                                                                                                                                                                                                                                                                                                                                                                                                                                                                                                                                                                                                                                                                                                                                                                                                                                                                                                                                                                                                                                                                                                                                                                                                                                                                                                                                                                                                                                                                                                                                                                                                                                                |  |  |
|                 | 20. Billy Woods Canal Pathway                                 |                   |                   |               |                   |                                                                                                                                                                                                                                                                                                                                                                                                                                                                                                                                                                                                                                                                                                                                                                                                                                                                                                                                                                                                                                                                                                                                                                                                                                                                                                                                                                                                                                                                                                                                                                                                                                                                                                                                                                                                                                                                                                                                                                                                                                                                                                                                |  |  |
|                 | Loop Trail                                                    |                   |                   |               |                   |                                                                                                                                                                                                                                                                                                                                                                                                                                                                                                                                                                                                                                                                                                                                                                                                                                                                                                                                                                                                                                                                                                                                                                                                                                                                                                                                                                                                                                                                                                                                                                                                                                                                                                                                                                                                                                                                                                                                                                                                                                                                                                                                |  |  |
|                 | Room for the Creek                                            |                   |                   |               |                   |                                                                                                                                                                                                                                                                                                                                                                                                                                                                                                                                                                                                                                                                                                                                                                                                                                                                                                                                                                                                                                                                                                                                                                                                                                                                                                                                                                                                                                                                                                                                                                                                                                                                                                                                                                                                                                                                                                                                                                                                                                                                                                                                |  |  |
| Projects: Small | 01. Sandy Bottom Nature Park                                  |                   |                   |               |                   |                                                                                                                                                                                                                                                                                                                                                                                                                                                                                                                                                                                                                                                                                                                                                                                                                                                                                                                                                                                                                                                                                                                                                                                                                                                                                                                                                                                                                                                                                                                                                                                                                                                                                                                                                                                                                                                                                                                                                                                                                                                                                                                                |  |  |
|                 | 03. NetCenter Parking Lot                                     |                   |                   |               |                   |                                                                                                                                                                                                                                                                                                                                                                                                                                                                                                                                                                                                                                                                                                                                                                                                                                                                                                                                                                                                                                                                                                                                                                                                                                                                                                                                                                                                                                                                                                                                                                                                                                                                                                                                                                                                                                                                                                                                                                                                                                                                                                                                |  |  |
|                 | 04. Newmarket Square                                          |                   |                   |               |                   |                                                                                                                                                                                                                                                                                                                                                                                                                                                                                                                                                                                                                                                                                                                                                                                                                                                                                                                                                                                                                                                                                                                                                                                                                                                                                                                                                                                                                                                                                                                                                                                                                                                                                                                                                                                                                                                                                                                                                                                                                                                                                                                                |  |  |
|                 | 06. Tarrant School                                            |                   |                   |               |                   |                                                                                                                                                                                                                                                                                                                                                                                                                                                                                                                                                                                                                                                                                                                                                                                                                                                                                                                                                                                                                                                                                                                                                                                                                                                                                                                                                                                                                                                                                                                                                                                                                                                                                                                                                                                                                                                                                                                                                                                                                                                                                                                                |  |  |
|                 | 09. Former Mallory School                                     |                   |                   |               |                   | and the second                                                                                                                                                                                                                                                                                                                                                                                                                                                                                                                                                                                                                                                                                                                                                                                                                                                                                                                                                                                                                                                                                                                                                                                                                                                                                                                                                                                                                                                                                                                                                                                                                                                                                                                                                                                                                                                                                                                                                                                                               |  |  |
|                 | 11. Briarfield Park                                           |                   |                   |               |                   | and the second se                                                                                                                                                                                                                                                                                                                                                                                                                                                                                                                                                                                                                                                                                                                                                                                                                                                                                                                                                                                                                                                                                                                                                                                                                                                                                                                                                                                                                            |  |  |
|                 | 12. Patriot Center and Newmarket Creek Water Walk             |                   |                   |               |                   | Mall and a stand of the stand o |  |  |
|                 | 14. Crossroads Parking Lot                                    | 1                 |                   | 1             |                   |                                                                                                                                                                                                                                                                                                                                                                                                                                                                                                                                                                                                                                                                                                                                                                                                                                                                                                                                                                                                                                                                                                                                                                                                                                                                                                                                                                                                                                                                                                                                                                                                                                                                                                                                                                                                                                                                                                                                                                                                                                                                                                                                |  |  |
|                 | 16. Lake Hampton                                              |                   |                   |               |                   |                                                                                                                                                                                                                                                                                                                                                                                                                                                                                                                                                                                                                                                                                                                                                                                                                                                                                                                                                                                                                                                                                                                                                                                                                                                                                                                                                                                                                                                                                                                                                                                                                                                                                                                                                                                                                                                                                                                                                                                                                                                                                                                                |  |  |
|                 | 19. Kmart Site Redevelopment                                  |                   |                   |               |                   |                                                                                                                                                                                                                                                                                                                                                                                                                                                                                                                                                                                                                                                                                                                                                                                                                                                                                                                                                                                                                                                                                                                                                                                                                                                                                                                                                                                                                                                                                                                                                                                                                                                                                                                                                                                                                                                                                                                                                                                                                                                                                                                                |  |  |
|                 | Parcel Grant Program                                          |                   |                   |               |                   |                                                                                                                                                                                                                                                                                                                                                                                                                                                                                                                                                                                                                                                                                                                                                                                                                                                                                                                                                                                                                                                                                                                                                                                                                                                                                                                                                                                                                                                                                                                                                                                                                                                                                                                                                                                                                                                                                                                                                                                                                                                                                                                                |  |  |
|                 | Sentara Parking Lot                                           |                   |                   |               |                   |                                                                                                                                                                                                                                                                                                                                                                                                                                                                                                                                                                                                                                                                                                                                                                                                                                                                                                                                                                                                                                                                                                                                                                                                                                                                                                                                                                                                                                                                                                                                                                                                                                                                                                                                                                                                                                                                                                                                                                                                                                                                                                                                |  |  |
| Pilot Pro       | jects Organized by Scale and Expected Time for Implementation |                   |                   |               |                   |                                                                                                                                                                                                                                                                                                                                                                                                                                                                                                                                                                                                                                                                                                                                                                                                                                                                                                                                                                                                                                                                                                                                                                                                                                                                                                                                                                                                                                                                                                                                                                                                                                                                                                                                                                                                                                                                                                                                                                                                                                                                                                                                |  |  |