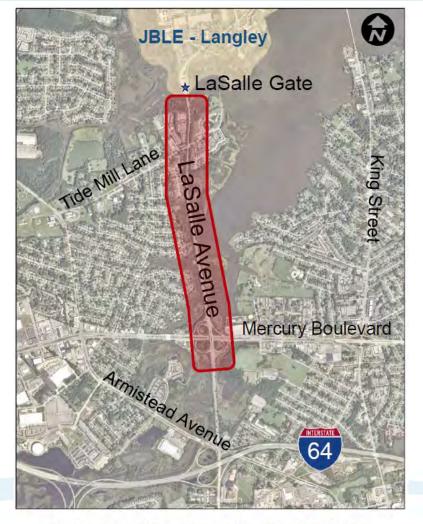

S Army Corps of Engineers Newmarket Creek Study
- Downtown, Phoebus, Buckroe Water Plan
- Mill Point Living Shoreline
- Honor Park Resilience Park
- Neighborhood Level Stormwater System Improvements (Aberdeen Gardens, Dunbar Gardens, Shell Road, Salter's Creek)
- Phoebus Waterfront Park Partnership (Adopt-A-Spot)
- Lake Hampton
- RAIN Grant
- Coliseum Lake Weir Replacement

# LaSalle Avenue Corridor Resiliency Plan

- Identified in JLUS Resiliency Addendum and Newmarket Creek Water Plan.
- Funded by federal Department of Defense grant.
- Goal: Maintain access to LAFB via LaSalle Ave Gate.
  - Gate currently serves 35% of base's traffic, and expected to increase.
  - Access corridor faces risks from flooding and sea level rise.
- Recommends 12 mitigation measures in 6 construction phases.



Figure 1.1: LaSalle Avenue Corridor Study Area

#### **Pacing Work to Match External Factors**

Simultaneously address regulatory requirements and accelerate our work to take advantage of imminent funding opportunities and address threats.

- Grant application development and management with limited staff resources
- Increasing demands of TMDL "pollution diet"
- Implementation of changing Chesapeake Bay regulations

### **Expanding the Reach of the Decentralized Team**

**Integrate resiliency values and principles** into all relevant work in the City, and build bridges between departments and entities.

- Broadly educating staff to understand the challenge of climate change and their opportunities to address it
- Developing tools to support staff to make sound decisions and trade-offs ba