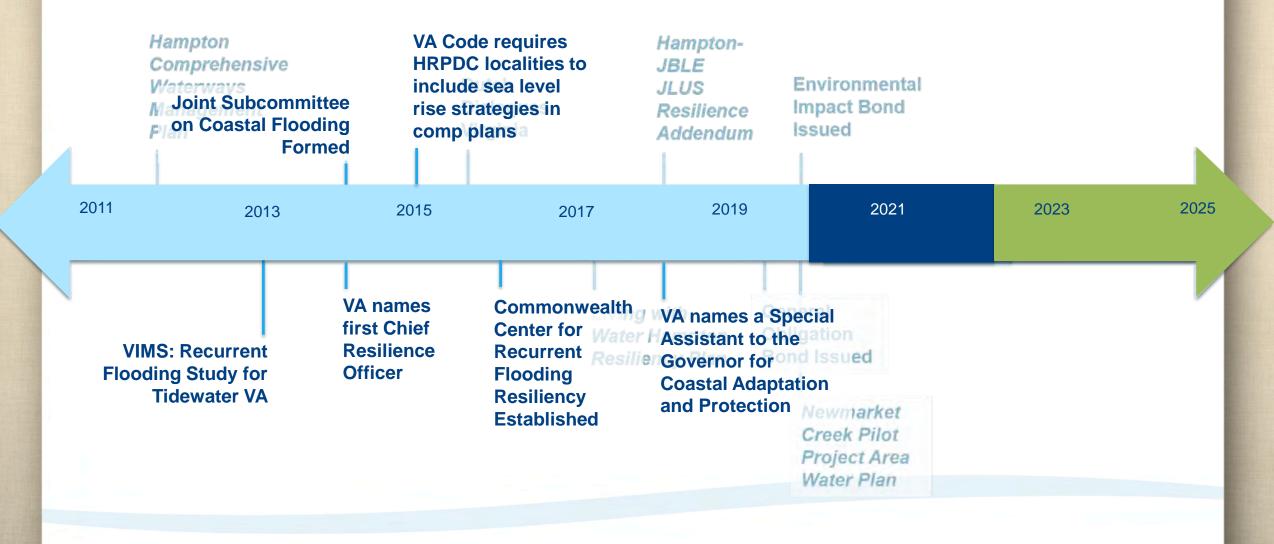

alleviate chronic stresses and enable recovery from extreme events and shocks in ways that make the community even stronger than before.

### Living with Water Strategic Priority

- Shoreline protection
- Structural adaptation
- Stormwater system upgrades & maintenance

Address the challenge of flooding Recognize & treat water resources as assets

- Coastal place making
- Coastal dependent industry investment
- Waterway access

- Structural relocation
- Green infrastructure retrofits
- Low impact development
- Open space preservation
- Tree & habitat conservation
- Shoreline & habitat restoration

- Transportation corridor functionality
- Pedestrian, bicycle & transit connectivity and accessibility



### **Deep Dive Road Map**







### Hampton's Key Milestones



### **State Context**





### Local Relative Sea Level Rise

NOAA et al. 2017 Relative Sea Level Change Scenarios for Sewell's Point in Norfolk, Virginia

Source: U.S. Army Corps of Engineers (2021)45



\* Note the North American Vertical Datum of 1988 (NAVD88) is a land-based elevation and is relevant to first-floor elevations and other land-based engineering criteria.

#### Source: Virginia Coastal Resilience Master Plan, 2021



VITA Esri HERE Garmin SafeGraph METI/NASA USGS EPA NPS USD





### **Wetter Storm Events**



Studies suggest a need to increase our predictions for rainfall by 20% for the period 2020-2070.



Our mission is to envision, create, and empower Hampton to live and thrive with water and the impacts of climate change through approaches driven by data and values.



### **Resiliency Guid