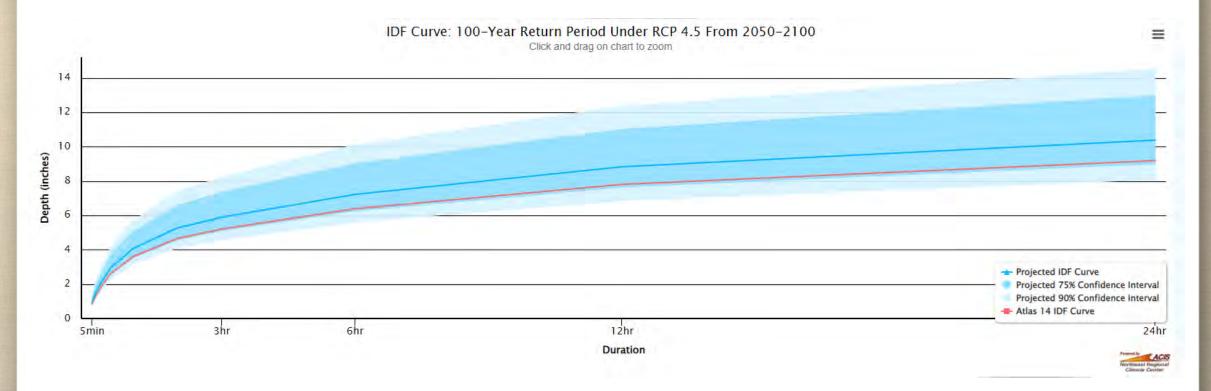

### **Wetter Storm Events**

Studies suggest a need to increase our predictions for rainfall by 20% for the period 2020-2070.

Our mission is to envision, create, and empower Hampton to live and thrive with water and the impacts of climate change through approaches driven by data and values.