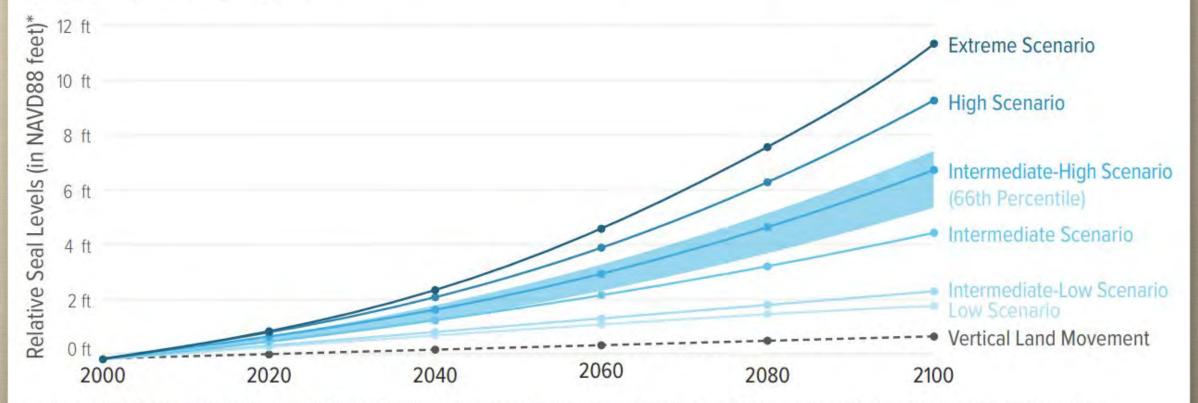

### Local Relative Sea Level Rise

NOAA et al. 2017 Relative Sea Level Change Scenarios for Sewell's Point in Norfolk, Virginia

Source: U.S. Army Corps of Engineers (2021)45

\* Note the North American Vertical Datum of 1988 (NAVD88) is a land-based elevation and is relevant to first-floor elevations and other land-based engineering criteria.