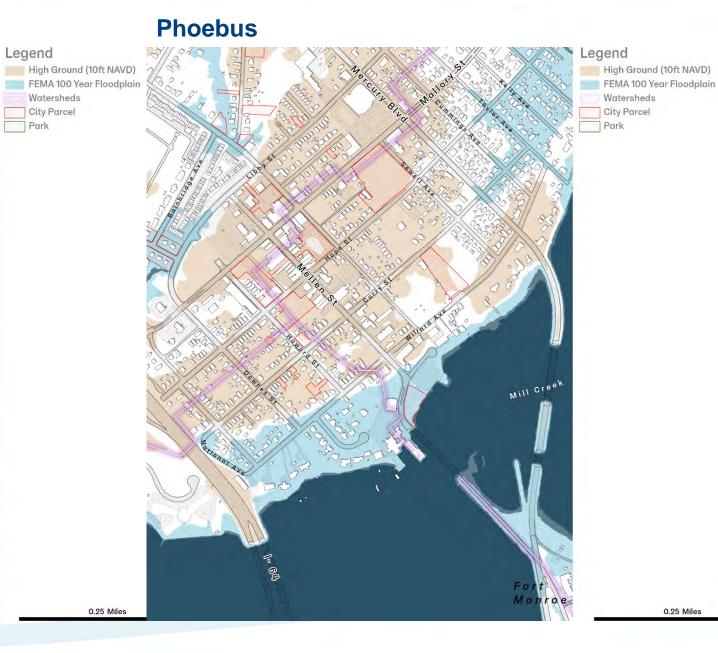

and funding available from state and federal sources for cities for climate change adaptation and resilience than ever before.
- 2. There is increasing urgency around aligning water quality and quantity efforts.
- Hampton's investment in resiliency has established the City as a leader and innovator in the resilience field. Key challenges we will face to maintain that role will be driven principally by:
  - Funding
  - Staff Capacity

Does City Council have any general thoughts for how we can maintain our role as a resiliency leader, and expand our reach and impact?



#### **Water Plans**

- 1. Newmarket Creek: Complete
- 2. Downtown, Phoebus and Buckroe: In early planning stage

Additional Areas to Cover:

- Low-Lying
- Harbor Facing
- Southwest Branch Back River



#### **Downtown**





 $\oplus$ 

#### **Buckroe**



#### **Preliminary Key Findings**

Impacts of flooding are already significant.

High Ground (10ft NAVD) FEMA 100 Year Floodplain

0.25 Miles

Watersheds City Parcel

Park

- Sea level rise will expand flood hazard areas in each of the study areas to cover nearly their entirety in the next 60 years.
- Impervious surface creates challenges for stormwater management and heat in Downtown and Phoebus.
- Older structures are prevalent and more at-risk.
- At-risk roadways create challenges for transportation.

#### Living with Water Key Projects Underway



- Evaluation Tool
- Engagement Plan
- Big Bethel Blueway
- N Armistead Ave Green Infrastructure and Road Raising
- LaSalle Ave Corridor Resiliency Plan
- US Army Corps of Engineers Newmarket Creek Study
- Dow