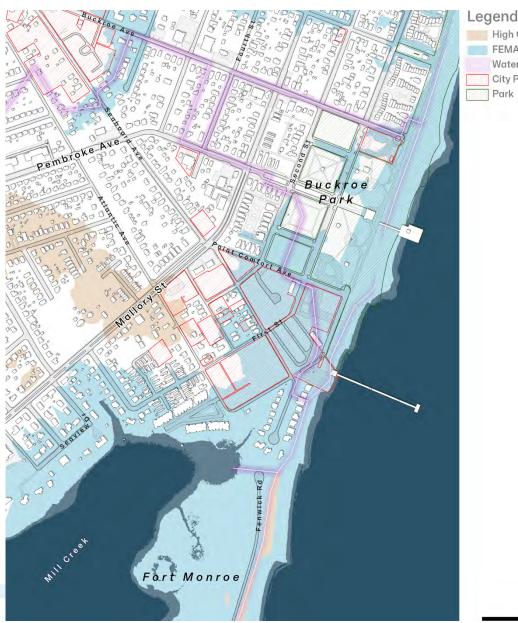

e and federal sources for cities for climate change adaptation and resilience than ever before.
- 2. There is increasing urgency around aligning water quality and quantity efforts.
- Hampton's investment in resiliency has established the City as a leader and innovator in the resilience field. Key challenges we will face to maintain that role will be driven principally by:
  - Funding
  - Staff Capacity

Does City Council have any general thoughts for how we can maintain our role as a resiliency leader, and expand our reach and impact?



#### **Water Plans**

- 1. Newmarket Creek: Complete
- 2. Downtown, Phoebus and Buckroe: In early planning stage

Additional Areas to Cover:

- Low-Lying
- Harbor Facing
- Southwest Branch Back River



#### **Downtown**





 $\oplus$ 

#### **Buckroe**



#### **Preliminary Key Findings**

Impacts of flooding are already significant.

High Ground (10ft NAVD) FEMA 100 Year Floodplain

0.25 Miles

Watersheds City Parcel

Park

- Sea level rise will expand flood hazard areas in each of the study areas to cover nearly their entirety in the next 60 years.
- Impervious surface creates challenges for stormwater management and heat in Downtown and Phoebus.
- Older structures are prevalent and more at-risk.
- At-risk roadways create challenges for transportation.

#### Living with Water Key Projects Underway



- Evaluation Tool
- Engagement Plan
- Big Bethel Blueway
- N Armistead Ave Green Infrastructure and Road Raising
- LaSalle Ave Corridor Resiliency Plan
- US Army Corps of Engineers Newmarket Creek Study
- Downtown, Phoebus, Buckroe Water Pl