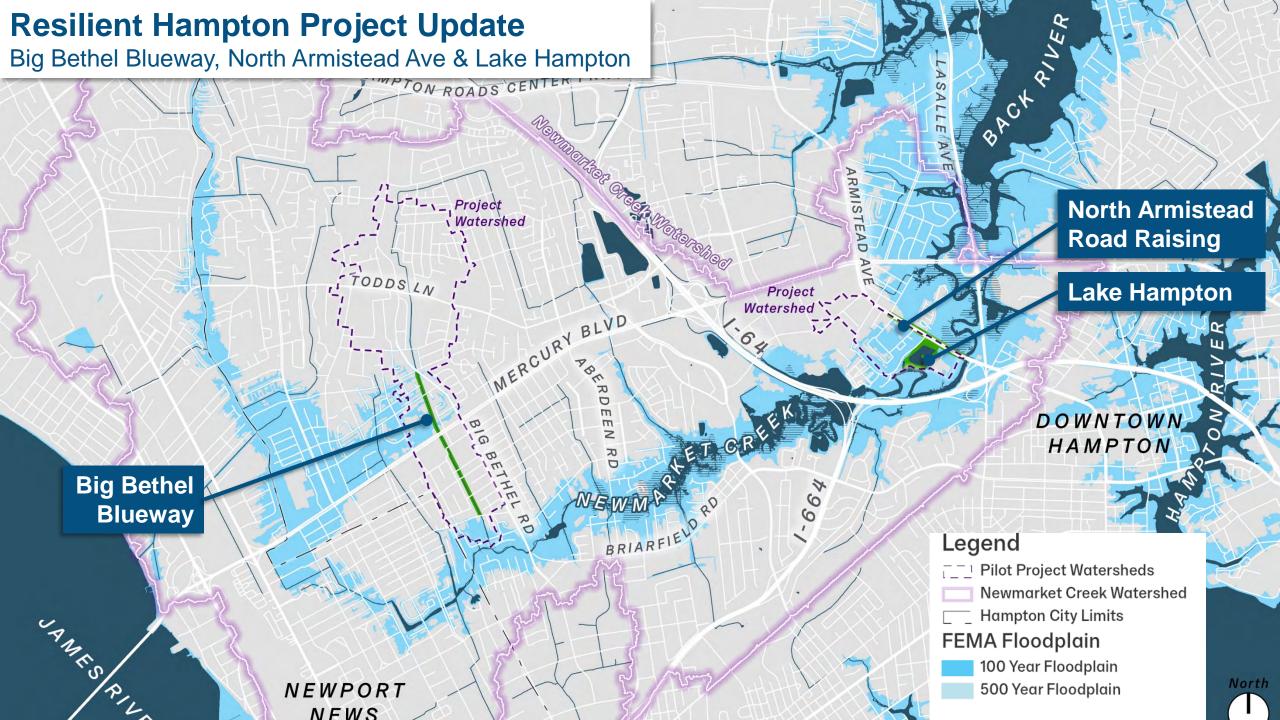

### Newmarket Creek Pilot Project – Water Plan

Resilient Hampton Newmarket Creek Pilot Project Area Water Plan

| Scale           | Project                                                       | Near Term<br>1 yr | Mid Term<br>5 yrs | Lor<br>10 yrs | ng Term<br>15 yrs |                                                                                                                                                                                                                                                                                                                                                                                                                                                                                                                                                                                                                                                                                                                                                                                                                                                                                                                                                                                                                                                                                                                                                                                                                                                                                                                                                                                                                                                                                                                                                                                                                                                                                                                                                                                                                                                                                                                                                                                                                                                                                                                                |  |  |
|-----------------|---------------------------------------------------------------|-------------------|-------------------|---------------|-------------------|--------------------------------------------------------------------------------------------------------------------------------------------------------------------------------------------------------------------------------------------------------------------------------------------------------------------------------------------------------------------------------------------------------------------------------------------------------------------------------------------------------------------------------------------------------------------------------------------------------------------------------------------------------------------------------------------------------------------------------------------------------------------------------------------------------------------------------------------------------------------------------------------------------------------------------------------------------------------------------------------------------------------------------------------------------------------------------------------------------------------------------------------------------------------------------------------------------------------------------------------------------------------------------------------------------------------------------------------------------------------------------------------------------------------------------------------------------------------------------------------------------------------------------------------------------------------------------------------------------------------------------------------------------------------------------------------------------------------------------------------------------------------------------------------------------------------------------------------------------------------------------------------------------------------------------------------------------------------------------------------------------------------------------------------------------------------------------------------------------------------------------|--|--|
| de / Policy     | Critical Infrastructure Relocations and/or Retrofits          |                   |                   |               |                   |                                                                                                                                                                                                                                                                                                                                                                                                                                                                                                                                                                                                                                                                                                                                                                                                                                                                                                                                                                                                                                                                                                                                                                                                                                                                                                                                                                                                                                                                                                                                                                                                                                                                                                                                                                                                                                                                                                                                                                                                                                                                                                                                |  |  |
|                 | Education Initiative                                          |                   | -                 |               |                   |                                                                                                                                                                                                                                                                                                                                                                                                                                                                                                                                                                                                                                                                                                                                                                                                                                                                                                                                                                                                                                                                                                                                                                                                                                                                                                                                                                                                                                                                                                                                                                                                                                                                                                                                                                                                                                                                                                                                                                                                                                                                                                                                |  |  |
|                 | Engagement Plan                                               |                   |                   |               |                   |                                                                                                                                                                                                                                                                                                                                                                                                                                                                                                                                                                                                                                                                                                                                                                                                                                                                                                                                                                                                                                                                                                                                                                                                                                                                                                                                                                                                                                                                                                                                                                                                                                                                                                                                                                                                                                                                                                                                                                                                                                                                                                                                |  |  |
|                 | Evaluation Tool                                               |                   |                   | 1.            |                   |                                                                                                                                                                                                                                                                                                                                                                                                                                                                                                                                                                                                                                                                                                                                                                                                                                                                                                                                                                                                                                                                                                                                                                                                                                                                                                                                                                                                                                                                                                                                                                                                                                                                                                                                                                                                                                                                                                                                                                                                                                                                                                                                |  |  |
|                 | NASA Flood Risk Tool                                          |                   |                   |               |                   |                                                                                                                                                                                                                                                                                                                                                                                                                                                                                                                                                                                                                                                                                                                                                                                                                                                                                                                                                                                                                                                                                                                                                                                                                                                                                                                                                                                                                                                                                                                                                                                                                                                                                                                                                                                                                                                                                                                                                                                                                                                                                                                                |  |  |
|                 | Newport News Coordination                                     |                   |                   |               |                   |                                                                                                                                                                                                                                                                                                                                                                                                                                                                                                                                                                                                                                                                                                                                                                                                                                                                                                                                                                                                                                                                                                                                                                                                                                                                                                                                                                                                                                                                                                                                                                                                                                                                                                                                                                                                                                                                                                                                                                                                                                                                                                                                |  |  |
|                 | Ordinance: Revise Stormwater and Site                         |                   |                   |               |                   |                                                                                                                                                                                                                                                                                                                                                                                                                                                                                                                                                                                                                                                                                                                                                                                                                                                                                                                                                                                                                                                                                                                                                                                                                                                                                                                                                                                                                                                                                                                                                                                                                                                                                                                                                                                                                                                                                                                                                                                                                                                                                                                                |  |  |
| ity             | Policy: Development Buffer Around Floodways                   |                   |                   |               | 1                 |                                                                                                                                                                                                                                                                                                                                                                                                                                                                                                                                                                                                                                                                                                                                                                                                                                                                                                                                                                                                                                                                                                                                                                                                                                                                                                                                                                                                                                                                                                                                                                                                                                                                                                                                                                                                                                                                                                                                                                                                                                                                                                                                |  |  |
| 0               | Real Time Water Level Sensors                                 |                   |                   |               |                   |                                                                                                                                                                                                                                                                                                                                                                                                                                                                                                                                                                                                                                                                                                                                                                                                                                                                                                                                                                                                                                                                                                                                                                                                                                                                                                                                                                                                                                                                                                                                                                                                                                                                                                                                                                                                                                                                                                                                                                                                                                                                                                                                |  |  |
| -               | 10. Buyout Property Conversions                               |                   |                   |               |                   | No page 12                                                                                                                                                                                                                                                                                                                                                                                                                                                                                                                                                                                                                                                                                                                                                                                                                                                                                                                                                                                                                                                                                                                                                                                                                                                                                                                                                                                                                                                                                                                                                                                                                                                                                                                                                                                                                                                                                                                                                                                                                                                                                                                     |  |  |
| Projects: Large | 02. Government Ditch                                          |                   |                   |               |                   |                                                                                                                                                                                                                                                                                                                                                                                                                                                                                                                                                                                                                                                                                                                                                                                                                                                                                                                                                                                                                                                                                                                                                                                                                                                                                                                                                                                                                                                                                                                                                                                                                                                                                                                                                                                                                                                                                                                                                                                                                                                                                                                                |  |  |
|                 | 07. Mercury Boulevard Retrofits                               |                   |                   |               |                   |                                                                                                                                                                                                                                                                                                                                                                                                                                                                                                                                                                                                                                                                                                                                                                                                                                                                                                                                                                                                                                                                                                                                                                                                                                                                                                                                                                                                                                                                                                                                                                                                                                                                                                                                                                                                                                                                                                                                                                                                                                                                                                                                |  |  |
|                 | 09. Big Bethel Blueway                                        | In the second     |                   |               |                   |                                                                                                                                                                                                                                                                                                                                                                                                                                                                                                                                                                                                                                                                                                                                                                                                                                                                                                                                                                                                                                                                                                                                                                                                                                                                                                                                                                                                                                                                                                                                                                                                                                                                                                                                                                                                                                                                                                                                                                                                                                                                                                                                |  |  |
|                 | 13. Mercury Boulevard Connectors/Ditch Retrofits              |                   |                   | -             |                   |                                                                                                                                                                                                                                                                                                                                                                                                                                                                                                                                                                                                                                                                                                                                                                                                                                                                                                                                                                                                                                                                                                                                                                                                                                                                                                                                                                                                                                                                                                                                                                                                                                                                                                                                                                                                                                                                                                                                                                                                                                                                                                                                |  |  |
|                 | 15. N. Armistead Ave. Green Infrastructure & Road Raising     |                   |                   |               |                   |                                                                                                                                                                                                                                                                                                                                                                                                                                                                                                                                                                                                                                                                                                                                                                                                                                                                                                                                                                                                                                                                                                                                                                                                                                                                                                                                                                                                                                                                                                                                                                                                                                                                                                                                                                                                                                                                                                                                                                                                                                                                                                                                |  |  |
|                 | 17. Coliseum Central Master Plan                              |                   |                   |               |                   |                                                                                                                                                                                                                                                                                                                                                                                                                                                                                                                                                                                                                                                                                                                                                                                                                                                                                                                                                                                                                                                                                                                                                                                                                                                                                                                                                                                                                                                                                                                                                                                                                                                                                                                                                                                                                                                                                                                                                                                                                                                                                                                                |  |  |
|                 | 18. Lasalle Ave. Buffer and East Side Adaptation              | -                 |                   |               |                   |                                                                                                                                                                                                                                                                                                                                                                                                                                                                                                                                                                                                                                                                                                                                                                                                                                                                                                                                                                                                                                                                                                                                                                                                                                                                                                                                                                                                                                                                                                                                                                                                                                                                                                                                                                                                                                                                                                                                                                                                                                                                                                                                |  |  |
|                 | 20. Billy Woods Canal Pathway                                 |                   |                   |               |                   |                                                                                                                                                                                                                                                                                                                                                                                                                                                                                                                                                                                                                                                                                                                                                                                                                                                                                                                                                                                                                                                                                                                                                                                                                                                                                                                                                                                                                                                                                                                                                                                                                                                                                                                                                                                                                                                                                                                                                                                                                                                                                                                                |  |  |
|                 | Loop Trail                                                    |                   |                   |               |                   |                                                                                                                                                                                                                                                                                                                                                                                                                                                                                                                                                                                                                                                                                                                                                                                                                                                                                                                                                                                                                                                                                                                                                                                                                                                                                                                                                                                                                                                                                                                                                                                                                                                                                                                                                                                                                                                                                                                                                                                                                                                                                                                                |  |  |
|                 | Room for the Creek                                            |                   |                   |               |                   |                                                                                                                                                                                                                                                                                                                                                                                                                                                                                                                                                                                                                                                                                                                                                                                                                                                                                                                                                                                                                                                                                                                                                                                                                                                                                                                                                                                                                                                                                                                                                                                                                                                                                                                                                                                                                                                                                                                                                                                                                                                                                                                                |  |  |
| Projects: Small | 01. Sandy Bottom Nature Park                                  |                   |                   |               |                   |                                                                                                                                                                                                                                                                                                                                                                                                                                                                                                                                                                                                                                                                                                                                                                                                                                                                                                                                                                                                                                                                                                                                                                                                                                                                                                                                                                                                                                                                                                                                                                                                                                                                                                                                                                                                                                                                                                                                                                                                                                                                                                                                |  |  |
|                 | 03. NetCenter Parking Lot                                     |                   |                   |               |                   |                                                                                                                                                                                                                                                                                                                                                                                                                                                                                                                                                                                                                                                                                                                                                                                                                                                                                                                                                                                                                                                                                                                                                                                                                                                                                                                                                                                                                                                                                                                                                                                                                                                                                                                                                                                                                                                                                                                                                                                                                                                                                                                                |  |  |
|                 | 04. Newmarket Square                                          |                   |                   |               |                   |                                                                                                                                                                                                                                                                                                                                                                                                                                                                                                                                                                                                                                                                                                                                                                                                                                                                                                                                                                                                                                                                                                                                                                                                                                                                                                                                                                                                                                                                                                                                                                                                                                                                                                                                                                                                                                                                                                                                                                                                                                                                                                                                |  |  |
|                 | 06. Tarrant School                                            |                   |                   |               |                   |                                                                                                                                                                                                                                                                                                                                                                                                                                                                                                                                                                                                                                                                                                                                                                                                                                                                                                                                                                                                                                                                                                                                                                                                                                                                                                                                                                                                                                                                                                                                                                                                                                                                                                                                                                                                                                                                                                                                                                                                                                                                                                                                |  |  |
|                 | 09. Former Mallory School                                     |                   |                   |               |                   | and the second                                                                                                                                                                                                                                                                                                                                                                                                                                                                                                                                                                                                                                                                                                                                                                                                                                                                                                                                                                                                                                                                                                                                                                                                                                                                                                                                                                                                                                                                                                                                                                                                                                                                                                                                                                                                                                                                                                                                                                                                               |  |  |
|                 | 11. Briarfield Park                                           |                   |                   |               |                   | and the second se                                                                                                                                                                                                                                                                                                                                                                                                                                                                                                                                                                                                                                                                                                                                                                                                                                                                                                                                                                                                                                                                                                                                                                                                                                                                                                                                                                                                                            |  |  |
|                 | 12. Patriot Center and Newmarket Creek Water Walk             |                   |                   |               |                   | Mall and a stand of the stand o |  |  |
|                 | 14. Crossroads Parking Lot                                    | 1                 |                   | 1             |                   |                                                                                                                                                                                                                                                                                                                                                                                                                                                                                                                                                                                                                                                                                                                                                                                                                                                                                                                                                                                                                                                                                                                                                                                                                                                                                                                                                                                                                                                                                                                                                                                                                                                                                                                                                                                                                                                                                                                                                                                                                                                                                                                                |  |  |
|                 | 16. Lake Hampton                                              |                   |                   |               |                   |                                                                                                                                                                                                                                                                                                                                                                                                                                                                                                                                                                                                                                                                                                                                                                                                                                                                                                                                                                                                                                                                                                                                                                                                                                                                                                                                                                                                                                                                                                                                                                                                                                                                                                                                                                                                                                                                                                                                                                                                                                                                                                                                |  |  |
|                 | 19. Kmart Site Redevelopment                                  |                   |                   |               |                   |                                                                                                                                                                                                                                                                                                                                                                                                                                                                                                                                                                                                                                                                                                                                                                                                                                                                                                                                                                                                                                                                                                                                                                                                                                                                                                                                                                                                                                                                                                                                                                                                                                                                                                                                                                                                                                                                                                                                                                                                                                                                                                                                |  |  |
|                 | Parcel Grant Program                                          |                   |                   |               |                   |                                                                                                                                                                                                                                                                                                                                                                                                                                                                                                                                                                                                                                                                                                                                                                                                                                                                                                                                                                                                                                                                                                                                                                                                                                                                                                                                                                                                                                                                                                                                                                                                                                                                                                                                                                                                                                                                                                                                                                                                                                                                                                                                |  |  |
|                 | Sentara Parking Lot                                           |                   |                   |               |                   |                                                                                                                                                                                                                                                                                                                                                                                                                                                                                                                                                                                                                                                                                                                                                                                                                                                                                                                                                                                                                                                                                                                                                                                                                                                                                                                                                                                                                                                                                                                                                                                                                                                                                                                                                                                                                                                                                                                                                                                                                                                                                                                                |  |  |
| Pilot Pro       | jects Organized by Scale and Expected Time for Implementation |                   |                   |               |                   |                                                                                                                                                                                                                                                                                                                                                                                                                                                                                                                                                                                                                                                                                                                                                                                                                                                                                                                                                                                                                                                                                                                                                                                                                                                                                                                                                                                                                                                                                                                                                                                                                                                                                                                                                                                                                                                                                                                                                                                                                                                                                                                                |  |  |