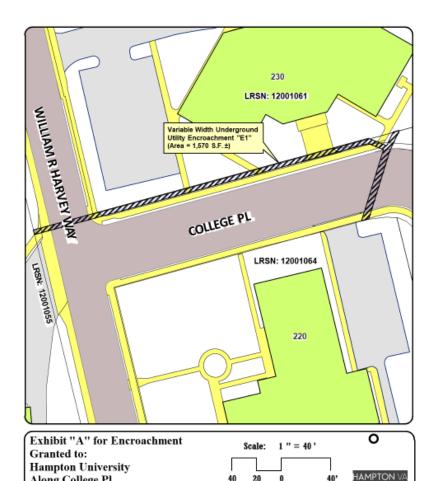

#### **Proposed Encroachment Area "E1"**

Along College Pl.

40 20 0 40'

Sheet 2 of 5

DISCLAIMER Although the information contained herein is believed to be reliable, no warranty, expressed or implied, is made regarding the accuracy, completeness, legality, reliability, or usefulness of any information, either isolated or in the aggregate, unless expressly specified. Neither is this information intended as a substitute for applicants'

obligation to retain its own independent professional advice from an engineer, surveyor, attorney, or the like.