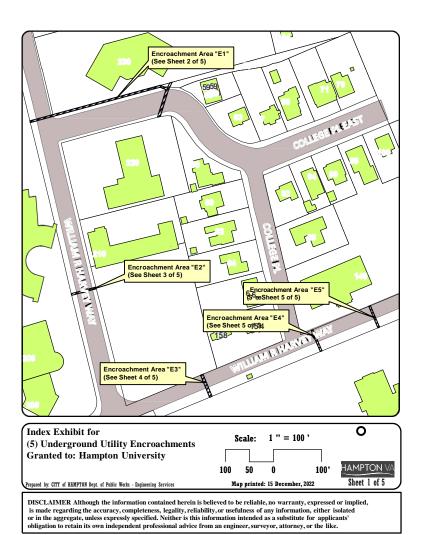

# **ENCROACHMENT APPLICATION 2023-001**

Hampton University
230 William Harvey Way, 220 William Harvey Way
and 211 William Harvey Way

**Council Briefing January 11, 2023** 

## **Aerial View of Proposed Location Area**

**January 11, 2023** 

#### **Proposed Encroachments at Hampton University**

January 11, 2023