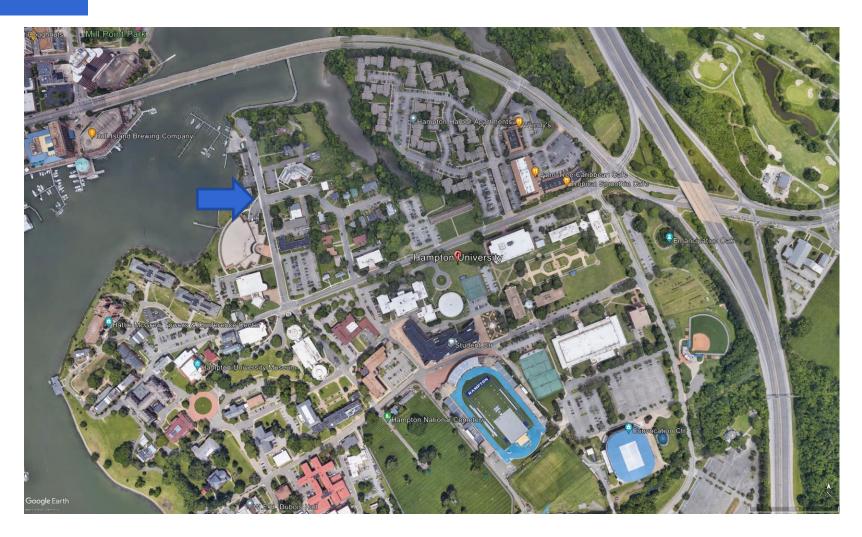

# **ENCROACHMENT APPLICATION 2023-001**

Hampton University
230 William Harvey Way, 220 William Harvey Way
and 211 William Harvey Way



**Council Briefing January 11, 2023** 

## **Aerial View of Proposed Location Area**



**January 11, 2023** 

#### **Typical View of Proposed Encroachment Area "E1"**



January 11, 2023 Council Briefing
Slide 3

#### **Typical View of Proposed Encroachment Area "E1"**



January 11, 2023 Council Briefing
Slide 4

#### **Proposed Encroachments at Hampton University**



January 11, 2023

#### **Proposed Encroachment Area "E1"**



Along College Pl.

40 20 0 40'

Sheet 2 of 5

DISCLAIMER Although the information contained herein is believed to be reliable, no warranty, expressed or implied, is made regarding the accuracy, completeness, legality, reliability, or usefulness of any information, either isolated or in the aggregate, unless expressly specified. Neither is this information intended as a substitute for applicants'

obligation to retain its own independent professio