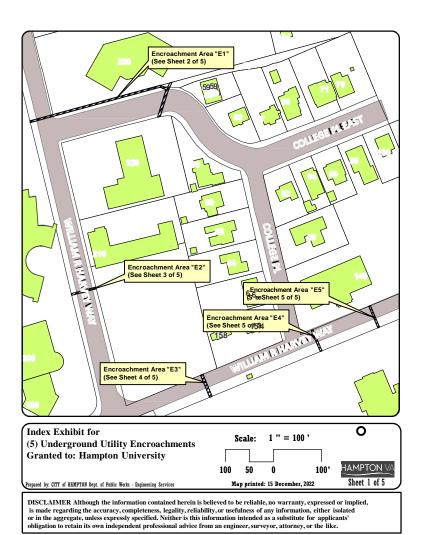

# **ENCROACHMENT APPLICATION 2023-003**

Hampton University
208 William Harvey Way and 2 Frissell Avenue



Council Briefing

**January 11, 2023** 

### **Aerial View of Proposed Location Area**



#### **Typical View of Proposed Encroachment Area "E3"**



January 11, 2023 Council Briefing
Slide 3

#### **Typical View of Proposed Encroachment Area "E3"**



January 11, 2023 Council Briefing
Slide 4

#### **Proposed Encroachments at Hampton University**



January 11, 2023

#### **Proposed Encroachment Area "E3"**



## Recommendation

City staff recommends approval of this encroachment application 2023-003 to allow installation of utilities in William Harvey Way and Frissell Avenue as shown on the preceding slides.

# QUESTIONS?



Council Briefing Slide 8