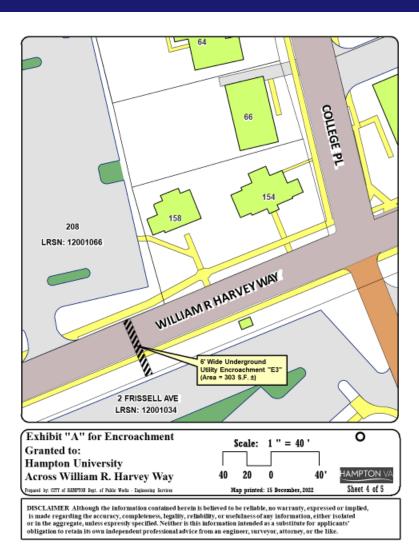

#### **Typical View of Proposed Encroachment Area "E3"**

January 11, 2023 Council Briefing
Slide 3

#### **Typical View of Proposed Encroachment Area "E3"**

January 11, 2023 Council Briefing
Slide 4

#### **Proposed Encroachment Area "E3"**