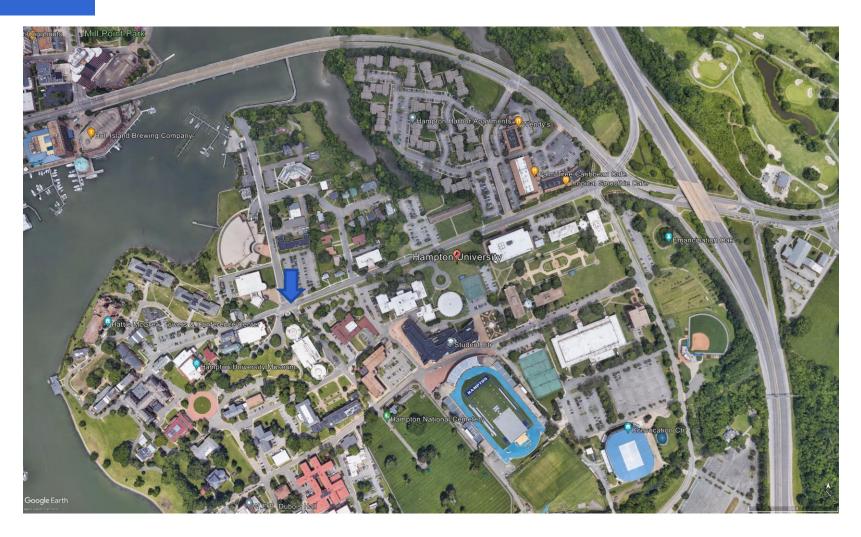

# **ENCROACHMENT APPLICATION 2023-003**

Hampton University
208 William Harvey Way and 2 Frissell Avenue



Council Briefing

**January 11, 2023** 

### **Aerial View of Proposed Location Area**



#### **Typical View of Proposed Encroachment Area "E3"**



January 11, 2023 Council Briefing
Slide 3

#### **Typical View of Proposed Encroachment Area "E3"**



January 11, 2023 Council Briefing
Slide 4

#### **Proposed Encroachments at Hampton University**



January 11, 2023

#### **Proposed Encroachment Area "E3"**



## Recommendation

City staff recommends approval of this encroachment application 2023-003 to allow installation of utilities in William Harvey Way and Frissell Avenue as shown on the preceding slides.

# QUESTIONS?



Council Briefing Slide 8