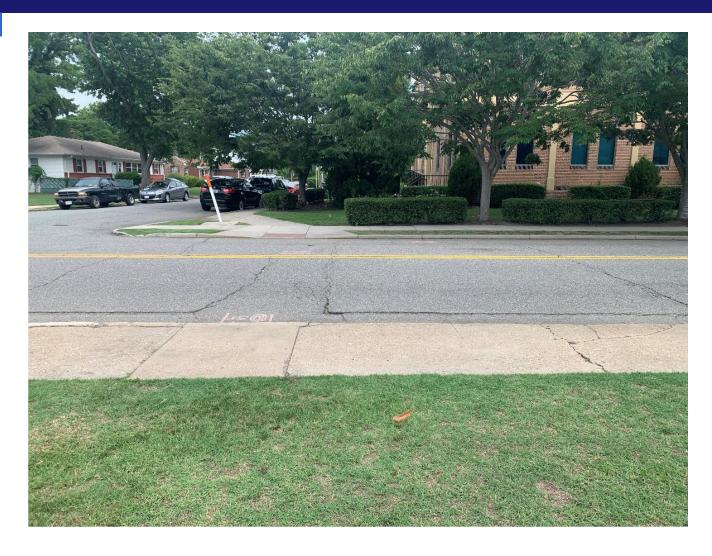

# **ENCROACHMENT APPLICATION 2023-004**

Hampton University
148 William Harvey Way and 2 Frissell Avenue



Council Briefing

**January 11, 2023** 

## **Aerial View of Proposed Location Area**



#### **Typical View of Proposed Encroachment Area "E4"**



#### **Typical View of Proposed Encroachment Area "E4"**



#### **Typical View of Proposed Encroachment Area "E5"**



#### Typical View of Proposed Encroachment Area "E5"



#### **Proposed Encroachments at Hampton University**



#### Proposed Encroachment Areas "E4 and E5"



**January 11, 2023** 

## Recommendation

City staff recommends approval of this encroachment application 2023-004 to allow installation of utilities in William Harvey Way and Frissell Avenue as shown on the preceding slides.

# **QUESTIONS?**



Council Briefing Slide 10