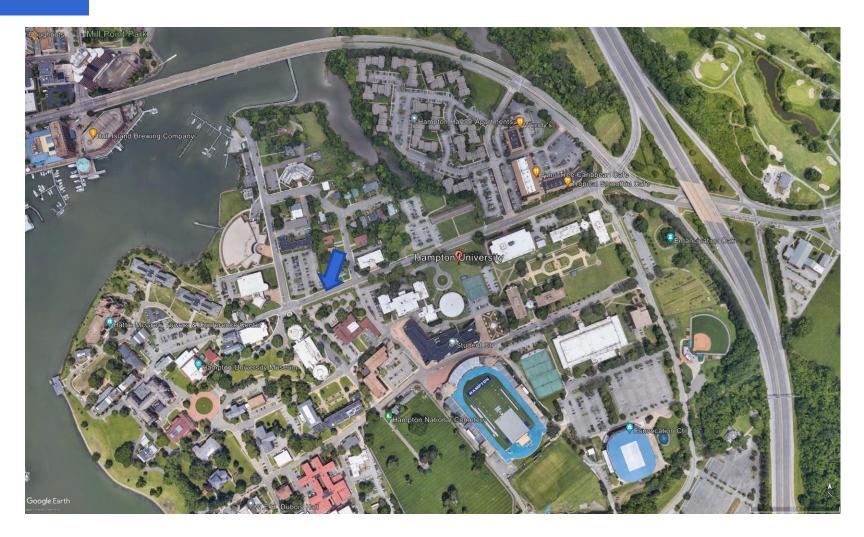

# **ENCROACHMENT APPLICATION 2023-004**

Hampton University
148 William Harvey Way and 2 Frissell Avenue



Council Briefing

**January 11, 2023** 

## **Aerial View of Proposed Location Area**



#### **Typical View of Proposed Encroachment Area "E4"**



#### **Typical View of Proposed Encroachment Area "E4"**



#### **Typical View of Proposed Encroachment Area "E5"**



#### Typical View of Proposed Encroachment Area "E5"



#### **Proposed Encroachments at Hampton University**



#### Proposed Encroachment Areas "E4 and E5"



**January 11, 2023** 

## Recommendation

City staff recommends approval of this encroachment application 2023-004 to allow installation of utilities in William Harvey Way and Frissell Avenue as shown on the preceding slides.

# **QUESTIONS?**



Council Briefing Slide 10