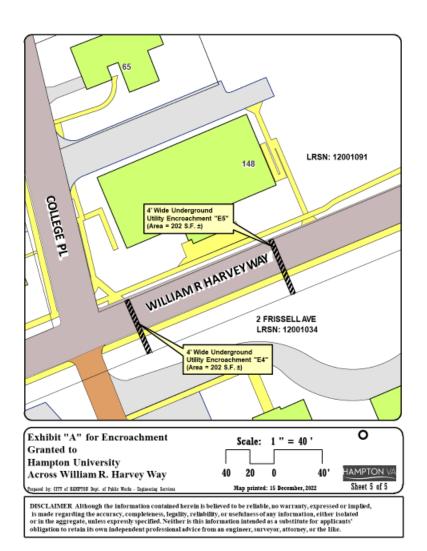

# **ENCROACHMENT APPLICATION 2023-004**

Hampton University
148 William Harvey Way and 2 Frissell Avenue



Council Briefing

**January 11, 2023** 

## **Aerial View of Proposed Location Area**



#### **Typical View of Proposed Encroachment Area "E4"**



#### **Typical View of Proposed Encroachment Area "E4"**



#### **Typical View of Proposed Encroachment Area "E5"**



#### Typical View of Proposed Encroachment Area "E5"



#### **Proposed Encroachments at Hampton University**



#### Proposed Encroachment Areas "E4 and E5"



**January 11, 2023** 

## Recommendation

City staff recommends approval of this encroachment application 2023-004 to allow installation of utilities in William Harvey Way and Frissell Avenue as shown on the preceding slides.

# **QUESTIONS?**



Council Briefing Slide 10