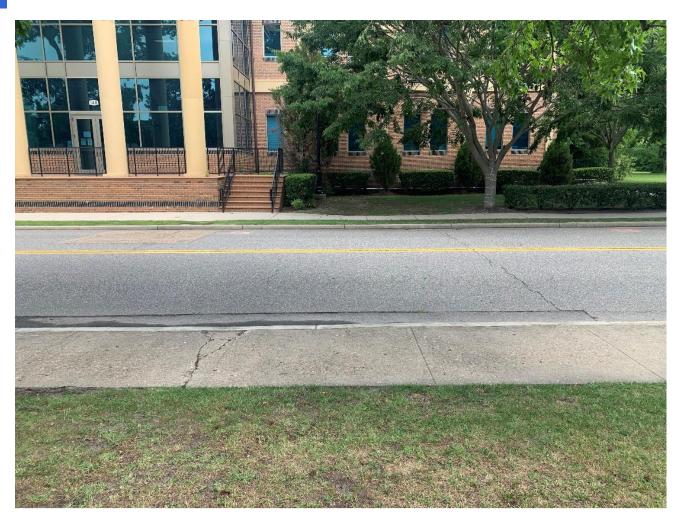

# **ENCROACHMENT APPLICATION 2023-004**

Hampton University
148 William Harvey Way and 2 Frissell Avenue



Council Briefing

**January 11, 2023** 

## **Aerial View of Proposed Location Area**



#### **Typical View of Proposed Encroachment Area "E4"**



#### **Typical View of Proposed Encroachment Area "E4"**



#### **Typical View of Proposed Encroachment Area "E5"**



#### Typical View of Proposed Encroachment Area "E5"



#### **Proposed Encroachments at Hampton University**



#### Proposed Encroachment Areas "E4 and E5"



**January 11, 2023** 

## Recommendation

City staff recommends approval of this encroachment application 2023-004 to allow installation of utilities in William Harvey Way and Frissell Avenue as shown on the preceding slides.

# **QUESTIONS?**



Council Briefing Slide 10