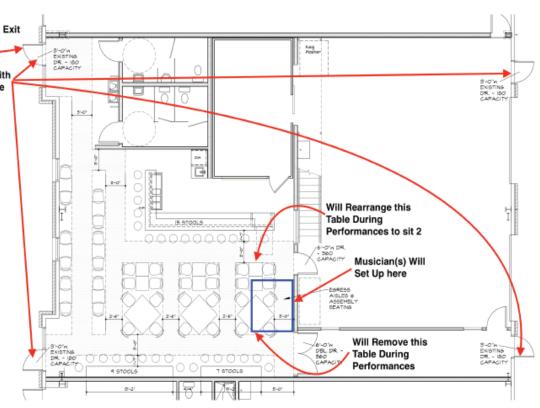

### **Conditions**

- Location [Issuance of Permit]
- Live entertainment hours
  - Monday to Friday
  - 11AM-12AM
  - Saturday to Sunday
  - 11AM-2AM

### **Conditions**

Emergency Exit Door Only,
Locked for Entry but Patrons Can Exit

All Exit Doors Equipped with
Emergency Paddle Release

- Location of Live Entertainment
- Sound
- Staffing
- Revocation