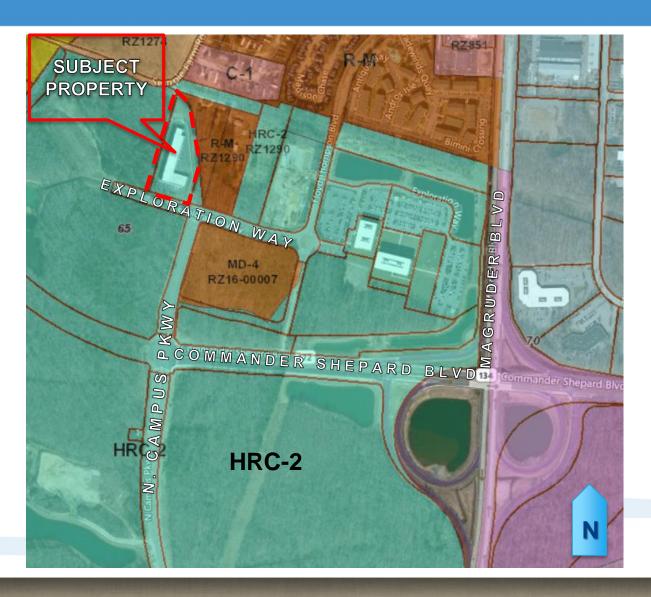

# HAMPTON VA

Use Permit # 17-00002 2036-2038 Exploration Way Charlene Connolly

> City Council September 13, 2017



# Application

Use Permit for live entertainment 2 in conjunction with a microbrewery



### Location



### **Proposal**



- Live Entertainment
- King Commerce Center
- Multi-tenant building
- Capstan occupies
   3,748+ SF

## Zoning



### **Future Land Use Plan**



# Public Policy: Hampton Community Plan



Hampton Community Plan (2006, as amended)

- Support the City's economic development priorities
- Nurture small & start-up businesses
- Expand tourism, entertainment, & cultural opportunities within the city

## **Community Meeting**

### **AUGUST 2017**

| SUN | MON | TUE | WED | THU | FRI | SAT |
|-----|-----|-----|-----|-----|-----|-----|
|     |     |     |     |     |     |     |
|     |     | 1   | 2   | 3   | 4   | 5   |
|     |     |     |     |     |     |     |
| 6   | 7   | 8   | 9   | 10  | 11  | 12  |
|     |     |     |     |     |     |     |
| 13  | 14  | 15  | 16  | 17  | 18  | 19  |
|     |     |     |     |     |     |     |
| 20  | 21  | 22  | 23  | 24  | 25  | 26  |
|     |     |     |     |