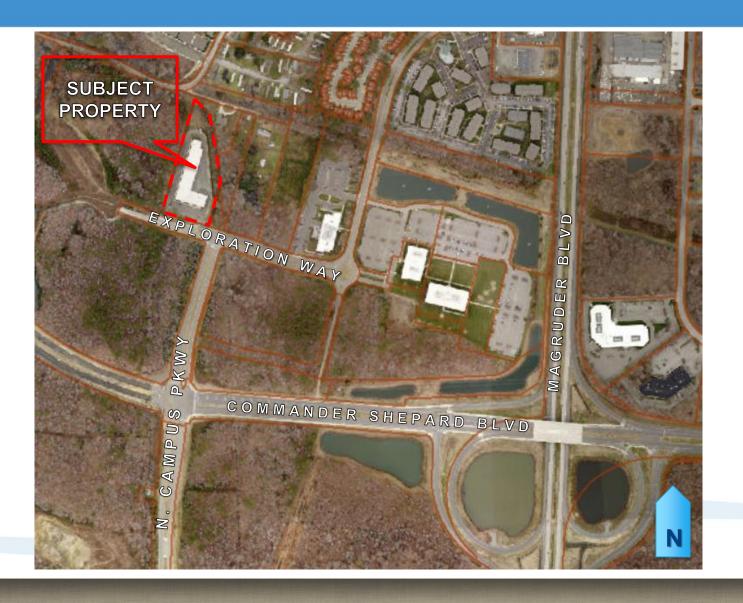

### Location

### **Proposal**

- Live Entertainment
- King Commerce Center
- Multi-tenant building
- Capstan occupies
   3,748+ SF