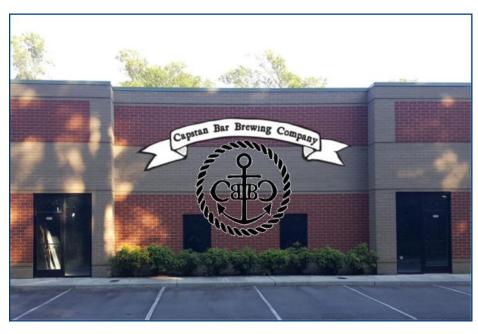

### **Proposal**

- Live Entertainment
- King Commerce Center
- Multi-tenant building
- Capstan occupies
   3,748+ SF