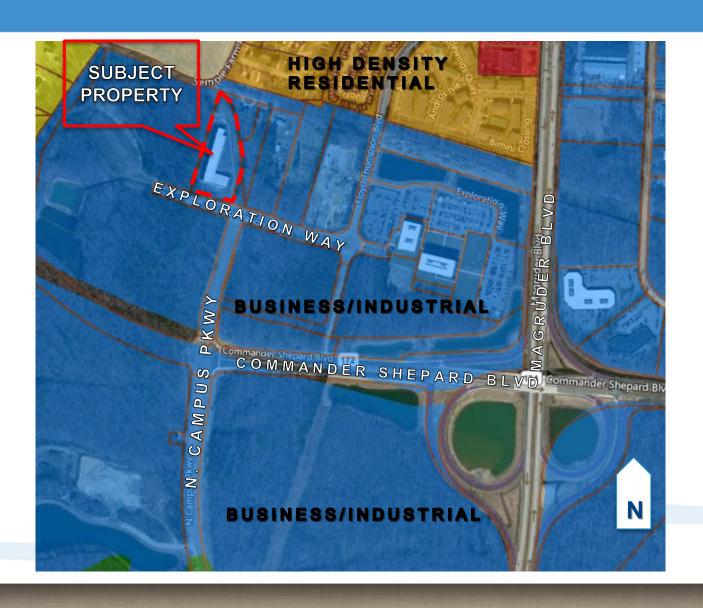

# HAMPTON VA

Use Permit # 17-00002 2036-2038 Exploration Way Charlene Connolly

> City Council September 13, 2017



# Application

Use Permit for live entertainment 2 in conjunction with a microbrewery



### Location



### **Proposal**



- Live Entertainment
- King Commerce Center
- Multi-tenant building
- Capstan occupies
   3,748+ SF

## Zoning



### **Future Land Use Plan**



# Public Policy: Hampton Community Plan



Hampton Community Plan (2006, as amended)

- Support the City's economic development priorities
- Nurture small & start-up businesses
- Expand tourism, entertainment, & cultural opportunities within the city

## **Community Meeting**

### **AUGUST 2017**

| SUN | MON | TUE | WED | THU | FRI | SAT |
|-----|-----|-----|-----|-----|-----|-----|
|     |     |     |     |     |     |     |
|     |     | 1   | 2   | 3   | 4   | 5   |
|     |     |     |     |     |     |     |
| 6   | 7   | 8   | 9   | 10  | 11  | 12  |
|     |     |     |     |     |     |     |
| 13  | 14  | 15  | 16  | 17  | 18  | 19  |
|     |     |     |     |     |     |     |
| 20  | 21  | 22  | 23  | 24  | 25  | 26  |
|     |     |     |     |     |     |     |
| 27  | 28  | 2