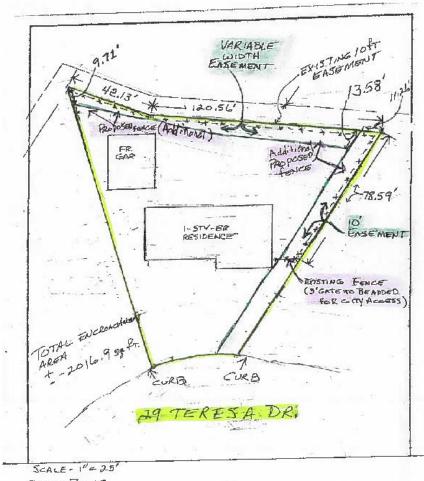

#### **Description of Proposed Encroachment**

- 6-foot vinyl privacy fencing will be constructed, extending along the side and rear property lines, as shown in the sketch on the next page.
- A 3-foot wide gate will be installed for ingress/egress also as shown on the attached sketch.

#### **Location of Proposed Improvements**

DALE BLISS
DRAWING FOR FUNCE ENCROACHMENT ON CITY EASEMENT ON MY PROPERTY