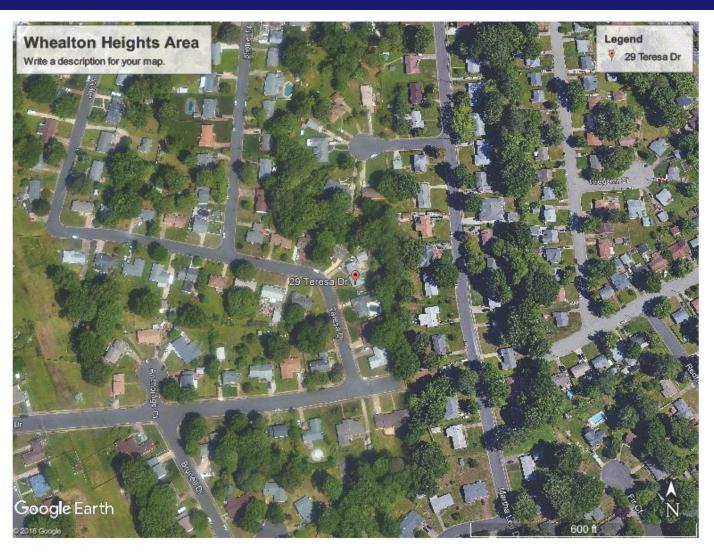

# **ENCROACHMENT Application 2018-001**

### Dale and Karen Bliss 29 Teresa Drive



Council Briefing
May 23, 2018

# **Encroachment Request**

Encroachment application of Dale and Karen Bliss for fencing within drainage easements.

#### **Map of Whealton Heights Area**



#### **Aerial View of Subject Property**



#### **Description of Proposed Encroachment**

- 6-foot vinyl privacy fencing will be constructed, extending along the side and rear property lines, as shown in the sketch on the next page.
- A 3-foot wide gate will be installed for ingress/egress also as shown on the attached sketch.

#### **Location of Proposed Improvements**



DALE BLISS
DRAWING FOR FUNCE ENCROACHMENT ON CITY EASEMENT ON MY PROPERTY

#### Recommendation

City staff recommends approval of Encroachment Application 2018-001 for fencing within drainage easements across the side and rear of property located at 29 Teresa Drive, owned by Dale and Karen Bliss.

## QUESTIONS?



Council Briefing Slide 8