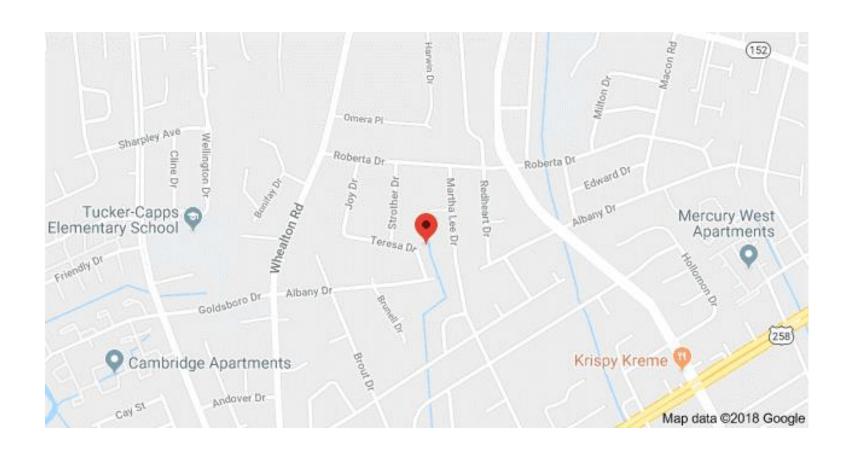

# **ENCROACHMENT Application 2018-001**

### Dale and Karen Bliss 29 Teresa Drive



Council Briefing
May 23, 2018

# **Encroachment Request**

Encroachment application of Dale and Karen Bliss for fencing within drainage easements.

#### **Map of Whealton Heights Area**



#### **Aerial View of Subject Property**



#### **Description of Proposed Encroachment**

- 6-foot vinyl privacy fencing will be constructed, extending along the side and rear property lines, as shown in the sketch on the next page.
- A 3-foot wide gate will be installed for ingress/egress also as shown on the attached sketch.

#### **Location of Proposed Improvements**



DALE BLISS
DRAWING FOR FUNCE ENCROACHMENT ON CITY EASEMENT ON MY PROPERTY

#### Recommendation

City staff recommends approval of Encroachment Application 2018-001 for fencing within drainage easements across the side and rear of property located at 29 Teresa Drive, owned by Dale and Karen Bliss.

## QUESTIONS?



Council Briefing Slide 8