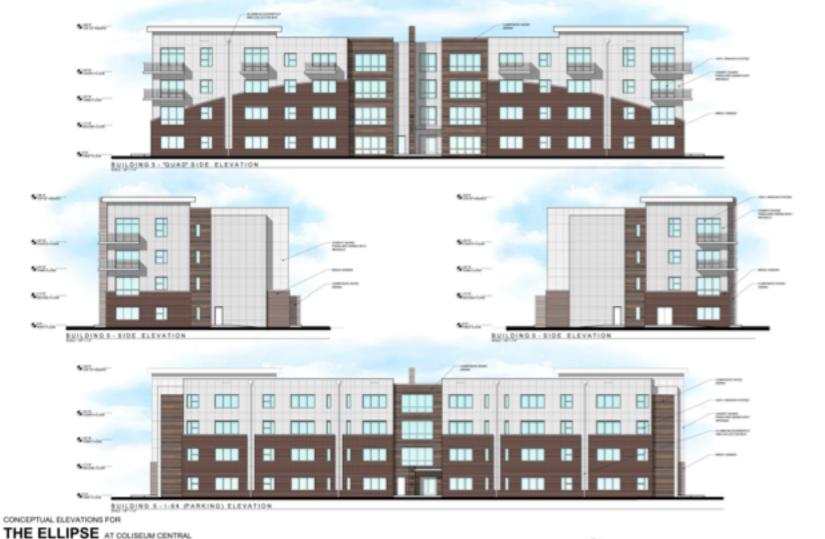

#### **BUILDING ELEVATIONS**

#### **BUILDING ELEVATIONS**

50% E 18" - 11

## **BUILDING ELEVATIONS**

CONCEPTUAL ELEVATIONS FOR

THE ELLIPSE AT COLISEUM CENTRAL

SOLE IF - 14