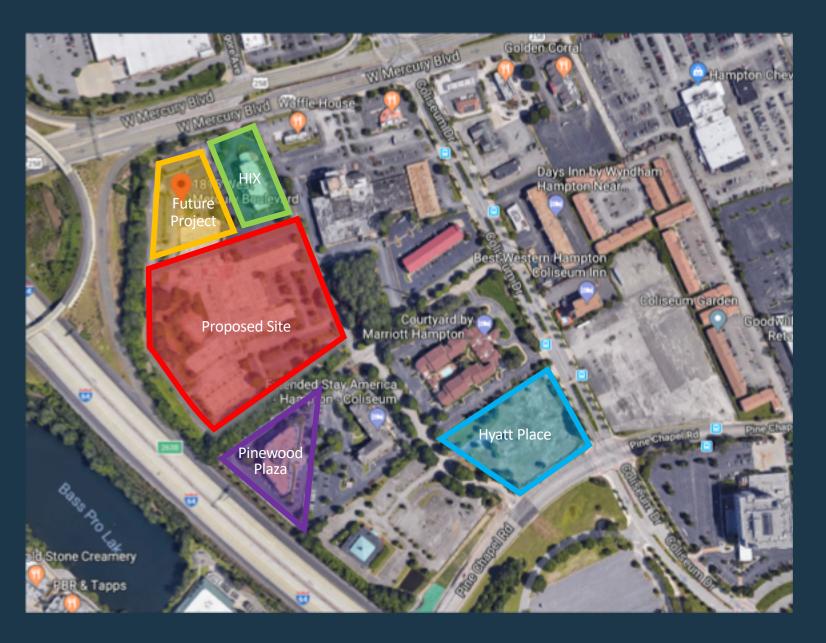

## **COLISEUM CENTRAL AERIAL**

#### SITE OVERVIEW

- SITE LOCATION: 1815 W. MERCURY BLVD.
- DISTRICT: COLISEUM CENTRAL
- CURRENT ZONING: LIMITED COMMERCIAL (C-2) DISTRICT
- EXISITING LAND USE: VACANT
- REQUESTED ACTION: REZONE +/- 9.53 AC. PORTION OF +/11.84 PARCEL FROM LIMITED COMMERCIAL (C-2) TO
  MULTIPLE DWELLING (MD-4) DISTRICT