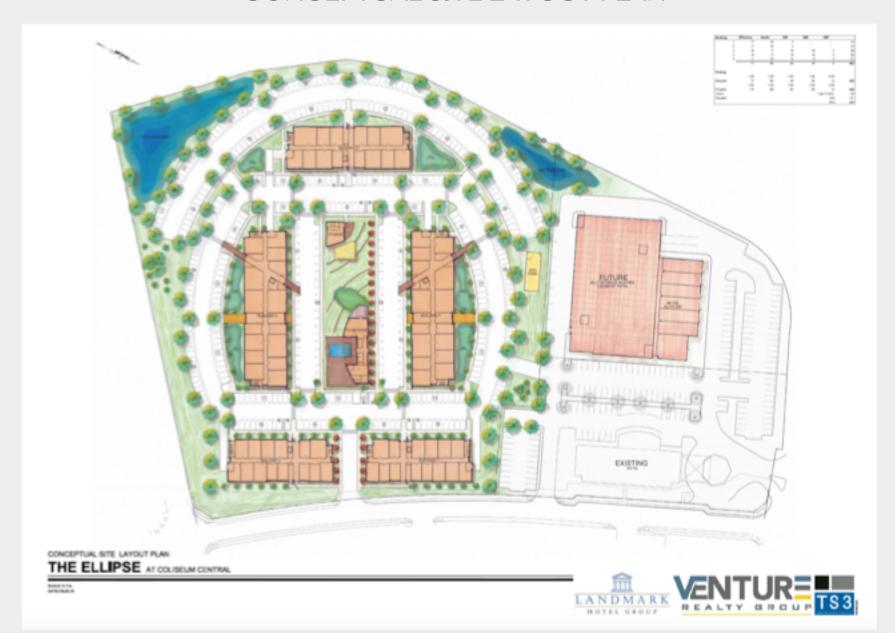

## CONCEPTUAL SITE LAYOUT PLAN

# Unit Mix and Rental Targets

- Unique Unit Mix of:
  - Efficiencies / Studios
  - One Bedrooms
  - Two Bedrooms
  - Three Bedrooms
- Rents: \$1,000 \$1,950 / month
- Target Market:
  - Millennial / Young Professionals
  - Military
  - Retirees / Empty Nesters
  - Families
- 428 parking spaces (1.5 parking ratio, which exceeds city requirements)