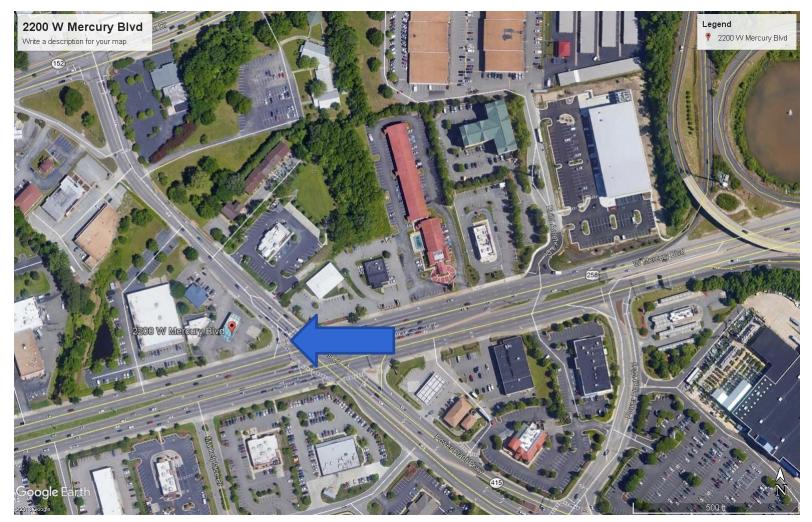

# ENCROACHMENT APPLICATION 2018-004

### Cellco d/b/a Verizon Wireless 2200 West Mercury Boulevard



**Council Briefing** 

**September 12, 2018** 

#### **Aerial View of Proposed Location Areas**



**September 12, 2018** 

Council Briefing Slide 2

## Map of co-location area



**September 12, 2018** 

Council Briefing Slide 3

#### Proposed Encroachment at 2200 W. Mercury Blvd.



**September 12, 2018** 

Council Briefing Slide 4

## Recommendation

City staff recommends approval of this encroachment application 2018-004 to allow co-location of Verizon Wireless equipment on an existing utility pole located in City right-of-way at 2200 W. Mercury Blvd. as shown on the preceding exhibit.

### **QUESTIONS?**



Council Briefing Slide 6

**September 12, 2018**