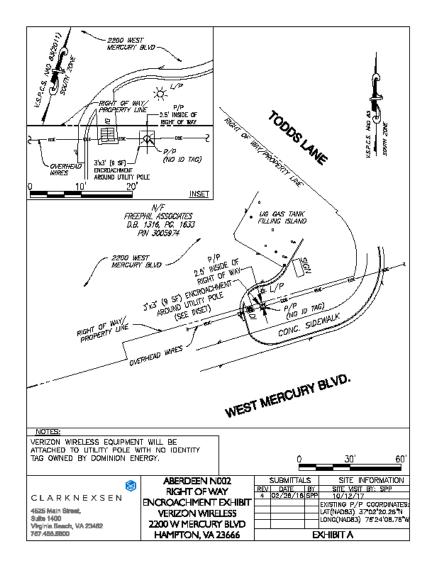

#### Proposed Encroachment at 2200 W. Mercury Blvd.

**September 12, 2018** 

Council Briefing Slide 4

## Recommendation

City staff recommends approval of this encroachment application 2018-004 to allow co-location of Verizon Wireless equipment on an existing utility pole located in City right-of-way at 2200 W. Mercury Blvd. as shown on the preceding exhibit.