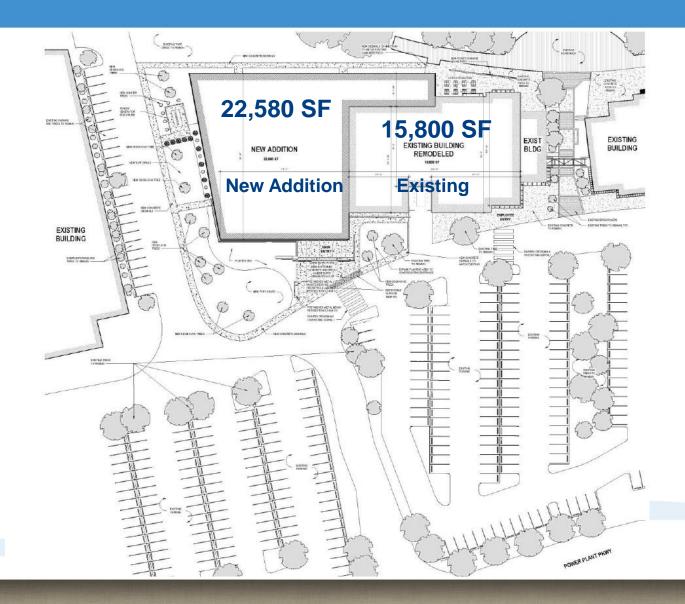

# Proposal

#### Proposal

- Colonial Downs & Rosie's
- Satellite wagering facility
- Historical horse racing machines
- Betting on live races & previously occurred

HHR Machine