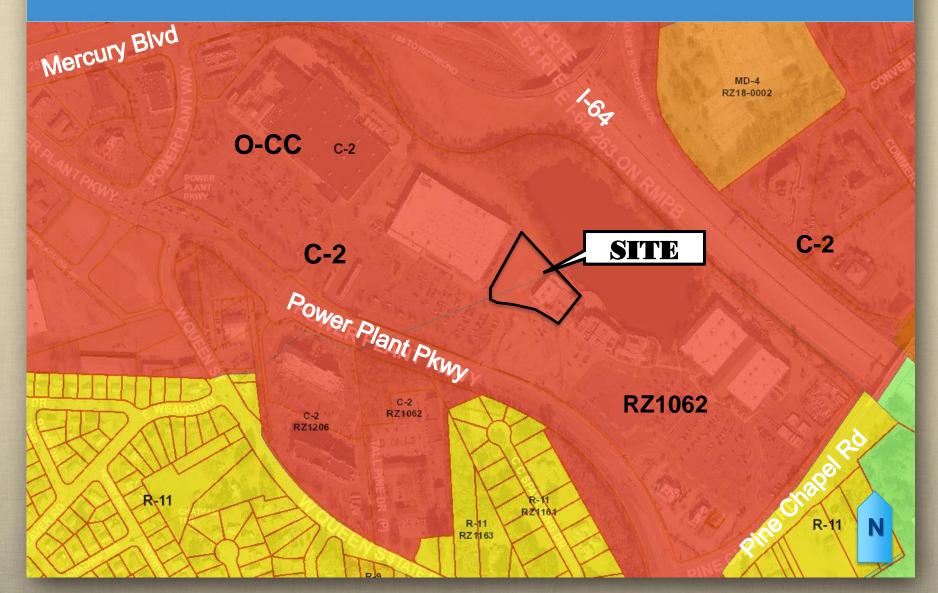

# HAMPTON VA

#### Use Permit 19-0004 1990-1996 Power Plant Parkway

#### Colonial Downs Group, LLC

City Council January 9, 2019





#### Use Permit for an Amusement Center to allow an Off-Track Betting (OTB) Facility

#### **2018 General Assembly Session**

- Changes made to state law
- House Bill 1609
  - Authorized wagering on historical horse racing in Virginia
- New Virginia Racing Commission regulations
  - Limits the # of historical horse racing machines
  - Requires a license
  - State determines qualifications



## Location



#### Proposal

- Colonial Downs & Rosie's
- Satellite wagering facility
- Historical horse racing machines
- Betting on live races & previously occurred



HHR Machine

# Proposal











#### **Future Land Use Plan**



### Public Policy: Hampton Community Plan



- Evaluate proposals from a regional, retail, & entertainment destination
- Encourage a mix of land uses that is appropriate to each district
- Expand tourism, entertainment, & cultural opportunities

#### Public Policy: Coliseum Central Master Plan



- Initiative area
- Destination retail uses
- Reinvest in retail centers
- Driveways within retail centers as streets, provide landscaping, sidewalks, & crosswalks

## **Community Feedback**

| 2018 AUGUST |     |     |     |     |     |     |
|-------------|-----|-----|-----|-----|-----|-----|
| SUN         | MON | TUE | WED | THU | FRI | SAT |
|             |     |     | 1   | 2   | 3   | 4   |
| 5           | 6   | 7   | 8   | 9   | 10  | 11  |
| 12          |