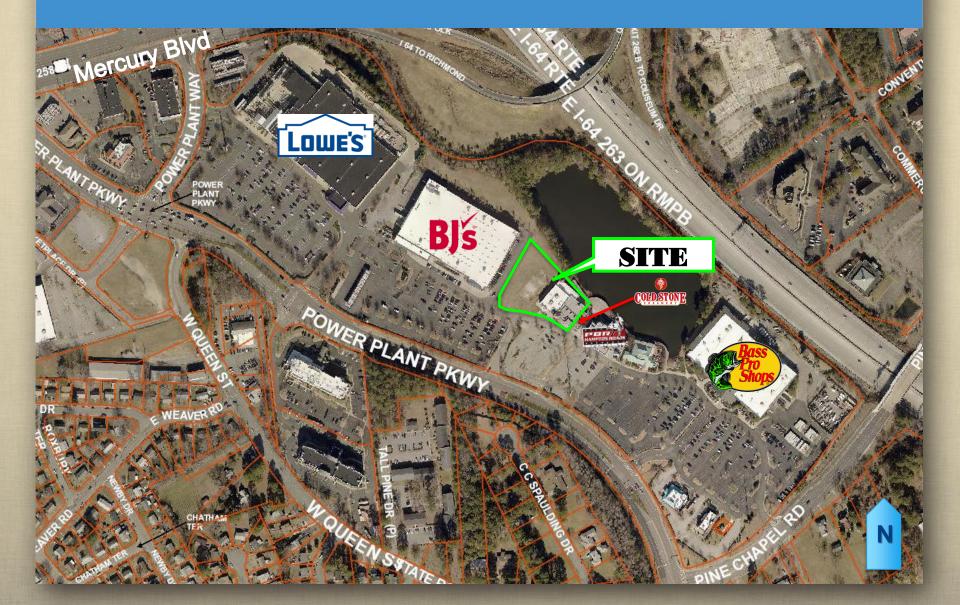

# HAMPTON VA

#### Use Permit 19-0004 1990-1996 Power Plant Parkway

#### Colonial Downs Group, LLC

City Council January 9, 2019





#### Use Permit for an Amusement Center to allow an Off-Track Betting (OTB) Facility

#### **2018 General Assembly Session**

- Changes made to state law
- House Bill 1609
  - Authorized wagering on historical horse racing in Virginia
- New Virginia Racing Commission regulations
  - Limits the # of historical horse racing machines
  - Requires a license
  - State determines qualifications



## Location



#### Proposal

- Colonial Downs & Rosie's
- Satellite wagering facility
- Historical horse racing machines
- Betting on live races & previously occurred



HHR Machine

# Proposal











#### **Future Land Use Plan**



### Public Policy: Hampton Community Plan



- Evaluate proposals from a regional, retail, & entertainment destination
- Encourage a mix of land uses that is appropriate to each district
- Expand tourism, entertainment, & cultural opportunities

#### Public Policy: Coliseum Central Master Plan



- Initiative area
- Destination retail uses
- Reinvest in retail centers
- Driveways within retail centers as streets, provide landscaping, sidewalks, & crosswalks

## **Community Feedback**

| 2018 AUGUST |     |     |     |     |     |     |
|-------------|-----|-----|-----