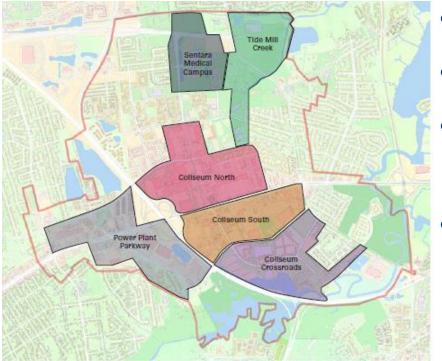

## Location

#### Public Policy: Coliseum Central Master Plan

- Initiative area
- Destination retail uses
- Reinvest in retail centers
- Driveways within retail centers as streets, provide landscaping, sidewalks, & crosswalks