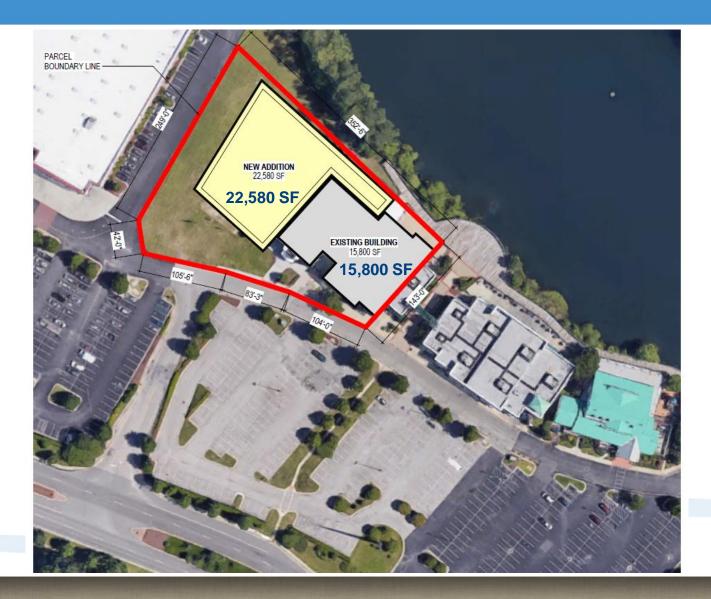

#### Proposal

- Colonial Downs & Rosie's
- Satellite wagering facility
- Historical horse racing machines
- Betting on live races & previously occurred

HHR Machine

# Proposal