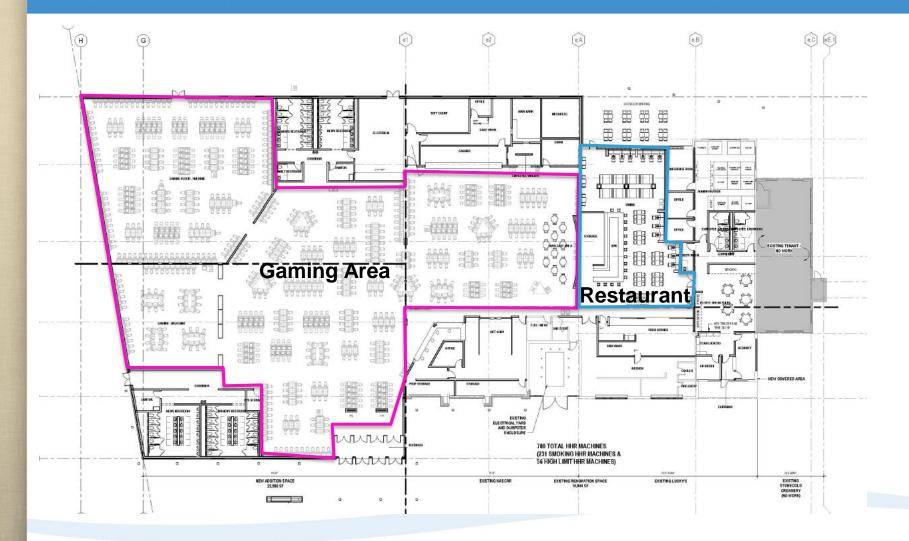

#### Proposal

- Colonial Downs & Rosie's
- Satellite wagering facility
- Historical horse racing machines
- Betting on live races & previously occurred

HHR Machine

# Proposal

## Conditions

- Coliseum Central Design Guidelines
- Lighting Plan
- Security Plan
- Traffic Improvements: right-turn/left-turn lane re-striping
- House of operation
  - Sunday to Wednesday: 8AM-12AM
  - Thursday to Saturday: 8AM-2AM
- Maximum of 700 HHR wagering machines
- Virginia Racing Commission regulations
- Applicable codes & regulations
- Standard conditions