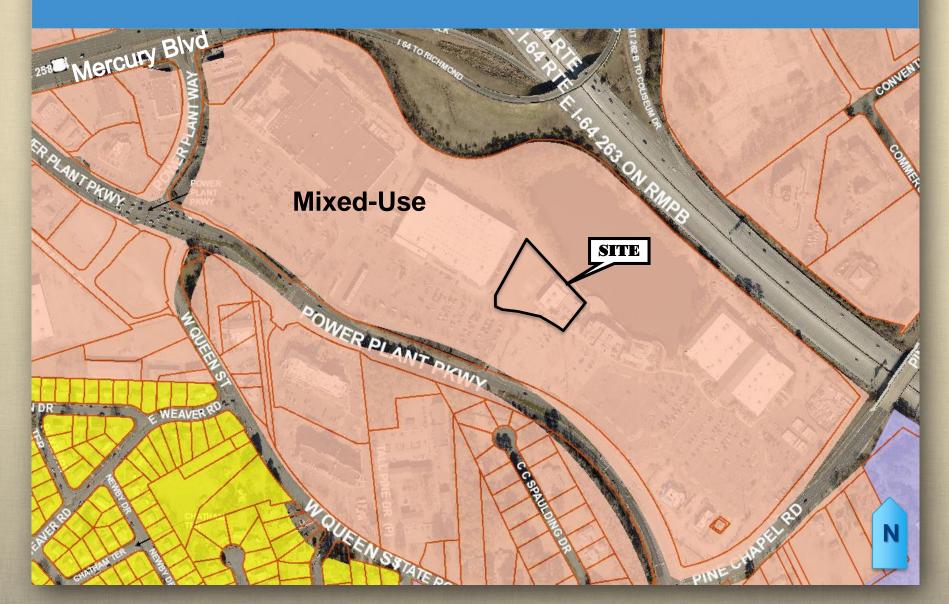

# HAMPTON VA

#### Use Permit 19-0004 1990-1996 Power Plant Parkway

#### Colonial Downs Group, LLC

City Council January 9, 2019





#### Use Permit for an Amusement Center to allow an Off-Track Betting (OTB) Facility

#### **2018 General Assembly Session**

- Changes made to state law
- House Bill 1609
  - Authorized wagering on historical horse racing in Virginia
- New Virginia Racing Commission regulations
  - Limits the # of historical horse racing machines
  - Requires a license
  - State determines qualifications



## Location



#### Proposal

- Colonial Downs & Rosie's
- Satellite wagering facility
- Historical horse racing machines
- Betting on live races & previously occurred



HHR Machine

# Proposal











#### **Future Land Use Plan**



### Public Policy: Hampton Community Plan



- Evaluate proposals from a regional, retail, & entertainment destination
- Encourage a mix of land uses that is appropriate to each district
- Expand tourism, entertainment, & cultural opportunities

#### Public Policy: Coliseum Central Master Plan



- Initiative area
- Destination retail uses
- Reinvest in retail centers
- Driveways within retail centers as streets, provide landscaping, sidewalks, & crosswalks

## **Community Feedback**

| 2018 AUGUST |     |     |     |     |     |     |
|-------------|-----|-----|-----|-----|-----|-----|
| SUN         | MON | TUE | WED | THU | FRI | SAT |
|             |     |     | 1   | 2   | 3   | 4   |
| 5           | 6   | 7   | 8   | 9   | 10  | 11  |
| 12          | 13  | 14  | 15  | 16  | 17  | 18