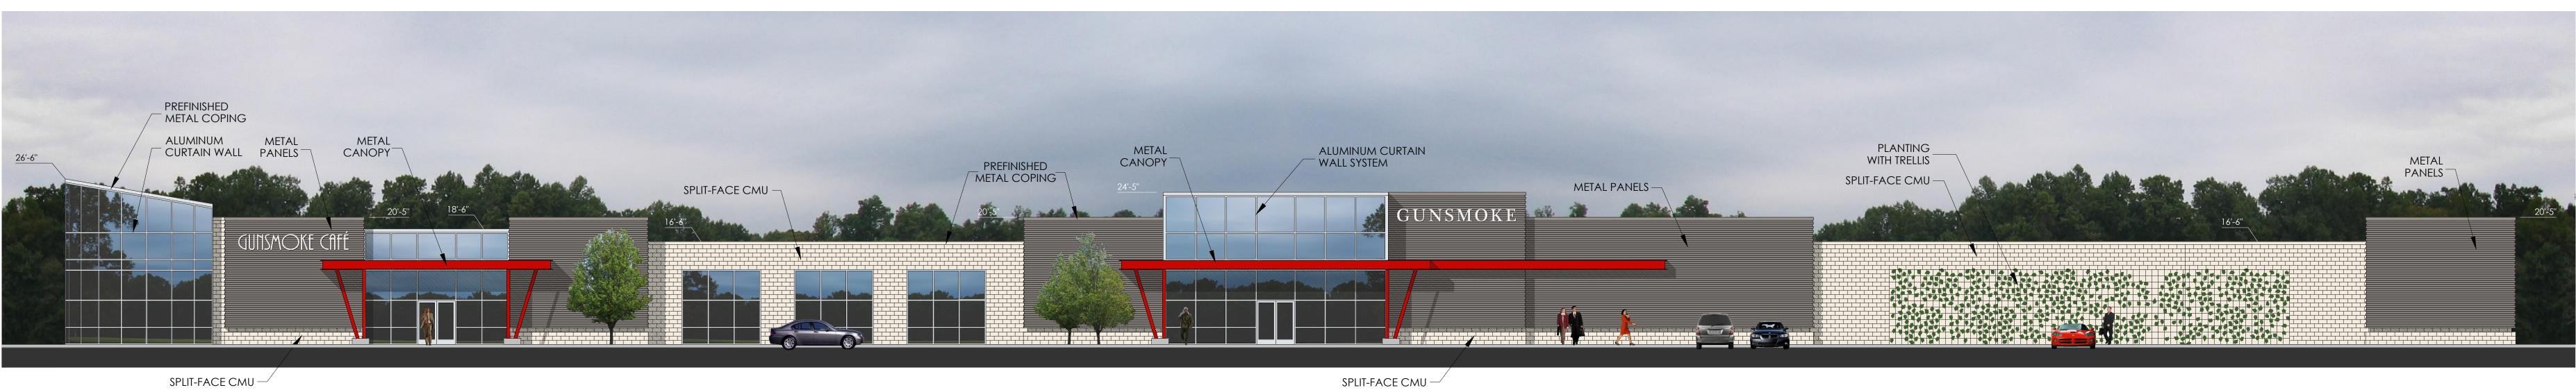

# Conceptual Elevations for Gunsmoke Facility

Hampton, Virginia

MAGRUDER BLVD. ELEVATION

### FLOYD THOMPSON BLVD. ELEVATION

RESEARCH DRIVE ELEVATION

28 May 2019