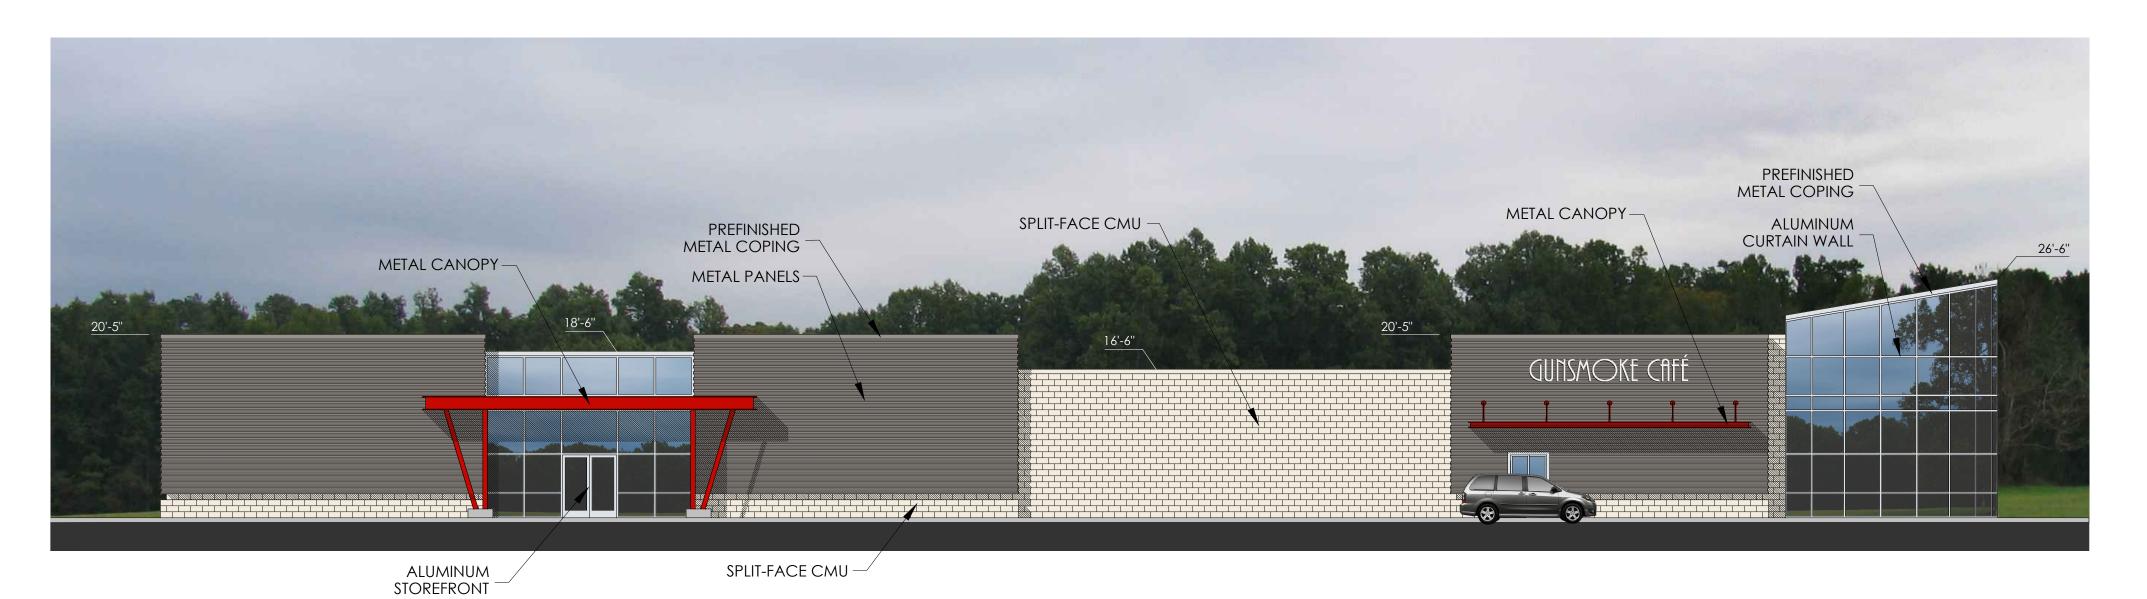

# Conceptual Elevations for Gunsmoke Facility

Hampton, Virginia

MAGRUDER BLVD. ELEVATION