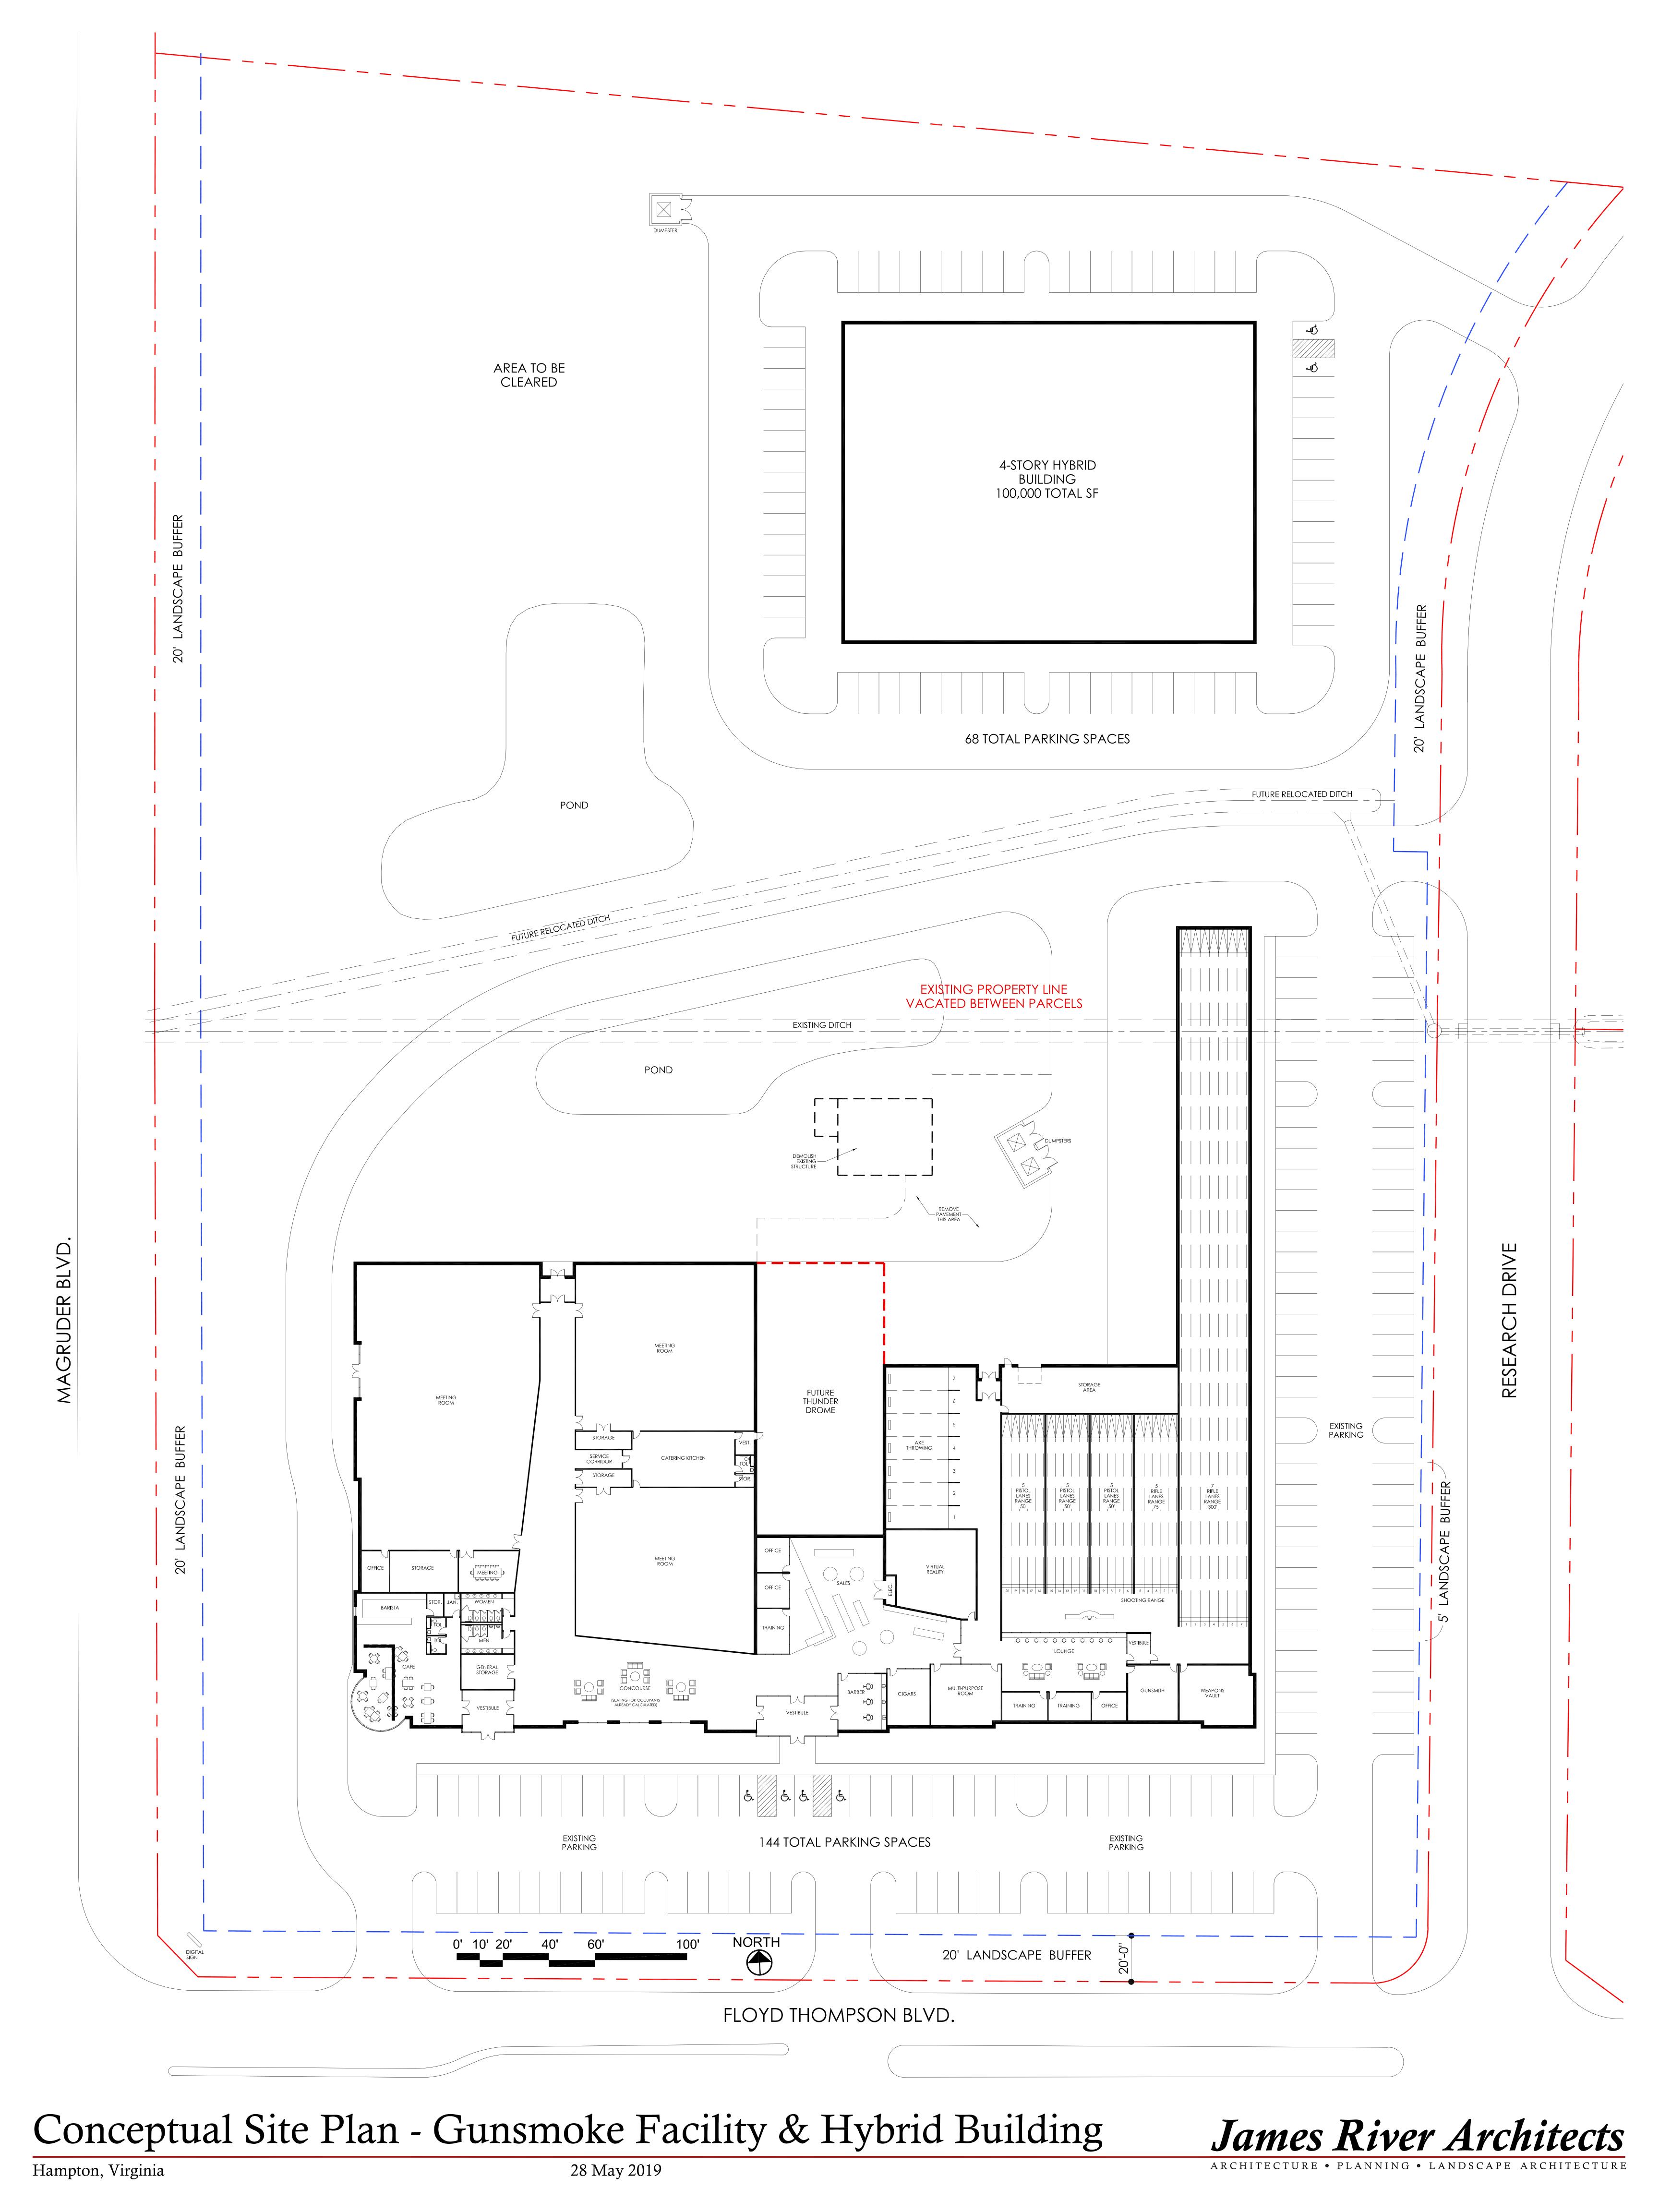

## Conceptual Floor Plan for Gunsmoke Facility

Hampton, Virginia

28 May 2019

### **Narrative Statement**

Red Moon Partners, LLC, proposes an adaptive reuse of 3200 Magruder Blvd and the adjoining property located at 36 Research Drive, owned by the Economic Development Authority of the City of Hampton, Virginia. The intended purpose is to construct 4 distinct uses on the properties - an outdoorsmen's club to be called Gunsmoke<sup>™</sup> with a retail component, an indoor drone racing venue called ThunderDrone<sup>™</sup>, a simulation center for modeling and simulations and a 100,000 square foot office/self-storage facility. Three of the proposed uses will enhance the opportunities for entertainment in Hampton and will be a destination for the region.

The properties are currently zoned M-1: Limited Manufacturing. The applicants are requesting the parcels, consisting of approximately  $10.29\pm$  acres, be re-zoned to C-3: General Commercial, with proffers as well as use permits.

Gunsmoke<sup>™</sup> will be a multi-faceted operation providing 24 hour access to a world class facility which brings, archery, firearms, training, food, and event space under one roof. The retail space will include a cigar bar and a café that will serve pre-prepared foods like sandwiches, salads, smoothies and coffee drinks in an environment similar to other well known coffee shops. There will be event rental space for private birthday parties, retirement ceremonies and meetings. The retail space is expected to sell ancillary archery, shooting equipment and supplies, as well as souvenirs (t-shirts, mugs and other branded items). There will be classroom space for instructional and mentoring programs and for private events.