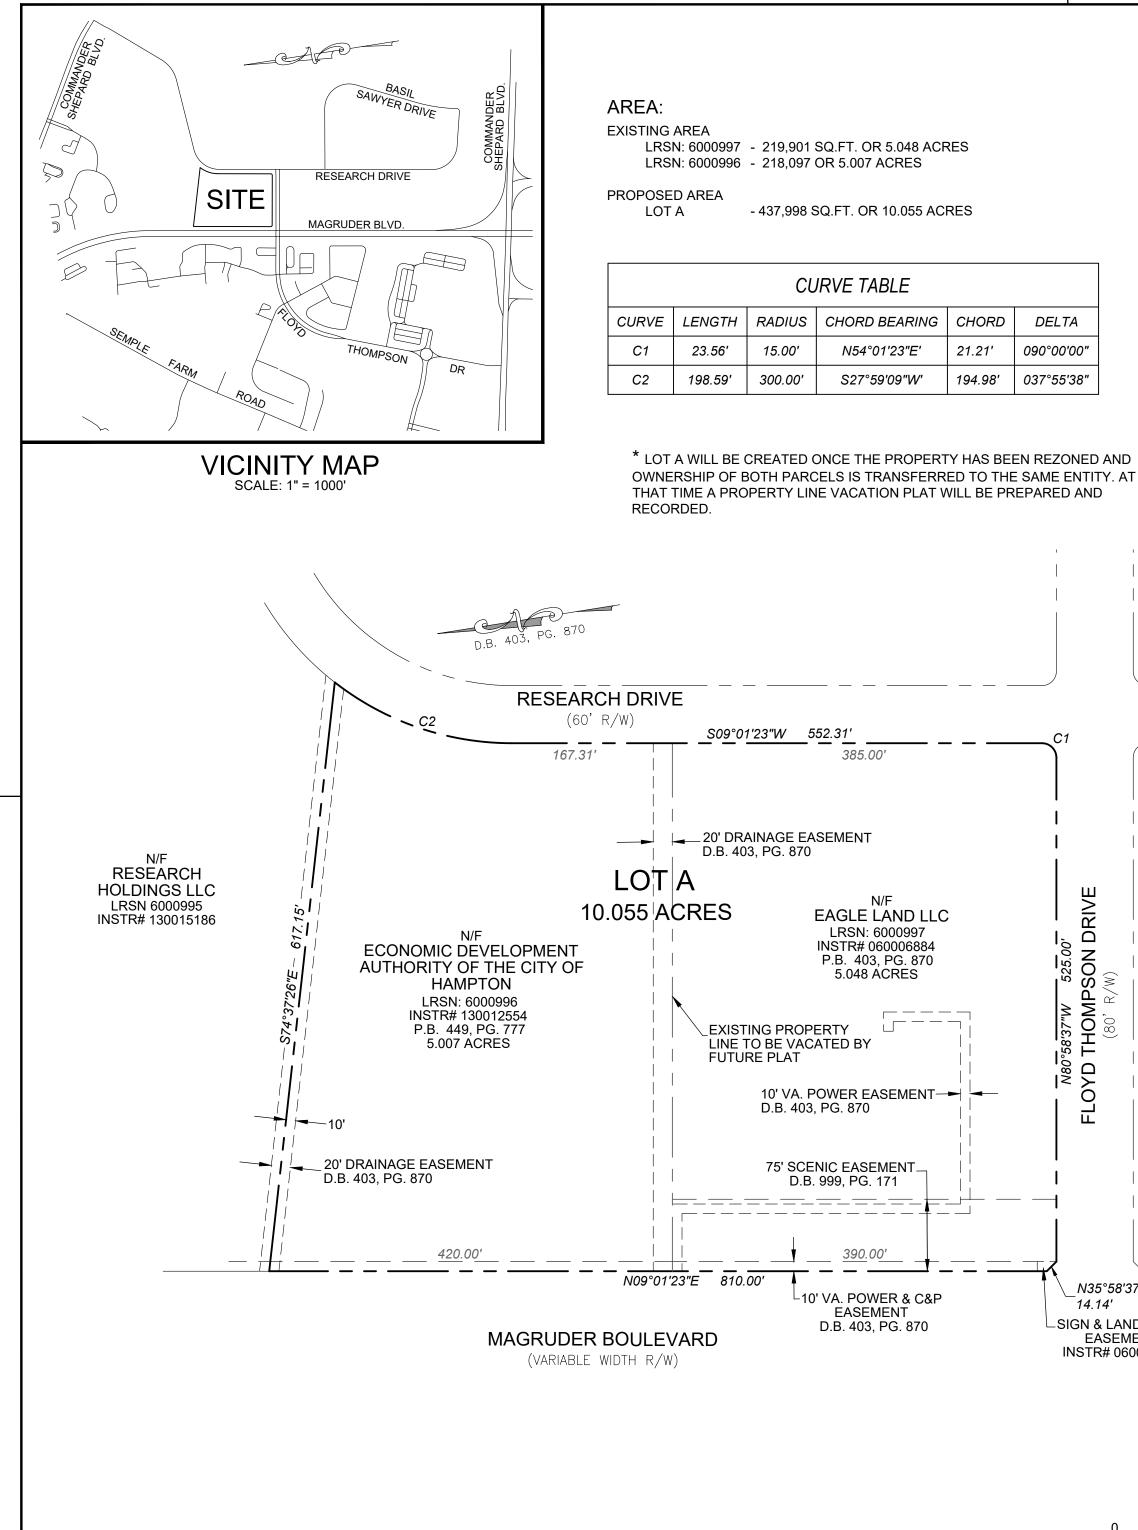

### **REZONING EXHIBIT** OF THE PROPERTY OF THE ECONOMIC DEVELOPMENT AUTHORITY OF THE CITY OF HAMPTON, VIRGINIA & EAGLE LAND LLC

### LOCATION:

HAMPTON, VIRGINIA

DATE: 5 / 13 / 2019 SCALE: 1"=100' PROJECT NO. -

#690 TOWN CENTER DRIVE, SUITE 201 NEWPORT NEWS, VIRGINIA 23606 (757) 504-2976 FAX (757) 637-0276 HERNDON - BALTIMORE - BLACKSBURG NEWPORT NEWS - RALEIGH - RICHMOND WASHINGTON, DC WWW.ATCSPLC.COM

### SOURCE OF TITLE

THE PROPERTY EMBRACED WITHIN THE LINES OF THIS PROPERTY LINE VACATION PLAT IS IN THE NAME OF THE ECONOMIC DEVELOPMENT AUTHORITY OF THE CITY OF HAMPTON, VIRGINIA

LRSN 6000996 - BY INSTRUMENT #130012554 LRSN 6000997 - BY INSTRUMENT # 060006884

### NOTES:

1. PROPERTY ADDRESSES: LRSN 6000996 - #36 RESEARCH DRIVE LRSN 6000997 - #3200 MAGRUDER BOULEVARD

2. IMPROVEMENTS ARE NOT SHOWN. 3. PLAT PREPARED WITHOUT BENEFIT OF A CURRENT TITLE REPORT.

4. THIS PROPERTY IS SUBJECT TO RIGHTS OF WAY, EASEMENTS,

COVENANTS, AND ALL MATTERS OF PUBLIC RECORD.

5. THIS PLAT BASED ON RECORDED PLATS D.B. 403, PG. 870 & D.B. 449, PG. 777 6. PROPERTY SHOWN ON THIS PLAT IS LOCATED IN FLOOD ZONE X & X-500 AS INDICATED ON THE FLOOD INSURANCE RATE MAP FOR THE CITY OF HAMPTON, VIRGINIA, MAP NUMBER 5155270010H, DATED MAY 16, 2016.