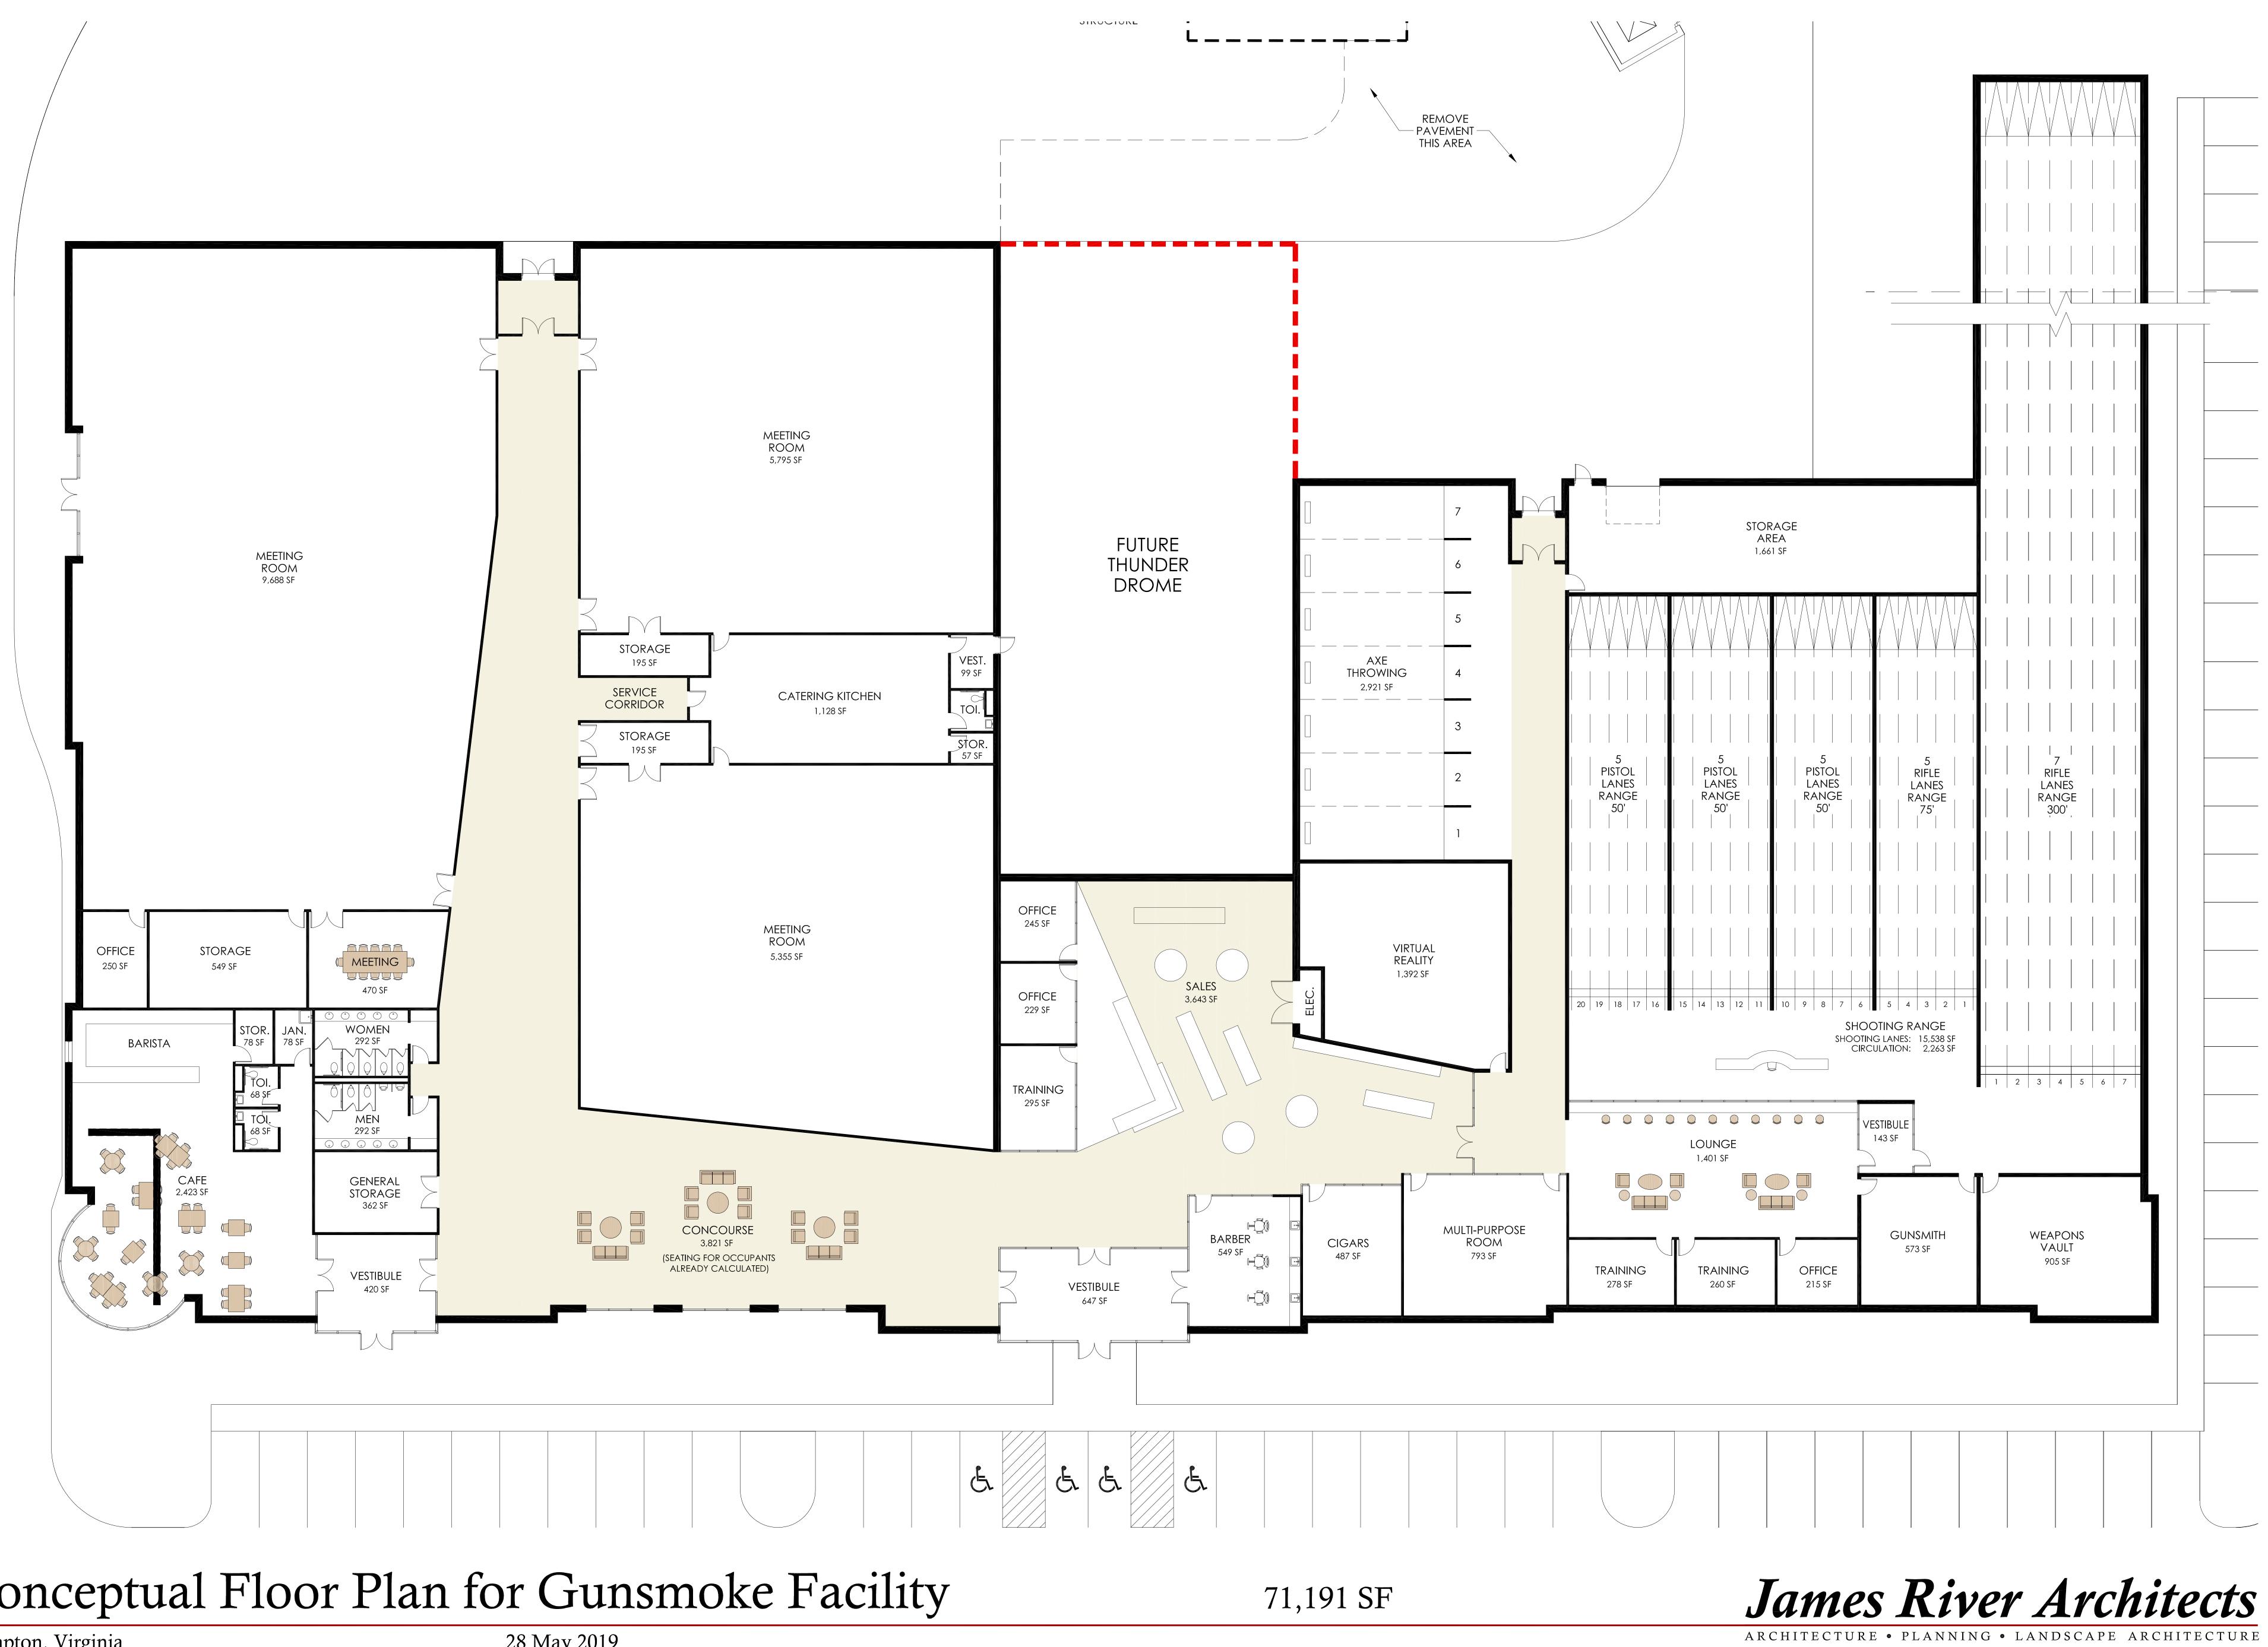

## Conceptual Floor Plan for Gunsmoke Facility

Hampton, Virginia

28 May 2019

Gunsmoke<sup>™</sup> will be a multi-faceted operation providing 24 hour access to a world class facility which brings, archery, firearms, training, food, and event space under one roof. The retail space will include a cigar bar and a café that will serve pre-prepared foods like sandwiches, salads, smoothies and coffee drinks in an environment similar to other well known coffee shops. There will be event rental space for private birthday parties, retirement ceremonies and meetings. The retail space is expected to sell ancillary archery, shooting equipment and supplies, as well as souvenirs (t-shirts, mugs and other branded items). There will be classroom space for instructional and mentoring programs and for private events.

Our market research shows high-end ranges are in demand as the \$15 billion gun industry's sales have more than doubled since 2005. According to the National Shooting Sports Foundation, the average age of new target shooters is 33, while 47 percent live in urban or suburban areas and 37 percent of the customers are female. Shooters spend approximately \$10 billion a year on target shooting, including the cost of firearms, ammunition and range fees. New ranges around the country are targeting a new breed of shooter — younger, more affluent, style-focused, and increasingly female. The building will have state-of-the-art air filtering systems that will keep the gun smoke away from the shooters and other patrons. State of the art sound attenuation will be deployed so the shooting range will not be disruptive to the community which is currently a light manufacturing area.

ThunderDrone<sup>™</sup> will be an indoor drone racing experience. Allowing hobbyists, professionals and enthusiasts to utilize our facility to develop skills and compete in leagues and competitions. Participants can gather in a club-like atmosphere where users bring their own systems for events. NBC recently announced that they will be covering drone racing in 2019, which may provide an opportunity for Hampton to be showcased.

Other events, such as hack-a-thons may also be attracted to ThunderDrone<sup>™</sup> essentially expanding entertainment options in the facility and Hampton.

The Modeling and Simulation Center (M&S) is not intended to be an arcade gaming experience. It is being designed to provide a view into the future of visualizations, simulations and war gaming. The intent is to build a multiplex of visualizations including; virtual and augmented realities (VR/AR), 2D/3D and even 4D experiences and to collaborate with multi-national companies to improve and advance best practices in the M&S community.