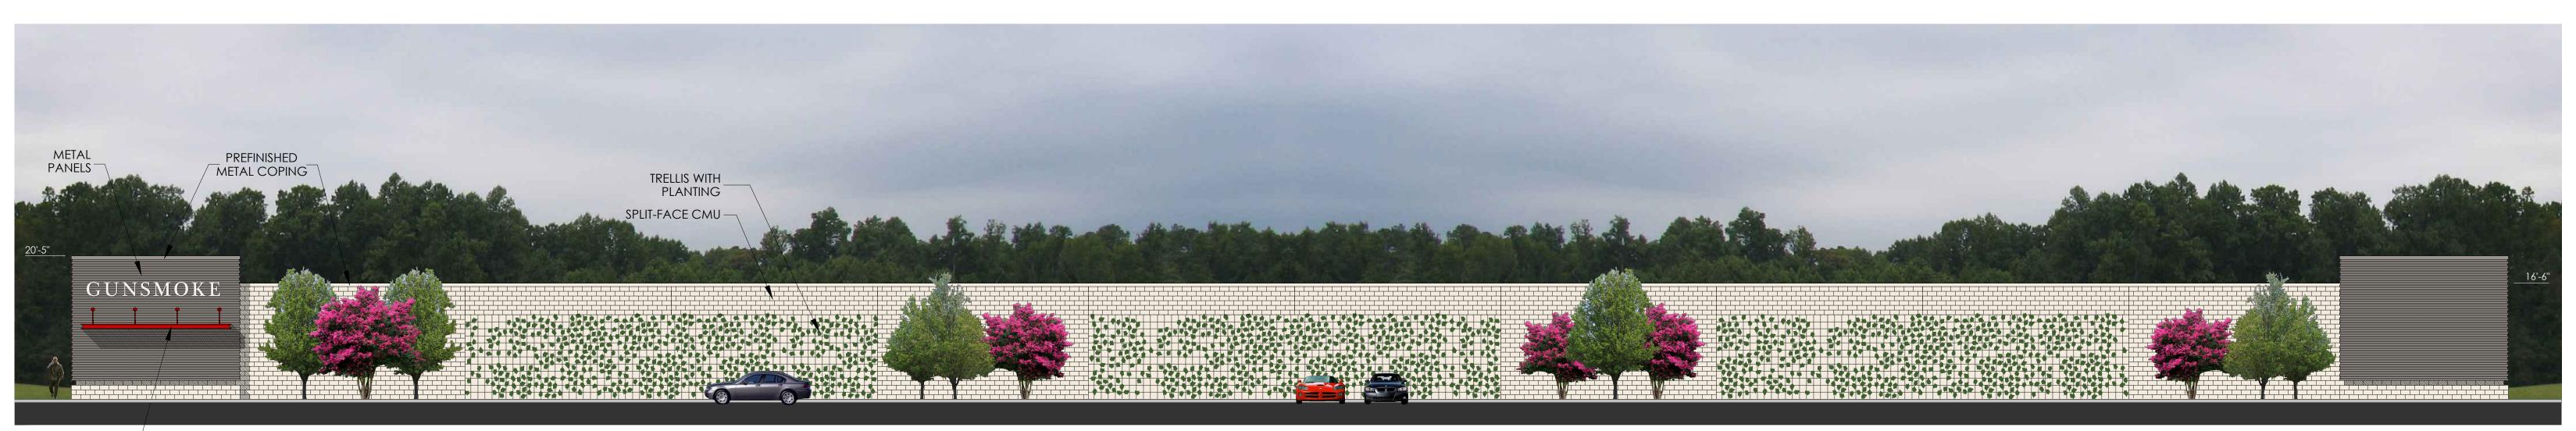

BY INSTRUMENT # 060006884

BOTH INSTRUMENTS RECORDED IN THE CLERK'S OFFICE OF THE CIRCUIT COURT FOR THE CITY OF HAMPTON, VIRGINIA.

### NOTES:

1. PROPERTY ADDRESSES: LRSN 6000996 - #36 RESEARCH DRIVE LRSN 6000997 - #3200 MAGRUDER BOULEVARD

2. IMPROVEMENTS ARE NOT SHOWN. 3. PLAT PREPARED WITHOUT BENEFIT OF A CURRENT TITLE REPORT.

4. THIS PROPERTY IS SUBJECT TO RIGHTS OF WAY, EASEMENTS,

COVENANTS, AND ALL MATTERS OF PUBLIC RECORD.

5. THIS PLAT BASED ON RECORDED PLATS D.B. 403, PG. 870 & D.B. 449, PG. 777 6. PROPERTY SHOWN ON THIS PLAT IS LOCATED IN FLOOD ZONE X & X-500 AS INDICATED ON THE FLOOD INSURANCE RATE MAP FOR THE CITY OF HAMPTON, VIRGINIA, MAP NUMBER 5155270010H, DATED MAY 16, 2016.

 $\leq$ Ľ 80

N35°58'37"W SIGN & LANDSCAPE EASEMENT INSTR# 060020268









SPLIT-FACE CMU —



METAL CANOPY -

# Conceptual Elevations for Gunsmoke Facility

Hampton, Virginia

MAGRUDER BLVD. ELEVATION

### FLOYD THOMPSON BLVD. ELEVATION

RESEARCH DRIVE ELEVATION

28 May 2019





## Conceptual Floor Plan for Gunsmoke Facility

Hampton, Virginia

28 May 2019



### **Narrative Statement**

Red Moon Partners, LLC, proposes an adaptive reuse of 3200 Magruder Blvd and the adjoining property located at 36 Research Drive, owned by the Economic Development Authority of the City of Hampton, Virginia. The intended purpose is to construct 4 distinct uses on the properties - an outdoorsmen's club to be called Gunsmoke<sup>™</sup> with a retail component, an indoor drone racing venue called ThunderDrone<sup>™</sup>, a simulation center for modeling and simulations and a 100,000 square foot o