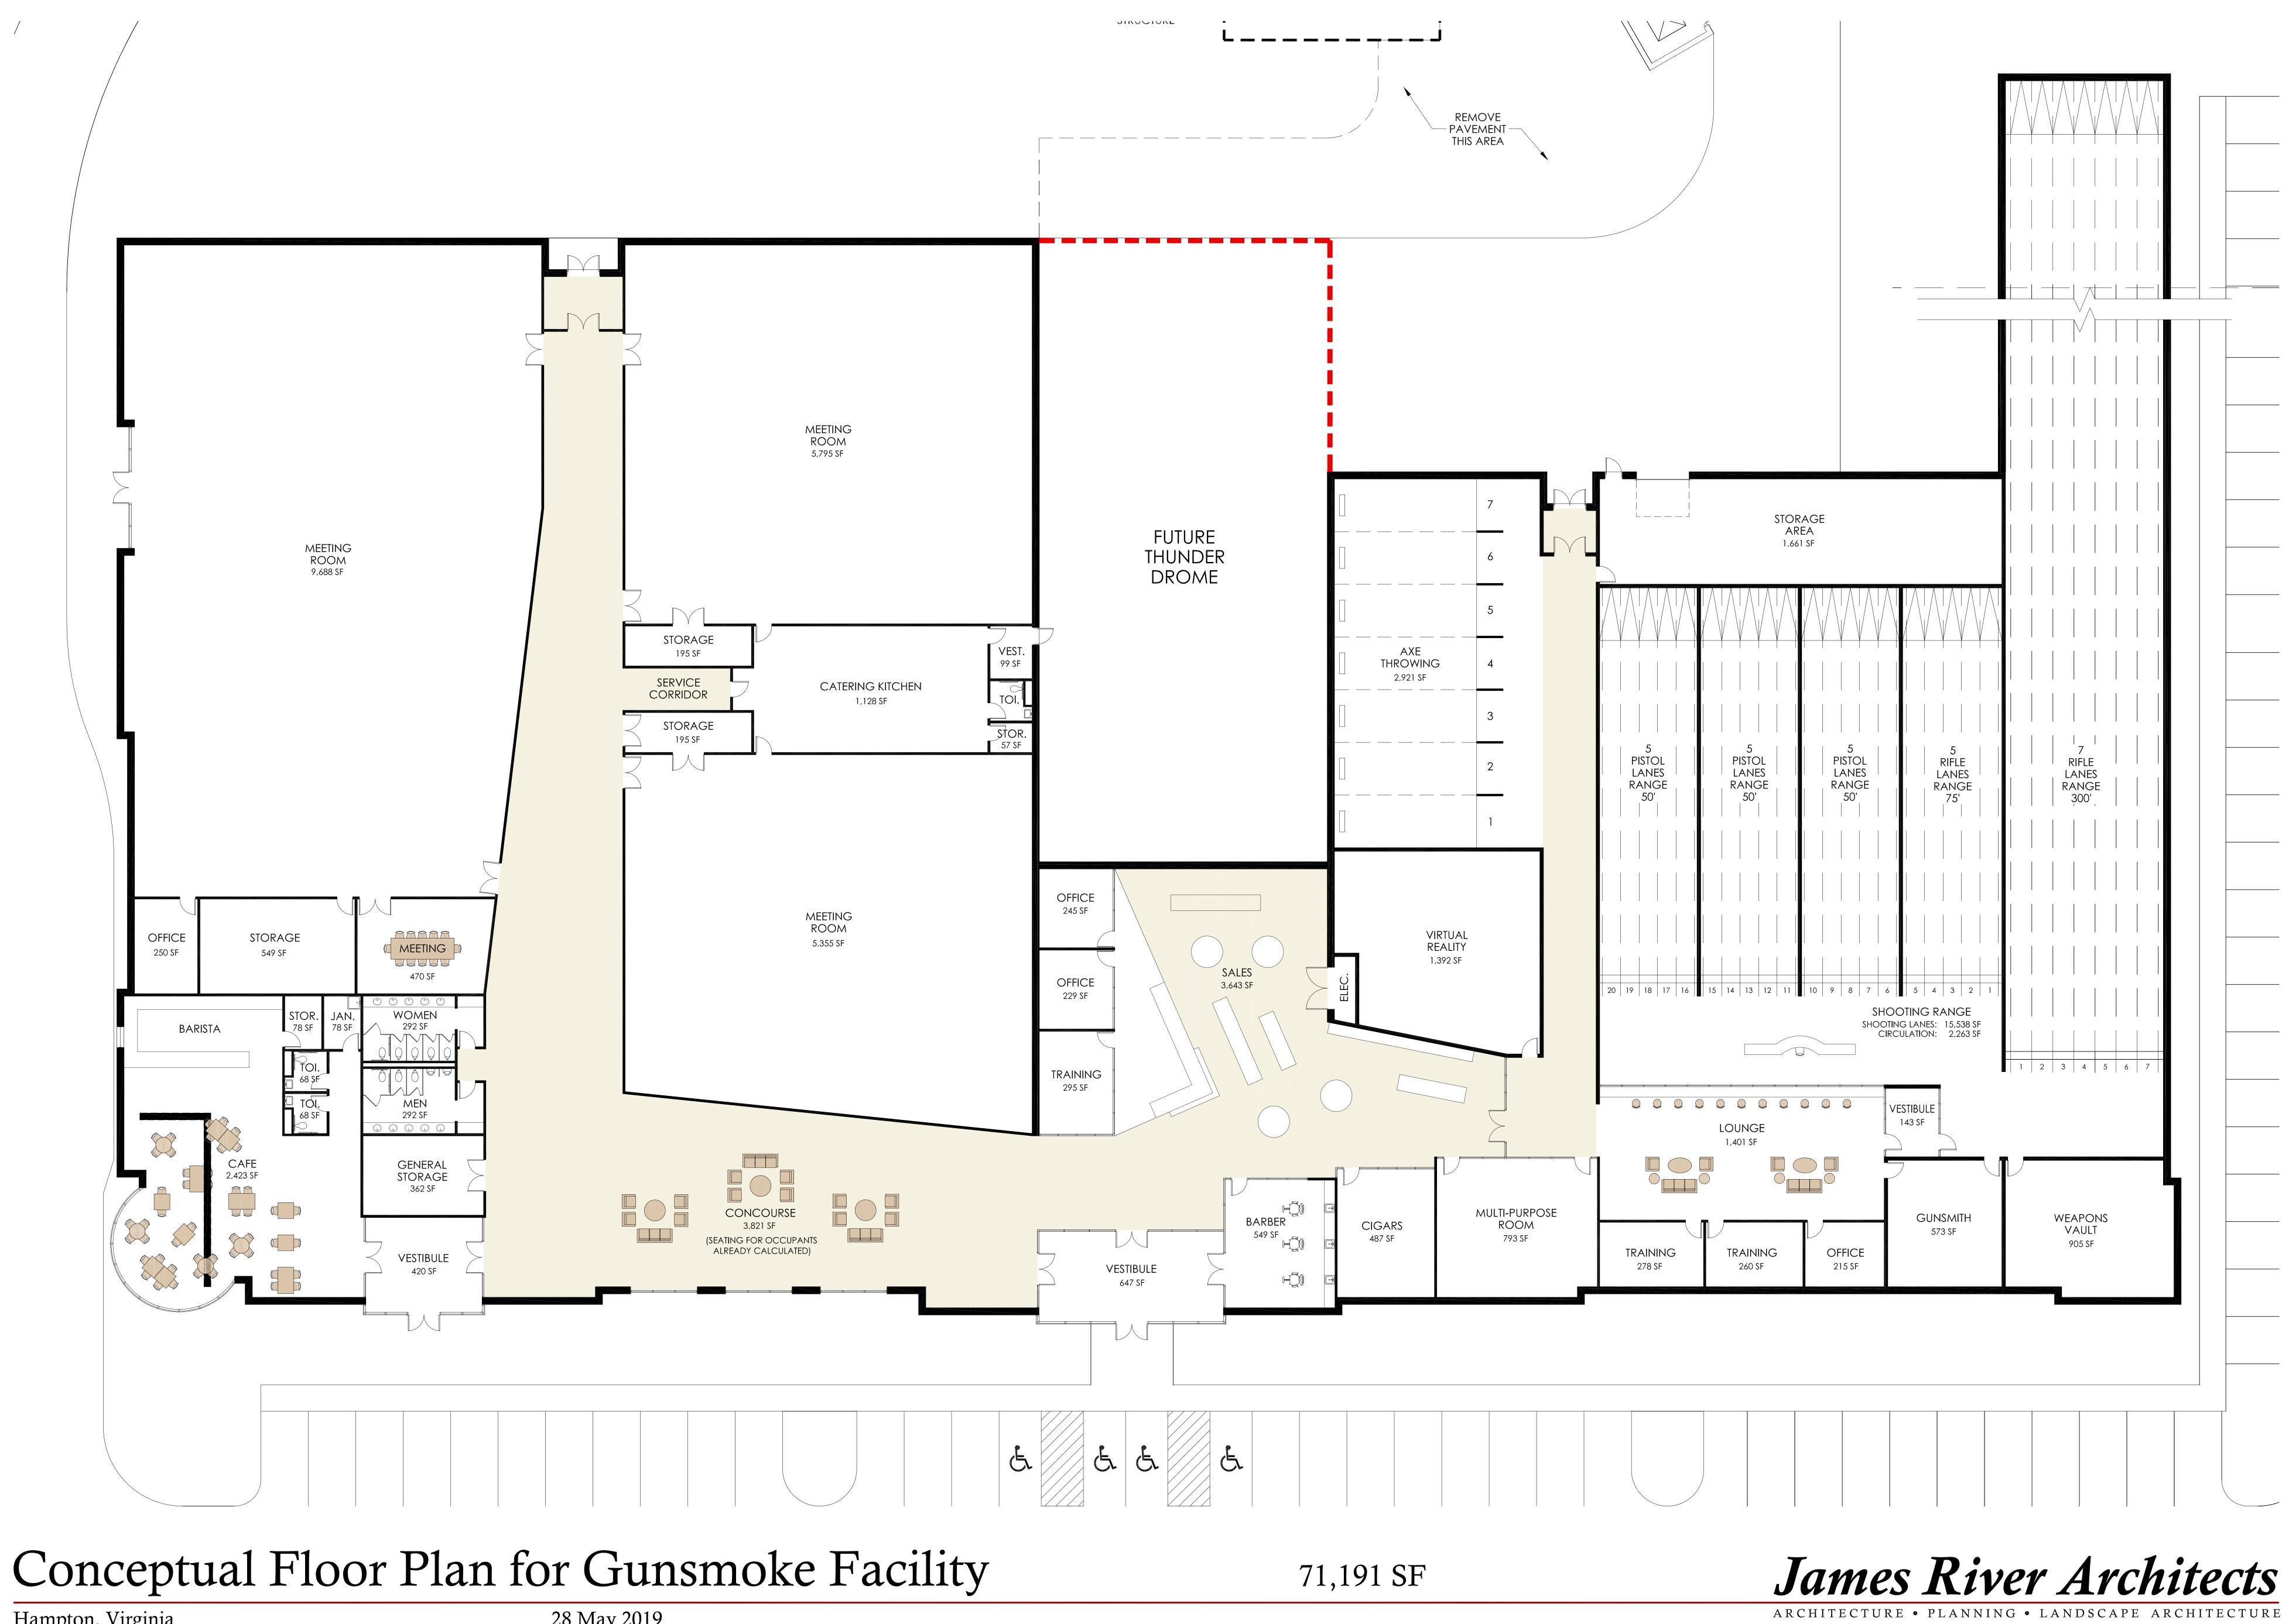

### **Narrative Statement**

Red Moon Partners, LLC, proposes an adaptive reuse of 3200 Magruder Blvd and the adjoining property located at 36 Research Drive, owned by the Economic Development Authority of the City of Hampton, Virginia. The intended purpose is to construct 4 distinct uses on the properties - an outdoorsmen's club to be called Gunsmoke<sup>™</sup> with a retail component, an indoor drone racing venue called ThunderDrone<sup>™</sup>, a simulation center for modeling and simulations and a 100,000 square foot office/self-storage facility. Three of the proposed uses will enhance the opportunities for entertainment in Hampton and will be a destination for the region.

Gunsmoke<sup>™</sup> will be a multi-faceted operation providing 24 hour access to a world class facility which brings, archery, firearms, training, food, and event space under one roof. The retail space will include a cigar bar and a café that will serve pre-prepared foods like sandwiches, salads, smoothies and coffee drinks in an environment similar to other well known coffee shops. There will be event rental space for private birthday parties, retirement ceremonies and meetings. The retail space is expected to sell ancillary archery, shooting equipment and supplies, as well as souvenirs (t-shirts, mugs and other branded items). There will be classroom space for instructional and mentoring programs and for private events.

ThunderDrone<sup>™</sup> will be an indoor drone racing experience. Allowing hobbyists, professionals and enthusiasts to utilize our facility to develop skills and compete in leagues and competitions. Participants can gather in a club-like atmosphere where users bring their own systems for events. NBC recently announced that they will be covering drone racing in 2019, which may provide an opportunity for Hampton to be showcased.

Other events, such as hack-a-thons may also be attracted to ThunderDrone<sup>™</sup> essentially expanding entertainment options in the facility and Hampton.

The Modeling and Simulation Center (M&S) is not intended to be an arcade gaming experience. It is being designed to provide a view into the future of visualizations, simulations and war gaming. The intent is to build a multiplex of visualizations including; virtual and augmented realities (VR/AR), 2D/3D and even 4D experiences and to collaborate with multi-national companies to improve and advance best practices in the M&S community.