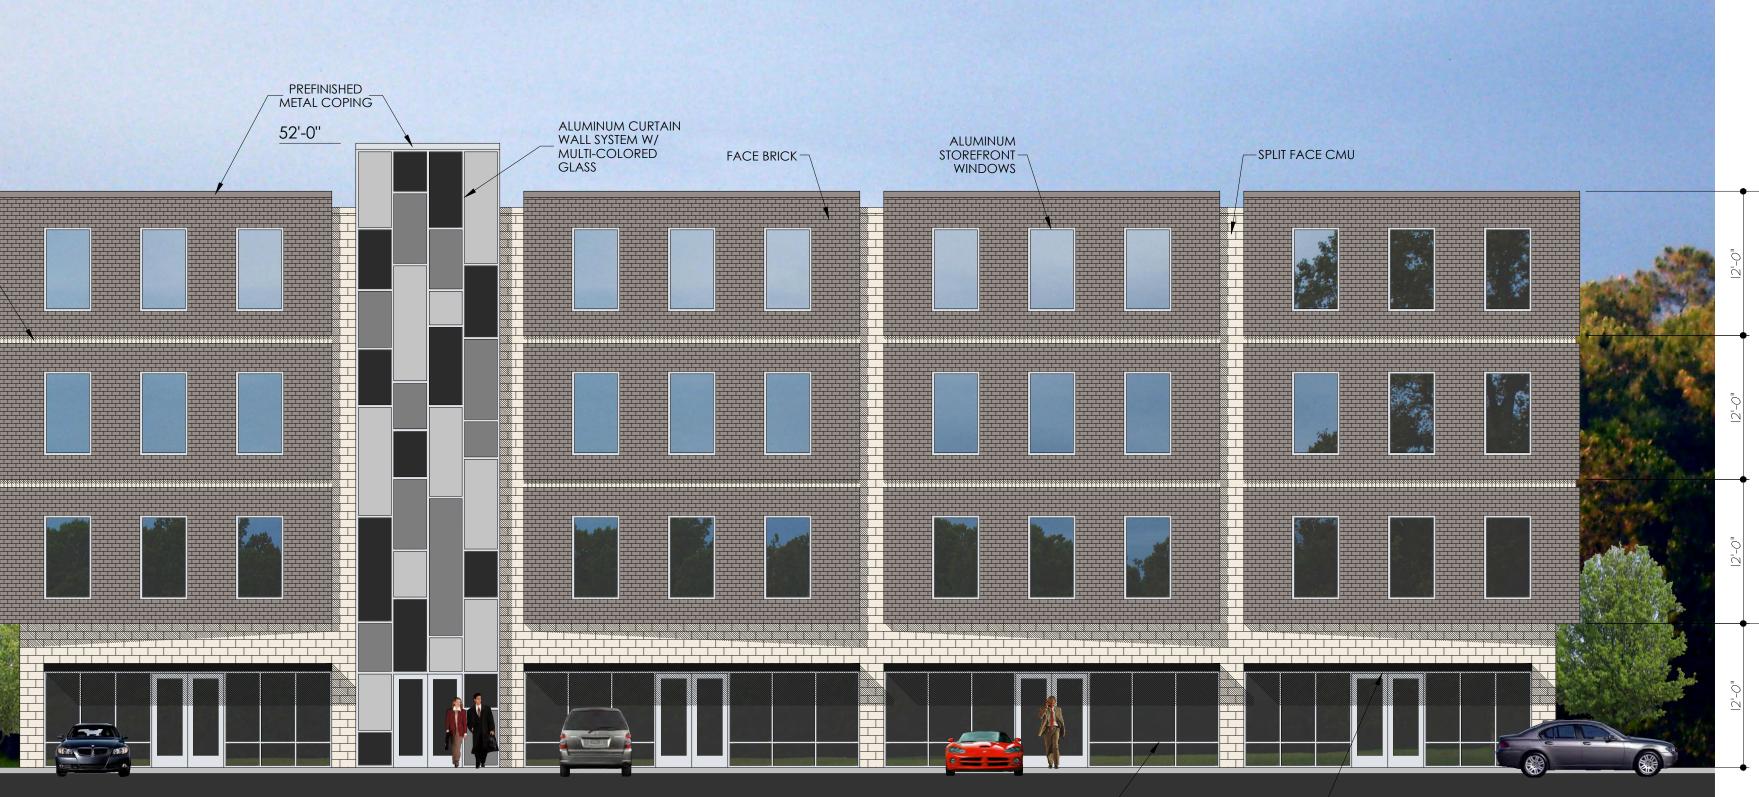

# Conceptual Elevations for Gunsmoke Facility

Hampton, Virginia

MAGRUDER BLVD. ELEVATION

# FLOYD THOMPSON BLVD. ELEVATION

RESEARCH DRIVE ELEVATION

28 May 2019

# **RESEARCH DRIVE ELEVATION**

METAL CANOPY —

# SIDE ELEVATION

STOREFRONT

METAL CANOPY ——

James River Architects

ARCHITECTURE • PLANNING • LANDSCAPE ARCHITECTURE

Hampton, Virginia

28 May 2019