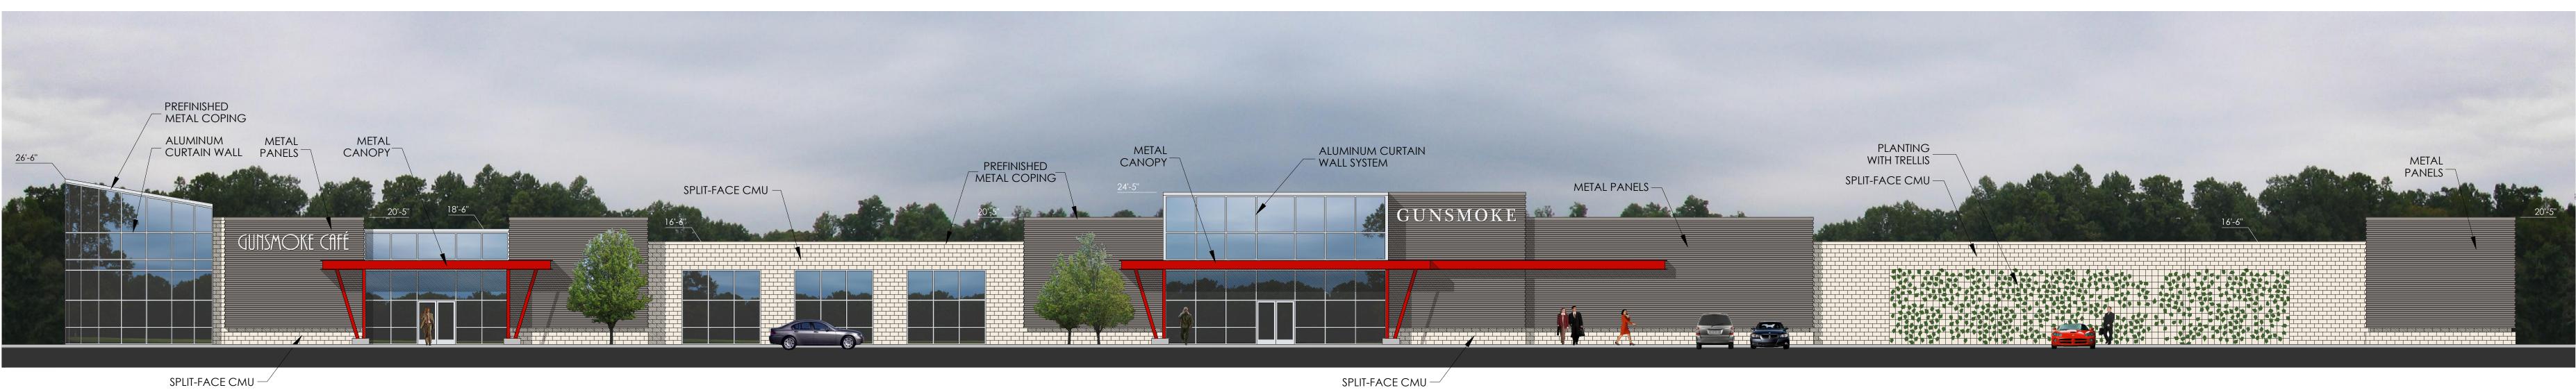

# Conceptual Elevations for Gunsmoke Facility

Hampton, Virginia

MAGRUDER BLVD. ELEVATION

Gunsmoke<sup>™</sup> will be a multi-faceted operation providing 24 hour access to a world class facility which brings, archery, firearms, training, food, and event space under one roof. The retail space will include a cigar bar and a café that will serve pre-prepared foods like sandwiches, salads, smoothies and coffee drinks in an environment similar to other well known coffee shops. There will be event rental space for private birthday parties, retirement ceremonies and meetings. The retail space is expected to sell ancillary archery, shooting equipment and supplies, as well as souvenirs (t-shirts, mugs and other branded items). There will be classroom space for instructional and mentoring programs and for private events.