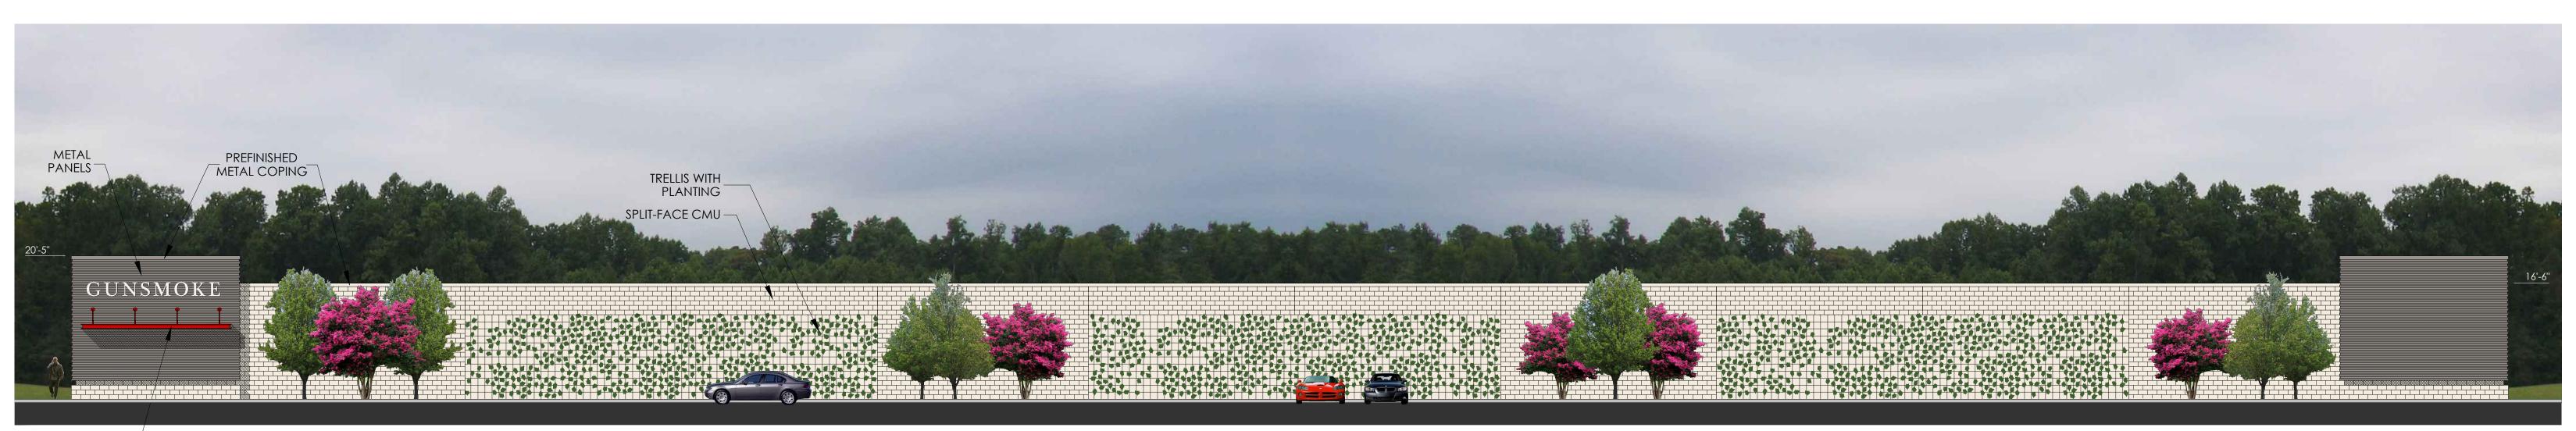

BY INSTRUMENT # 060006884

BOTH INSTRUMENTS RECORDED IN THE CLERK'S OFFICE OF THE CIRCUIT COURT FOR THE CITY OF HAMPTON, VIRGINIA.

### NOTES:

1. PROPERTY ADDRESSES: LRSN 6000996 - #36 RESEARCH DRIVE LRSN 6000997 - #3200 MAGRUDER BOULEVARD

2. IMPROVEMENTS ARE NOT SHOWN. 3. PLAT PREPARED WITHOUT BENEFIT OF A CURRENT TITLE REPORT.

4. THIS PROPERTY IS SUBJECT TO RIGHTS OF WAY, EASEMENTS,

COVENANTS, AND ALL MATTERS OF PUBLIC RECORD.

5. THIS PLAT BASED ON RECORDED PLATS D.B. 403, PG. 870 & D.B. 449, PG. 777 6. PROPERTY SHOWN ON THIS PLAT IS LOCATED IN FLOOD ZONE X & X-500 AS INDICATED ON THE FLOOD INSURANCE RATE MAP FOR THE CITY OF HAMPTON, VIRGINIA, MAP NUMBER 5155270010H, DATED MAY 16, 2016.

 $\leq$ Ľ 80

N35°58'37"W SIGN & LANDSCAPE EASEMENT INSTR# 060020268









SPLIT-FACE CMU —



METAL CANOPY -

# Conceptual Elevations for Gunsmoke Facility

Hampton, Virginia

MAGRUDER BLVD. ELEVATION

# FLOYD THOMPSON BLVD. ELEVATION

RESEARCH DRIVE ELEVATION

28 May 2019







# Conceptual Elevations for a Hybrid Building

Hampton, Virginia

28 May 2019

# **RESEARCH DRIVE ELEVATION**



METAL CANOPY —

# SIDE ELEVATION

STOREFRONT

METAL CANOPY ——

James River Architects

ARCHITECTURE • PLANNING • LANDSCAPE ARCHITECTURE





Hampton, Virginia

28 May 2019



### **Narrative Statement**

Red Moon Partners, LLC, proposes an adaptive reuse of 3200 Magruder Blvd and the adjoining property located at 36 Research Drive, owned by the Economic Development Authority of the City of Hampton, Virginia. The intended purpose is to construct 4 distinct uses on the properties - an outdoorsme