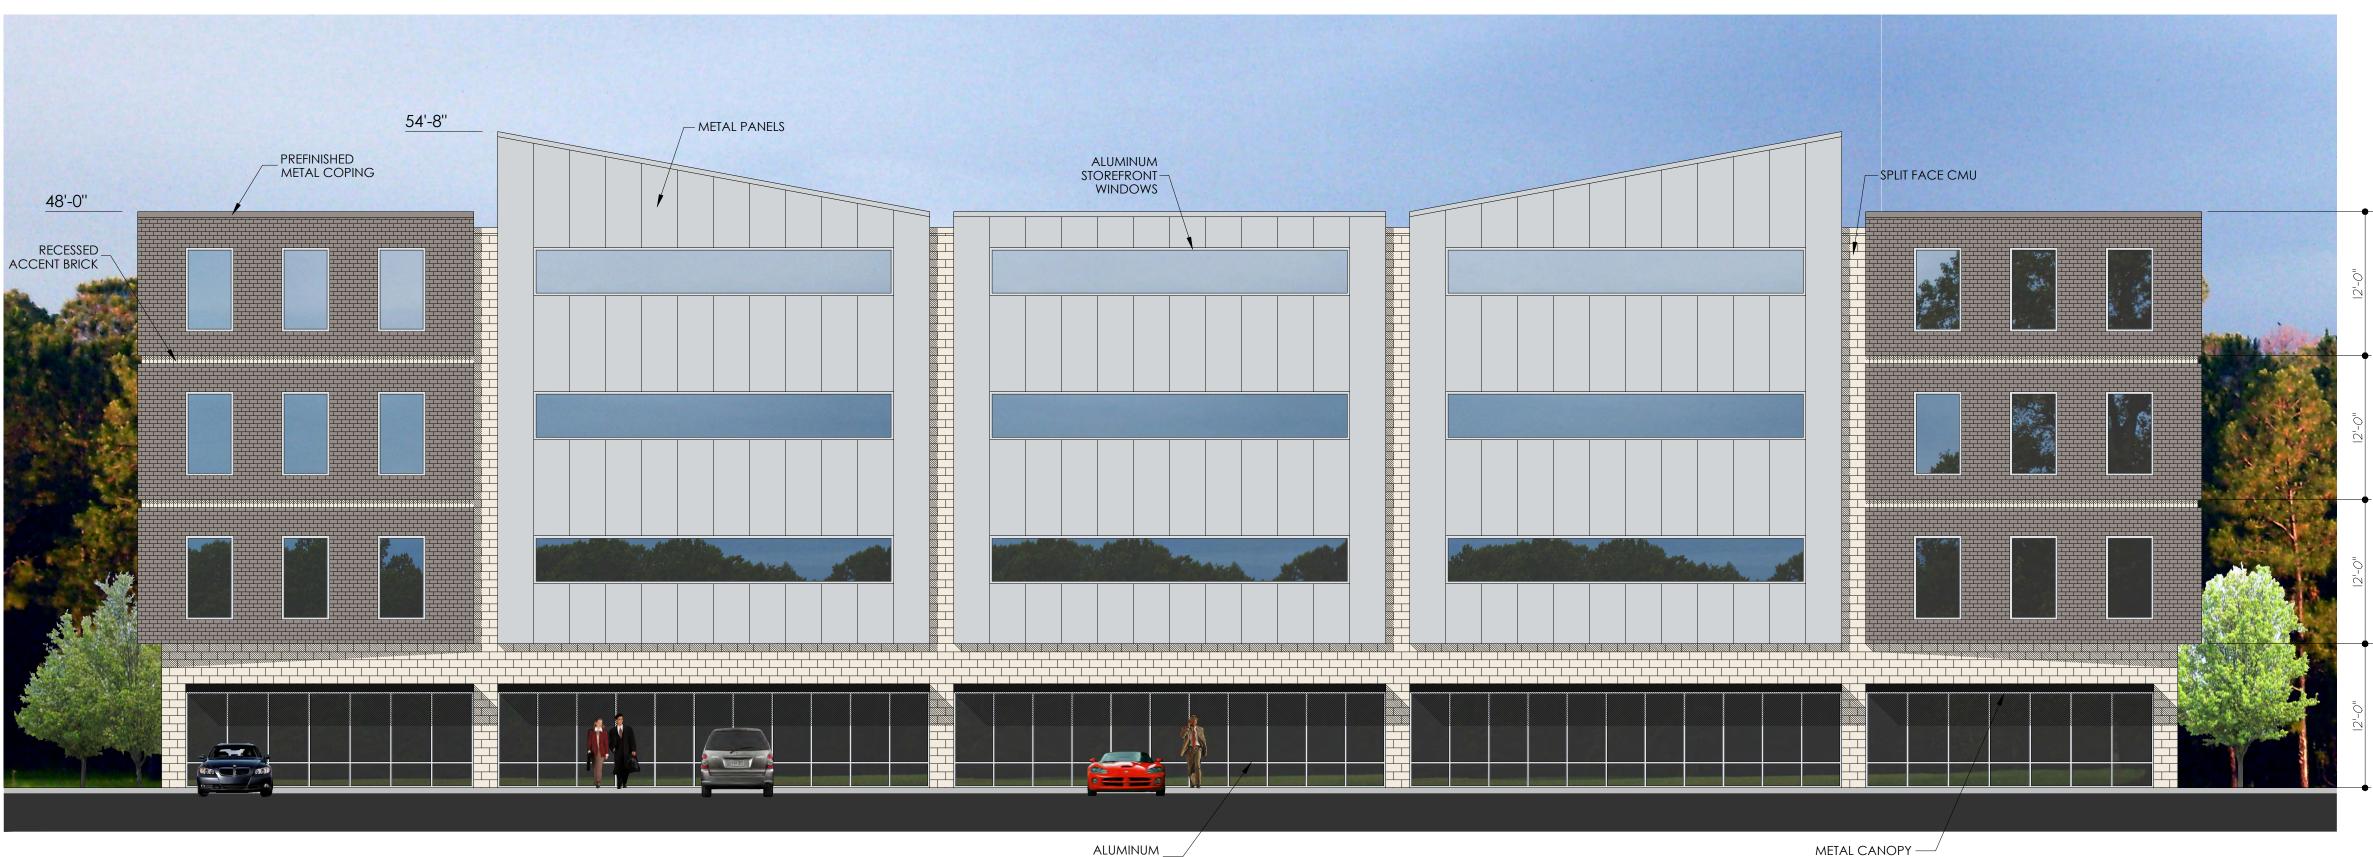

# Conceptual Elevations for a Hybrid Building

Hampton, Virginia

28 May 2019

### **Narrative Statement**

Red Moon Partners, LLC, proposes an adaptive reuse of 3200 Magruder Blvd and the adjoining property located at 36 Research Drive, owned by the Economic Development Authority of the City of Hampton, Virginia. The intended purpose is to construct 4 distinct uses on the properties - an outdoorsmen's club to be called Gunsmoke<sup>™</sup> with a retail component, an indoor drone racing venue called ThunderDrone<sup>™</sup>, a simulation center for modeling and simulations and a 100,000 square foot office/self-storage facility. Three of the proposed uses will enhance the opportunities for entertainment in Hampton and will be a destination for the region.