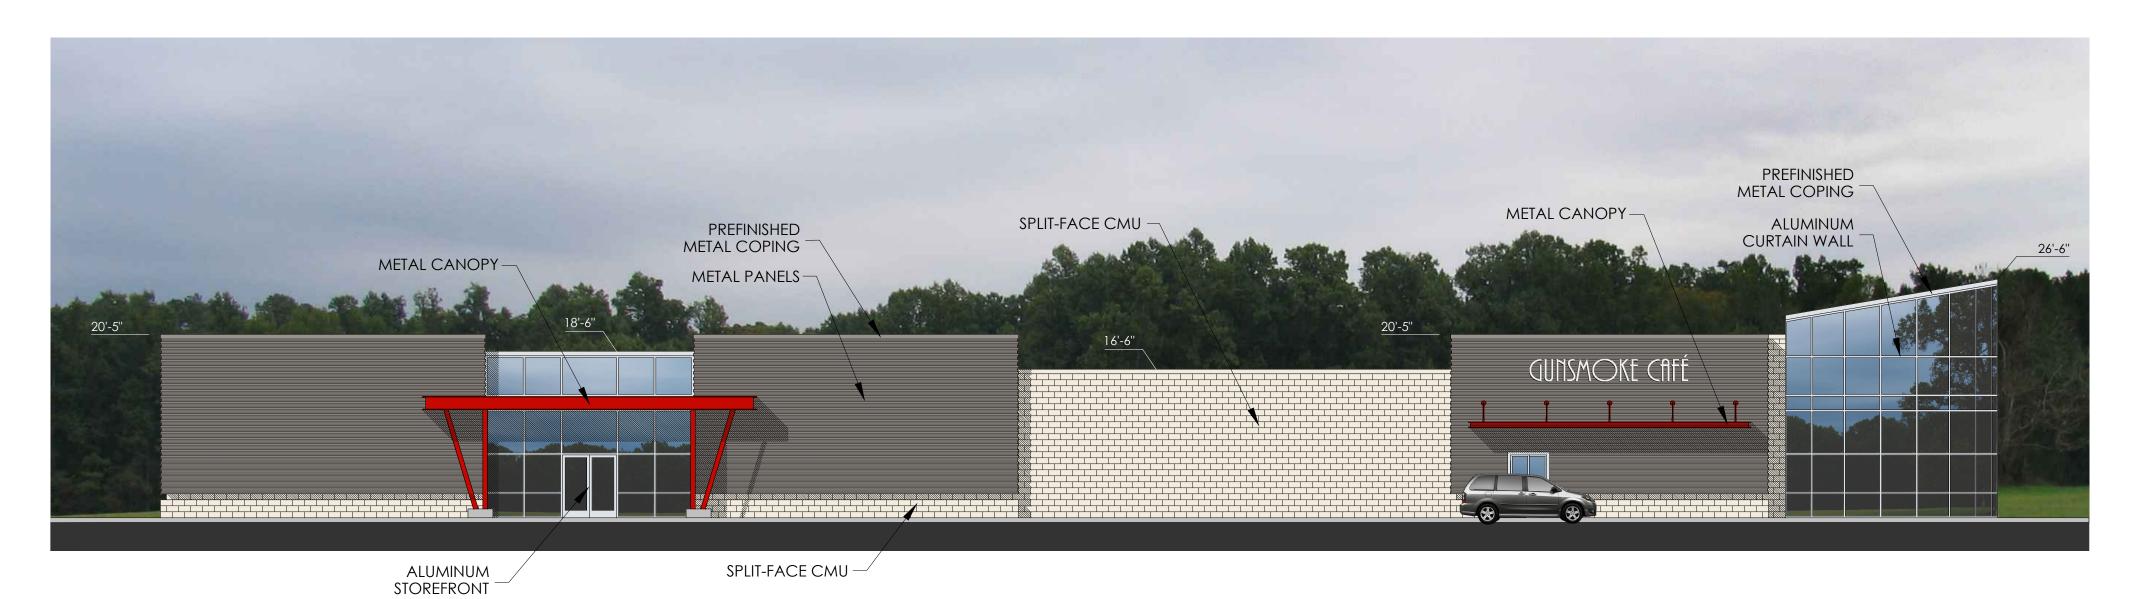

# Conceptual Elevations for Gunsmoke Facility

Hampton, Virginia

MAGRUDER BLVD. ELEVATION

Gunsmoke<sup>™</sup> will be a multi-faceted operation providing 24 hour access to a world class facility which brings, archery, firearms, training, food, and event space under one roof. The retail space will include a cigar bar and a café that will serve pre-prepared foods like sandwiches, salads, smoothies and coffee drinks in an environment similar to other well known coffee shops. There will be event rental space for private birthday parties, retirement ceremonies and meetings. The retail space is expected to sell ancillary archery, shooting equipment and supplies, as well as souvenirs (t-shirts, mugs and other branded items). There will be classroom space for instructional and mentoring programs and for private events.