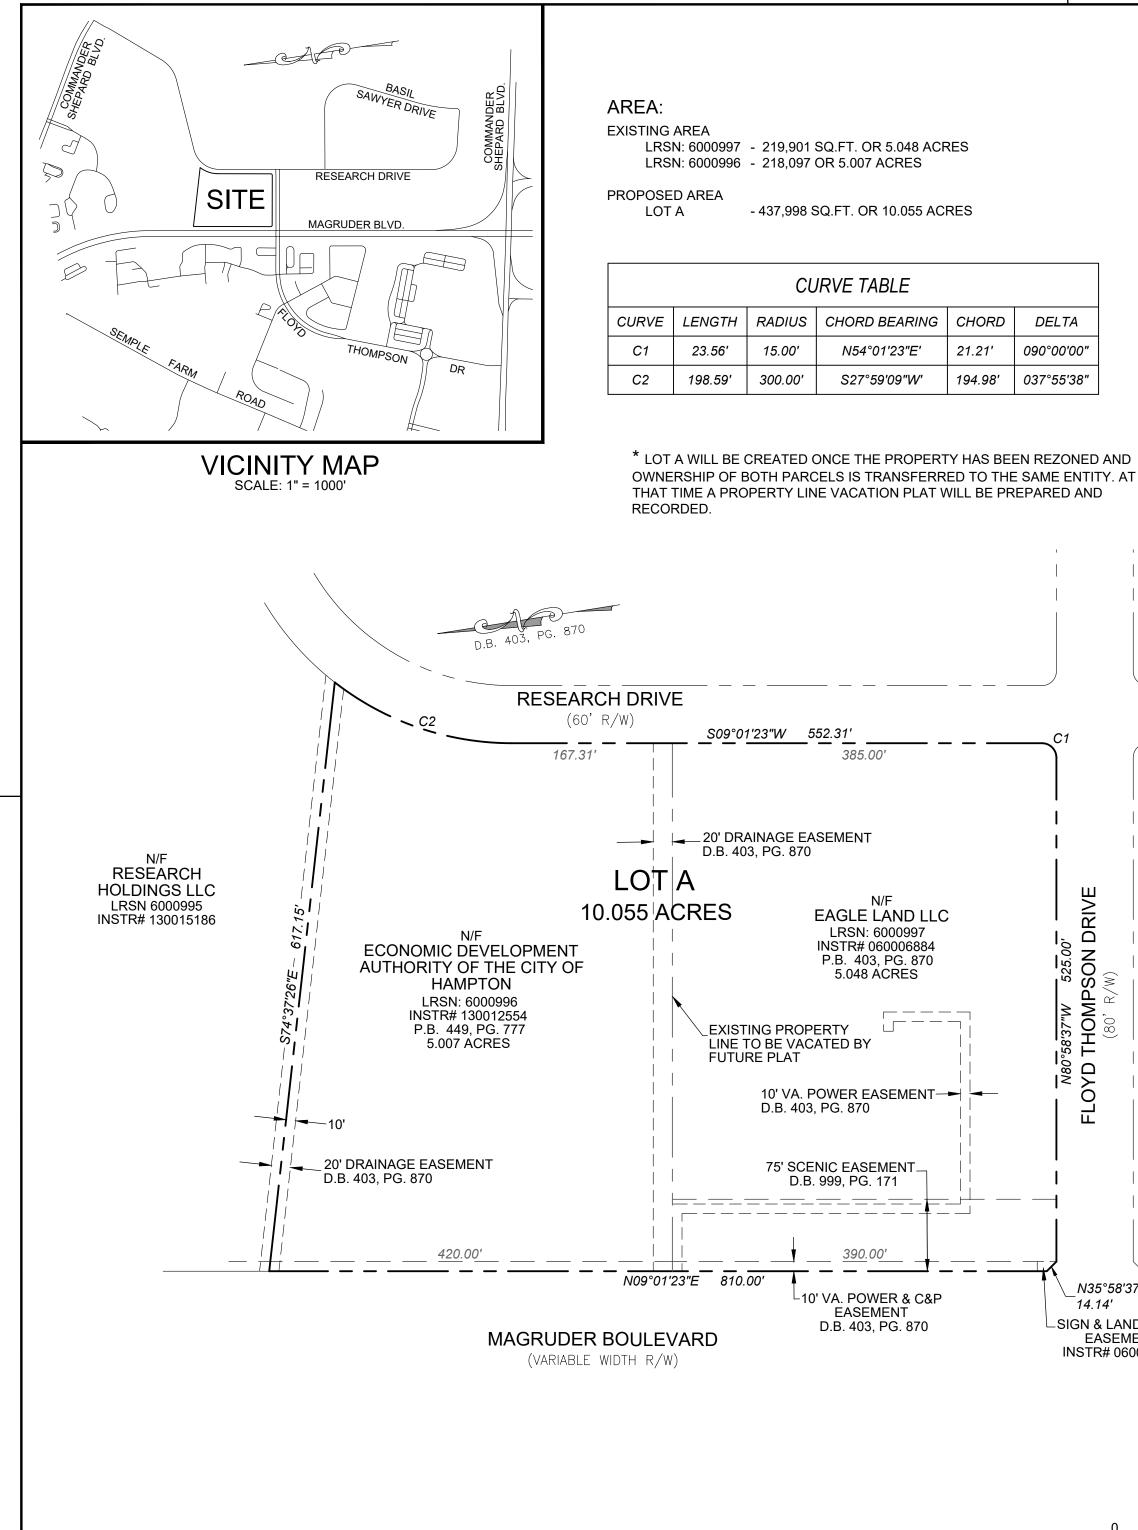

## **REZONING EXHIBIT** OF THE PROPERTY OF THE ECONOMIC DEVELOPMENT AUTHORITY OF THE CITY OF HAMPTON, VIRGINIA & EAGLE LAND LLC

## LOCATION:

HAMPTON, VIRGINIA

DATE: 5 / 13 / 2019 SCALE: 1"=100' PROJECT NO. -

#690 TOWN CENTER DRIVE, SUITE 201 NEWPORT NEWS, VIRGINIA 23606 (757) 504-2976 FAX (757) 637-0276 HERNDON - BALTIMORE - BLACKSBURG NEWPORT NEWS - RALEIGH - RICHMOND WASHINGTON, DC WWW.ATCSPLC.COM

### SOURCE OF TITLE

THE PROPERTY EMBRACED WITHIN THE LINES OF THIS PROPERTY LINE VACATION PLAT IS IN THE NAME OF THE ECONOMIC DEVELOPMENT AUTHORITY OF THE CITY OF HAMPTON, VIRGINIA

LRSN 6000996 - BY INSTRUMENT #130012554 LRSN 6000997 - BY INSTRUMENT # 060006884

BOTH INSTRUMENTS RECORDED IN THE CLERK'S OFFICE OF THE CIRCUIT COURT FOR THE CITY OF HAMPTON, VIRGINIA.

### NOTES:

1. PROPERTY ADDRESSES: LRSN 6000996 - #36 RESEARCH DRIVE LRSN 6000997 - #3200 MAGRUDER BOULEVARD

2. IMPROVEMENTS ARE NOT SHOWN. 3. PLAT PREPARED WITHOUT BENEFIT OF A CURRENT TITLE REPORT.

4. THIS PROPERTY IS SUBJECT TO RIGHTS OF WAY, EASEMENTS,

COVENANTS, AND ALL MATTERS OF PUBLIC RECORD.

5. THIS PLAT BASED ON RECORDED PLATS D.B. 403, PG. 870 & D.B. 449, PG. 777 6. PROPERTY SHOWN ON THIS PLAT IS LOCATED IN FLOOD ZONE X & X-500 AS INDICATED ON THE FLOOD INSURANCE RATE MAP FOR THE CITY OF HAMPTON, VIRGINIA, MAP NUMBER 5155270010H, DATED MAY 16, 2016.