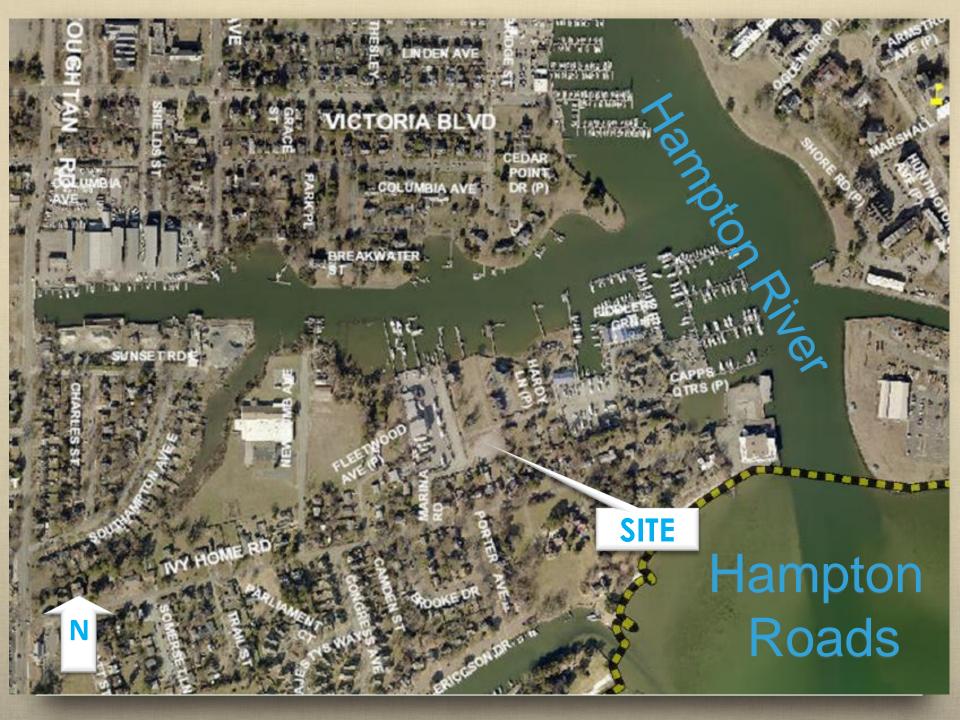

### HAMPTON VA

Rezoning for 90 & 92 Marina Road Bluewater Yacht, LC

City Council June 10, 2020