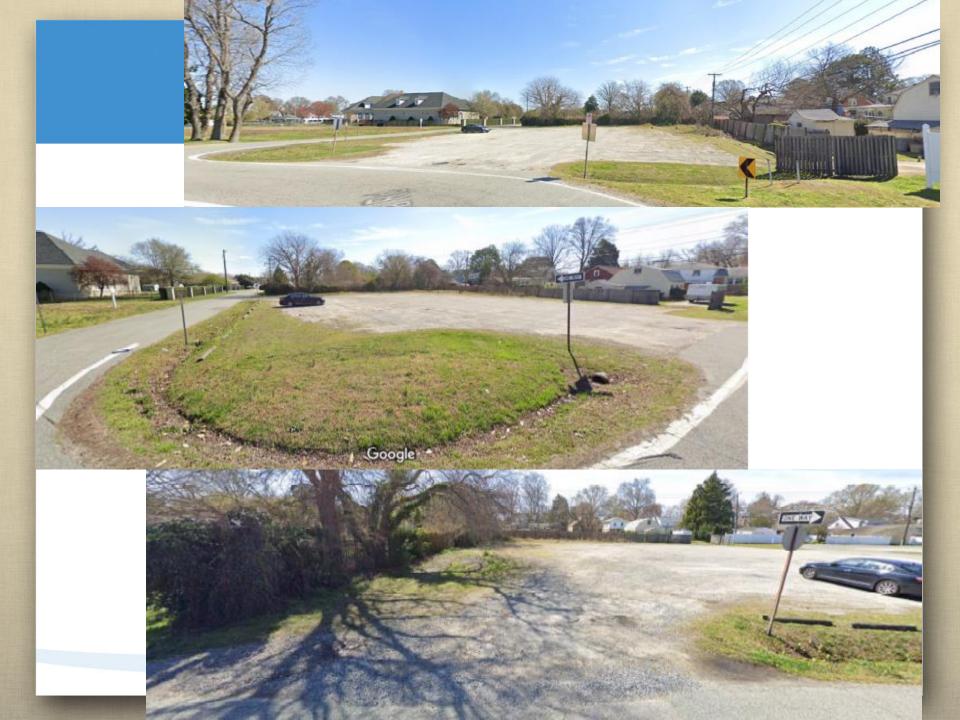

### HAMPTON VA

Rezoning for 90 & 92 Marina Road Bluewater Yacht, LC

City Council June 10, 2020

## Application

Rezoning from R-13 to M-2 for Boat repair, sales, and storage