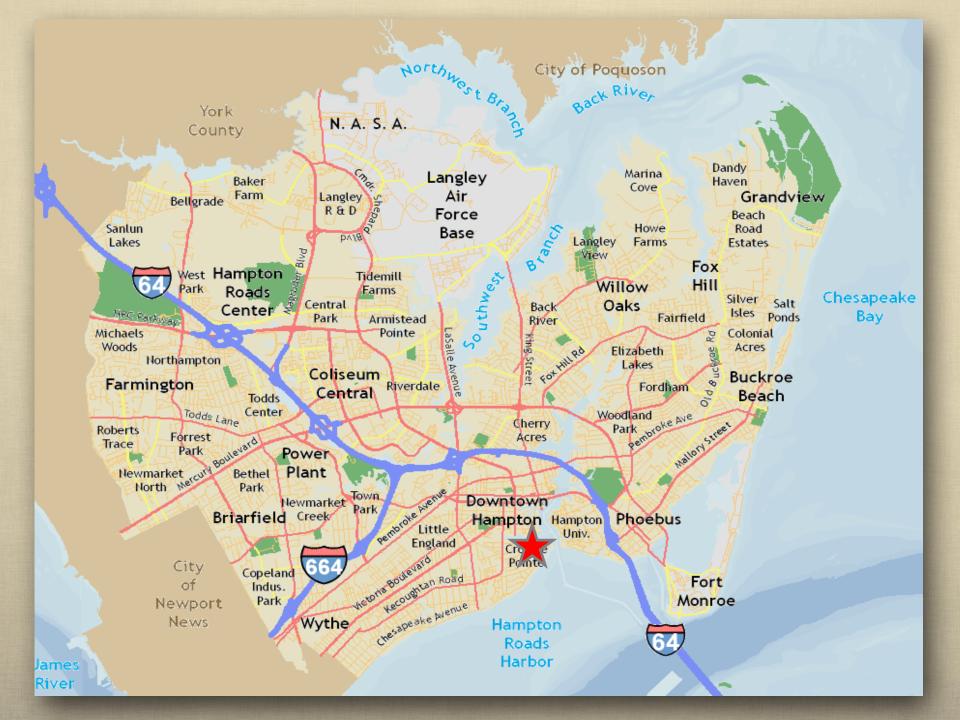

### HAMPTON VA

Rezoning for 90 & 92 Marina Road Bluewater Yacht, LC

City Council June 10, 2020