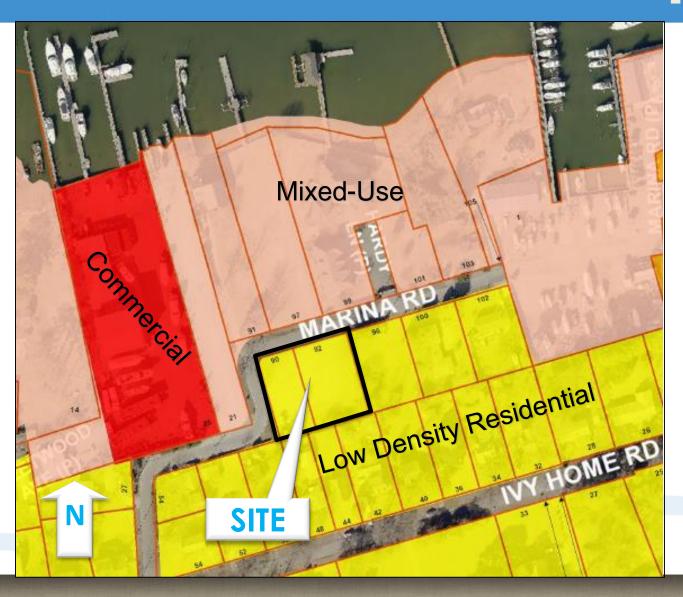

### HAMPTON VA

Rezoning for 90 & 92 Marina Road Bluewater Yacht, LC

City Council June 10, 2020



## Application

Rezoning from R-13 to M-2 for Boat repair, sales, and storage

#### Note

#### Boat storage alone Requires a UP









## Future Land Use Map



## Existing Zoning



## Proposed Zoning



#### Public Policy: Hampton Community Plan



Hampton Community Plan (2006, as amended)

- Evaluate proposals on a regional, citywide, and neighborhood scale
- ☐ High wage jobs in targeted industry
- Promote compatibility among different land uses
- Protect adjacent neighborhoods

#### Public Policy: Hampton Community Plan



- Promote physical and visual public access to water
- Encourage a mix of uses appropriate for each district
- Nurture small businesses

Hampton Community Plan (2006, as amended)

#### **Proffered Conditions**

- □Limit use
- Limit activity, such as
  - Outdoor spray painting
  - □ Sanding
  - ☐ Engine repair and testing

#### **Proffered Conditions**

- □Screening & buffering
- □ Building height
- Lighting
- ■Vacate prope