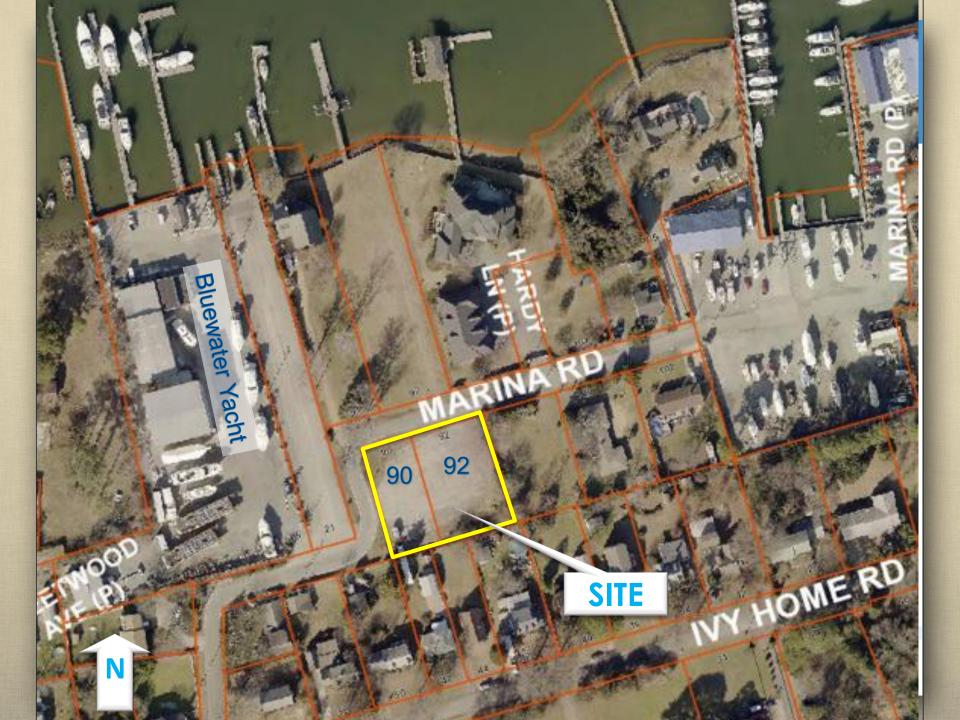

### HAMPTON VA

Rezoning for 90 & 92 Marina Road Bluewater Yacht, LC

City Council June 10, 2020

## Application

Rezoning from R-13 to M-2 for Boat repair, sales, and storage