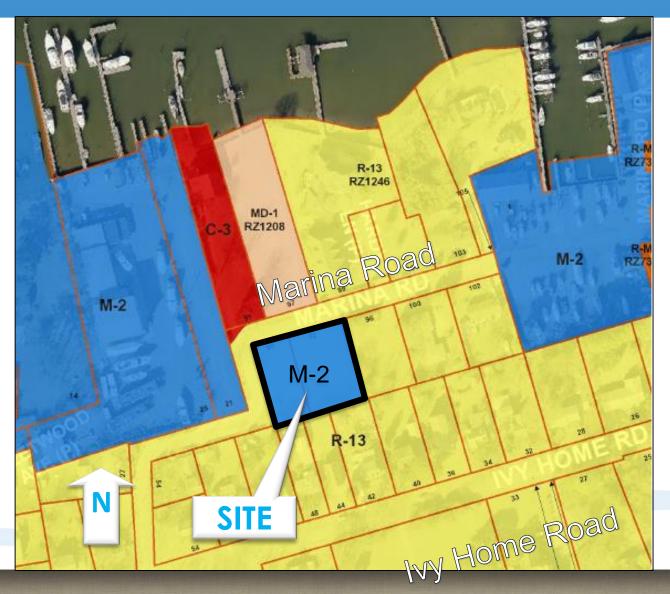

### HAMPTON VA

Rezoning for 90 & 92 Marina Road Bluewater Yacht, LC

City Council June 10, 2020



## Application

Rezoning from R-13 to M-2 for Boat repair, sales, and storage

#### Note

#### Boat storage alone Requires a UP









## Future Land Use Map



## Existing Zoning



## Proposed Zoning



#### Public Policy: Hampton Community Plan



Hampton Community Plan (2006, as amended)

- Evaluate proposals on a regional, citywide, and neighborhood scale
- ☐ High wage jobs in targeted industry
- Promote compatibility among different land uses
- Protect adjacent neighborhoods

#### Public Policy: Hampton Community Plan



- Promote physical and visual public access to water
- Encourage a mix of uses appropriate for each district
- Nurture small businesses

Hampton Community Plan (2006, as amended)

#### **Proffered Conditions**

- □Limit use
- Limit activity, such as
  - Outdoor spray painting
  - □ Sanding
  - ☐ Engine repair and testing

#### **Proffered Conditions**

- □Screening & buffering
- □ Building height
- Lighting
- ■Vacate property line

#### Recommendation

# Approval of