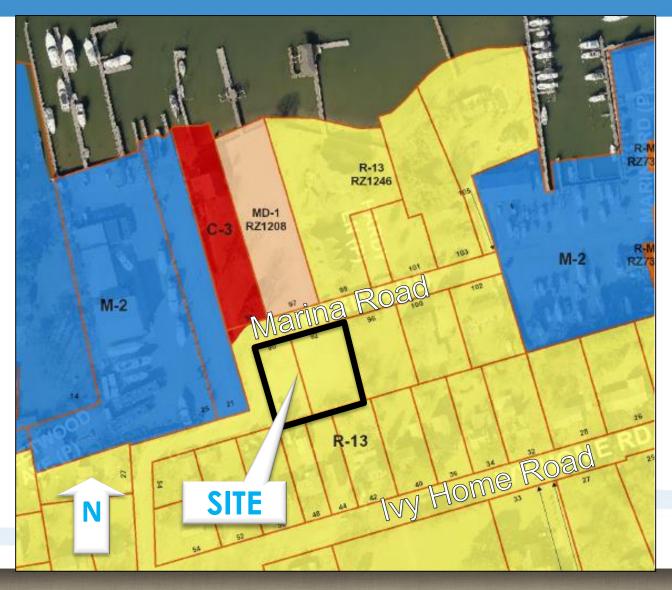

### HAMPTON VA

Rezoning for 90 & 92 Marina Road Bluewater Yacht, LC

City Council June 10, 2020



## Application

Rezoning from R-13 to M-2 for Boat repair, sales, and storage

#### Note

#### Boat storage alone Requires a UP









## Future Land Use Map



## Existing Zoning



## Proposed Zoning



#### Public Policy: Hampton Community Plan



Hampton Community Plan (2006, as amended)

- Evaluate proposals on a regional, citywide, and neighborhood scale
- ☐ High wage jobs in targeted industry
- Promote compatibility among different land uses
- Protect adjacent neighborhoods

#### Public Policy: Hampton Community Plan



- Promote physical and visual public access to water
- Encourage a mix of uses appropriate for each district
- Nurture small businesses

Hampton Community Plan (2006, as amended)

#### **Proffered Conditions**

- □Limit use
- Limit activity, such as
  - Outdoor spray painting
  - □ Sanding
  - ☐ Engine repair and testing

#### **Proffered Conditions**

- □Screening & buffering
- □ Building height
- Lighting
- ■Vacate property line

#### Recomme