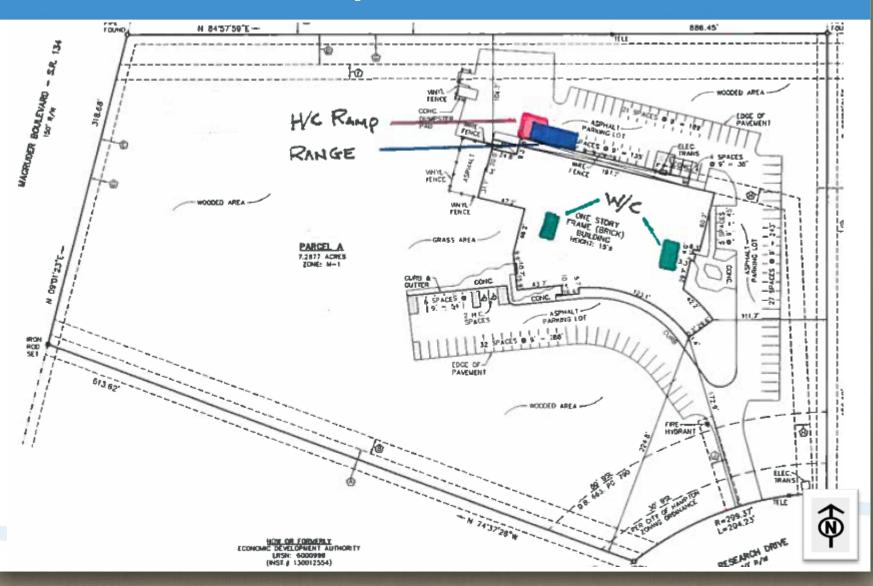

### HAMPTON VA

# 20-0268

#### Research Holdings, LLC 34 Research Drive

City Council September 23, 2020



# Application

### Use Permit for Indoor Shooting Range



# Site Location



# Zoning



# Future Land Use Plan

ruder

#### Business Industrial

Commander Shepard Blvd

the instance in the second

**Research Drive** 



SITE

**Business** 

Industrial

# Concept Site Plan



## Site Aerial



## Trailer Details



# Trailer Images



### Public Policy: Hampton Community Plan



Hampton Community Plan (2006, as amended)

Evaluate from regional, city, & neighborhood perspective

Efficient use of land

Strengthen older business/industrial areas

Support new & expanded businesses

### Shooting Range Conditions

- Issuance of Permit
- Anchoring
- Security
- Range Design & Operation
- Compliance with applicable laws



### Recommendation

Staff & PC Recommend Approval of: 20-0268 with 7 conditions