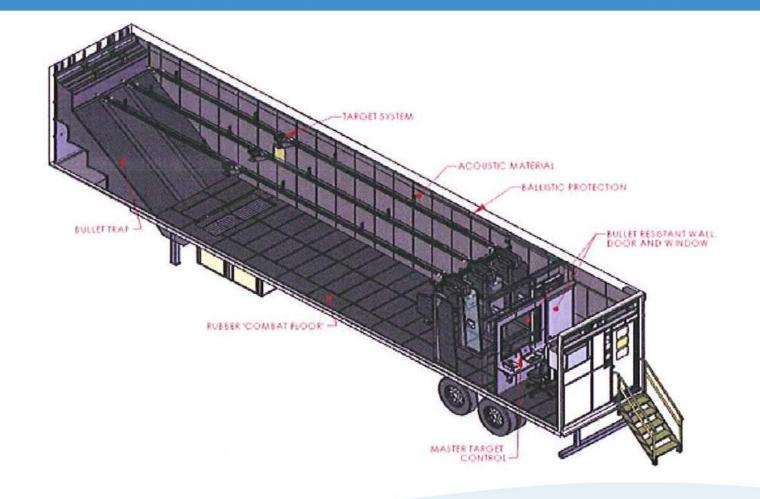

### HAMPTON VA

# 20-0268

#### Research Holdings, LLC 34 Research Drive

City Council September 23, 2020



# Application

### Use Permit for Indoor Shooting Range



# Site Location



# Zoning



# Future Land Use Plan

ruder

#### Business Industrial

Commander Shepard Blvd

the instance in the second

**Research Drive** 



SITE

**Business** 

Industrial

# Concept Site Plan



## Site Aerial



## Trailer Details



# Trailer Images



### Public Policy: Hampton Community Plan



Hampton Community Plan (2006, as amended)

Evaluate from regional, city, & neighborhood perspective

Efficient use of land

Strengthen older business/industrial areas

Support new & expanded businesses

### Shooting Range Conditions

- Issuance of Permit
- Anchoring
- Security
- Range Design & Operation
- Compliance with applicable laws



### Recommendation

Staff & PC Recommend Approval of: 20-0268 with 7 conditions