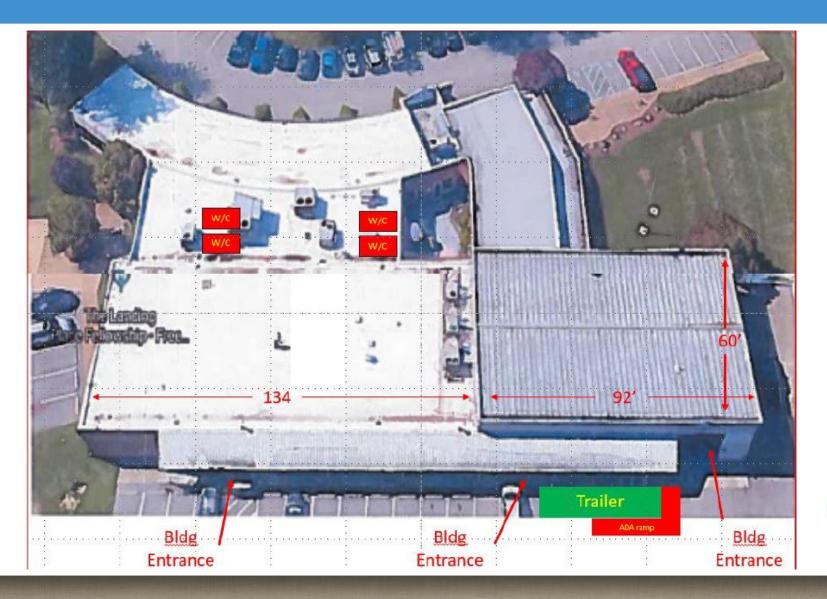

### HAMPTON VA

# 20-0268

#### Research Holdings, LLC 34 Research Drive

City Council September 23, 2020



# Application

### Use Permit for Indoor Shooting Range



# Site Location



# Zoning



# Future Land Use Plan

ruder

#### Business Industrial

Commander Shepard Blvd

the instance in the second

**Research Drive** 



SITE

**Business** 

Industrial

# Concept Site Plan



## Site Aerial



## Trailer Details



# Trailer Images



### Public Policy: Hampton Community Plan



Hampton Community Plan (2006, as amended)

Evaluate from regional, city, & neighborhood perspective

Efficient use of land

Strengthen older business/industrial areas

Support new & expanded businesses

### Shooting Range Conditions

- Issuance of Permit
- Anchoring
- Security
- Range Design & Operation
- Compliance with applicable laws



### Recommendation

Staff & PC Recommend Approval of: 20-0268 with 7 conditions