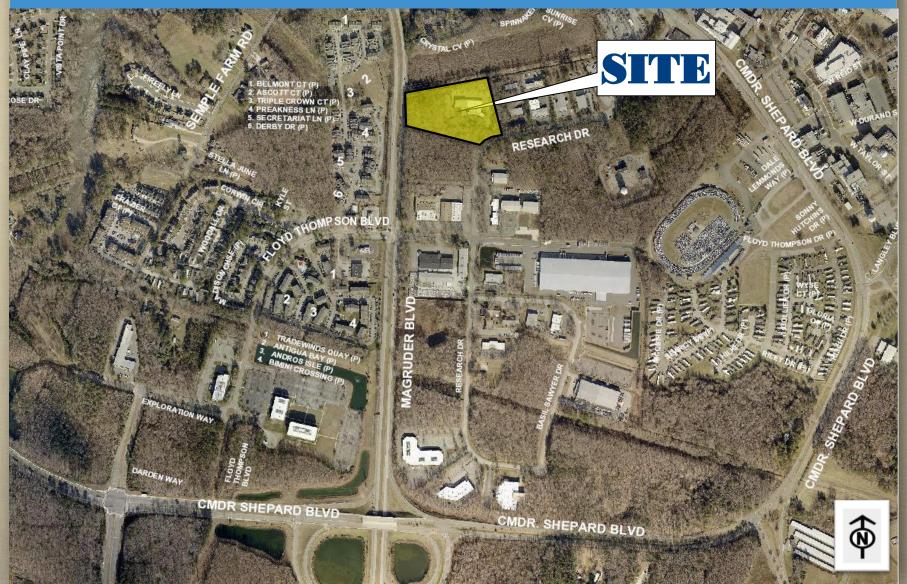

### HAMPTON VA

# 20-0268

#### Research Holdings, LLC 34 Research Drive

City Council September 23, 2020



# Application

### Use Permit for Indoor Shooting Range



# Site Location



# Zoning



# Future Land Use Plan

ruder

#### Business Industrial

Commander Shepard Blvd

the instance in the second

**Research Drive** 



SITE

**Business** 

Industrial

# Concept Site Plan



## Site Aerial



## Trailer Details



# Trailer Images



### Public Policy: Hampton Community Plan



Hampton Community Plan (2006, as amended)

Evaluate from regional, city, & neighborhood perspective

Efficient use of land

Strengthen older business/industrial areas

Support new & expanded businesses

### Shooting Range Conditions

- Issuance of Permit
- Anchoring
- Security
- Range Design & Operation
- Compliance with applicable laws



### Recommendation

Staff & PC Recommend Approval of: 20-0268 with 7 conditions