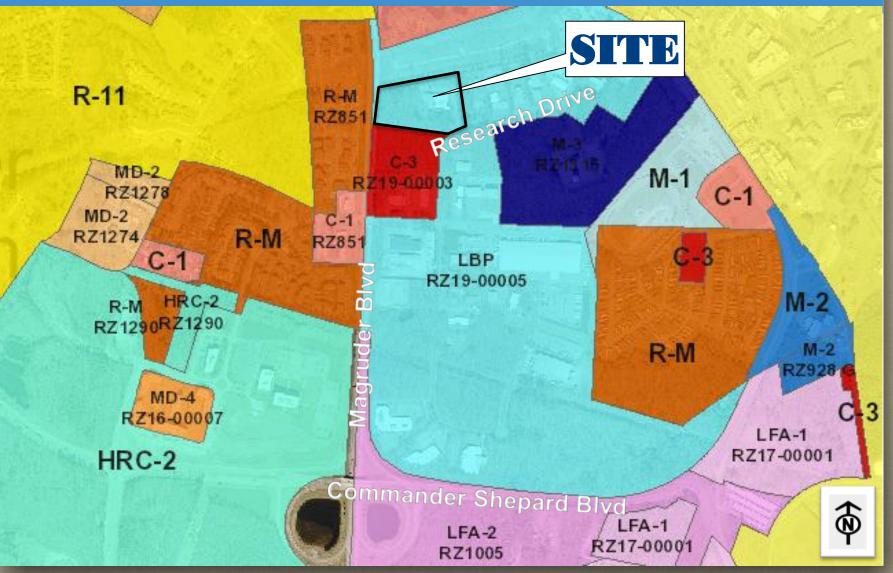

# Zoning

#### Business Industrial

Commander Shepard Blvd

the instance in the second

**Research Drive** 

SITE

**Business** 

Industrial