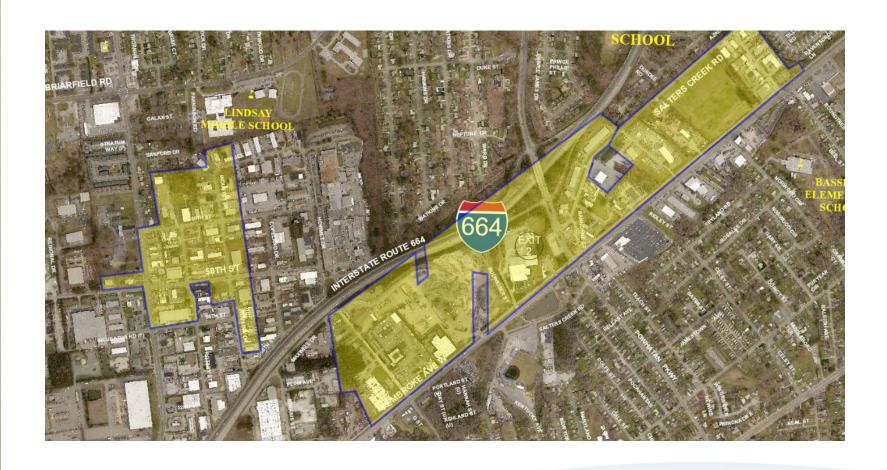

# HAMPTON VA

Item #20-0287

# Light Manufacturing District Uses

City Council October 14, 2020



#### **Manufacturing Districts & Parks**

- M-1 Limited Manufacturing
- M-2 Light Manufacturing
- M-3 Heavy Manufacturing
- Hampton Roads Center Districts (special district)
- Langley Business Park (special district)

#### **Proposal**

- Added to M-2
  - By right
    - Office, laboratory or research
    - Manufacturing/processing/treatment1
    - Utility infrastructure to house a government function
  - With a Use Permit
    - railroad track spur

## **Impacted Areas**



## **Impacted Areas**



# **Impacted Area**



# **Impacted Area**



# **Impacted Area**



#### **Analysis**

- Manufacturing/processing/treatment 1
  - aircraft and spacecraft (including component parts)
  - photographic and metering equipment
  - optical and musical instruments
  - watches and clocks
  - machines (including component parts)
  - electronic equipment (including parts such as coils, thermostats, heaters, generators but excluding heavy parts such as electrical power generation components)
  - firearms (excluding ammunitions and explosives)
  - machinery and hardware
  - bakery and dairy products
  - clothing and textiles
  - furniture and light wood products

# **Analysis**

|                                                                 | M-1 | M-2 | M-3 | HRC-1 | HRC-2 | HRC-3 | LBP |
|--------------------------------------------------