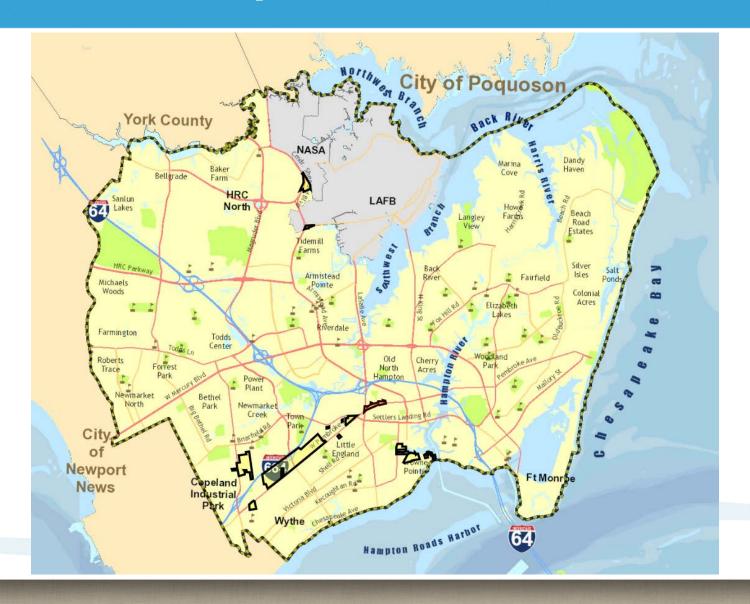

# HAMPTON VA

Item #20-0287

# Light Manufacturing District Uses

City Council October 14, 2020



#### **Manufacturing Districts & Parks**

- M-1 Limited Manufacturing
- M-2 Light Manufacturing
- M-3 Heavy Manufacturing
- Hampton Roads Center Districts (special district)
- Langley Business Park (special district)

#### **Proposal**

- Added to M-2
  - By right
    - Office, laboratory or research
    - Manufacturing/processing/treatment1
    - Utility infrastructure to house a government function
  - With a Use Permit
    - railroad track spur

## **Impacted Areas**



## **Impacted Areas**



# **Impacted Area**



# **Impacted Area**



# **Impacted Area**



#### **Analysis**

- Manufacturing/processing/treatment 1
  - aircraft and spacecraft (including component parts)
  - photographic and metering equipment
  - optical and musical instruments
  - watches and clocks
  - machines (including component parts)
  - electronic equipment (including parts such as coils, thermostats, heaters, generators but excluding heavy parts such as electrical power generation components)
  - firearms (excluding ammunitions and explosives)
  - machinery and hardware
  - bakery and dairy products
  - clothing and textiles
  - furniture and light wood products

# **Analysis**

|                                                                 | M-1 | M-2 | M-3 | HRC-1 | HR