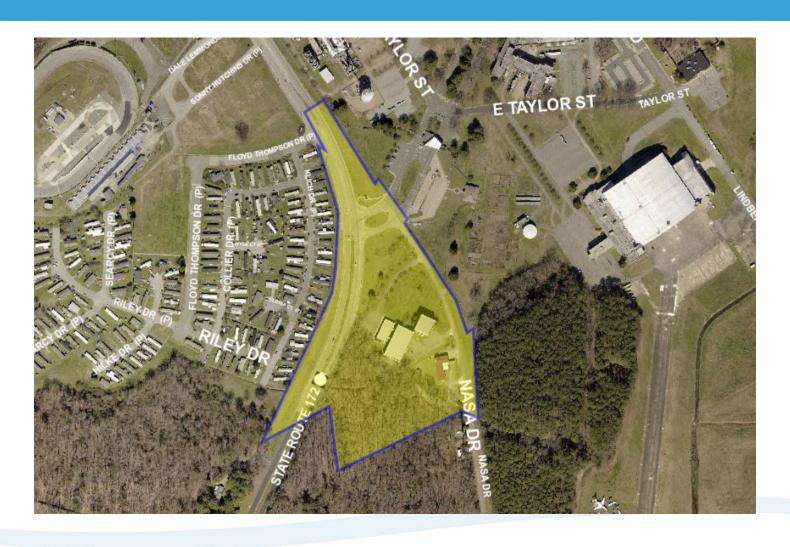

# HAMPTON VA

Item #20-0287

# Light Manufacturing District Uses

City Council October 14, 2020



#### **Manufacturing Districts & Parks**

- M-1 Limited Manufacturing
- M-2 Light Manufacturing
- M-3 Heavy Manufacturing
- Hampton Roads Center Districts (special district)
- Langley Business Park (special district)

#### **Proposal**

- Added to M-2
  - By right
    - Office, laboratory or research
    - Manufacturing/processing/treatment1
    - Utility infrastructure to house a government function
  - With a Use Permit
    - railroad track spur

## **Impacted Areas**



## **Impacted Areas**



# **Impacted Area**



# **Impacted Area**



# **Impacted Area**



#### **Analysis**

- Manufacturing/processing/treatment 1
  - aircraft and spacecraft (including component parts)
  - photographic and metering equipment
  - optical and musical instruments
  - watches and clocks
  - machines (including component parts)
  - electronic equipment (including parts such as coils, thermostats, heaters, generators but excluding heavy parts such as electrical power generation components)
  - firearms (excluding ammunitions and explosives)
  - machinery and hardware
  - bakery and dairy products
  - clothing and textiles
  - furniture and light wood products

# **Analysis**

|                                                                 | M-1 | M-2 | M-3 | HRC-1 | HRC-2 | HRC-3 | LBP |
|-----------------------------------------------------------------|-----|-