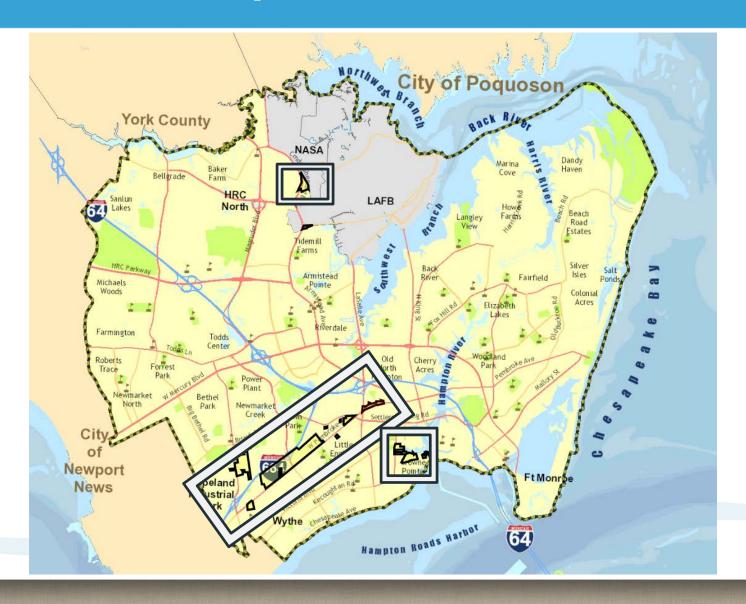

# HAMPTON VA

Item #20-0287

# Light Manufacturing District Uses

City Council October 14, 2020



#### **Manufacturing Districts & Parks**

- M-1 Limited Manufacturing
- M-2 Light Manufacturing
- M-3 Heavy Manufacturing
- Hampton Roads Center Districts (special district)
- Langley Business Park (special district)

#### **Proposal**

- Added to M-2
  - By right
    - Office, laboratory or research
    - Manufacturing/processing/treatment1
    - Utility infrastructure to house a government function
  - With a Use Permit
    - railroad track spur

## **Impacted Areas**



## **Impacted Areas**



# **Impacted Area**



# **Impacted Area**



# **Impacted Area**



#### **Analysis**

- Manufacturing/processing/treatment 1
  - aircraft and spacecraft (including component parts)
  - photographic and metering equipment
  - optical and musical instruments
  - watches and clocks
  - machines (including component parts)
  - electronic equipment (including parts such as coils, thermostats, heaters, generators but excluding heavy parts such as electrical power generation components)
  - firearms (excluding ammunitions and explosives)
  - machinery and hardware
  - bakery and dairy products
  - clothing and textiles
  - furniture and light wood products

# **Analysis**

|                                                                 | M-1 | M-2 | M-3 | HRC-1 | HRC-2 | HRC-3 | LBP |
|----