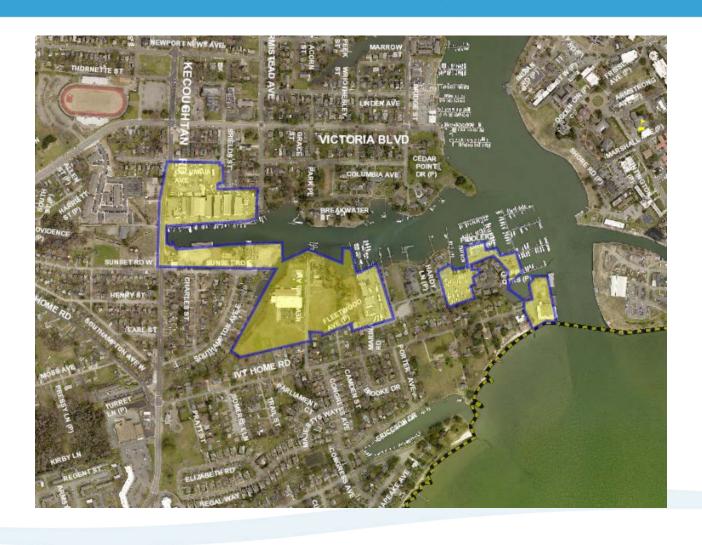

# HAMPTON VA

Item #20-0287

# Light Manufacturing District Uses

City Council October 14, 2020



#### **Manufacturing Districts & Parks**

- M-1 Limited Manufacturing
- M-2 Light Manufacturing
- M-3 Heavy Manufacturing
- Hampton Roads Center Districts (special district)
- Langley Business Park (special district)

#### **Proposal**

- Added to M-2
  - By right
    - Office, laboratory or research
    - Manufacturing/processing/treatment1
    - Utility infrastructure to house a government function
  - With a Use Permit
    - railroad track spur

## **Impacted Areas**



## **Impacted Areas**



# **Impacted Area**



# **Impacted Area**



# **Impacted Area**



#### **Analysis**

- Manufacturing/processing/treatment 1
  - aircraft and spacecraft (including component parts)
  - photographic and metering equipment
  - optical and musical instruments
  - watches and clocks
  - machines (including component parts)
  - electronic equipment (including parts such as coils, thermostats, heaters, generators but excluding heavy parts such as electrical power generation components)
  - firearms (excluding ammunitions and explosives)
  - machinery and hardware
  - bakery and dairy products
  - clothing and textiles
  - furniture and light wood products

# **Analysis**

|                                                                 | M-1 | M-2 | M-3 | HRC-1 | HRC-2 | HRC-3 | LBP |
|---------------------------