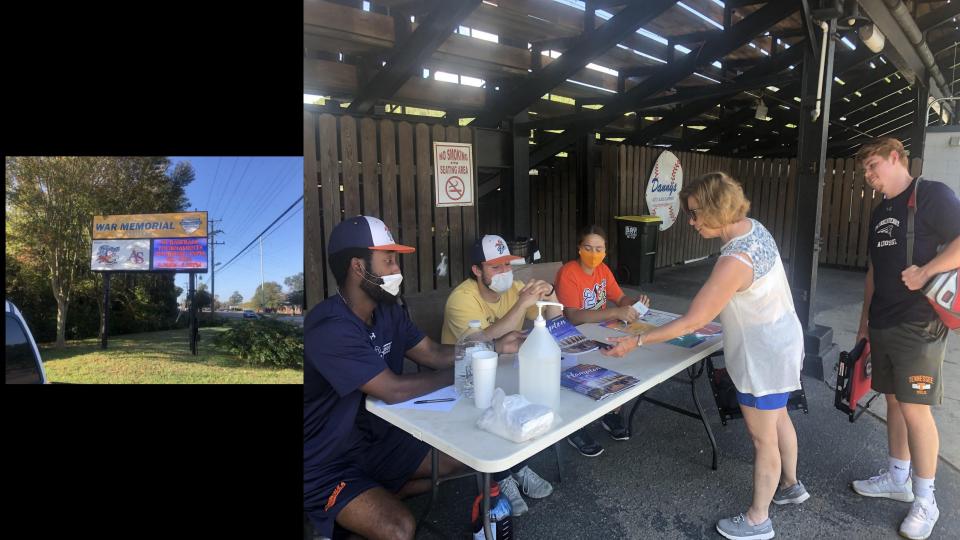

## Peninsula Pilots CPL Season

- 20 Game Schedule
- 10 CPL Home Games
- 8 Exhibition Home Games
- 25% Stadium Occupancy
- Averaged 600 Fans a game