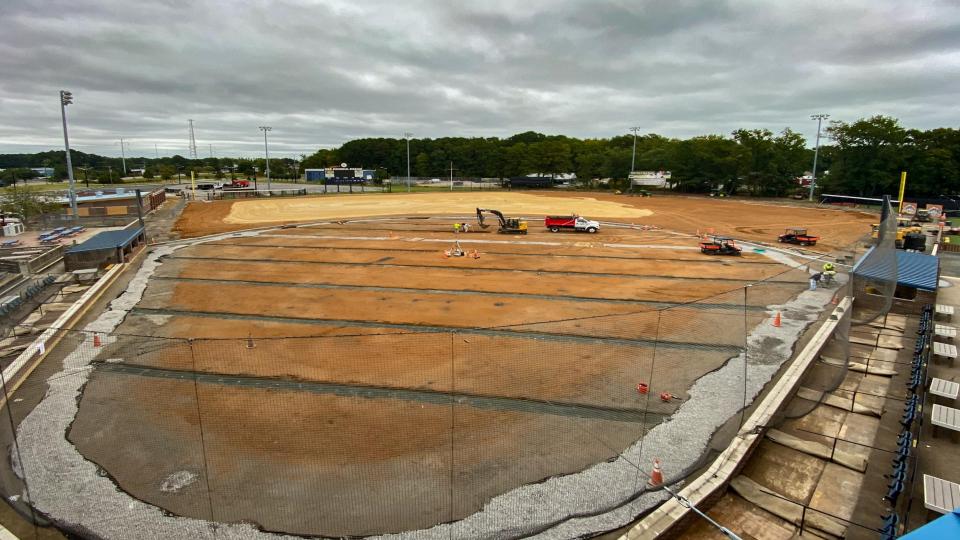

## Travel Baseball at War Memorial

- Virginia Baseball Tournaments
- Perfect Game
- Impact Baseball
- Dynamic Baseball
- Prep Baseball Report
- Coastal VA Baseball

## Teams Played at War Memorial

- 5 Star Carolina
- Complete Game Academy (PA)
- API Academy (MD)
- Patriots Baseball (NC)
- MVP Prime (Fairfax)
- Boston Blue Jays
- Pittsburgh Spikes
- 5 Star Carolina
- Gametime Prospects (NC)

- Diamond Elite (Ashburn)
- Team C35 (NC)
- MPH 101 (Mechanicsville)
- Mt. Airy Bulldogs (MD)
- Powerballers (PA)
- Central Penn Renegades (PA)
- ream Elite National (GA)
- Team TCP (MD)
- AP 17u Eagles (MD)

## Peninsula Pilots CPL Season

- 20 Game Schedule
- 10 CPL Home Games
- 8 Exhibition Home Games
- 25% Stadium Occupancy
- Averaged 600 Fans a game



## Rental of War Memoria