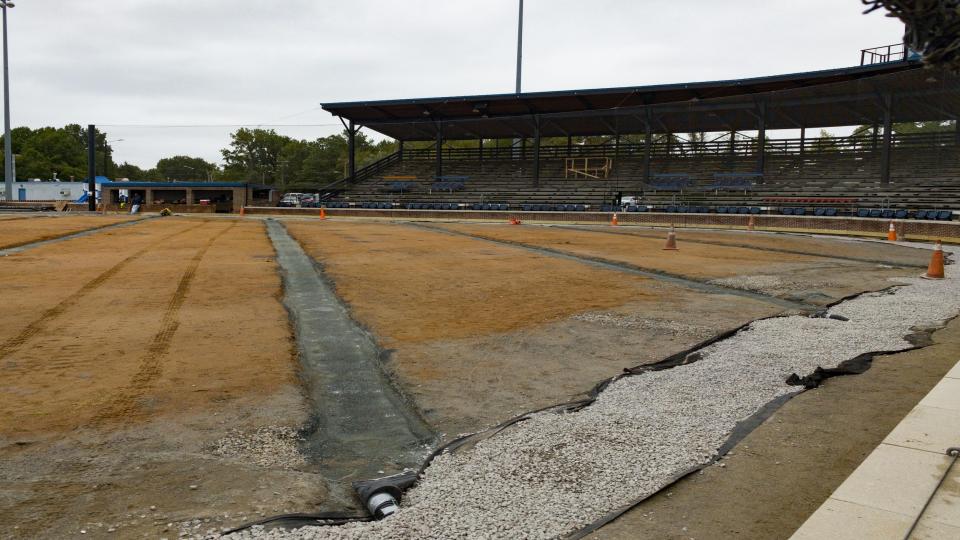

## Travel Baseball at War Memorial

- Virginia Baseball Tournaments
- Perfect Game
- Impact Baseball
- Dynamic Baseball
- Prep Baseball Report
- Coastal VA Baseball

## Teams Played at War Memorial

- 5 Star Carolina
- Complete Game Academy (PA)
- API Academy (MD)
- Patriots Baseball (NC)
- MVP Prime (Fairfax)
- Boston Blue Jays
- Pittsburgh Spikes
- 5 Star Carolina
- Gametime Prospects (NC)

- Diamond Elite (Ashburn)
- Team C35 (NC)
- MPH 101 (Mechanicsville)
- Mt. Airy Bulldogs (MD)
- Powerballers (PA)
- Central Penn Renegades (PA)
- ream Elite National (GA)
- Team TCP (MD)
- AP 17u Eagles (MD)

## Peninsula Pilots CPL Season

- 20 Game Schedule
- 10 CPL Home Games
- 8 Exhibition Home Games
- 25% Stadium Occupancy
- Averaged 600 Fans a game



## Rental of War Memorial