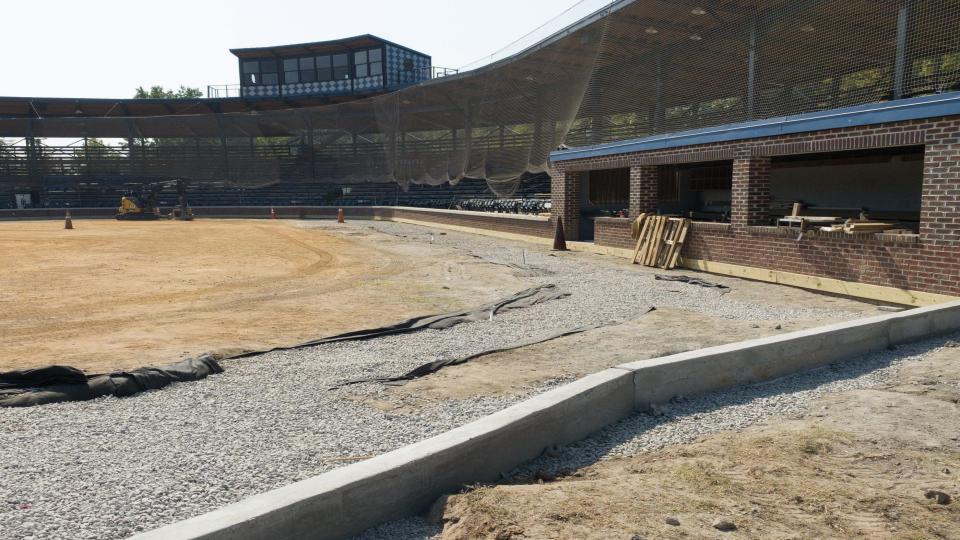

## Travel Baseball at War Memorial

- Virginia Baseball Tournaments
- Perfect Game
- Impact Baseball
- Dynamic Baseball
- Prep Baseball Report
- Coastal VA Baseball

## Teams Played at War Memorial

- 5 Star Carolina
- Complete Game Academy (PA)
- API Academy (MD)
- Patriots Baseball (NC)
- MVP Prime (Fairfax)
- Boston Blue Jays
- Pittsburgh Spikes
- 5 Star Carolina
- Gametime Prospects (NC)

- Diamond Elite (Ashburn)
- Team C35 (NC)
- MPH 101 (Mechanicsville)
- Mt. Airy Bulldogs (MD)
- Powerballers (PA)
- Central Penn Renegades (PA)
- ream Elite National (GA)
- Team TCP (MD)
- AP 17u Eagles (MD)

## Peninsula Pilots CPL Season

- 20 Game Schedule
- 10 CPL Home Games
- 8 Exhibition Home Games
- 25% Stadium Occupancy
- Averaged 600 Fans a game



## Rental of War Memorial Stad