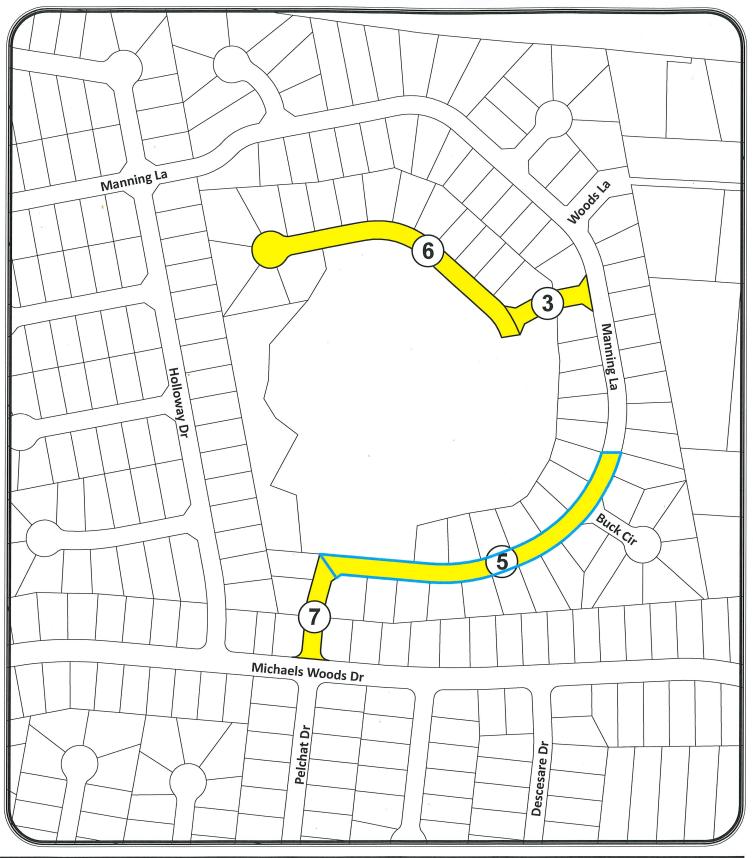

### REQUEST FOR STREET ADDITIONS AND DELETIONS FOR STREET PAYMENTS

SECTION 33.2-319 CODE OF VIRGINIA

Center Line Miles: 0.83
Lane Miles: 1.66

MUNICIPALITY: \_CITY OF HAMPTON\_

|                                  | TEI               |                                                                                                                                                                                                                                                                                                                                                                                                                                                                                                                                                                                                                                                                                                                                                                                                                                                                                                                                                                                                                                                                                                                                                                                                                                                                                                                                                                                                                                                                                                                                                                                                                                                                                                                                                                                                                                                                                                                                                                                                                                                                                                                                |                        |                          |                          |                    |               |                                        |
|----------------------------------|-------------------|--------------------------------------------------------------------------------------------------------------------------------------------------------------------------------------------------------------------------------------------------------------------------------------------------------------------------------------------------------------------------------------------------------------------------------------------------------------------------------------------------------------------------------------------------------------------------------------------------------------------------------------------------------------------------------------------------------------------------------------------------------------------------------------------------------------------------------------------------------------------------------------------------------------------------------------------------------------------------------------------------------------------------------------------------------------------------------------------------------------------------------------------------------------------------------------------------------------------------------------------------------------------------------------------------------------------------------------------------------------------------------------------------------------------------------------------------------------------------------------------------------------------------------------------------------------------------------------------------------------------------------------------------------------------------------------------------------------------------------------------------------------------------------------------------------------------------------------------------------------------------------------------------------------------------------------------------------------------------------------------------------------------------------------------------------------------------------------------------------------------------------|------------------------|--------------------------|--------------------------|--------------------|---------------|----------------------------------------|
| STREET NAME<br>ROUTE NUMBER<br>* | FROM              | ТО                                                                                                                                                                                                                                                                                                                                                                                                                                                                                                                                                                                                                                                                                                                                                                                                                                                                                                                                                                                                                                                                                                                                                                                                                                                                                                                                                                                                                                                                                                                                                                                                                                                                                                                                                                                                                                                                                                                                                                                                                                                                                                                             | R/W<br>WIDTH<br>(FEET) | PAVEMENT<br>WIDTH (FEET) | CENTER-<br>LANE<br>MILES | NUMBER OF<br>LANES | LANE<br>MILES | FUNC.<br>CLASS.<br>(T&MPD<br>USE ONLY) |
| (1) CLEMWOOD<br>PKWY             | FOX HILL RD       | DEAD END                                                                                                                                                                                                                                                                                                                                                                                                                                                                                                                                                                                                                                                                                                                                                                                                                                                                                                                                                                                                                                                                                                                                                                                                                                                                                                                                                                                                                                                                                                                                                                                                                                                                                                                                                                                                                                                                                                                                                                                                                                                                                                                       | 50                     | 32                       | 0.13                     | 2                  | 0.26          |                                        |
| (2) COMMERCE DR                  | MERCURY BLVD W    | CONVENTION DR                                                                                                                                                                                                                                                                                                                                                                                                                                                                                                                                                                                                                                                                                                                                                                                                                                                                                                                                                                                                                                                                                                                                                                                                                                                                                                                                                                                                                                                                                                                                                                                                                                                                                                                                                                                                                                                                                                                                                                                                                                                                                                                  | VAR                    | 28                       | 0.17                     | 2                  | 0.34          |                                        |
| (3) DEBORAH RD                   | MANNING LA        | MICHAEL SELBY DR                                                                                                                                                                                                                                                                                                                                                                                                                                                                                                                                                                                                                                                                                                                                                                                                                                                                                                                                                                                                                                                                                                                                                                                                                                                                                                                                                                                                                                                                                                                                                                                                                                                                                                                                                                                                                                                                                                                                                                                                                                                                                                               | 50                     | 32                       | 0.04                     | 2                  | 0.08          |                                        |
| (4) HARMONY CT                   | PLEASANT WAY      | CUL-DE-SAC                                                                                                                                                                                                                                                                                                                                                                                                                                                                                                                                                                                                                                                                                                                                                                                                                                                                                                                                                                                                                                                                                                                                                                                                                                                                                                                                                                                                                                                                                                                                                                                                                                                                                                                                                                                                                                                                                                                                                                                                                                                                                                                     | 50                     | 31                       | 0.05                     |                    | 0.10          |                                        |
| (5) MANNING LA                   | 0.54 E UPLAND DR  | PELCHAT DR                                                                                                                                                                                                                                                                                                                                                                                                                                                                                                                                                                                                                                                                                                                                                                                                                                                                                                                                                                                                                                                                                                                                                                                                                                                                                                                                                                                                                                                                                                                                                                                                                                                                                                                                                                                                                                                                                                                                                                                                                                                                                                                     | 50                     | 32                       | 0.17                     | 2                  | 0.34          |                                        |
| (6) MICHAEL SELBY DR             | DEBORAH RD        | CUL-DE-SAC                                                                                                                                                                                                                                                                                                                                                                                                                                                                                                                                                                                                                                                                                                                                                                                                                                                                                                                                                                                                                                                                                                                                                                                                                                                                                                                                                                                                                                                                                                                                                                                                                                                                                                                                                                                                                                                                                                                                                                                                                                                                                                                     | 50                     | 32                       | 0.15                     | 2                  | 0.30          |                                        |
| (7) PELCHAT DR                   | MICHAELS WOODS DR | MANNING LA                                                                                                                                                                                                                                                                                                                                                                                                                                                                                                                                                                                                                                                                                                                                                                                                                                                                                                                                                                                                                                                                                                                                                                                                                                                                                                                                                                                                                                                                                                                                                                                                                                                                                                                                                                                                                                                                                                                                                                                                                                                                                                                     | 50                     | 32                       | 0.05                     | 2                  | 0.10          |                                        |
| (8) PLEASANT<br>WAY              | BUTLER FARM RD    | DEAD END                                                                                                                                                                                                                                                                                                                                                                                                                                                                                                                                                                                                                                                                                                                                                                                                                                                                                                                                                                                                                                                                                                                                                                                                                                                                                                                                                                                                                                                                                                                                                                                                                                                                                                                                                                                                                                                                                                                                                                                                                                                                                                                       | 60                     | 31                       | 0.07                     | 2                  | 0.14          |                                        |
|                                  |                   |                                                                                                                                                                                                                                                                                                                                                                                                                                                                                                                                                                                                                                                                                                                                                                                                                                                                                                                                                                                                                                                                                                                                                                                                                                                                                                                                                                                                                                                                                                                                                                                                                                                                                                                                                                                                                                                                                                                                                                                                                                                                                                                                |                        |                          |                          |                    |               |                                        |
|                                  | Þ                 |                                                                                                                                                                                                                                                                                                                                                                                                                                                                                                                                                                                                                                                                                                                                                                                                                                                                                                                                                                                                                                                                                                                                                                                                                                                                                                                                                                                                                                                                                                                                                                                                                                                                                                                                                                                                                                                                                                                                                                                                                                                                                                                                |                        |                          |                          |                    |               |                                        |
|                                  |                   |                                                                                                                                                                                                                                                                                                                                                                                                                                                                                                                                                                                                                                                                                                                                                                                                                                                                                                                                                                                                                                                                                                                                                                                                                                                                                                                                                                                                                                                                                                                                                                                                                                                                                                                                                                                                                                                                                                                                                                                                                                                                                                                                |                        |                          |                          |                    |               |                                        |
| ***                              |                   | The second secon |                        |                          | 7                        |                    |               |                                        |

| *Council Resolution and Map Attached               |                               |
|----------------------------------------------------|-------------------------------|
|                                                    | SIGNED                        |
|                                                    | AUTHORIZED VDOT OFFICIAL DATE |
| SIGNED                                             | •                             |
| MUNICIPAL OFFICIAL DATE                            | CLASSIFIED BY                 |
|                                                    | T&MPD ENGINEER DATE           |
| Submit to: District Point of Contact in triplicate |                               |