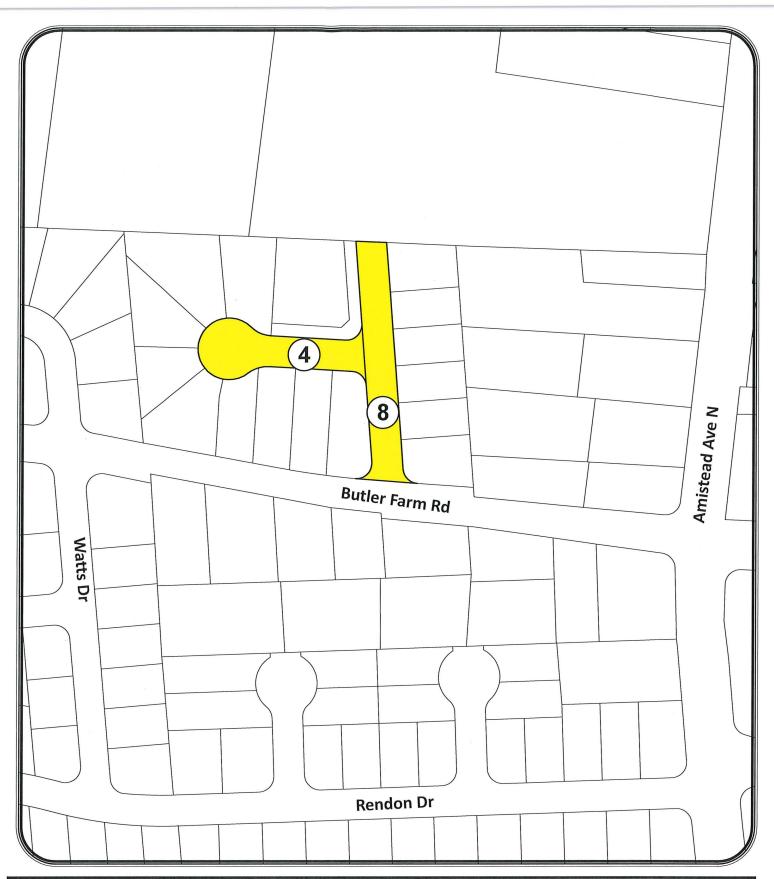

The **deletions** will be re-incorporated within two (2) segments shown on the **additions** form and, with the exceptions of <u>Commerce Dr.</u>, from W. Mercury Blvd. to Convention Dr., and the section of <u>Clemwood Pkwy</u>, from Fox Hill Rd to dead-end, the remaining street segments listed on the <u>Additions U-1 form</u> come from recently completed subdivisions. (after consulting with Joseph Wagner in PW Streets Division). The calculated revenue increase to the City will be approximately \$19,102 which is based upon a net increase of <u>1.50 lane miles</u> of new street segments, at a rate of \$12,734.62 per lane mile for Collector/Local streets (FY 2020 dollar amount).

### REQUEST FOR STREET ADDITIONS AND DELETIONS FOR STREET PAYMENTS

SECTION 33.2-319 CODE OF VIRGINIA

Center Line Miles: 0.83
Lane Miles: 1.66

MUNICIPALITY: \_CITY OF HAMPTON\_

|                                  | TEI               |                                                                                                                                                                                                                                                                                                                                                                                                                                                                                                                                                                                                                                                                                                                                                                                                                                                                                                                                                                                                                                                                                                                                                                                                                                                                                                                                                                                                                                                                                                                                                                                                                                                                                                                                                                                                                                                                                                                                                                                                                                                                                                                                |                        |                          |                          |                    |               |                                        |
|----------------------------------|-------------------|--------------------------------------------------------------------------------------------------------------------------------------------------------------------------------------------------------------------------------------------------------------------------------------------------------------------------------------------------------------------------------------------------------------------------------------------------------------------------------------------------------------------------------------------------------------------------------------------------------------------------------------------------------------------------------------------------------------------------------------------------------------------------------------------------------------------------------------------------------------------------------------------------------------------------------------------------------------------------------------------------------------------------------------------------------------------------------------------------------------------------------------------------------------------------------------------------------------------------------------------------------------------------------------------------------------------------------------------------------------------------------------------------------------------------------------------------------------------------------------------------------------------------------------------------------------------------------------------------------------------------------------------------------------------------------------------------------------------------------------------------------------------------------------------------------------------------------------------------------------------------------------------------------------------------------------------------------------------------------------------------------------------------------------------------------------------------------------------------------------------------------|------------------------|--------------------------|--------------------------|--------------------|---------------|----------------------------------------|
| STREET NAME<br>ROUTE NUMBER<br>* | FROM              | ТО                                                                                                                                                                                                                                                                                                                                                                                                                                                                                                                                                                                                                                                                                                                                                                                                                                                                                                                                                                                                                                                                                                                                                                                                                                                                                                                                                                                                                                                                                                                                                                                                                                                                                                                                                                                                                                                                                                                                                                                                                                                                                                                             | R/W<br>WIDTH<br>(FEET) | PAVEMENT<br>WIDTH (FEET) | CENTER-<br>LANE<br>MILES | NUMBER OF<br>LANES | LANE<br>MILES | FUNC.<br>CLASS.<br>(T&MPD<br>USE ONLY) |
| (1) CLEMWOOD<br>PKWY             | FOX HILL RD       | DEAD END                                                                                                                                                                                                                                                                                                                                                                                                                                                                                                                                                                                                                                                                                                                                                                                                                                                                                                                                                                                                                                                                                                                                                                                                                                                                                                                                                                                                                                                                                                                                                                                                                                                                                                                                                                                                                                                                                                                                                                                                                                                                                                                       | 50                     | 32                       | 0.13                     | 2                  | 0.26          |                                        |
| (2) COMMERCE DR                  | MERCURY BLVD W    | CONVENTION DR                                                                                                                                                                                                                                                                                                                                                                                                                                                                                                                                                                                                                                                                                                                                                                                                                                                                                                                                                                                                                                                                                                                                                                                                                                                                                                                                                                                                                                                                                                                                                                                                                                                                                                                                                                                                                                                                                                                                                                                                                                                                                                                  | VAR                    | 28                       | 0.17                     | 2                  | 0.34          |                                        |
| (3) DEBORAH RD                   | MANNING LA        | MICHAEL SELBY DR                                                                                                                                                                                                                                                                                                                                                                                                                                                                                                                                                                                                                                                                                                                                                                                                                                                                                                                                                                                                                                                                                                                                                                                                                                                                                                                                                                                                                                                                                                                                                                                                                                                                                                                                                                                                                                                                                                                                                                                                                                                                                                               | 50                     | 32                       | 0.04                     | 2                  | 0.08          |                                        |
| (4) HARMONY CT                   | PLEASANT WAY      | CUL-DE-SAC                                                                                                                                                                                                                                                                                                                                                                                                                                                                                                                                                                                                                                                                                                                                                                                                                                                                                                                                                                                                                                                                                                                                                                                                                                                                                                                                                                                                                                                                                                                                                                                                                                                                                                                                                                                                                                                                                                                                                                                                                                                                                                                     | 50                     | 31                       | 0.05                     |                    | 0.10          |                                        |
| (5) MANNING LA                   | 0.54 E UPLAND DR  | PELCHAT DR                                                                                                                                                                                                                                                                                                                                                                                                                                                                                                                                                                                                                                                                                                                                                                                                                                                                                                                                                                                                                                                                                                                                                                                                                                                                                                                                                                                                                                                                                                                                                                                                                                                                                                                                                                                                                                                                                                                                                                                                                                                                                                                     | 50                     | 32                       | 0.17                     | 2                  | 0.34          |                                        |
| (6) MICHAEL SELBY DR             | DEBORAH RD        | CUL-DE-SAC                                                                                                                                                                                                                                                                                                                                                                                                                                                                                                                                                                                                                                                                                                                                                                                                                                                                                                                                                                                                                                                                                                                                                                                                                                                                                                                                                                                                                                                                                                                                                                                                                                                                                                                                                                                                                                                                                                                                                                                                                                                                                                                     | 50                     | 32                       | 0.15                     | 2                  | 0.30          |                                        |
| (7) PELCHAT DR                   | MICHAELS WOODS DR | MANNING LA                                                                                                                                                                                                                                                                                                                                                                                                                                                                                                                                                                                                                                                                                                                                                                                                                                                                                                                                                                                                                                                                                                                                                                                                                                                                                                                                                                                                                                                                                                                                                                                                                                                                                                                                                                                                                                                                                                                                                                                                                                                                                                                     | 50                     | 32                       | 0.05                     | 2                  | 0.10          |                                        |
| (8) PLEASANT<br>WAY              | BUTLER FARM RD    | DEAD END                                                                                                                                                                                                                                                                                                                                                                                                                                                                                                                                                                                                                                                                                                                                                                                                                                                                                                                                                                                                                                                                                                                                                                                                                                                                                                                                                                                                                                                                                                                                                                                                                                                                                                                                                                                                                                                                                                                                                                                                                                                                                                                       | 60                     | 31                       | 0.07                     | 2                  | 0.14          |                                        |
|                                  |                   |                                                                                                                                                                                                                                                                                                                                                                                                                                                                                                                                                                                                                                                                                                                                                                                                                                                                                                                                                                                                                                                                                                                                                                                                                                                                                                                                                                                                                                                                                                                                                                                                                                                                                                                                                                                                                                                                                                                                                                                                                                                                                                                                |                        |                          |                          |                    |               |                                        |
|                                  | Þ                 |                                                                                                                                                                                                                                                                                                                                                                                                                                                                                                                                                                                                                                                                                                                                                                                                                                                                                                                                                                                                                                                                                                                                                                                                                                                                                                                                                                                                                                                                                                                                                                                                                                                                                                                                                                                                                                                                                                                                                                                                                                                                                                                                |                        |                          |                          |                    |               |                                        |
|                                  |                   |                                                                                                                                                                                                                                                                                                                                                                                                                                                                                                                                                                                                                                                                                                                                                                                                                                                                                                                                                                                                                                                                                                                                                                                                                                                                                                                                                                                                                                                                                                                                                                                                                                                                                                                                                                                                                                                                                                                                                                                                                                                                                                                                |                        |                          |                          |                    |               |                                        |
| ***                              |                   | The second secon |                        |                          | 7                        |                    |               |                                        |