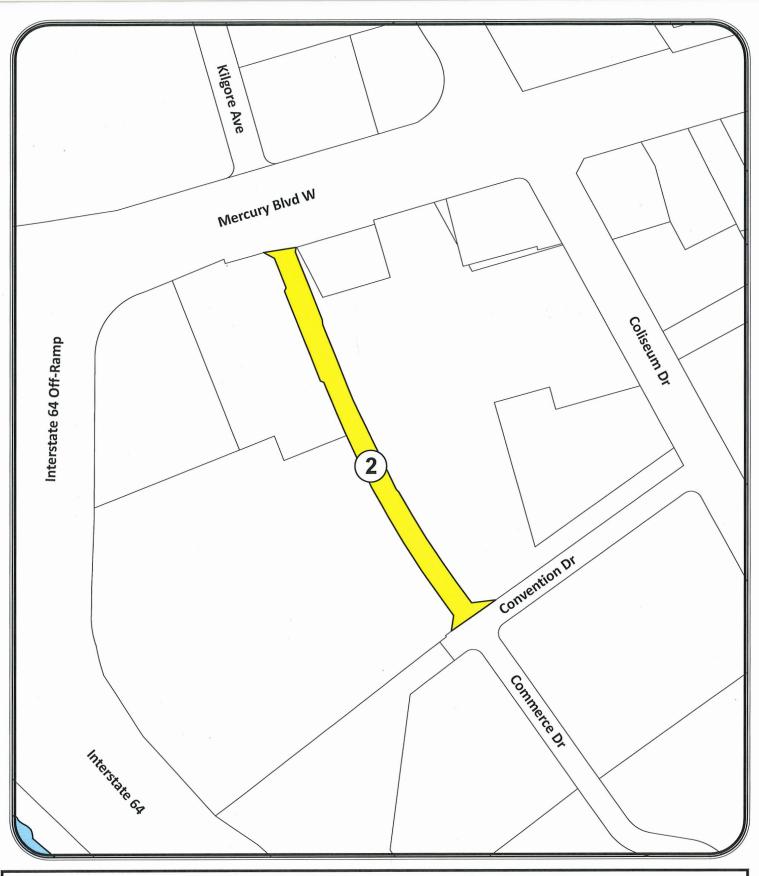

### REQUEST FOR STREET ADDITIONS AND DELETIONS FOR STREET PAYMENTS

SECTION 33.2-319 CODE OF VIRGINIA

Center Line Miles: 0.83
Lane Miles: 1.66

MUNICIPALITY: \_CITY OF HAMPTON\_

|                                  | TEI               |                                                                                                                                                                                                                                                                                                                                                                                                                                                                                                                                                                                                                                                                                                                                                                                                                                                                                                                                                                                                                                                                                                                                                                                                                                                                                                                                                                                                                                                                                                                                                                                                                                                                                                                                                                                                                                                                                                                                                                                                                                                                                                                                |                        |                          |                          |                    |               |                                        |
|----------------------------------|-------------------|--------------------------------------------------------------------------------------------------------------------------------------------------------------------------------------------------------------------------------------------------------------------------------------------------------------------------------------------------------------------------------------------------------------------------------------------------------------------------------------------------------------------------------------------------------------------------------------------------------------------------------------------------------------------------------------------------------------------------------------------------------------------------------------------------------------------------------------------------------------------------------------------------------------------------------------------------------------------------------------------------------------------------------------------------------------------------------------------------------------------------------------------------------------------------------------------------------------------------------------------------------------------------------------------------------------------------------------------------------------------------------------------------------------------------------------------------------------------------------------------------------------------------------------------------------------------------------------------------------------------------------------------------------------------------------------------------------------------------------------------------------------------------------------------------------------------------------------------------------------------------------------------------------------------------------------------------------------------------------------------------------------------------------------------------------------------------------------------------------------------------------|------------------------|--------------------------|--------------------------|--------------------|---------------|----------------------------------------|
| STREET NAME<br>ROUTE NUMBER<br>* | FROM              | ТО                                                                                                                                                                                                                                                                                                                                                                                                                                                                                                                                                                                                                                                                                                                                                                                                                                                                                                                                                                                                                                                                                                                                                                                                                                                                                                                                                                                                                                                                                                                                                                                                                                                                                                                                                                                                                                                                                                                                                                                                                                                                                                                             | R/W<br>WIDTH<br>(FEET) | PAVEMENT<br>WIDTH (FEET) | CENTER-<br>LANE<br>MILES | NUMBER OF<br>LANES | LANE<br>MILES | FUNC.<br>CLASS.<br>(T&MPD<br>USE ONLY) |
| (1) CLEMWOOD<br>PKWY             | FOX HILL RD       | DEAD END                                                                                                                                                                                                                                                                                                                                                                                                                                                                                                                                                                                                                                                                                                                                                                                                                                                                                                                                                                                                                                                                                                                                                                                                                                                                                                                                                                                                                                                                                                                                                                                                                                                                                                                                                                                                                                                                                                                                                                                                                                                                                                                       | 50                     | 32                       | 0.13                     | 2                  | 0.26          |                                        |
| (2) COMMERCE DR                  | MERCURY BLVD W    | CONVENTION DR                                                                                                                                                                                                                                                                                                                                                                                                                                                                                                                                                                                                                                                                                                                                                                                                                                                                                                                                                                                                                                                                                                                                                                                                                                                                                                                                                                                                                                                                                                                                                                                                                                                                                                                                                                                                                                                                                                                                                                                                                                                                                                                  | VAR                    | 28                       | 0.17                     | 2                  | 0.34          |                                        |
| (3) DEBORAH RD                   | MANNING LA        | MICHAEL SELBY DR                                                                                                                                                                                                                                                                                                                                                                                                                                                                                                                                                                                                                                                                                                                                                                                                                                                                                                                                                                                                                                                                                                                                                                                                                                                                                                                                                                                                                                                                                                                                                                                                                                                                                                                                                                                                                                                                                                                                                                                                                                                                                                               | 50                     | 32                       | 0.04                     | 2                  | 0.08          |                                        |
| (4) HARMONY CT                   | PLEASANT WAY      | CUL-DE-SAC                                                                                                                                                                                                                                                                                                                                                                                                                                                                                                                                                                                                                                                                                                                                                                                                                                                                                                                                                                                                                                                                                                                                                                                                                                                                                                                                                                                                                                                                                                                                                                                                                                                                                                                                                                                                                                                                                                                                                                                                                                                                                                                     | 50                     | 31                       | 0.05                     |                    | 0.10          |                                        |
| (5) MANNING LA                   | 0.54 E UPLAND DR  | PELCHAT DR                                                                                                                                                                                                                                                                                                                                                                                                                                                                                                                                                                                                                                                                                                                                                                                                                                                                                                                                                                                                                                                                                                                                                                                                                                                                                                                                                                                                                                                                                                                                                                                                                                                                                                                                                                                                                                                                                                                                                                                                                                                                                                                     | 50                     | 32                       | 0.17                     | 2                  | 0.34          |                                        |
| (6) MICHAEL SELBY DR             | DEBORAH RD        | CUL-DE-SAC                                                                                                                                                                                                                                                                                                                                                                                                                                                                                                                                                                                                                                                                                                                                                                                                                                                                                                                                                                                                                                                                                                                                                                                                                                                                                                                                                                                                                                                                                                                                                                                                                                                                                                                                                                                                                                                                                                                                                                                                                                                                                                                     | 50                     | 32                       | 0.15                     | 2                  | 0.30          |                                        |
| (7) PELCHAT DR                   | MICHAELS WOODS DR | MANNING LA                                                                                                                                                                                                                                                                                                                                                                                                                                                                                                                                                                                                                                                                                                                                                                                                                                                                                                                                                                                                                                                                                                                                                                                                                                                                                                                                                                                                                                                                                                                                                                                                                                                                                                                                                                                                                                                                                                                                                                                                                                                                                                                     | 50                     | 32                       | 0.05                     | 2                  | 0.10          |                                        |
| (8) PLEASANT<br>WAY              | BUTLER FARM RD    | DEAD END                                                                                                                                                                                                                                                                                                                                                                                                                                                                                                                                                                                                                                                                                                                                                                                                                                                                                                                                                                                                                                                                                                                                                                                                                                                                                                                                                                                                                                                                                                                                                                                                                                                                                                                                                                                                                                                                                                                                                                                                                                                                                                                       | 60                     | 31                       | 0.07                     | 2                  | 0.14          |                                        |
|                                  |                   |                                                                                                                                                                                                                                                                                                                                                                                                                                                                                                                                                                                                                                                                                                                                                                                                                                                                                                                                                                                                                                                                                                                                                                                                                                                                                                                                                                                                                                                                                                                                                                                                                                                                                                                                                                                                                                                                                                                                                                                                                                                                                                                                |                        |                          |                          |                    |               |                                        |
|                                  | Þ                 |                                                                                                                                                                                                                                                                                                                                                                                                                                                                                                                                                                                                                                                                                                                                                                                                                                                                                                                                                                                                                                                                                                                                                                                                                                                                                                                                                                                                                                                                                                                                                                                                                                                                                                                                                                                                                                                                                                                                                                                                                                                                                                                                |                        |                          |                          |                    |               |                                        |
|                                  |                   |                                                                                                                                                                                                                                                                                                                                                                                                                                                                                                                                                                                                                                                                                                                                                                                                                                                                                                                                                                                                                                                                                                                                                                                                                                                                                                                                                                                                                                                                                                                                                                                                                                                                                                                                                                                                                                                                                                                                                                                                                                                                                                                                |                        |                          |                          |                    |               |                                        |
| ***                              |                   | The second secon |                        |                          | 7                        |                    |               |                                        |