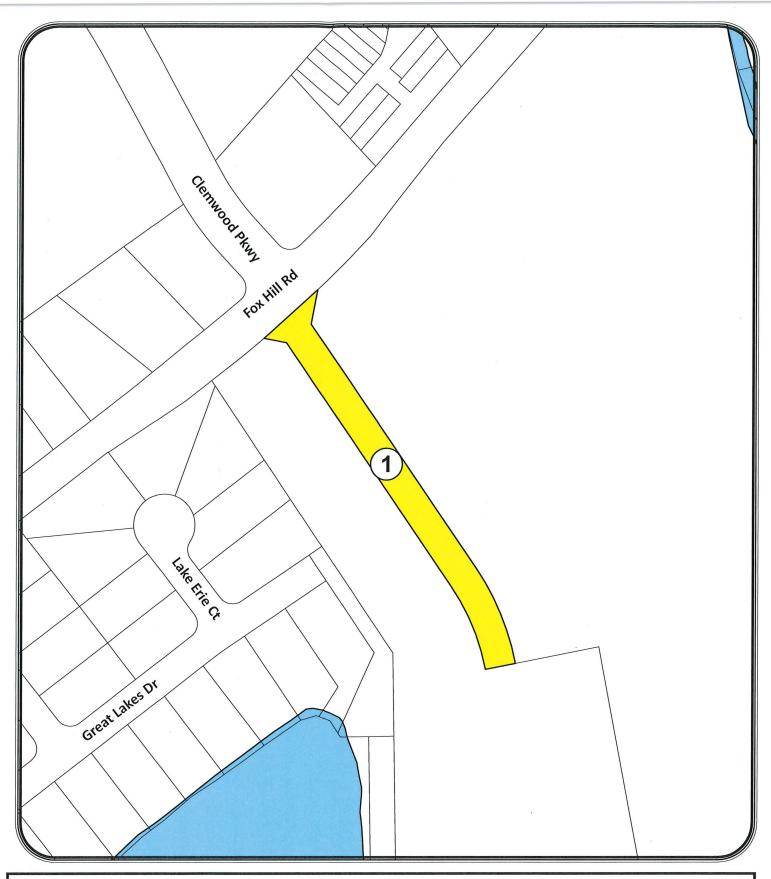

### REQUEST FOR STREET ADDITIONS AND DELETIONS FOR STREET PAYMENTS

SECTION 33.2-319 CODE OF VIRGINIA

Center Line Miles: 0.83
Lane Miles: 1.66

MUNICIPALITY: \_CITY OF HAMPTON\_

|                                  | TEI               |                                                                                                                                                                                                                                                                                                                                                                                                                                                                                                                                                                                                                                                                                                                                                                                                                                                                                                                                                                                                                                                                                                                                                                                                                                                                                                                                                                                                                                                                                                                                                                                                                                                                                                                                                                                                                                                                                                                                                                                                                                                                                                                                |                        |                          |                          |                    |               |                                        |
|----------------------------------|-------------------|--------------------------------------------------------------------------------------------------------------------------------------------------------------------------------------------------------------------------------------------------------------------------------------------------------------------------------------------------------------------------------------------------------------------------------------------------------------------------------------------------------------------------------------------------------------------------------------------------------------------------------------------------------------------------------------------------------------------------------------------------------------------------------------------------------------------------------------------------------------------------------------------------------------------------------------------------------------------------------------------------------------------------------------------------------------------------------------------------------------------------------------------------------------------------------------------------------------------------------------------------------------------------------------------------------------------------------------------------------------------------------------------------------------------------------------------------------------------------------------------------------------------------------------------------------------------------------------------------------------------------------------------------------------------------------------------------------------------------------------------------------------------------------------------------------------------------------------------------------------------------------------------------------------------------------------------------------------------------------------------------------------------------------------------------------------------------------------------------------------------------------|------------------------|--------------------------|--------------------------|--------------------|---------------|----------------------------------------|
| STREET NAME<br>ROUTE NUMBER<br>* | FROM              | ТО                                                                                                                                                                                                                                                                                                                                                                                                                                                                                                                                                                                                                                                                                                                                                                                                                                                                                                                                                                                                                                                                                                                                                                                                                                                                                                                                                                                                                                                                                                                                                                                                                                                                                                                                                                                                                                                                                                                                                                                                                                                                                                                             | R/W<br>WIDTH<br>(FEET) | PAVEMENT<br>WIDTH (FEET) | CENTER-<br>LANE<br>MILES | NUMBER OF<br>LANES | LANE<br>MILES | FUNC.<br>CLASS.<br>(T&MPD<br>USE ONLY) |
| (1) CLEMWOOD<br>PKWY             | FOX HILL RD       | DEAD END                                                                                                                                                                                                                                                                                                                                                                                                                                                                                                                                                                                                                                                                                                                                                                                                                                                                                                                                                                                                                                                                                                                                                                                                                                                                                                                                                                                                                                                                                                                                                                                                                                                                                                                                                                                                                                                                                                                                                                                                                                                                                                                       | 50                     | 32                       | 0.13                     | 2                  | 0.26          |                                        |
| (2) COMMERCE DR                  | MERCURY BLVD W    | CONVENTION DR                                                                                                                                                                                                                                                                                                                                                                                                                                                                                                                                                                                                                                                                                                                                                                                                                                                                                                                                                                                                                                                                                                                                                                                                                                                                                                                                                                                                                                                                                                                                                                                                                                                                                                                                                                                                                                                                                                                                                                                                                                                                                                                  | VAR                    | 28                       | 0.17                     | 2                  | 0.34          |                                        |
| (3) DEBORAH RD                   | MANNING LA        | MICHAEL SELBY DR                                                                                                                                                                                                                                                                                                                                                                                                                                                                                                                                                                                                                                                                                                                                                                                                                                                                                                                                                                                                                                                                                                                                                                                                                                                                                                                                                                                                                                                                                                                                                                                                                                                                                                                                                                                                                                                                                                                                                                                                                                                                                                               | 50                     | 32                       | 0.04                     | 2                  | 0.08          |                                        |
| (4) HARMONY CT                   | PLEASANT WAY      | CUL-DE-SAC                                                                                                                                                                                                                                                                                                                                                                                                                                                                                                                                                                                                                                                                                                                                                                                                                                                                                                                                                                                                                                                                                                                                                                                                                                                                                                                                                                                                                                                                                                                                                                                                                                                                                                                                                                                                                                                                                                                                                                                                                                                                                                                     | 50                     | 31                       | 0.05                     |                    | 0.10          |                                        |
| (5) MANNING LA                   | 0.54 E UPLAND DR  | PELCHAT DR                                                                                                                                                                                                                                                                                                                                                                                                                                                                                                                                                                                                                                                                                                                                                                                                                                                                                                                                                                                                                                                                                                                                                                                                                                                                                                                                                                                                                                                                                                                                                                                                                                                                                                                                                                                                                                                                                                                                                                                                                                                                                                                     | 50                     | 32                       | 0.17                     | 2                  | 0.34          |                                        |
| (6) MICHAEL SELBY DR             | DEBORAH RD        | CUL-DE-SAC                                                                                                                                                                                                                                                                                                                                                                                                                                                                                                                                                                                                                                                                                                                                                                                                                                                                                                                                                                                                                                                                                                                                                                                                                                                                                                                                                                                                                                                                                                                                                                                                                                                                                                                                                                                                                                                                                                                                                                                                                                                                                                                     | 50                     | 32                       | 0.15                     | 2                  | 0.30          |                                        |
| (7) PELCHAT DR                   | MICHAELS WOODS DR | MANNING LA                                                                                                                                                                                                                                                                                                                                                                                                                                                                                                                                                                                                                                                                                                                                                                                                                                                                                                                                                                                                                                                                                                                                                                                                                                                                                                                                                                                                                                                                                                                                                                                                                                                                                                                                                                                                                                                                                                                                                                                                                                                                                                                     | 50                     | 32                       | 0.05                     | 2                  | 0.10          |                                        |
| (8) PLEASANT<br>WAY              | BUTLER FARM RD    | DEAD END                                                                                                                                                                                                                                                                                                                                                                                                                                                                                                                                                                                                                                                                                                                                                                                                                                                                                                                                                                                                                                                                                                                                                                                                                                                                                                                                                                                                                                                                                                                                                                                                                                                                                                                                                                                                                                                                                                                                                                                                                                                                                                                       | 60                     | 31                       | 0.07                     | 2                  | 0.14          |                                        |
|                                  |                   |                                                                                                                                                                                                                                                                                                                                                                                                                                                                                                                                                                                                                                                                                                                                                                                                                                                                                                                                                                                                                                                                                                                                                                                                                                                                                                                                                                                                                                                                                                                                                                                                                                                                                                                                                                                                                                                                                                                                                                                                                                                                                                                                |                        |                          |                          |                    |               |                                        |
|                                  | Þ                 |                                                                                                                                                                                                                                                                                                                                                                                                                                                                                                                                                                                                                                                                                                                                                                                                                                                                                                                                                                                                                                                                                                                                                                                                                                                                                                                                                                                                                                                                                                                                                                                                                                                                                                                                                                                                                                                                                                                                                                                                                                                                                                                                |                        |                          |                          |                    |               |                                        |
|                                  |                   |                                                                                                                                                                                                                                                                                                                                                                                                                                                                                                                                                                                                                                                                                                                                                                                                                                                                                                                                                                                                                                                                                                                                                                                                                                                                                                                                                                                                                                                                                                                                                                                                                                                                                                                                                                                                                                                                                                                                                                                                                                                                                                                                |                        |                          |                          |                    |               |                                        |
| ***                              |                   | The second secon |                        |                          | 7                        |                    |               |                                        |