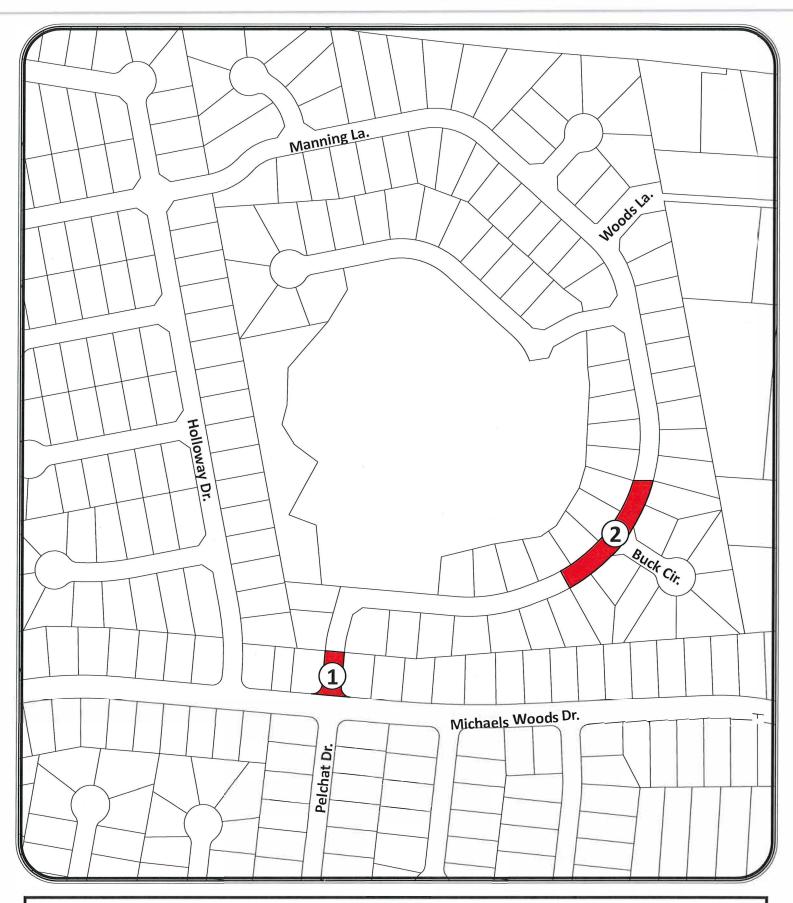

# REQUEST FOR STREET ADDITIONS AND DELETIONS FOR STREET PAYMENTS SECTION 33.2-319 CODE OF VIRGINIA

Center Line Miles: 0.08
Lane Miles: 0.16

MUNICIPALITY: \_CITY OF HAMPTON\_

|                                  | TERMINI           |          |                        |                          |                          |                    |               |                                        |
|----------------------------------|-------------------|----------|------------------------|--------------------------|--------------------------|--------------------|---------------|----------------------------------------|
| STREET NAME<br>ROUTE NUMBER<br>* | FROM              | то       | R/W<br>WIDTH<br>(FEET) | PAVEMENT<br>WIDTH (FEET) | CENTER-<br>LANE<br>MILES | NUMBER OF<br>LANES | LANE<br>MILES | FUNC.<br>CLASS.<br>(T&MPD<br>USE ONLY) |
| (1) PELCHAT DR                   | MICHAELS WOODS DR | DEAD END | 50                     | 32                       | 0.02                     | 2                  | 0.04          |                                        |
| (2) MANNING LA                   | 0.54 E UPLAND DR  | DEAD END | 50                     | 32                       | 0.06                     | 2                  | 0.12          |                                        |
|                                  |                   |          |                        |                          |                          | 2                  |               |                                        |
|                                  |                   |          |                        |                          |                          |                    |               |                                        |
|                                  |                   |          |                        |                          |                          |                    |               |                                        |
|                                  |                   |          |                        |                          |                          |                    |               |                                        |
|                                  |                   |          |                        |                          |                          |                    |               |                                        |
|                                  |                   |          |                        |                          |                          |                    |               |                                        |
|                                  |                   |          |                        |                          |                          |                    |               |                                        |
|                                  |                   |          |                        |                          |                          |                    | -             |                                        |
|                                  |                   |          | 40                     |                          | ***                      |                    |               |                                        |
|                                  |                   |          |                        |                          |                          |                    |               |                                        |
|                                  |                   |          |                        |                          |                          |                    |               |                                        |

| *Council Res                                       | solution and Map Attached |      |                |                          |      |  |
|----------------------------------------------------|---------------------------|------|----------------|--------------------------|------|--|
|                                                    |                           |      | SIGNED         |                          |      |  |
|                                                    |                           | ,    |                | AUTHORIZED VDOT OFFICIAL | DATE |  |
| SIGNED                                             |                           |      |                |                          |      |  |
|                                                    | MUNICIPAL OFFICIAL        | DATE | CLASSIFIED BY_ |                          |      |  |
|                                                    |                           |      |                | T&MPD ENGINEER           | DATE |  |
| Submit to: District Point of Contact in triplicate |                           |      |                |                          |      |  |