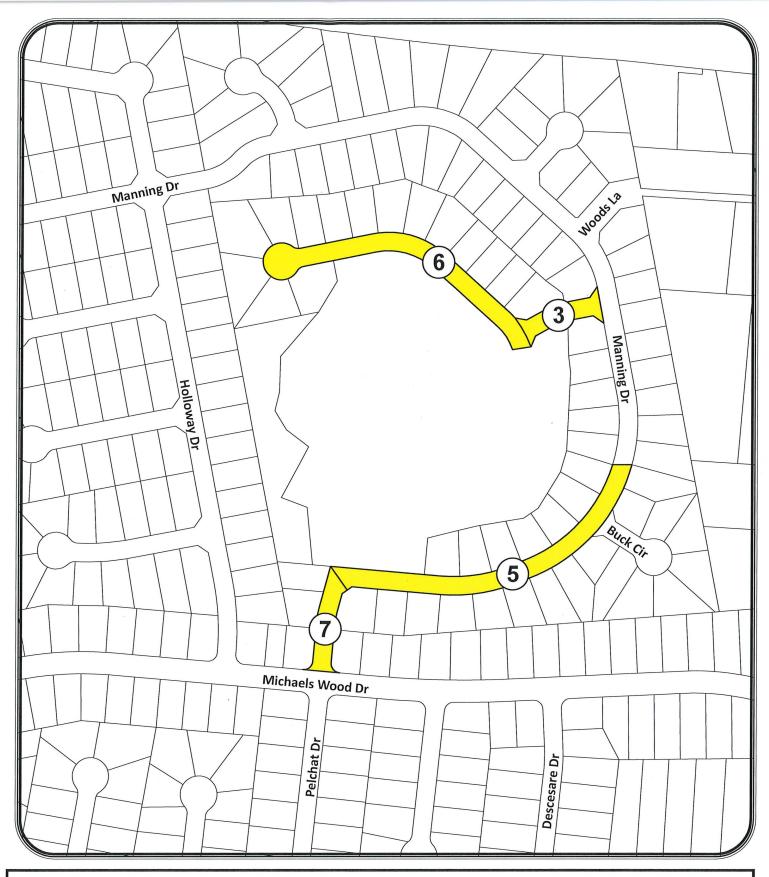

### REQUEST FOR STREET ADDITIONS AND DELETIONS FOR STREET PAYMENTS

SECTION 33.2-319 CODE OF VIRGINIA

Center Line Miles: 0.83
Lane Miles: 1.66

MUNICIPALITY: \_CITY OF HAMPTON\_

|                                  | TEI               |                                                                                                                                                                                                                                                                                                                                                                                                                                                                                                                                                                                                                                                                                                                                                                                                                                                                                                                                                                                                                                                                                                                                                                                                                                                                                                                                                                                                                                                                                                                                                                                                                                                                                                                                                                                                                                                                                                                                                                                                                                                                                                                                |                        |                          |                          |                    |               |                                        |
|----------------------------------|-------------------|--------------------------------------------------------------------------------------------------------------------------------------------------------------------------------------------------------------------------------------------------------------------------------------------------------------------------------------------------------------------------------------------------------------------------------------------------------------------------------------------------------------------------------------------------------------------------------------------------------------------------------------------------------------------------------------------------------------------------------------------------------------------------------------------------------------------------------------------------------------------------------------------------------------------------------------------------------------------------------------------------------------------------------------------------------------------------------------------------------------------------------------------------------------------------------------------------------------------------------------------------------------------------------------------------------------------------------------------------------------------------------------------------------------------------------------------------------------------------------------------------------------------------------------------------------------------------------------------------------------------------------------------------------------------------------------------------------------------------------------------------------------------------------------------------------------------------------------------------------------------------------------------------------------------------------------------------------------------------------------------------------------------------------------------------------------------------------------------------------------------------------|------------------------|--------------------------|--------------------------|--------------------|---------------|----------------------------------------|
| STREET NAME<br>ROUTE NUMBER<br>* | FROM              | ТО                                                                                                                                                                                                                                                                                                                                                                                                                                                                                                                                                                                                                                                                                                                                                                                                                                                                                                                                                                                                                                                                                                                                                                                                                                                                                                                                                                                                                                                                                                                                                                                                                                                                                                                                                                                                                                                                                                                                                                                                                                                                                                                             | R/W<br>WIDTH<br>(FEET) | PAVEMENT<br>WIDTH (FEET) | CENTER-<br>LANE<br>MILES | NUMBER OF<br>LANES | LANE<br>MILES | FUNC.<br>CLASS.<br>(T&MPD<br>USE ONLY) |
| (1) CLEMWOOD<br>PKWY             | FOX HILL RD       | DEAD END                                                                                                                                                                                                                                                                                                                                                                                                                                                                                                                                                                                                                                                                                                                                                                                                                                                                                                                                                                                                                                                                                                                                                                                                                                                                                                                                                                                                                                                                                                                                                                                                                                                                                                                                                                                                                                                                                                                                                                                                                                                                                                                       | 50                     | 32                       | 0.13                     | 2                  | 0.26          |                                        |
| (2) COMMERCE DR                  | MERCURY BLVD W    | CONVENTION DR                                                                                                                                                                                                                                                                                                                                                                                                                                                                                                                                                                                                                                                                                                                                                                                                                                                                                                                                                                                                                                                                                                                                                                                                                                                                                                                                                                                                                                                                                                                                                                                                                                                                                                                                                                                                                                                                                                                                                                                                                                                                                                                  | VAR                    | 28                       | 0.17                     | 2                  | 0.34          |                                        |
| (3) DEBORAH RD                   | MANNING LA        | MICHAEL SELBY DR                                                                                                                                                                                                                                                                                                                                                                                                                                                                                                                                                                                                                                                                                                                                                                                                                                                                                                                                                                                                                                                                                                                                                                                                                                                                                                                                                                                                                                                                                                                                                                                                                                                                                                                                                                                                                                                                                                                                                                                                                                                                                                               | 50                     | 32                       | 0.04                     | 2                  | 0.08          |                                        |
| (4) HARMONY CT                   | PLEASANT WAY      | CUL-DE-SAC                                                                                                                                                                                                                                                                                                                                                                                                                                                                                                                                                                                                                                                                                                                                                                                                                                                                                                                                                                                                                                                                                                                                                                                                                                                                                                                                                                                                                                                                                                                                                                                                                                                                                                                                                                                                                                                                                                                                                                                                                                                                                                                     | 50                     | 31                       | 0.05                     |                    | 0.10          |                                        |
| (5) MANNING LA                   | 0.54 E UPLAND DR  | PELCHAT DR                                                                                                                                                                                                                                                                                                                                                                                                                                                                                                                                                                                                                                                                                                                                                                                                                                                                                                                                                                                                                                                                                                                                                                                                                                                                                                                                                                                                                                                                                                                                                                                                                                                                                                                                                                                                                                                                                                                                                                                                                                                                                                                     | 50                     | 32                       | 0.17                     | 2                  | 0.34          |                                        |
| (6) MICHAEL SELBY DR             | DEBORAH RD        | CUL-DE-SAC                                                                                                                                                                                                                                                                                                                                                                                                                                                                                                                                                                                                                                                                                                                                                                                                                                                                                                                                                                                                                                                                                                                                                                                                                                                                                                                                                                                                                                                                                                                                                                                                                                                                                                                                                                                                                                                                                                                                                                                                                                                                                                                     | 50                     | 32                       | 0.15                     | 2                  | 0.30          |                                        |
| (7) PELCHAT DR                   | MICHAELS WOODS DR | MANNING LA                                                                                                                                                                                                                                                                                                                                                                                                                                                                                                                                                                                                                                                                                                                                                                                                                                                                                                                                                                                                                                                                                                                                                                                                                                                                                                                                                                                                                                                                                                                                                                                                                                                                                                                                                                                                                                                                                                                                                                                                                                                                                                                     | 50                     | 32                       | 0.05                     | 2                  | 0.10          |                                        |
| (8) PLEASANT<br>WAY              | BUTLER FARM RD    | DEAD END                                                                                                                                                                                                                                                                                                                                                                                                                                                                                                                                                                                                                                                                                                                                                                                                                                                                                                                                                                                                                                                                                                                                                                                                                                                                                                                                                                                                                                                                                                                                                                                                                                                                                                                                                                                                                                                                                                                                                                                                                                                                                                                       | 60                     | 31                       | 0.07                     | 2                  | 0.14          |                                        |
|                                  |                   |                                                                                                                                                                                                                                                                                                                                                                                                                                                                                                                                                                                                                                                                                                                                                                                                                                                                                                                                                                                                                                                                                                                                                                                                                                                                                                                                                                                                                                                                                                                                                                                                                                                                                                                                                                                                                                                                                                                                                                                                                                                                                                                                |                        |                          |                          |                    |               |                                        |
|                                  | Þ                 |                                                                                                                                                                                                                                                                                                                                                                                                                                                                                                                                                                                                                                                                                                                                                                                                                                                                                                                                                                                                                                                                                                                                                                                                                                                                                                                                                                                                                                                                                                                                                                                                                                                                                                                                                                                                                                                                                                                                                                                                                                                                                                                                |                        |                          |                          |                    |               |                                        |
|                                  |                   |                                                                                                                                                                                                                                                                                                                                                                                                                                                                                                                                                                                                                                                                                                                                                                                                                                                                                                                                                                                                                                                                                                                                                                                                                                                                                                                                                                                                                                                                                                                                                                                                                                                                                                                                                                                                                                                                                                                                                                                                                                                                                                                                |                        |                          |                          |                    |               |                                        |
| ***                              |                   | The second secon |                        |                          | 7                        |                    |               |                                        |