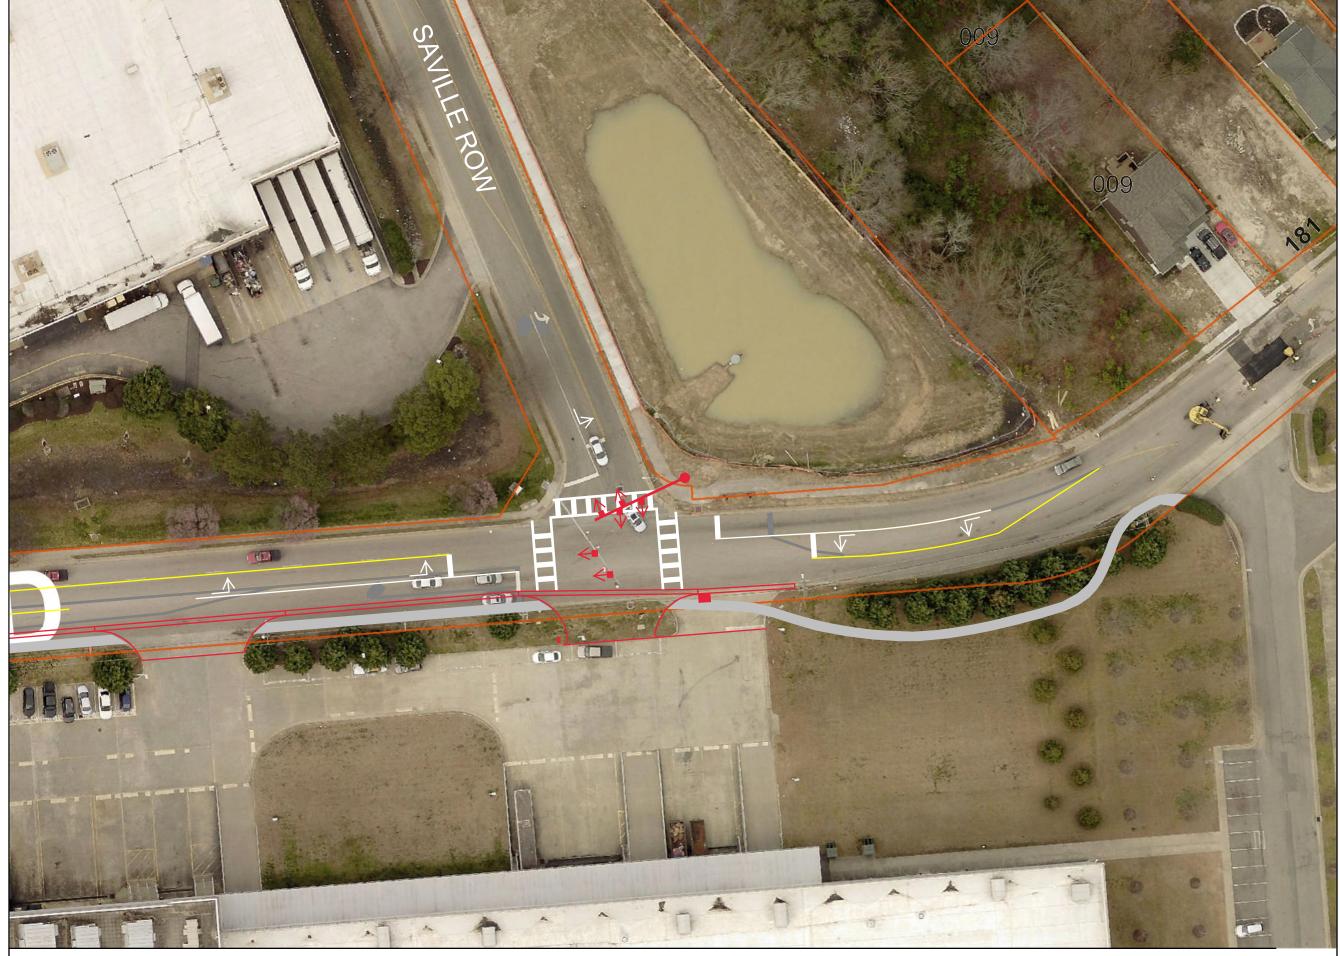

### Title: Pine Chapel Road Corridor Improvements - Sheet 3 (Saville Row Intersection)

DISCLAIMER: This drawing is neither a legally recorded map nor a survey and is not intended to be used as such. The information displayed is a compilation of records, information, and data obtained from various sources, and City of Hampton is not responsible for its accuracy or how current it may be.

#### Date: 5/27/2021