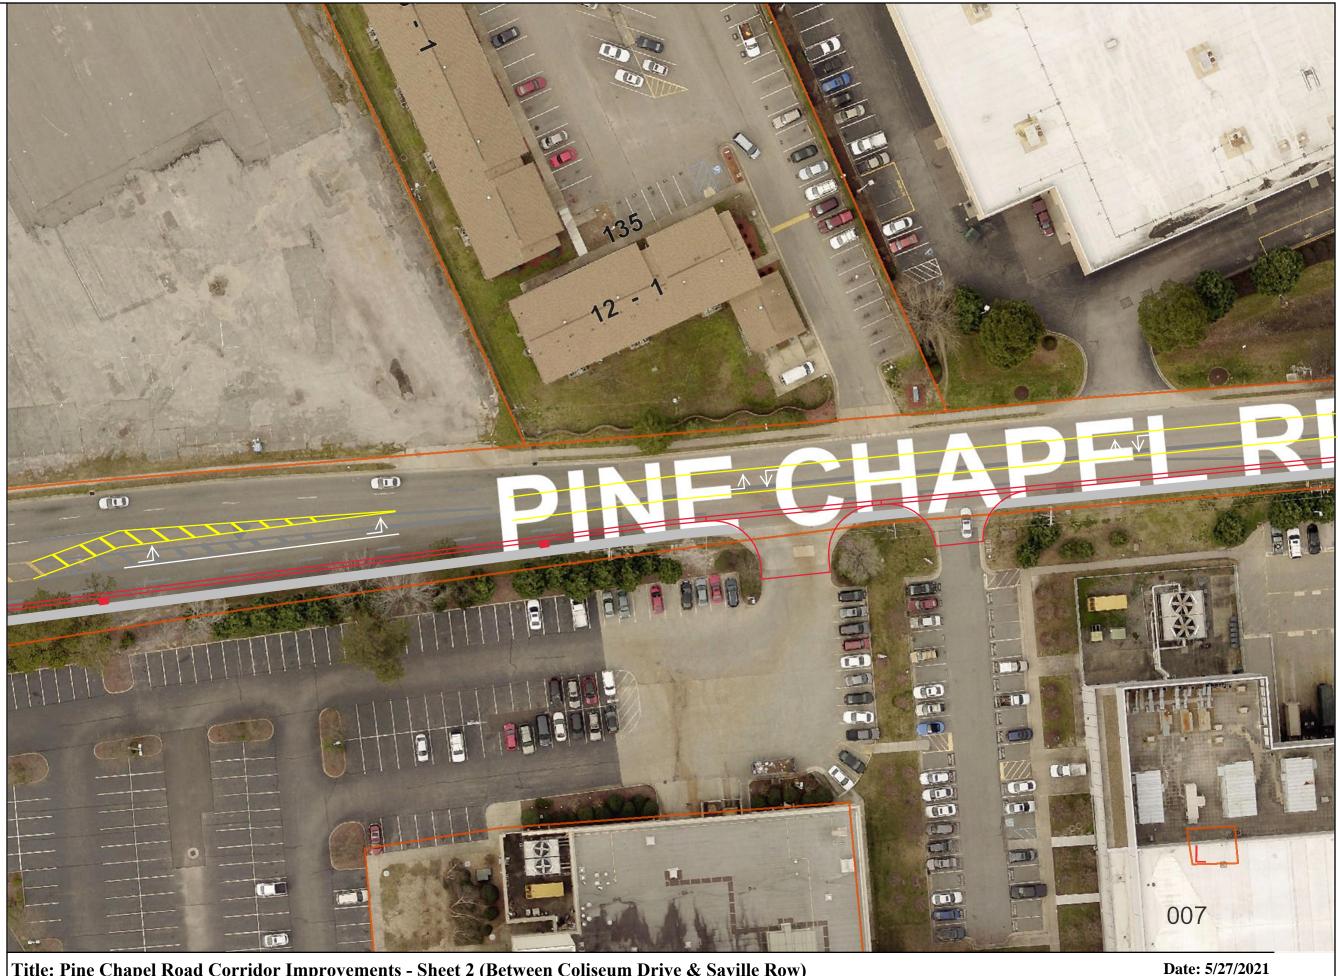

# Hampton, Virginia

Feet 40 0 20 1:600 / 1"=50 Feet

Title: Pine Chapel Road Corridor Improvements - Sheet 2 (Between Coliseum Drive & Saville Row)

DISCLAIMER: This drawing is neither a legally recorded map nor a survey and is not intended to be used as such. The information displayed is a compilation of records, information, and data obtained from various sources, and City of Hampton is not responsible for its accuracy or how current it may be.