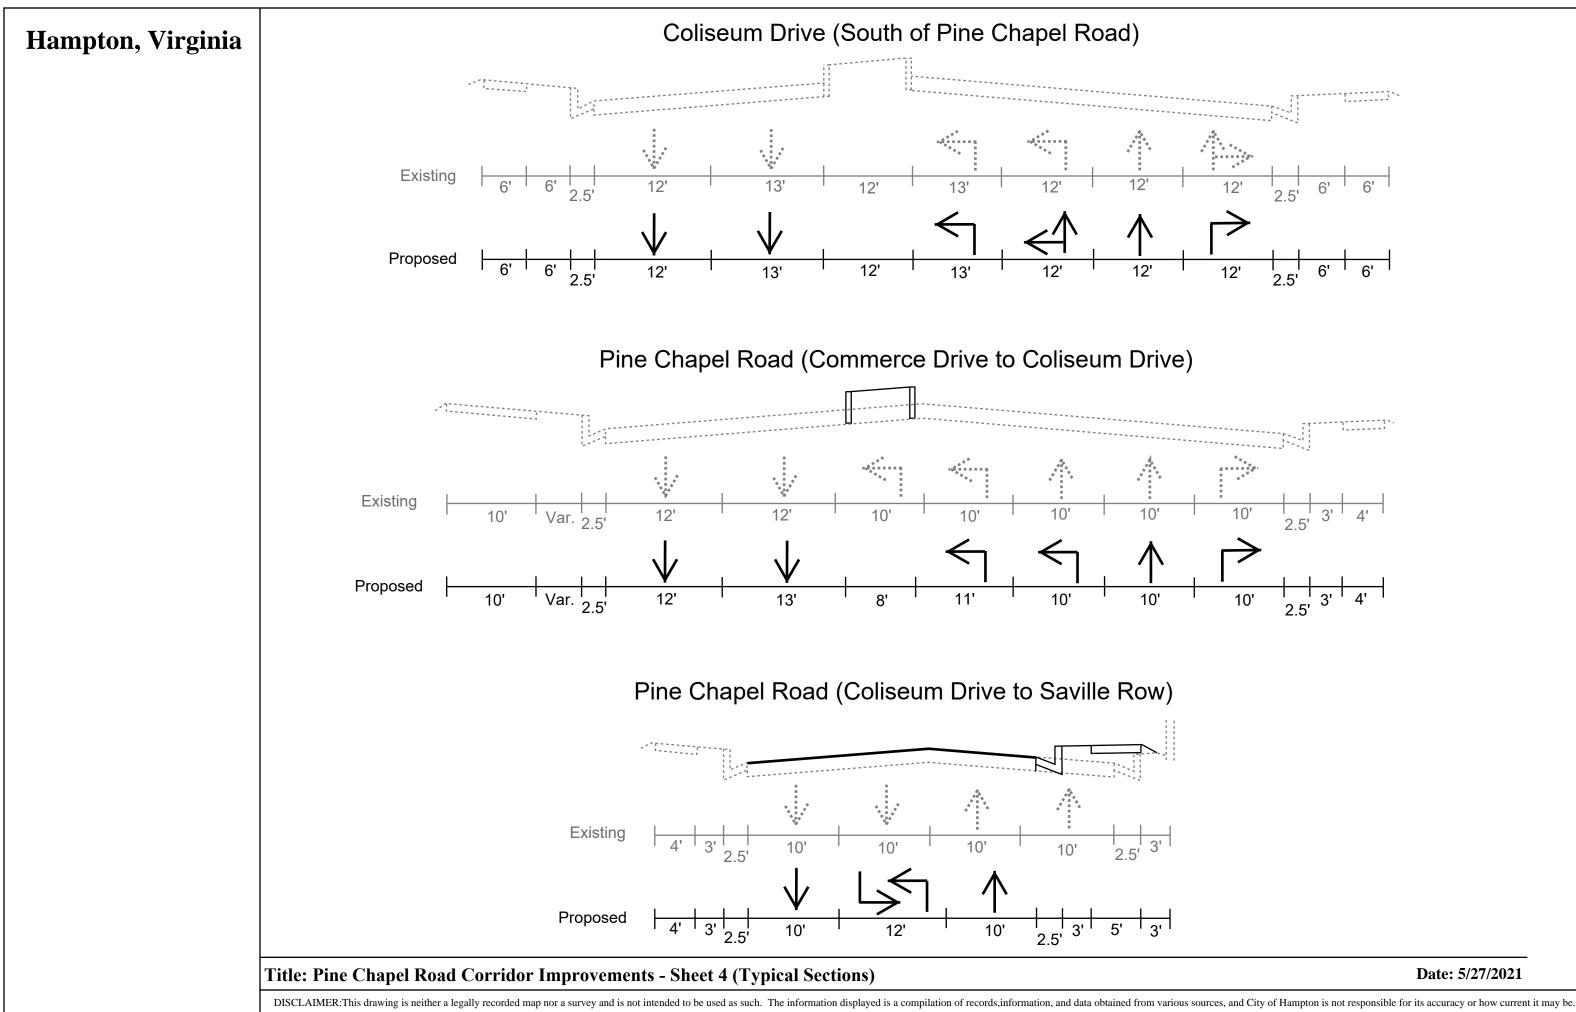

Drive & Saville Row)

DISCLAIMER: This drawing is neither a legally recorded map nor a survey and is not intended to be used as such. The information displayed is a compilation of records, information, and data obtained from various sources, and City of Hampton is not responsible for its accuracy or how current it may be.

# Hampton, Virginia



Feet 0 20 40 60 80 1:600 / 1"=50 Feet

### Title: Pine Chapel Road Corridor Improvements - Sheet 3 (Saville Row Intersection)

DISCLAIMER: This drawing is neither a legally recorded map nor a survey and is not intended to be used as such. The information displayed is a compilation of records, information, and data obtained from various sources, and City of Hampton is not responsible for its accuracy or how current it may be.

#### Date: 5/27/2021



#### Date: 5/27/2021