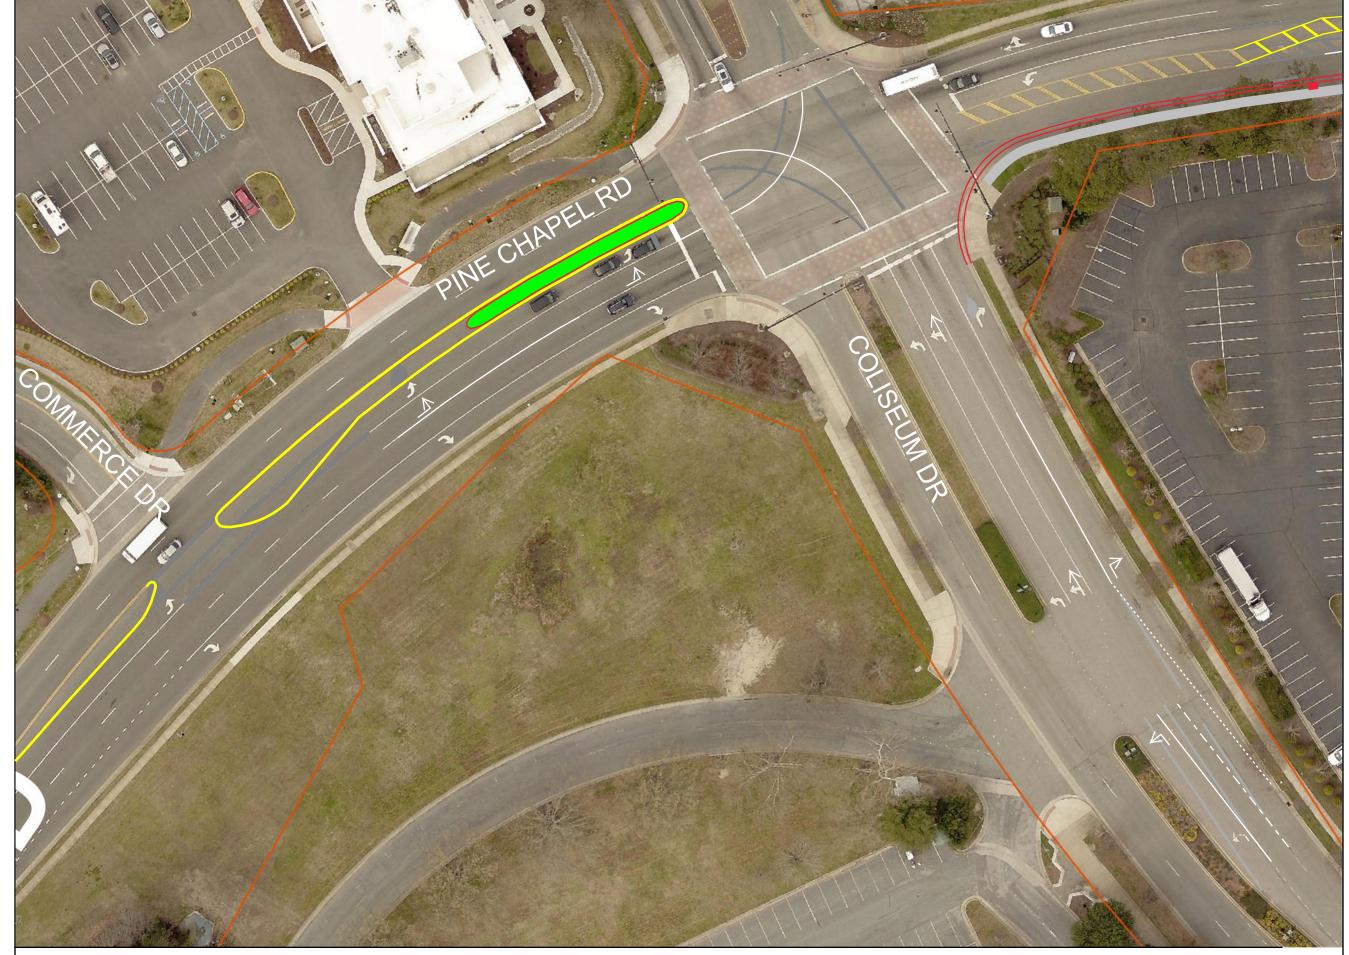

### **Title: Pine Chapel Road Corridor Improvements - Sheet 1 (Coliseum Drive Intersection)**

DISCLAIMER: This drawing is neither a legally recorded map nor a survey and is not intended to be used as such. The information displayed is a compilation of records, information, and data obtained from various sources, and City of Hampton is not responsible for its accuracy or how current it may be.

#### Date: 5/27/2021